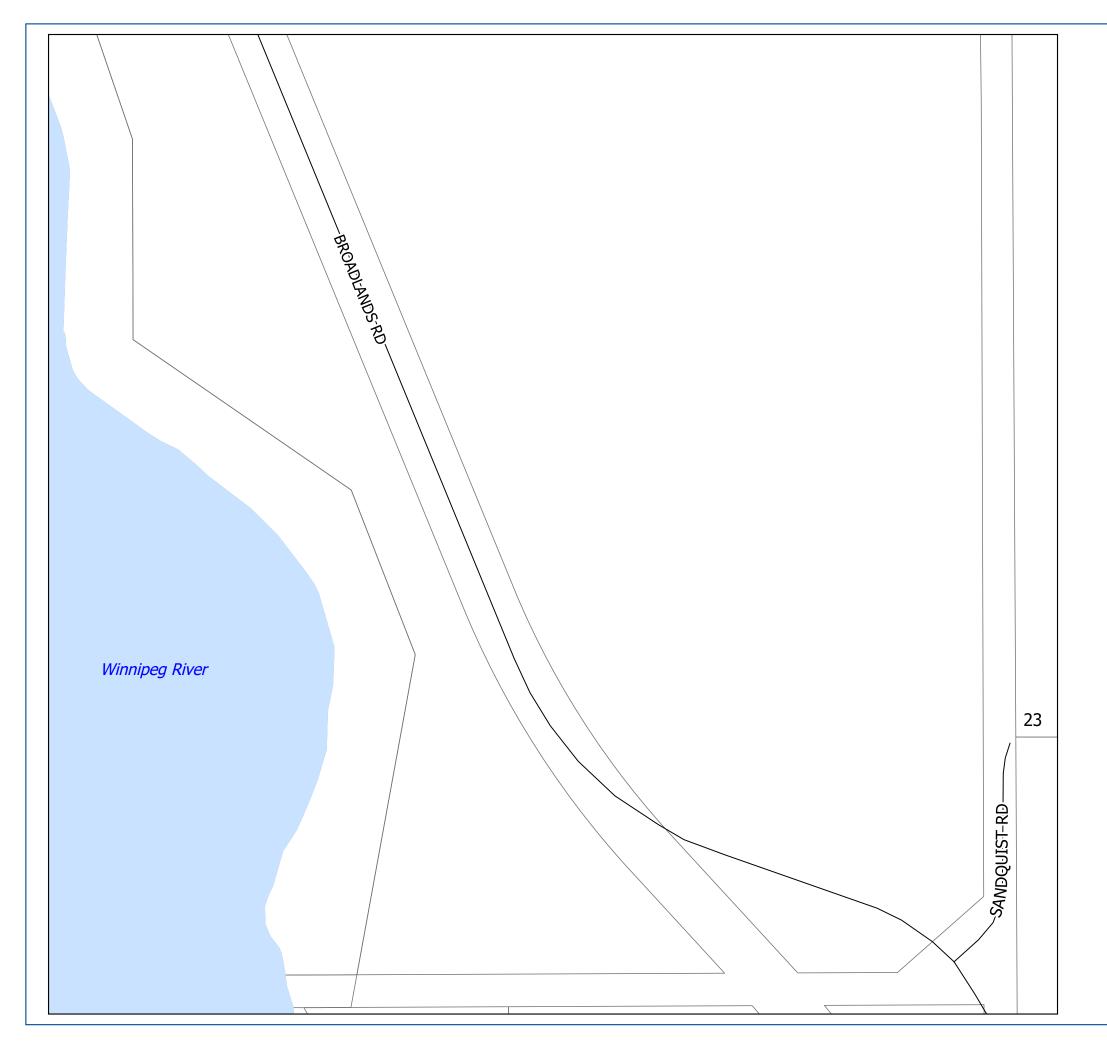

| Street                  | Location Pa                                   |     |
|-------------------------|-----------------------------------------------|-----|
| BLUEBELL DR             | BELAIR/LESTER BEACH                           | 2C  |
| BOISJOLI RD             | EAST ST. GEORGES                              | 10N |
| BOUVIER TRAIL           | ST. GEORGES                                   | 10C |
| BRACKEN FALLS DR        | WHITE MUD FALLS                               | 13B |
| BRENDEN BAY             | HILLSIDE BEACH                                | 2G  |
| BRIS COVE               | TRAVERSE BAY                                  | 2K  |
| BROADLANDS RD           | BROADLANDS AREA                               | 100 |
| BROADLANDS RD           | BROADLANDS AREA                               | 13A |
| BROADLANDS RD           | BROADLANDS AREA                               | 11A |
| BROADLANDS RD           | EAST ST. GEORGES                              | 10N |
| BROADLANDS RD           | BROADLANDS AREA                               | 10Ј |
| BROADLANDS RD           | BROADLANDS AREA                               | 10K |
| BROADLANDS RD           | BROADLANDS AREA                               | 10L |
| BROADLANDS RD           | BROADLANDS AREA                               | 10P |
| BROOK PL                | HILLSIDE BEACH                                | 2F  |
| BRUNEAU RD              | GREAT FALLS AREA                              | 12B |
| BRUNEAU RD              | GREAT FALLS AREA                              | 12C |
| BURNTWOOD ST            | BELAIR/LESTER BEACH                           | 1E  |
| CALARU CLIMB            | BIRD RIVER                                    | 17C |
| CARLSON DR              | BROADLANDS AREA                               | 11A |
| CARLSON RD              | BIRD RIVER                                    | 17C |
| CARLSON RD              | BIRD RIVER                                    | 17D |
| CAROL DR                | BELAIR/LESTER BEACH                           | 2B  |
| CARON BAY N             | ST. GEORGES                                   | 10E |
| CARON BAY S             | ST. GEORGES                                   | 10E |
| CARTER CRES             | GREAT FALLS                                   | 13D |
| CARTER CRES E           | GREAT FALLS                                   | 13D |
| CARTER CRES N           | GREAT FALLS                                   | 13D |
| CARTER CRES W           | GREAT FALLS                                   | 13D |
| CAT TAIL DR             | BIRD RIVER                                    | 17C |
| CAT TAIL DR             | BIRD RIVER                                    | 17B |
| CATON ST                | GREAT FALLS                                   | 13D |
| CEDARWOOD RD            | PINAWA BAY                                    | 16A |
| CHARLES BAY             |                                               | 3C  |
| CHARLES BAY             | TRAVERSE BAY 3 TRAVERSE BAY 3                 |     |
| CHATEAUGUAY RD          | ST. GEORGES                                   | 10E |
| CHEVREFILS RD           | ST. GEORGES                                   | 10B |
| CHICKADEE LANE          |                                               |     |
| CHRISTOPHER RD          | HILLSIDE BEACH 2 ALBERT BEACH 2               |     |
| CLARA AVE               |                                               | 10E |
| CLIFF RD W              |                                               |     |
| CLIFTON PL              | BELAIR/LESTER BEACH 1E ALBERT BEACH 2I        |     |
| CLONAKILTY BAY          |                                               |     |
| COLTONWOOD DR           | BELAIR 2D<br>ALBERT BEACH/TRAVERSE BAY 2J     |     |
| COMFORT COVE            |                                               |     |
| COMPORT COVE            | BIRD RIVER 17B                                |     |
| CONRAD CAYA RD          | GREAT FALLS AREA                              | 10N |
|                         | GREAT FALLS AREA 121                          |     |
| CONWAY RD CORNALS CLOSE | BEAR PAW ESTATES                              | 1C  |
|                         | SILVER FALLS 12A ALBERT BEACH/TRAVERSE BAY 2J |     |