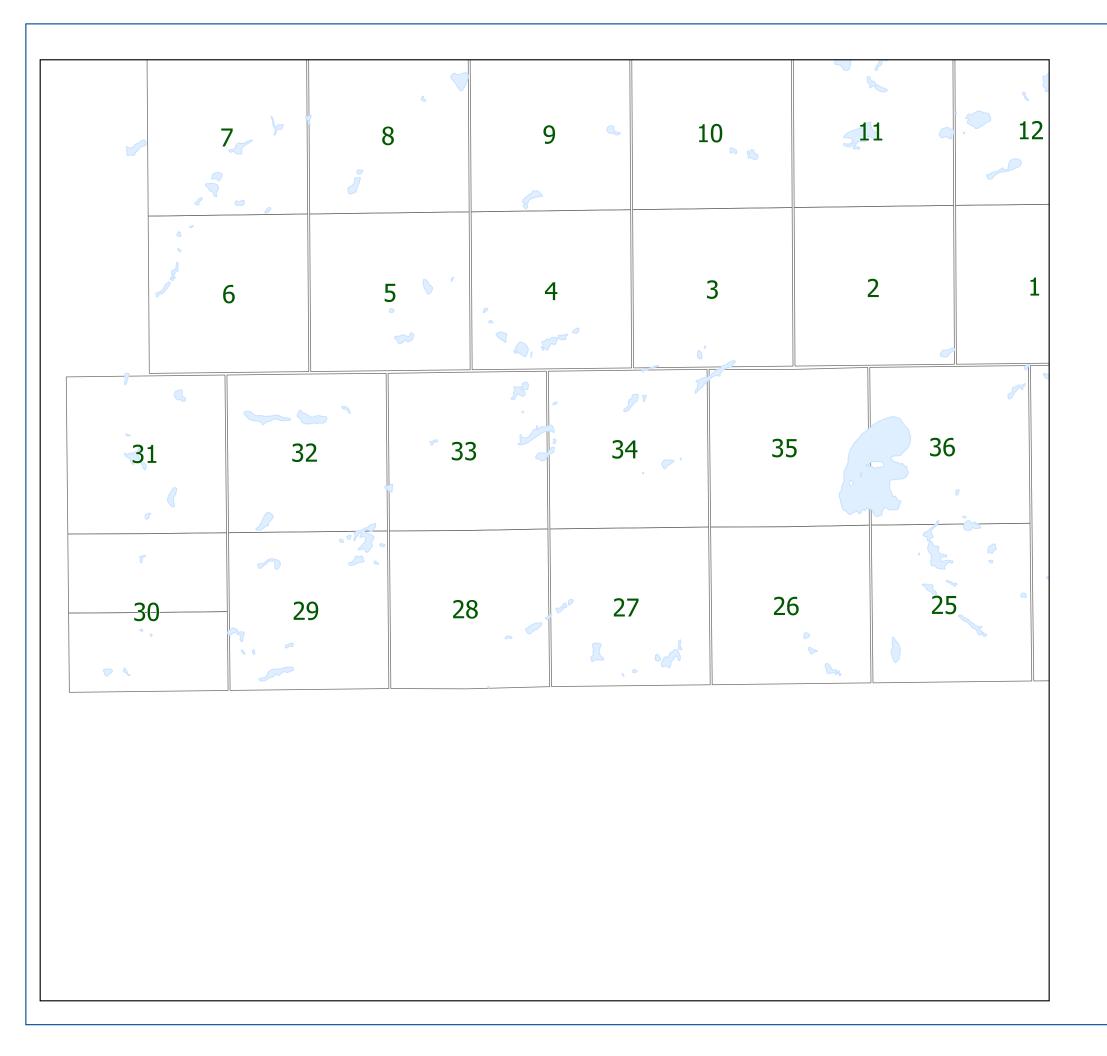

Land Parcel

**Map Points** 

Fire Department

Waste Disposal Ground

| 31 | 32 | <del>3</del> 3 | 34 | 35                            | See Page        |
|----|----|----------------|----|-------------------------------|-----------------|
| 30 | 29 | 28             | 27 | See Page<br>12C<br>Bruneau Rd | See Page 12B    |
| 19 | 20 | 21             | 22 | 23                            | See Page<br>12D |
| 18 | 17 | 16             | 15 | 14                            | 13              |
| 7  | 8  | 9              | 10 | 11                            | 12              |
| 6  | 5  | 4              | 3  | 2                             | See Page<br>12F |