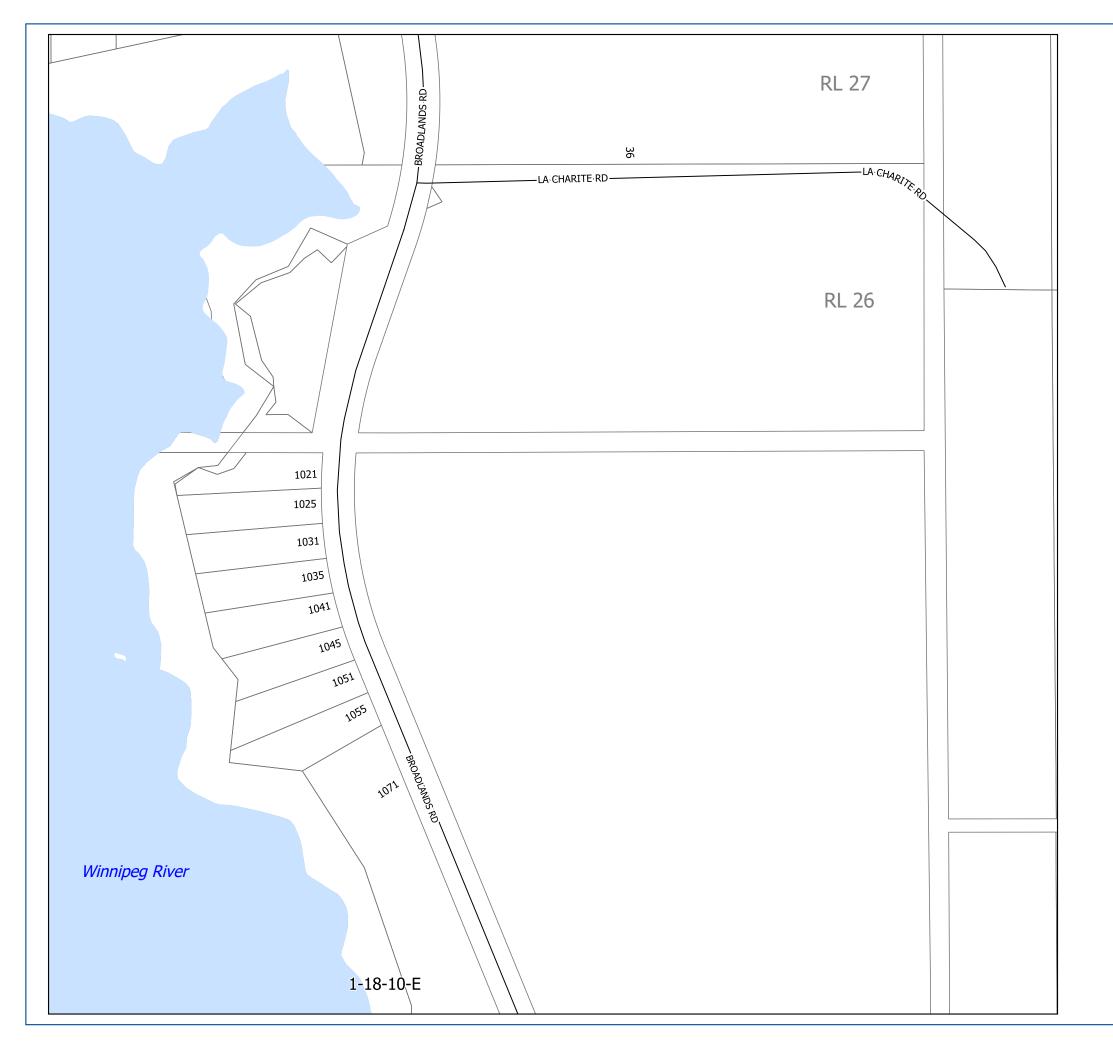

| Street                  | Location Pa                                   |     |
|-------------------------|-----------------------------------------------|-----|
| BLUEBELL DR             | BELAIR/LESTER BEACH                           | 2C  |
| BOISJOLI RD             | EAST ST. GEORGES                              | 10N |
| BOUVIER TRAIL           | ST. GEORGES                                   | 10C |
| BRACKEN FALLS DR        | WHITE MUD FALLS                               | 13B |
| BRENDEN BAY             | HILLSIDE BEACH                                | 2G  |
| BRIS COVE               | TRAVERSE BAY                                  | 2K  |
| BROADLANDS RD           | BROADLANDS AREA                               | 100 |
| BROADLANDS RD           | BROADLANDS AREA                               | 13A |
| BROADLANDS RD           | BROADLANDS AREA                               | 11A |
| BROADLANDS RD           | EAST ST. GEORGES                              | 10N |
| BROADLANDS RD           | BROADLANDS AREA                               | 10Ј |
| BROADLANDS RD           | BROADLANDS AREA                               | 10K |
| BROADLANDS RD           | BROADLANDS AREA                               | 10L |
| BROADLANDS RD           | BROADLANDS AREA                               | 10P |
| BROOK PL                | HILLSIDE BEACH                                | 2F  |
| BRUNEAU RD              | GREAT FALLS AREA                              | 12B |
| BRUNEAU RD              | GREAT FALLS AREA                              | 12C |
| BURNTWOOD ST            | BELAIR/LESTER BEACH                           | 1E  |
| CALARU CLIMB            | BIRD RIVER                                    | 17C |
| CARLSON DR              | BROADLANDS AREA                               | 11A |
| CARLSON RD              | BIRD RIVER                                    | 17C |
| CARLSON RD              | BIRD RIVER                                    | 17D |
| CAROL DR                | BELAIR/LESTER BEACH                           | 2B  |
| CARON BAY N             | ST. GEORGES                                   | 10E |
| CARON BAY S             | ST. GEORGES                                   | 10E |
| CARTER CRES             | GREAT FALLS                                   | 13D |
| CARTER CRES E           | GREAT FALLS                                   | 13D |
| CARTER CRES N           | GREAT FALLS                                   | 13D |
| CARTER CRES W           | GREAT FALLS                                   | 13D |
| CAT TAIL DR             | BIRD RIVER                                    | 17C |
| CAT TAIL DR             | BIRD RIVER                                    | 17B |
| CATON ST                | GREAT FALLS                                   | 13D |
| CEDARWOOD RD            | PINAWA BAY                                    | 16A |
| CHARLES BAY             |                                               | 3C  |
| CHARLES BAY             | TRAVERSE BAY 3 TRAVERSE BAY 3                 |     |
| CHATEAUGUAY RD          | ST. GEORGES                                   | 10E |
| CHEVREFILS RD           | ST. GEORGES                                   | 10B |
| CHICKADEE LANE          |                                               |     |
| CHRISTOPHER RD          | HILLSIDE BEACH 2 ALBERT BEACH 2               |     |
| CLARA AVE               |                                               | 10E |
| CLIFF RD W              |                                               |     |
| CLIFTON PL              | BELAIR/LESTER BEACH 1E ALBERT BEACH 2I        |     |
| CLONAKILTY BAY          |                                               |     |
| COLTONWOOD DR           | BELAIR 2D<br>ALBERT BEACH/TRAVERSE BAY 2J     |     |
| COMFORT COVE            |                                               |     |
| COMPORT COVE            | BIRD RIVER 17B                                |     |
| CONRAD CAYA RD          | GREAT FALLS AREA                              | 10N |
|                         | GREAT FALLS AREA 121                          |     |
| CONWAY RD CORNALS CLOSE | BEAR PAW ESTATES                              | 1C  |
|                         | SILVER FALLS 12A ALBERT BEACH/TRAVERSE BAY 2J |     |

| Street           | Location                                    | Page |
|------------------|---------------------------------------------|------|
| KEYSTONE HEIGHTS | PINAWA BAY                                  | 16A  |
| KEYSTONE HEIGHTS | PINAWA BAY                                  | 16B  |
| KINGS BAY        | HILLSIDE BEACH                              | 2H   |
| KIRKLAND WAY     | GRAND BEACH                                 | 1D   |
| KRISTA DR        | BEAR PAW ESTATES                            | 1C   |
| LA CHARITE RD    | BROADLANDS AREA                             | 100  |
| LADYSLIPPER LOOP | BIRD RIVER 17C                              |      |
| LAGOON AVE       | HILLSIDE BEACH                              | 2G   |
| LAKESHORE BAY    | PINAWA BAY 16A                              |      |
| LAKESHORE RD     | ALBERT, HILLSIDE, LESTER BEACH / BELAIR /TB | 2    |
| LAKESHORE RD     | HILLSIDE BEACH                              | 2E   |
| LAKESHORE RD     | BELAIR/LESTER BEACH                         | 2B   |
| LAKESHORE RD     | BELAIR                                      | 2D   |
| LAKESHORE RD     | BELAIR/LESTER BEACH                         | 2C   |
| LAKESHORE RD     | BELAIR/LESTER BEACH                         | 1E   |
| LAKESHORE RD     | HILLSIDE BEACH                              | 2G   |
| LAKESPEAK CRES   | HILLSIDE BEACH                              | 2G   |
| LAKEVIEW DR      | BELAIR                                      | 2D   |
| LAKEVIEW RD      | BELAIR/LESTER BEACH                         | 1E   |
| LAKEWOOD ST      | ALBERT BEACH                                | 2I   |
| LALIBERTE RD     | GREAT FALLS AREA                            | 12E  |
| LALOR RD         | SILVER FALLS                                | 10A  |
| LAMOUREUX LANE   | CHEVREFILS DISTRICT                         | 10H  |
| LARCH TRAIL      | POPLAR BAY                                  | 16E  |
| LAURILA DR       | PINAWA BAY                                  | 16A  |
| LAWSON LANE      | BELAIR/LESTER BEACH                         | 2C   |
| LEDIN RD         | BIRD RIVER                                  | 17A  |
| LEDIN RD         | BIRD RIVER                                  | 17B  |
| LEISURE FALLS DR | WHITE MUD FALLS                             | 13B  |
| LEISURE PLACE    | WHITE MUD FALLS 13B                         |      |
| LEON DR          | TRAVERSE BAY 2K                             |      |
| LESSARD RD       | EAST ST. GEORGES 10N                        |      |
| LESTER BLVD      | BELAIR/LESTER BEACH                         | 1E   |
| LINDA LANE       | SUNSET BAY                                  | 16C  |
| LORNE AVE        | BELAIR/LESTER BEACH                         | 1E   |
| LORRAINE CLOSE   | SILVER FALLS                                | 10A  |
| LOUIS DUFOUR RD  | CHEVREFILS DISTRICT                         | 10H  |
| LOUIS DUFOUR RD  | BROADLANDS AREA                             | 10J  |
| LOUIS RIEL DR    | CHEVREFILS DISTRICT                         | 10H  |
| LOUISE AVE       | ST. GEORGES                                 | 10E  |
| LOWING RD        | BELAIR 2A                                   |      |
| LOWING RD        | BELAIR/LESTER BEACH 2C                      |      |
| LUNNEY RD        | BELAIR 2D                                   |      |
| LYNNWOOD DR      | TRAVERSE BAY 3A                             |      |
| LYNNWOOD DR      | ALBERT BEACH/TRAVERSE BAY 2J                |      |
| MACCALLUM BLVD   | BELAIR/LESTER BEACH 1E                      |      |
| MAPLE CREEK RD   | SILVER FALLS/ GREAT FALLS 12                |      |
| MAPLE CREEK RD   | GREAT FALLS AREA 12D                        |      |
| MAPLE CREEK RD   | GREAT FALLS AREA                            | 12E  |
| u LL ONLLIN IND  | ONLY I TALLS TINEA                          | 1    |