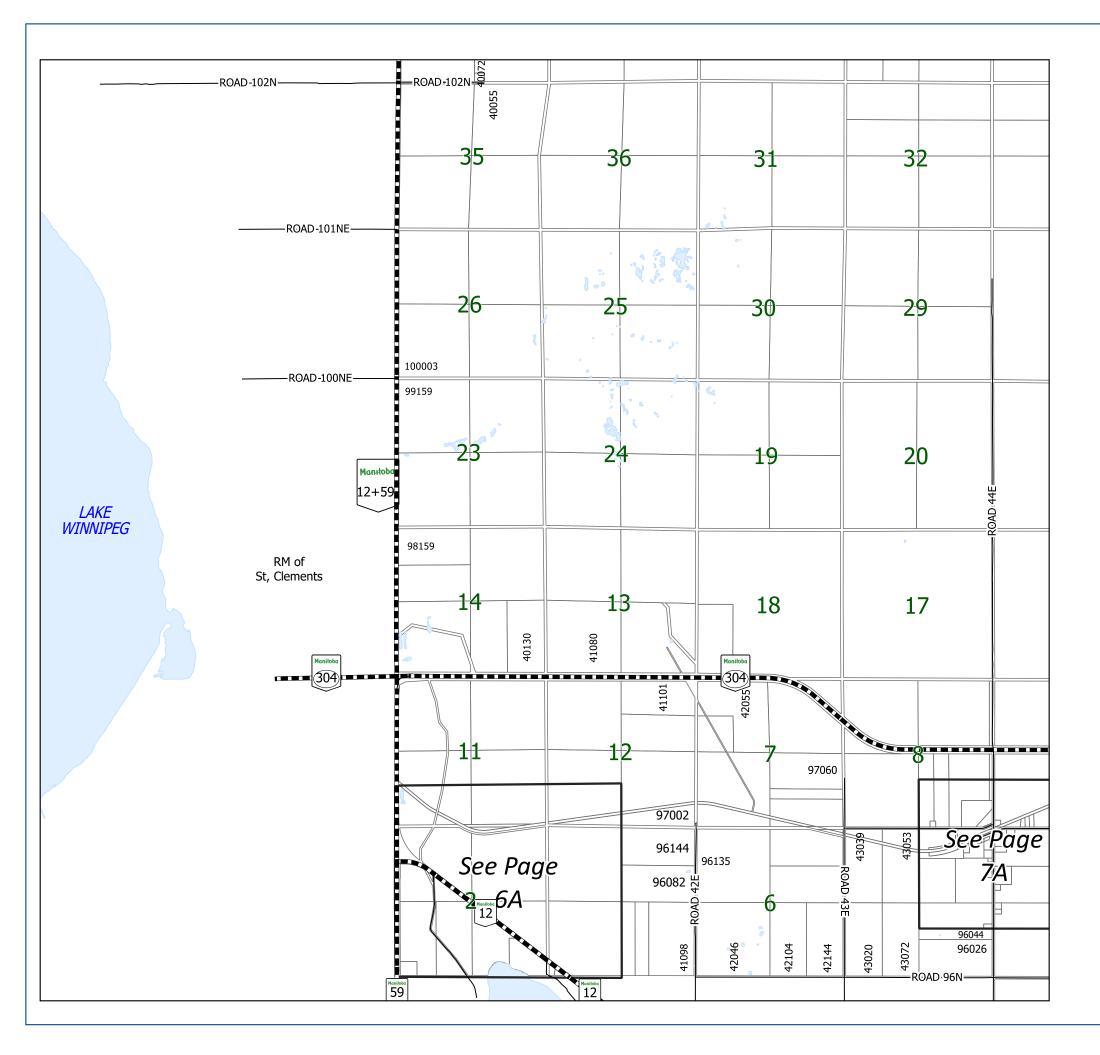

| Street              | Location                     | Page |
|---------------------|------------------------------|------|
| ROAD 43E            | STEAD                        | 7    |
| ROAD 44E            | STEAD AREA                   | 9    |
| ROAD 44E            | STEAD                        | 7    |
| ROAD 44E (STEAD RD) | STEAD AREA                   | 9    |
| ROAD 44E (STEAD RD) | STEAD                        | 7    |
| ROAD 44E (STEAD RD) | STEAD                        | 7A   |
| ROAD 45E            | STEAD AREA                   | 9    |
| ROAD 45E            | STEAD                        | 7    |
| ROAD 46E            | STEAD AREA                   | 9    |
| ROAD 46E            | STEAD                        | 7    |
| ROAD 47E            | STEAD AREA                   | 9    |
| ROAD 47E            | STEAD                        | 7    |
| ROAD 48E            | STEAD AREA                   | 8    |
| ROAD 49E            | STEAD AREA                   | 8    |
| ROAD 50E            | STEAD AREA                   | 8    |
| ROAD 51E            | STEAD AREA                   | 8    |
| ROAD 51E            | 018-09-E1                    | 5    |
| ROAD 51E (STEAD RD) | STEAD AREA                   | 8    |
| ROAD 52E            | STEAD AREA                   | 8    |
| ROAD 90N            | STEAD AREA                   | 9    |
| ROAD 91N            | STEAD AREA                   | 9    |
| ROAD 91N            | STEAD AREA                   | 9    |
| ROAD 92N            | STEAD AREA                   | 9    |
| ROAD 93N            | STEAD AREA                   | 9    |
| ROAD 94N            | STEAD AREA                   | 9    |
| ROAD 95N            | STEAD AREA                   | 9    |
| ROAD 96A N          | STEAD                        | 7A   |
| ROAD 96N            | STEAD                        | 7    |
| ROAD 96N            | STEAD AREA                   | 8    |
| ROAD 97N            | STEAD                        | 7    |
| ROAD 97N            | STEAD AREA                   | 8    |
| ROAD 97N            | STEAD                        | 7A   |
| ROAD 97N (STEAD RD) |                              |      |
| ROAD 97N (STEAD RD) |                              |      |
| ROAD 97N (STEAD RD) | STEAD 7A                     |      |
| ROAD 98N            | STEAD AREA 8                 |      |
| ROBERTSON CLOSE     | WHITE MUD FALLS 13           |      |
| ROCK BAY            | BIRD RIVER 17                |      |
| ROCK LAND ST        | PINAWA BAY 10                |      |
| SAFFIE RD           | ALBERT BEACH 21              |      |
| SAFFIE RD           | ALBERT BEACH/TRAVERSE BAY 2J |      |
| SANDQUIST RD        | BROADLANDS AREA 101          |      |
| SANDY COVE          | BELAIR 2D                    |      |
| SCHIEMAN BAY        | GRAND BEACH                  | 1D   |
| SECOND AVE          | BELAIR/LESTER BEACH          | 1E   |
| SECOND ST           | PINAWA BAY                   | 16B  |
| SELKIRK BLVD        | BELAIR/LESTER BEACH          | 1E   |