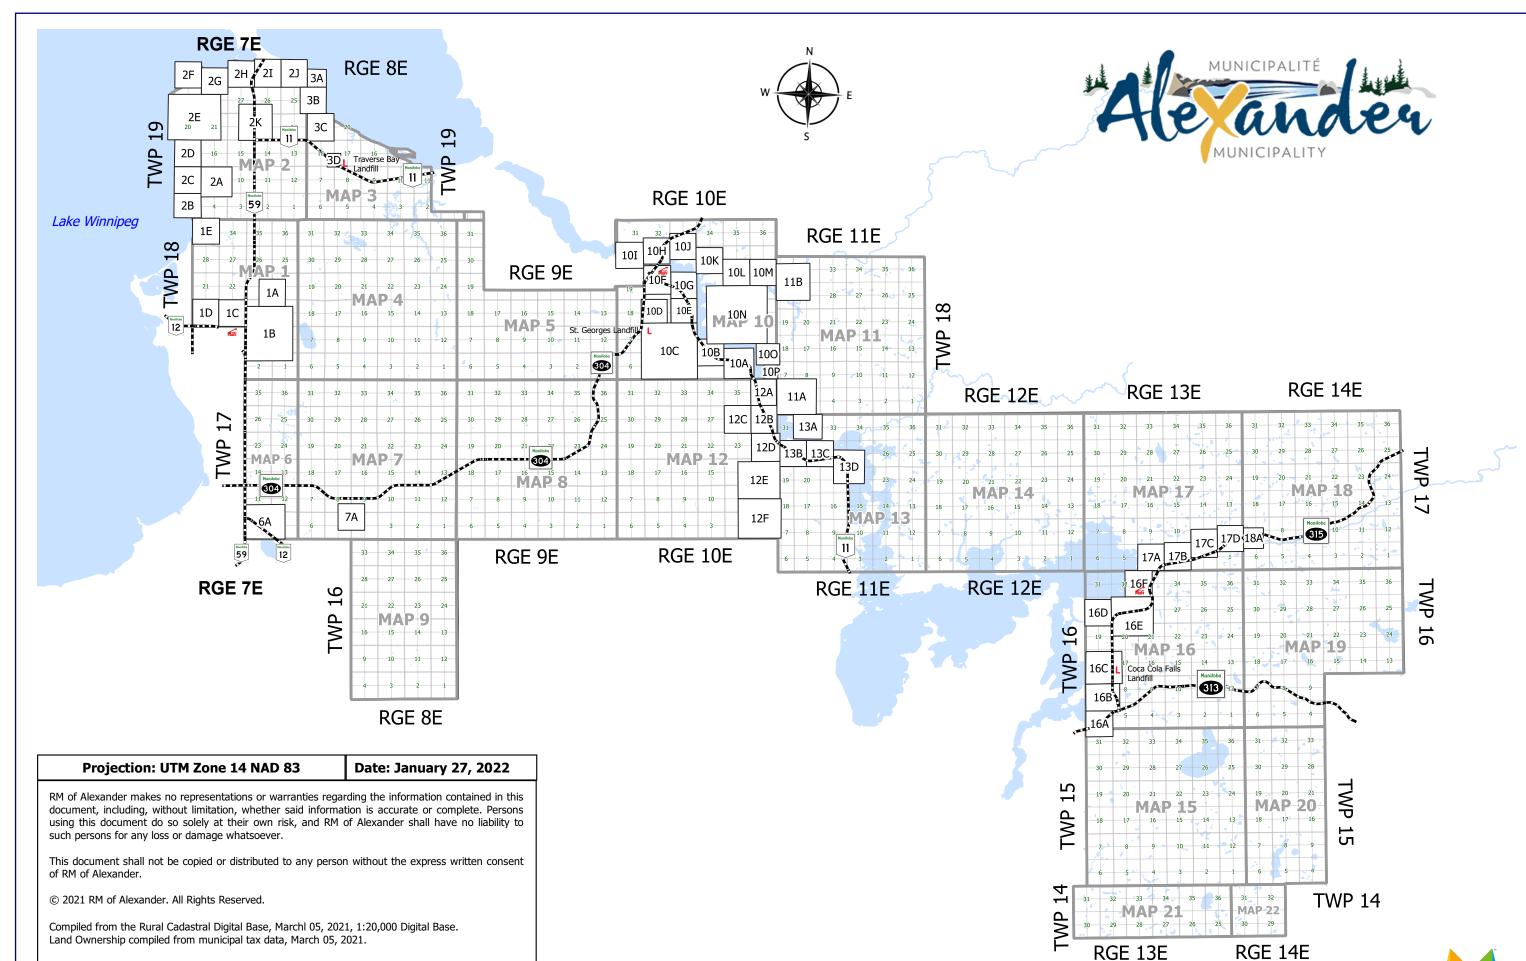

When providing this information please include the following information:

- 1. The Map Page Number found on the bottom right-hand side of the Page; and
- 2. The Civic Address (Number and Street); and
- 3. Comments with respect to the error.