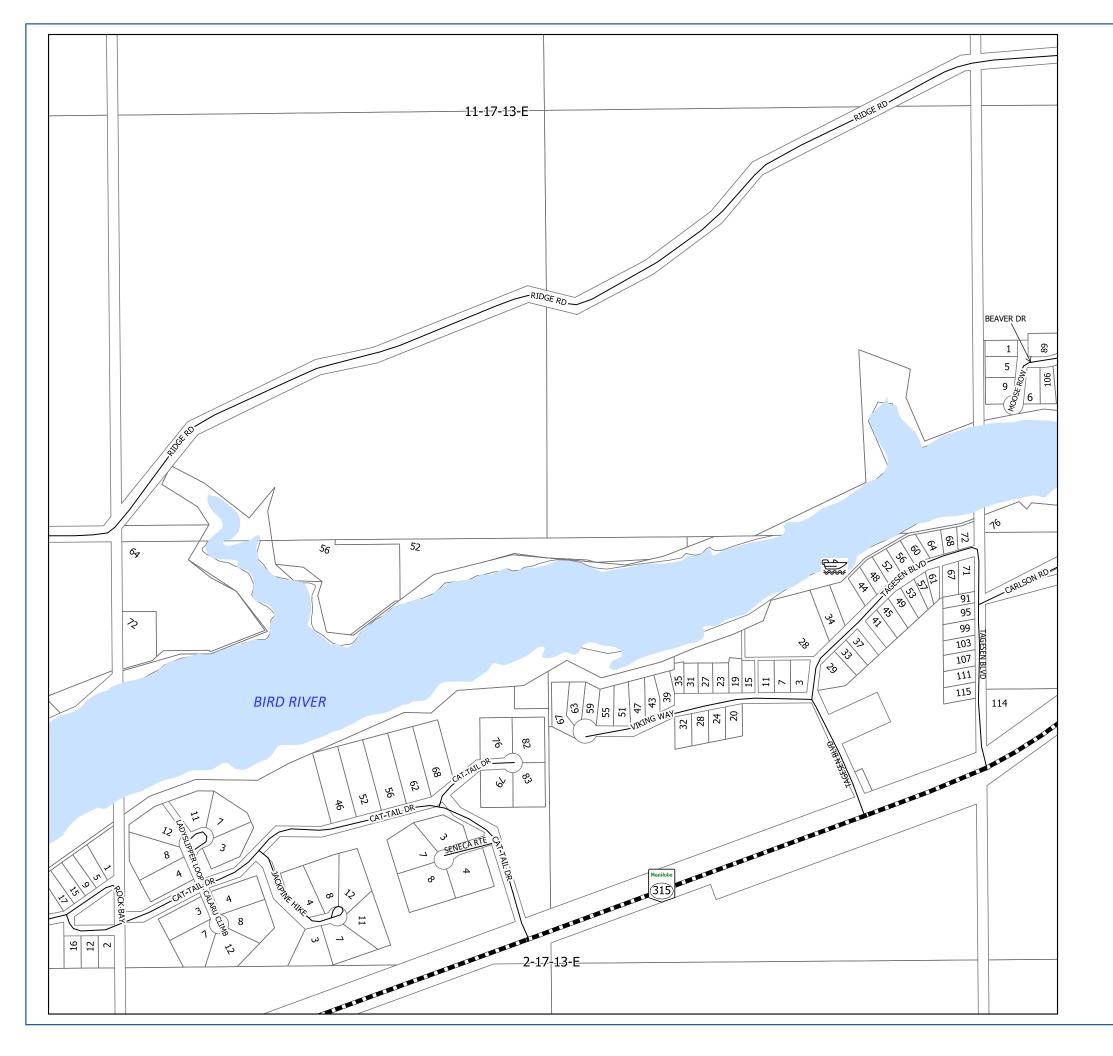

| Street                  | Location Pa                                   |     |
|-------------------------|-----------------------------------------------|-----|
| BLUEBELL DR             | BELAIR/LESTER BEACH                           | 2C  |
| BOISJOLI RD             | EAST ST. GEORGES                              | 10N |
| BOUVIER TRAIL           | ST. GEORGES                                   | 10C |
| BRACKEN FALLS DR        | WHITE MUD FALLS                               | 13B |
| BRENDEN BAY             | HILLSIDE BEACH                                | 2G  |
| BRIS COVE               | TRAVERSE BAY                                  | 2K  |
| BROADLANDS RD           | BROADLANDS AREA                               | 100 |
| BROADLANDS RD           | BROADLANDS AREA                               | 13A |
| BROADLANDS RD           | BROADLANDS AREA                               | 11A |
| BROADLANDS RD           | EAST ST. GEORGES                              | 10N |
| BROADLANDS RD           | BROADLANDS AREA                               | 10Ј |
| BROADLANDS RD           | BROADLANDS AREA                               | 10K |
| BROADLANDS RD           | BROADLANDS AREA                               | 10L |
| BROADLANDS RD           | BROADLANDS AREA                               | 10P |
| BROOK PL                | HILLSIDE BEACH                                | 2F  |
| BRUNEAU RD              | GREAT FALLS AREA                              | 12B |
| BRUNEAU RD              | GREAT FALLS AREA                              | 12C |
| BURNTWOOD ST            | BELAIR/LESTER BEACH                           | 1E  |
| CALARU CLIMB            | BIRD RIVER                                    | 17C |
| CARLSON DR              | BROADLANDS AREA                               | 11A |
| CARLSON RD              | BIRD RIVER                                    | 17C |
| CARLSON RD              | BIRD RIVER                                    | 17D |
| CAROL DR                | BELAIR/LESTER BEACH                           | 2B  |
| CARON BAY N             | ST. GEORGES                                   | 10E |
| CARON BAY S             | ST. GEORGES                                   | 10E |
| CARTER CRES             | GREAT FALLS                                   | 13D |
| CARTER CRES E           | GREAT FALLS                                   | 13D |
| CARTER CRES N           | GREAT FALLS                                   | 13D |
| CARTER CRES W           | GREAT FALLS                                   | 13D |
| CAT TAIL DR             | BIRD RIVER                                    | 17C |
| CAT TAIL DR             | BIRD RIVER                                    | 17B |
| CATON ST                | GREAT FALLS                                   | 13D |
| CEDARWOOD RD            | PINAWA BAY                                    | 16A |
| CHARLES BAY             |                                               | 3C  |
| CHARLES BAY             | TRAVERSE BAY 3 TRAVERSE BAY 3                 |     |
| CHATEAUGUAY RD          | ST. GEORGES                                   | 10E |
| CHEVREFILS RD           | ST. GEORGES                                   | 10B |
| CHICKADEE LANE          |                                               |     |
| CHRISTOPHER RD          | HILLSIDE BEACH 2 ALBERT BEACH 2               |     |
| CLARA AVE               |                                               | 10E |
| CLIFF RD W              |                                               |     |
| CLIFTON PL              | BELAIR/LESTER BEACH 1E ALBERT BEACH 2I        |     |
| CLONAKILTY BAY          |                                               |     |
| COLTONWOOD DR           | BELAIR 2D<br>ALBERT BEACH/TRAVERSE BAY 2J     |     |
| COMFORT COVE            |                                               |     |
| COMPORT COVE            | BIRD RIVER 17B                                |     |
| CONRAD CAYA RD          | GREAT FALLS AREA                              | 10N |
|                         | GREAT FALLS AREA 121                          |     |
| CONWAY RD CORNALS CLOSE | BEAR PAW ESTATES                              | 1C  |
|                         | SILVER FALLS 12A ALBERT BEACH/TRAVERSE BAY 2J |     |

| Street          | Location Page                                  |            |
|-----------------|------------------------------------------------|------------|
| COUNTRY RD      | TRAVERSE BAY                                   | 3B         |
| CRANE DR        | BIRD RIVER                                     | 17D        |
| DAN AVE         | BELAIR/LESTER BEACH                            | 2B         |
| DANIEL DR       | BELAIR/LESTER BEACH                            | 2C         |
| DANWICH DR      | ALBERT BEACH/TRAVERSE BAY                      | <b>2</b> J |
| DAVID AVE       | POPLAR BAY                                     | 16D        |
| DAVID AVE       | HILLSIDE BEACH                                 | 2G         |
| DAVID DR        | TRAVERSE BAY                                   | 3C         |
| DAVID DR        | TRAVERSE BAY                                   | 3B         |
| DEER ST         | ALBERT BEACH                                   | 2I         |
| DIA DR          | HILLSIDE BEACH                                 | 2G         |
| DIANE CRES      | POPLAR BAY                                     | 16D        |
| DIANE DR        | BELAIR/LESTER BEACH                            | 2C         |
| DONEGAL BAY     | BELAIR                                         | 2D         |
| DONNA DR        | BELAIR/LESTER BEACH                            | 2C         |
| DOROTHY ST      | BELAIR/LESTER BEACH                            | 1E         |
| DOUGLAS DR      | BELAIR/LESTER BEACH                            | 2C         |
| DRIFTWOOD BAY   | ALBERT BEACH                                   | 2I         |
| DU CAP BAY      | ST. GEORGES                                    | 10E        |
| DU CAP RD       | ST. GEORGES                                    | 10E        |
| DUPONT BAY      | EAST ST. GEORGES                               | 10N        |
| DUSTIN DR       | HILLSIDE BEACH                                 | 2H         |
| DUSTIN DR       | HILLSIDE BEACH 2G                              |            |
| DYKE RD         | GREAT FALLS 13D                                |            |
| EAST COVE       | PINAWA BAY                                     | 16B        |
| EASTLAND DR     | TRAVERSE BAY                                   | 3B         |
| EDITH RD        | BELAIR/LESTER BEACH                            | 1E         |
| ELIZABETH ST    | TRAVERSE BAY                                   | 3C         |
| ELIZABETH ST    | TRAVERSE BAY                                   | 3B         |
| ELM ST          | WHITE MUD FALLS                                | 13C        |
| ELM ST          | WHITE MUD FALLS                                | 13B        |
| ELSIE ST        | POPLAR BAY                                     | 16F        |
| EPHREM RD       | POWERVIEW TO SILVER FALLS / CHEVREFILS         | 10         |
| EPHREM RD       | EAST ST. GEORGES                               | 10N        |
| ESTATE DR       | HILLSIDE BEACH                                 | 2F         |
| ESTATE DR       | HILLSIDE BEACH                                 | 2G         |
| EVELYN PL       | PINAWA BAY 16B                                 |            |
| FAIRHAVEN RD    | ALBERT, HILLSIDE, LESTER BEACH / BELAIR / TB 2 |            |
| FAIRHAVEN RD    | ALBERT BEACH                                   | 2I         |
| FAIRHAVEN RD    | ALBERT BEACH/TRAVERSE BAY 2J                   |            |
| FATIMA RD       | STEAD AREA 8                                   |            |
| FERGUSSON CRES  | GREAT FALLS                                    | 13D        |
| FEY RD          | JACKFISH LAKE                                  | 1B         |
| FEY RD          | BEAR PAW ESTATES                               | 1C         |
| FIFTH ST        | PINAWA BAY                                     | 16B        |
| FIRST AVE       | BELAIR/LESTER BEACH                            | 1E         |
| FIRST ST        | PINAWA BAY 16B                                 |            |
| FLETTS POINT RD | ST. GEORGES 10G                                |            |
| FLETTS POINT RD | POWERVIEW AREA TO ST. GEORGES 10F              |            |
| FOURTH ST       | PINAWA BAY                                     | 16B        |
|                 |                                                |            |

| Street            | Location                  | Page |  |  |
|-------------------|---------------------------|------|--|--|
| GAGNE AVE         | ST. GEORGES               | 10E  |  |  |
| GALWAY BAY        | BELAIR                    | 2D   |  |  |
| GEORGE DR         | POPLAR BAY                | 16D  |  |  |
| GERTNER PLACE     | TRAVERSE BAY              | 3A   |  |  |
| GLEN ABBEY COVE   | TRAVERSE BAY              | 2K   |  |  |
| GLENN OAKES PLACE | WHITE MUD FALLS           | 13B  |  |  |
| GRAND PINES DR    | TRAVERSE BAY              | 2K   |  |  |
| GRAND ZEPHYR PROM | ST. GEORGES               | 10E  |  |  |
| GRANITE COVE      | BELAIR                    | 2D   |  |  |
| GRANITE POINT RD  | GREAT FALLS               | 13D  |  |  |
| GREAT FALLS RD    | GREAT FALLS               | 13D  |  |  |
| GREEN ST          | BELAIR/LESTER BEACH       | 1E   |  |  |
| GRIZZLY BAY       | BEAR PAW ESTATES          | 1C   |  |  |
| GUFFEI DR         | BELAIR                    | 2A   |  |  |
| GWEEBARRA BAY     | BELAIR                    | 2D   |  |  |
| HANOVER BAY       | HILLSIDE BEACH            | 2H   |  |  |
| HARRY CRAIG RD    | HILLSIDE BEACH            | 2G   |  |  |
| HAY RD            | TRAVERSE BAY              | 3C   |  |  |
| HAZELWOOD DR      | PINAWA BAY                | 16B  |  |  |
| HEATHWOOD DR      | ALBERT BEACH/TRAVERSE BAY | 2J   |  |  |
| HILL RD           | BIRD RIVER                | 18A  |  |  |
| HILLCREST RD      | HILLSIDE BEACH            | 2G   |  |  |
| HILLSIDE BEACH RD | HILLSIDE BEACH            | 2H   |  |  |
| HILLSIDE BEACH RD | HILLSIDE BEACH            | 2F   |  |  |
| HILLSIDE BEACH RD | HILLSIDE BEACH            | 2G   |  |  |
| HILLSIDE POINT RD | HILLSIDE BEACH            | 2F   |  |  |
| HILLSIDE POINT RD | HILLSIDE BEACH            | 2G   |  |  |
| HILLSIDE RD       | HILLSIDE BEACH            | 2G   |  |  |
| HILLVIEW ST       | BELAIR/LESTER BEACH       | 1E   |  |  |
| HONDA LANE        | BROADLANDS AREA           | 10K  |  |  |
| HUBBARD CRT       | BELAIR/LESTER BEACH       | 1E   |  |  |
| HUGH RD           | BIRD RIVER                | 17D  |  |  |
| IRONWOOD POINT RD | HILLSIDE BEACH            | 2E   |  |  |
| JACKFISH LAKE RD  | JACKFISH LAKE             | 1B   |  |  |
| JACKPINE HIKE     | BIRD RIVER                | 17C  |  |  |
| JAMES BAY         | TRAVERSE BAY              | 3C   |  |  |
| JAMES BAY         | TRAVERSE BAY              | 3B   |  |  |
| JAMES RD          | POPLAR BAY                | 16D  |  |  |
| JAMIE ROTH RD     | BELAIR                    | 2A   |  |  |
| JEAN PAUL CAYA RD | GREAT FALLS AREA          | 12F  |  |  |
| JENNIFER BAY      | TRAVERSE BAY 3E           |      |  |  |
| JOEY WAY          | POPLAR BAY 16             |      |  |  |
| JOHNNYS DR        | BELAIR/LESTER BEACH 2B    |      |  |  |
| JUNCTION RD       | BELAIR/LESTER BEACH 1E    |      |  |  |
| KAETHES COVE      | BELAIR/LESTER BEACH 2B    |      |  |  |
| KARLA BAY         | HILLSIDE BEACH 2G         |      |  |  |
| KATHERINE BAY     | HILLSIDE BEACH 2G         |      |  |  |
| KENMARE BAY       | BELAIR                    | 2D   |  |  |
| KENT BAY          | HILLSIDE BEACH            | 2H   |  |  |

| Street          | Location                                    | Page |
|-----------------|---------------------------------------------|------|
| POPLAR AVE      | BELAIR/LESTER BEACH                         | 1E   |
| POPLAR AVE      | GREAT FALLS                                 | 13D  |
| POPLAR BAY RD   | POPLAR BAY                                  | 16E  |
| PORCUPINE TRAIL | ALBERT BEACH                                | 2I   |
| POWER DR        | POWERVIEW AREA TO ST. GEORGES               | 10F  |
| PR 304          | GULL LAKE/ STEAD                            | 6    |
| PR 304          | STEAD                                       | 7    |
| PR 304          | STEAD AREA                                  | 8    |
| PR 304          | 018-09-E1                                   | 5    |
| PR 304          | POWERVIEW TO SILVER FALLS / CHEVREFILS      | 10   |
| PR 304          | ST. GEORGES                                 | 10C  |
| PR 304          | POWERVIEW AREA TO ST. GEORGES               | 10F  |
| PR 304          | CHEVREFILS DISTRICT                         | 10H  |
| PR 304          | BROADLANDS AREA                             | 10J  |
| PR 304          | ST. GEORGES                                 | 10D  |
| PR 313          | POPLAR BAY/SUNSET BAY/ PINAWA BAY           | 16   |
| PR 313          | 016-14-E1                                   | 19   |
| PR 313          | PINAWA BAY                                  | 16A  |
| PR 313          | PINAWA BAY                                  | 16B  |
| PR 315          | POPLAR BAY/SUNSET BAY/ PINAWA BAY           | 16   |
| PR 315          | BIRD RIVER                                  | 17   |
| PR 315          | BIRD RIVER                                  | 18   |
| PR 315          | SUNSET BAY                                  | 16C  |
| PR 315          | BIRD RIVER                                  | 18A  |
| PR 315          | PINAWA BAY                                  | 16B  |
| PR 315          | POPLAR BAY                                  | 16F  |
| PR 315          | BIRD RIVER                                  | 17C  |
| PR 315          | POPLAR BAY                                  | 16E  |
| PR 315          | BIRD RIVER                                  | 17A  |
| PR 315          | BIRD RIVER                                  | 17B  |
| PR 315          | BIRD RIVER                                  | 17D  |
| PTH 11          | GREAT FALLS AREA                            | 13   |
| PTH 11          | POWERVIEW TO SILVER FALLS / CHEVREFILS      | 10   |
| PTH 11          | ALBERT, HILLSIDE, LESTER BEACH / BELAIR /TB | 2    |
| PTH 11          | TRAVERSE BAY                                | 3    |
| PTH 11          | TRAVERSE BAY                                | 3C   |
| PTH 11          | ST. GEORGES                                 | 10E  |
| PTH 11          | ST. GEORGES                                 | 10B  |
| PTH 11          | GREAT FALLS AREA                            | 12D  |
| PTH 11          | ST. GEORGES                                 | 10C  |
| PTH 11          | ST. GEORGES                                 | 10G  |
| PTH 11          | SILVER FALLS                                | 12A  |
| PTH 11          | GREAT FALLS AREA 12B                        |      |
| PTH 11          | GREAT FALLS 13D                             |      |
| PTH 11          | WHITE MUD FALLS 13C                         |      |
| PTH 11          | POWERVIEW AREA TO ST. GEORGES 10F           |      |
| PTH 11          | TRAVERSE BAY 2K                             |      |
| PTH 11          | SILVER FALLS 10A                            |      |
| PTH 11          | WHITE MUD FALLS                             | 13B  |

| Street        | Location Page                                |     |
|---------------|----------------------------------------------|-----|
| PTH 11        | TRAVERSE BAY WDG                             | 3D  |
| PTH 12        | LESTER BEACH/ GRAND BEACH, BEARPAW           | 1   |
| PTH 12        | GRAND BEACH                                  | 1D  |
| PTH 12        | GULL LAKE                                    | 6A  |
| PTH 12+59     | GULL LAKE/ STEAD                             | 6   |
| PTH 12+59     | LESTER BEACH/ GRAND BEACH, BEARPAW           | 1   |
| PTH 12+59     | JACKFISH LAKE                                | 1B  |
| PTH 12+59     | GULL LAKE                                    | 6A  |
| PTH 59        | LESTER BEACH/ GRAND BEACH, BEARPAW           | 1   |
| PTH 59        | ALBERT, HILLSIDE, LESTER BEACH / BELAIR / TB | 2   |
| PTH 59        | JACKFISH LAKE                                | 1B  |
| PTH 59        | GULL LAKE                                    | 6A  |
| PTH 59        | ALBERT BEACH                                 | 2I  |
| PTH 59        | HILLSIDE BEACH                               | 2H  |
| PTH 59        | TRAVERSE BAY                                 | 2K  |
| QUEENS BAY    | HILLSIDE BEACH                               | 2H  |
| RASHEE LANE   | HILLSIDE BEACH                               | 2F  |
| RAYNA RD      | HILLSIDE BEACH                               | 2G  |
| RED DOG TRAIL | POPLAR BAY                                   | 16E |
| REINHOLD DR   | BELAIR/LESTER BEACH                          | 2B  |
| REISSWOOD DR  | ALBERT BEACH/TRAVERSE BAY                    | 2J  |
| REM ACRES RD  | TRAVERSE BAY 3A                              |     |
| RETREAT PL    | WHITE MUD FALLS                              | 13B |
| RH MORRIS RD  | HILLSIDE BEACH                               | 2E  |
| RICHARD CRES  | BELAIR/LESTER BEACH                          | 1E  |
| RICHARD RD    | HILLSIDE BEACH                               | 2G  |
| RIDGE RD      | BELAIR/LESTER BEACH                          | 1E  |
| RIDGE RD      | BIRD RIVER                                   | 17C |
| RIDGE RD      | BIRD RIVER                                   | 17B |
| RIDGE RD      | BIRD RIVER                                   | 17D |
| RIVER DR      | SUNSET BAY 16C                               |     |
| RIVER RD      | WHITE MUD FALLS                              | 13C |
| RIVER RD      | WHITE MUD FALLS 13B                          |     |
| ROAD 100N     | GULL LAKE/ STEAD                             | 6   |
| ROAD 100N     | STEAD AREA 8                                 |     |
| ROAD 101N     | GULL LAKE/ STEAD                             | 6   |
| ROAD 101N     | STEAD AREA                                   | 8   |
| ROAD 102N     | GULL LAKE/ STEAD                             | 6   |
| ROAD 102N     | LESTER BEACH/ GRAND BEACH, BEARPAW           | 1   |
| ROAD 103N     | JACKFISH LAKE                                | 1B  |
| ROAD 104N     | LESTER BEACH/ GRAND BEACH, BEARPAW           | 1   |
| ROAD 104N     | BEAR PAW ESTATES                             | 1C  |
| ROAD 38E      | LESTER BEACH/ GRAND BEACH, BEARPAW           | 1   |
| ROAD 38E      | GRAND BEACH                                  | 1D  |
| ROAD 41E      | LESTER BEACH/ GRAND BEACH, BEARPAW 1         |     |
| ROAD 41E      | JACKFISH LAKE 1B                             |     |
| ROAD 41E      | JACKFISH LAKE                                | 1A  |
|               |                                              | _   |

| Street            | Location                                     | Page |
|-------------------|----------------------------------------------|------|
| SENECA ROUTE      | BIRD RIVER                                   | 17C  |
| SETHWOOD DR       | ALBERT, HILLSIDE, LESTER BEACH / BELAIR / TB | 2    |
| SETHWOOD DR       | ALBERT BEACH                                 | 2I   |
| SETHWOOD DR       | ALBERT BEACH/TRAVERSE BAY                    | 2J   |
| SHANNON ST        | BEAR PAW ESTATES                             | 1C   |
| SHEAWOOD BAY      | ALBERT BEACH/TRAVERSE BAY                    | 2J   |
| SHELEEN ST        | PINAWA BAY                                   | 16B  |
| SHERRY LANE       | POPLAR BAY                                   | 16D  |
| SHERWOOD ST       | GULL LAKE                                    | 6A   |
| SHORELINE DR      | BELAIR/LESTER BEACH                          | 2C   |
| SILVER CREST LANE | SILVER FALLS                                 | 10A  |
| SILVERDALE DR     | SILVER FALLS                                 | 10A  |
| SINCLAIR CRES     | TRAVERSE BAY                                 | 3C   |
| SLEEPY HOLLOW     | TRAVERSE BAY                                 | 3C   |
| SLEEPY HOLLOW     | TRAVERSE BAY                                 | 3B   |
| SONORA DR         | ALBERT BEACH                                 | 2I   |
| SOPHIA BAY        | TRAVERSE BAY                                 | 3B   |
| SOUTH CREEK CRES  | BELAIR/LESTER BEACH                          | 1E   |
| SOUTH CREEK       | BELAIR/LESTER BEACH                          | 1E   |
| SOUTH SHORE DR    | HILLSIDE BEACH                               | 2F   |
| SPLITPOINT RD     | HILLSIDE BEACH                               | 2F   |
| SPLITPOINT RD E   | HILLSIDE BEACH                               | 2F   |
| SPLITPOINT RD W   | HILLSIDE BEACH 2F                            |      |
| SPRINGHILL RD     | TRAVERSE BAY                                 | 3B   |
| SPRINGHILL RD S   | TRAVERSE BAY                                 | 3B   |
| SPRUCE LAND DR    | POPLAR BAY/SUNSET BAY/ PINAWA BAY            | 16   |
| SPRUCE LAND DR    | POPLAR BAY 16F                               |      |
| SPRUCE LAND DR    | POPLAR BAY 16E                               |      |
| ST ANDREWS VIEW   | TRAVERSE BAY 2K                              |      |
| STECK DR          | BELAIR 2A                                    |      |
| STILL COVE RD     | POPLAR BAY                                   | 16F  |
| STRONG RD         | PINAWA BAY                                   | 16A  |
| SUN LEE RD        | POPLAR BAY/SUNSET BAY/ PINAWA BAY            | 16   |
| SUN LEE RD        | SUNSET BAY                                   | 16C  |
| SUNRISE PLACE     | SILVER FALLS                                 | 10A  |
| SUNRISE RD        | TRAVERSE BAY 3C                              |      |
| SUNSET BAY RD     | SUNSET BAY 160                               |      |
| SUNSET DR         | SUNSET BAY 16C                               |      |
| SUNSET DR         | GREAT FALLS 13D                              |      |
| TAGESEN BLVD      | BIRD RIVER 17C                               |      |
| TALL TIMBER RD    | BIRD RIVER 17A                               |      |
| TAMARACK TRAIL    | POPLAR BAY 16E                               |      |
| TANNIS WAY        | BELAIR/LESTER BEACH 2B                       |      |
| TAWNIE TRAIL      | GRAND BEACH 1D                               |      |
| TAYLOR DR         | HILLSIDE BEACH 2G                            |      |
| THERESA ST        | BEAR PAW ESTATES 1C                          |      |
| THIRD AVE         | BELAIR/LESTER BEACH 1E                       |      |
| THIRD ST          | PINAWA BAY 16B                               |      |
| THOMAS DR         | TRAVERSE BAY                                 | 3C   |