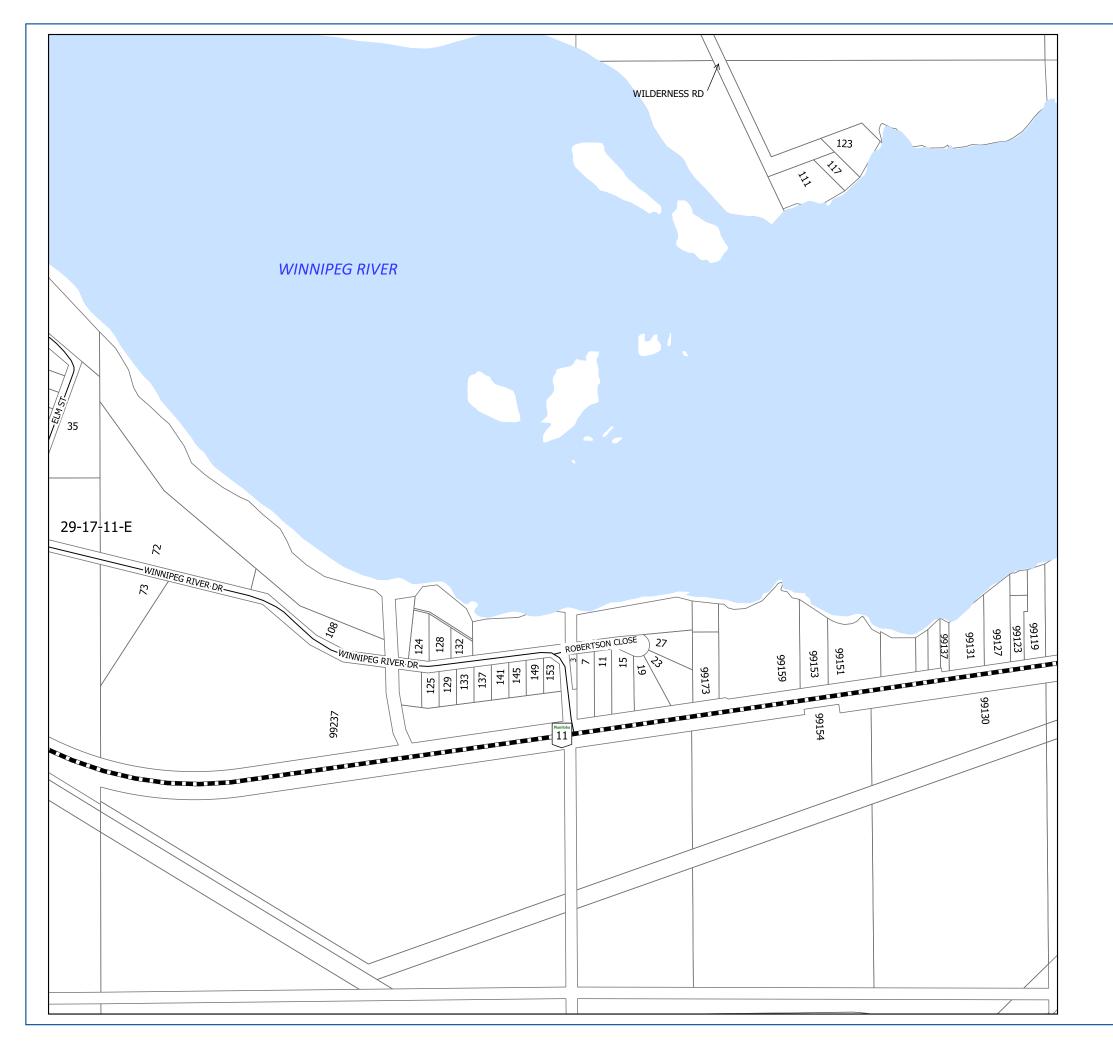

#### **Map Points**

6

Fire Department

L

Waste Disposal Ground

TWP 19-7-E & 8-E

| 38080 38080 38080 38080 38090 38110 38110 38110 38110 38110 | 107107  109107  109095  27 92 98 88  JAMIE:ROTH:RD | 72    |                                                                                        |
|-------------------------------------------------------------|----------------------------------------------------|-------|----------------------------------------------------------------------------------------|
| DELATO DO                                                   | BELAIR-RD                                          | 38080 | 38082<br>38092<br>38092<br>38114<br>38116<br>38116<br>38004<br>38116<br>38007<br>38012 |