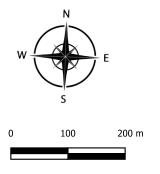

| Street          | Location Page                                  |            |
|-----------------|------------------------------------------------|------------|
| COUNTRY RD      | TRAVERSE BAY                                   | 3B         |
| CRANE DR        | BIRD RIVER                                     | 17D        |
| DAN AVE         | BELAIR/LESTER BEACH                            | 2B         |
| DANIEL DR       | BELAIR/LESTER BEACH                            | 2C         |
| DANWICH DR      | ALBERT BEACH/TRAVERSE BAY                      | <b>2</b> J |
| DAVID AVE       | POPLAR BAY                                     | 16D        |
| DAVID AVE       | HILLSIDE BEACH                                 | 2G         |
| DAVID DR        | TRAVERSE BAY                                   | 3C         |
| DAVID DR        | TRAVERSE BAY                                   | 3B         |
| DEER ST         | ALBERT BEACH                                   | 2I         |
| DIA DR          | HILLSIDE BEACH                                 | 2G         |
| DIANE CRES      | POPLAR BAY                                     | 16D        |
| DIANE DR        | BELAIR/LESTER BEACH                            | 2C         |
| DONEGAL BAY     | BELAIR                                         | 2D         |
| DONNA DR        | BELAIR/LESTER BEACH                            | 2C         |
| DOROTHY ST      | BELAIR/LESTER BEACH                            | 1E         |
| DOUGLAS DR      | BELAIR/LESTER BEACH                            | 2C         |
| DRIFTWOOD BAY   | ALBERT BEACH                                   | 2I         |
| DU CAP BAY      | ST. GEORGES                                    | 10E        |
| DU CAP RD       | ST. GEORGES                                    | 10E        |
| DUPONT BAY      | EAST ST. GEORGES                               | 10N        |
| DUSTIN DR       | HILLSIDE BEACH                                 | 2H         |
| DUSTIN DR       | HILLSIDE BEACH 2G                              |            |
| DYKE RD         | GREAT FALLS 13D                                |            |
| EAST COVE       | PINAWA BAY                                     | 16B        |
| EASTLAND DR     | TRAVERSE BAY                                   | 3B         |
| EDITH RD        | BELAIR/LESTER BEACH                            | 1E         |
| ELIZABETH ST    | TRAVERSE BAY                                   | 3C         |
| ELIZABETH ST    | TRAVERSE BAY                                   | 3B         |
| ELM ST          | WHITE MUD FALLS                                | 13C        |
| ELM ST          | WHITE MUD FALLS                                | 13B        |
| ELSIE ST        | POPLAR BAY                                     | 16F        |
| EPHREM RD       | POWERVIEW TO SILVER FALLS / CHEVREFILS         | 10         |
| EPHREM RD       | EAST ST. GEORGES                               | 10N        |
| ESTATE DR       | HILLSIDE BEACH                                 | 2F         |
| ESTATE DR       | HILLSIDE BEACH                                 | 2G         |
| EVELYN PL       | PINAWA BAY 16B                                 |            |
| FAIRHAVEN RD    | ALBERT, HILLSIDE, LESTER BEACH / BELAIR / TB 2 |            |
| FAIRHAVEN RD    | ALBERT BEACH                                   | 2I         |
| FAIRHAVEN RD    | ALBERT BEACH/TRAVERSE BAY 2J                   |            |
| FATIMA RD       | STEAD AREA 8                                   |            |
| FERGUSSON CRES  | GREAT FALLS                                    | 13D        |
| FEY RD          | JACKFISH LAKE                                  | 1B         |
| FEY RD          | BEAR PAW ESTATES                               | 1C         |
| FIFTH ST        | PINAWA BAY                                     | 16B        |
| FIRST AVE       | BELAIR/LESTER BEACH                            | 1E         |
| FIRST ST        | PINAWA BAY 16B                                 |            |
| FLETTS POINT RD | ST. GEORGES 10G                                |            |
| FLETTS POINT RD | POWERVIEW AREA TO ST. GEORGES 10F              |            |
| FOURTH ST       | PINAWA BAY                                     | 16B        |
|                 |                                                |            |

| Street           | Location                                    | Page |
|------------------|---------------------------------------------|------|
| KEYSTONE HEIGHTS | PINAWA BAY                                  | 16A  |
| KEYSTONE HEIGHTS | PINAWA BAY                                  | 16B  |
| KINGS BAY        | HILLSIDE BEACH                              | 2H   |
| KIRKLAND WAY     | GRAND BEACH                                 | 1D   |
| KRISTA DR        | BEAR PAW ESTATES                            | 1C   |
| LA CHARITE RD    | BROADLANDS AREA                             | 100  |
| LADYSLIPPER LOOP | BIRD RIVER 17C                              |      |
| LAGOON AVE       | HILLSIDE BEACH                              | 2G   |
| LAKESHORE BAY    | PINAWA BAY 16A                              |      |
| LAKESHORE RD     | ALBERT, HILLSIDE, LESTER BEACH / BELAIR /TB | 2    |
| LAKESHORE RD     | HILLSIDE BEACH                              | 2E   |
| LAKESHORE RD     | BELAIR/LESTER BEACH                         | 2B   |
| LAKESHORE RD     | BELAIR                                      | 2D   |
| LAKESHORE RD     | BELAIR/LESTER BEACH                         | 2C   |
| LAKESHORE RD     | BELAIR/LESTER BEACH                         | 1E   |
| LAKESHORE RD     | HILLSIDE BEACH                              | 2G   |
| LAKESPEAK CRES   | HILLSIDE BEACH                              | 2G   |
| LAKEVIEW DR      | BELAIR                                      | 2D   |
| LAKEVIEW RD      | BELAIR/LESTER BEACH                         | 1E   |
| LAKEWOOD ST      | ALBERT BEACH                                | 2I   |
| LALIBERTE RD     | GREAT FALLS AREA                            | 12E  |
| LALOR RD         | SILVER FALLS                                | 10A  |
| LAMOUREUX LANE   | CHEVREFILS DISTRICT                         | 10H  |
| LARCH TRAIL      | POPLAR BAY                                  | 16E  |
| LAURILA DR       | PINAWA BAY                                  | 16A  |
| LAWSON LANE      | BELAIR/LESTER BEACH                         | 2C   |
| LEDIN RD         | BIRD RIVER                                  | 17A  |
| LEDIN RD         | BIRD RIVER                                  | 17B  |
| LEISURE FALLS DR | WHITE MUD FALLS                             | 13B  |
| LEISURE PLACE    | WHITE MUD FALLS 13B                         |      |
| LEON DR          | TRAVERSE BAY 2K                             |      |
| LESSARD RD       | EAST ST. GEORGES 10N                        |      |
| LESTER BLVD      | BELAIR/LESTER BEACH                         | 1E   |
| LINDA LANE       | SUNSET BAY                                  | 16C  |
| LORNE AVE        | BELAIR/LESTER BEACH                         | 1E   |
| LORRAINE CLOSE   | SILVER FALLS                                | 10A  |
| LOUIS DUFOUR RD  | CHEVREFILS DISTRICT                         | 10H  |
| LOUIS DUFOUR RD  | BROADLANDS AREA                             | 10J  |
| LOUIS RIEL DR    | CHEVREFILS DISTRICT                         | 10H  |
| LOUISE AVE       | ST. GEORGES                                 | 10E  |
| LOWING RD        | BELAIR 2A                                   |      |
| LOWING RD        | BELAIR/LESTER BEACH 2C                      |      |
| LUNNEY RD        | BELAIR 2D                                   |      |
| LYNNWOOD DR      | TRAVERSE BAY 3A                             |      |
| LYNNWOOD DR      | ALBERT BEACH/TRAVERSE BAY 2J                |      |
| MACCALLUM BLVD   | BELAIR/LESTER BEACH 1E                      |      |
| MAPLE CREEK RD   | SILVER FALLS/ GREAT FALLS 12                |      |
| MAPLE CREEK RD   | GREAT FALLS AREA 12D                        |      |
| MAPLE CREEK RD   | GREAT FALLS AREA                            | 12E  |
| u LL ONLLIN IND  | ONLY I TALLS TINEA                          | 1    |

| Street          | Location                                    | Page |
|-----------------|---------------------------------------------|------|
| POPLAR AVE      | BELAIR/LESTER BEACH                         | 1E   |
| POPLAR AVE      | GREAT FALLS                                 | 13D  |
| POPLAR BAY RD   | POPLAR BAY                                  | 16E  |
| PORCUPINE TRAIL | ALBERT BEACH                                | 2I   |
| POWER DR        | POWERVIEW AREA TO ST. GEORGES               | 10F  |
| PR 304          | GULL LAKE/ STEAD                            | 6    |
| PR 304          | STEAD                                       | 7    |
| PR 304          | STEAD AREA                                  | 8    |
| PR 304          | 018-09-E1                                   | 5    |
| PR 304          | POWERVIEW TO SILVER FALLS / CHEVREFILS      | 10   |
| PR 304          | ST. GEORGES                                 | 10C  |
| PR 304          | POWERVIEW AREA TO ST. GEORGES               | 10F  |
| PR 304          | CHEVREFILS DISTRICT                         | 10H  |
| PR 304          | BROADLANDS AREA                             | 10J  |
| PR 304          | ST. GEORGES                                 | 10D  |
| PR 313          | POPLAR BAY/SUNSET BAY/ PINAWA BAY           | 16   |
| PR 313          | 016-14-E1                                   | 19   |
| PR 313          | PINAWA BAY                                  | 16A  |
| PR 313          | PINAWA BAY                                  | 16B  |
| PR 315          | POPLAR BAY/SUNSET BAY/ PINAWA BAY           | 16   |
| PR 315          | BIRD RIVER                                  | 17   |
| PR 315          | BIRD RIVER                                  | 18   |
| PR 315          | SUNSET BAY                                  | 16C  |
| PR 315          | BIRD RIVER                                  | 18A  |
| PR 315          | PINAWA BAY                                  | 16B  |
| PR 315          | POPLAR BAY                                  | 16F  |
| PR 315          | BIRD RIVER                                  | 17C  |
| PR 315          | POPLAR BAY                                  | 16E  |
| PR 315          | BIRD RIVER                                  | 17A  |
| PR 315          | BIRD RIVER                                  | 17B  |
| PR 315          | BIRD RIVER                                  | 17D  |
| PTH 11          | GREAT FALLS AREA                            | 13   |
| PTH 11          | POWERVIEW TO SILVER FALLS / CHEVREFILS      | 10   |
| PTH 11          | ALBERT, HILLSIDE, LESTER BEACH / BELAIR /TB | 2    |
| PTH 11          | TRAVERSE BAY                                | 3    |
| PTH 11          | TRAVERSE BAY                                | 3C   |
| PTH 11          | ST. GEORGES                                 | 10E  |
| PTH 11          | ST. GEORGES                                 | 10B  |
| PTH 11          | GREAT FALLS AREA                            | 12D  |
| PTH 11          | ST. GEORGES                                 | 10C  |
| PTH 11          | ST. GEORGES                                 | 10G  |
| PTH 11          | SILVER FALLS                                | 12A  |
| PTH 11          | GREAT FALLS AREA 12B                        |      |
| PTH 11          | GREAT FALLS 13D                             |      |
| PTH 11          | WHITE MUD FALLS 13C                         |      |
| PTH 11          | POWERVIEW AREA TO ST. GEORGES 10F           |      |
| PTH 11          | TRAVERSE BAY 2K                             |      |
| PTH 11          | SILVER FALLS 10A                            |      |
| PTH 11          | WHITE MUD FALLS                             | 13B  |

| Street            | Location                                     | Page |
|-------------------|----------------------------------------------|------|
| SENECA ROUTE      | BIRD RIVER                                   | 17C  |
| SETHWOOD DR       | ALBERT, HILLSIDE, LESTER BEACH / BELAIR / TB | 2    |
| SETHWOOD DR       | ALBERT BEACH                                 | 2I   |
| SETHWOOD DR       | ALBERT BEACH/TRAVERSE BAY                    | 2J   |
| SHANNON ST        | BEAR PAW ESTATES                             | 1C   |
| SHEAWOOD BAY      | ALBERT BEACH/TRAVERSE BAY                    | 2J   |
| SHELEEN ST        | PINAWA BAY                                   | 16B  |
| SHERRY LANE       | POPLAR BAY                                   | 16D  |
| SHERWOOD ST       | GULL LAKE                                    | 6A   |
| SHORELINE DR      | BELAIR/LESTER BEACH                          | 2C   |
| SILVER CREST LANE | SILVER FALLS                                 | 10A  |
| SILVERDALE DR     | SILVER FALLS                                 | 10A  |
| SINCLAIR CRES     | TRAVERSE BAY                                 | 3C   |
| SLEEPY HOLLOW     | TRAVERSE BAY                                 | 3C   |
| SLEEPY HOLLOW     | TRAVERSE BAY                                 | 3B   |
| SONORA DR         | ALBERT BEACH                                 | 2I   |
| SOPHIA BAY        | TRAVERSE BAY                                 | 3B   |
| SOUTH CREEK CRES  | BELAIR/LESTER BEACH                          | 1E   |
| SOUTH CREEK       | BELAIR/LESTER BEACH                          | 1E   |
| SOUTH SHORE DR    | HILLSIDE BEACH                               | 2F   |
| SPLITPOINT RD     | HILLSIDE BEACH                               | 2F   |
| SPLITPOINT RD E   | HILLSIDE BEACH                               | 2F   |
| SPLITPOINT RD W   | HILLSIDE BEACH 2F                            |      |
| SPRINGHILL RD     | TRAVERSE BAY                                 | 3B   |
| SPRINGHILL RD S   | TRAVERSE BAY                                 | 3B   |
| SPRUCE LAND DR    | POPLAR BAY/SUNSET BAY/ PINAWA BAY            | 16   |
| SPRUCE LAND DR    | POPLAR BAY 16F                               |      |
| SPRUCE LAND DR    | POPLAR BAY 16E                               |      |
| ST ANDREWS VIEW   | TRAVERSE BAY 2K                              |      |
| STECK DR          | BELAIR 2A                                    |      |
| STILL COVE RD     | POPLAR BAY                                   | 16F  |
| STRONG RD         | PINAWA BAY                                   | 16A  |
| SUN LEE RD        | POPLAR BAY/SUNSET BAY/ PINAWA BAY            | 16   |
| SUN LEE RD        | SUNSET BAY                                   | 16C  |
| SUNRISE PLACE     | SILVER FALLS                                 | 10A  |
| SUNRISE RD        | TRAVERSE BAY 3C                              |      |
| SUNSET BAY RD     | SUNSET BAY 160                               |      |
| SUNSET DR         | SUNSET BAY 16C                               |      |
| SUNSET DR         | GREAT FALLS 13D                              |      |
| TAGESEN BLVD      | BIRD RIVER 17C                               |      |
| TALL TIMBER RD    | BIRD RIVER 17A                               |      |
| TAMARACK TRAIL    | POPLAR BAY 16E                               |      |
| TANNIS WAY        | BELAIR/LESTER BEACH 2B                       |      |
| TAWNIE TRAIL      | GRAND BEACH 1D                               |      |
| TAYLOR DR         | HILLSIDE BEACH 2G                            |      |
| THERESA ST        | BEAR PAW ESTATES 1C                          |      |
| THIRD AVE         | BELAIR/LESTER BEACH 1E                       |      |
| THIRD ST          | PINAWA BAY 16B                               |      |
| THOMAS DR         | TRAVERSE BAY                                 | 3C   |