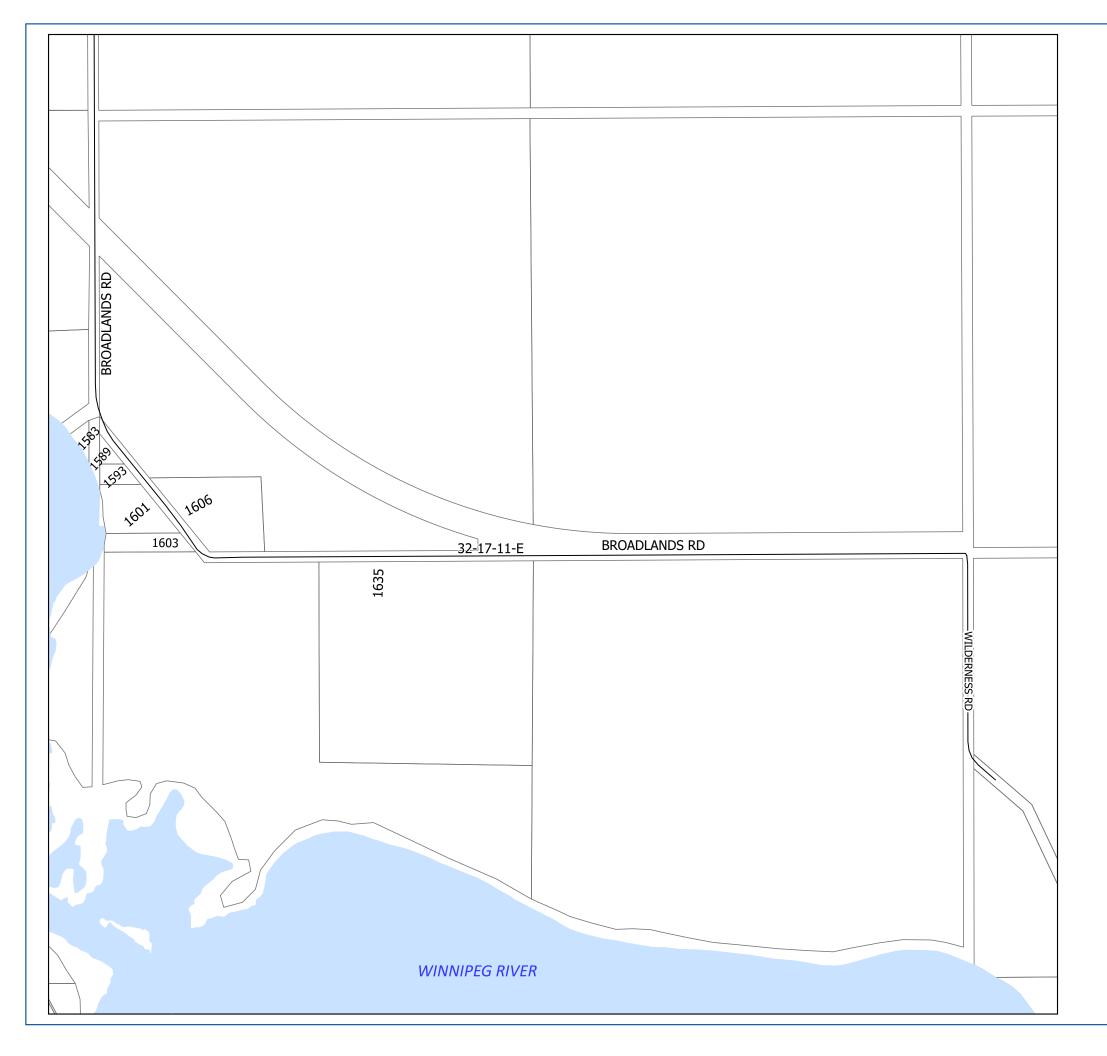

| Street                  | Location Pa                                   |     |
|-------------------------|-----------------------------------------------|-----|
| BLUEBELL DR             | BELAIR/LESTER BEACH                           | 2C  |
| BOISJOLI RD             | EAST ST. GEORGES                              | 10N |
| BOUVIER TRAIL           | ST. GEORGES                                   | 10C |
| BRACKEN FALLS DR        | WHITE MUD FALLS                               | 13B |
| BRENDEN BAY             | HILLSIDE BEACH                                | 2G  |
| BRIS COVE               | TRAVERSE BAY                                  | 2K  |
| BROADLANDS RD           | BROADLANDS AREA                               | 100 |
| BROADLANDS RD           | BROADLANDS AREA                               | 13A |
| BROADLANDS RD           | BROADLANDS AREA                               | 11A |
| BROADLANDS RD           | EAST ST. GEORGES                              | 10N |
| BROADLANDS RD           | BROADLANDS AREA                               | 10Ј |
| BROADLANDS RD           | BROADLANDS AREA                               | 10K |
| BROADLANDS RD           | BROADLANDS AREA                               | 10L |
| BROADLANDS RD           | BROADLANDS AREA                               | 10P |
| BROOK PL                | HILLSIDE BEACH                                | 2F  |
| BRUNEAU RD              | GREAT FALLS AREA                              | 12B |
| BRUNEAU RD              | GREAT FALLS AREA                              | 12C |
| BURNTWOOD ST            | BELAIR/LESTER BEACH                           | 1E  |
| CALARU CLIMB            | BIRD RIVER                                    | 17C |
| CARLSON DR              | BROADLANDS AREA                               | 11A |
| CARLSON RD              | BIRD RIVER                                    | 17C |
| CARLSON RD              | BIRD RIVER                                    | 17D |
| CAROL DR                | BELAIR/LESTER BEACH                           | 2B  |
| CARON BAY N             | ST. GEORGES                                   | 10E |
| CARON BAY S             | ST. GEORGES                                   | 10E |
| CARTER CRES             | GREAT FALLS                                   | 13D |
| CARTER CRES E           | GREAT FALLS                                   | 13D |
| CARTER CRES N           | GREAT FALLS                                   | 13D |
| CARTER CRES W           | GREAT FALLS                                   | 13D |
| CAT TAIL DR             | BIRD RIVER                                    | 17C |
| CAT TAIL DR             | BIRD RIVER                                    | 17B |
| CATON ST                | GREAT FALLS                                   | 13D |
| CEDARWOOD RD            | PINAWA BAY                                    | 16A |
| CHARLES BAY             |                                               | 3C  |
| CHARLES BAY             | TRAVERSE BAY 3 TRAVERSE BAY 3                 |     |
| CHATEAUGUAY RD          | ST. GEORGES                                   | 10E |
| CHEVREFILS RD           | ST. GEORGES                                   | 10B |
| CHICKADEE LANE          |                                               |     |
| CHRISTOPHER RD          | HILLSIDE BEACH 2 ALBERT BEACH 2               |     |
| CLARA AVE               |                                               | 10E |
| CLIFF RD W              |                                               |     |
| CLIFTON PL              | BELAIR/LESTER BEACH 1E ALBERT BEACH 2I        |     |
| CLONAKILTY BAY          |                                               |     |
| COLTONWOOD DR           | BELAIR 2D<br>ALBERT BEACH/TRAVERSE BAY 2J     |     |
| COMFORT COVE            |                                               |     |
| COMPORT COVE            | BIRD RIVER 17B                                |     |
| CONRAD CAYA RD          | GREAT FALLS AREA                              | 10N |
|                         | GREAT FALLS AREA 121                          |     |
| CONWAY RD CORNALS CLOSE | BEAR PAW ESTATES                              | 1C  |
|                         | SILVER FALLS 12A ALBERT BEACH/TRAVERSE BAY 2J |     |