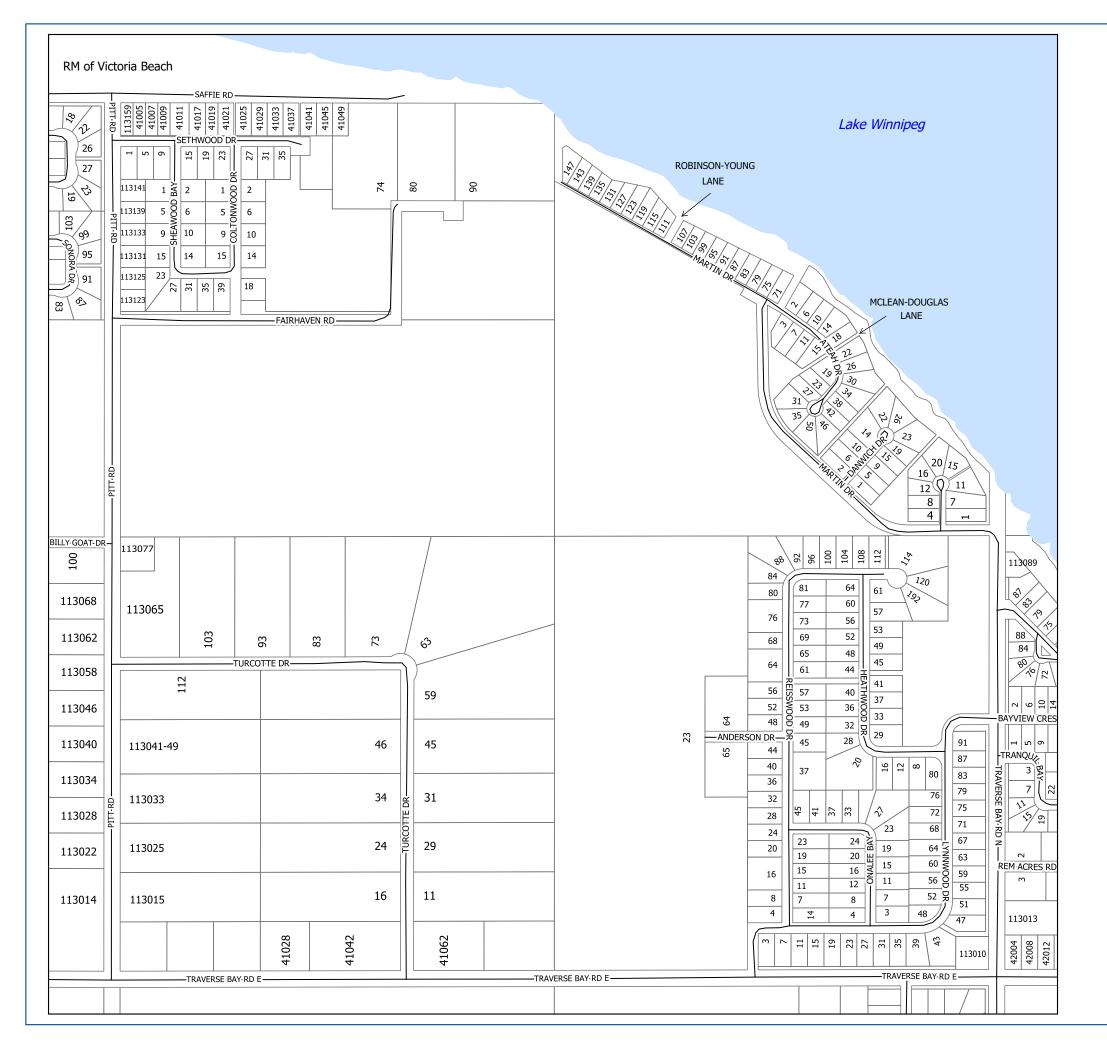

| Street                  | Location Pa                                   |     |
|-------------------------|-----------------------------------------------|-----|
| BLUEBELL DR             | BELAIR/LESTER BEACH                           | 2C  |
| BOISJOLI RD             | EAST ST. GEORGES                              | 10N |
| BOUVIER TRAIL           | ST. GEORGES                                   | 10C |
| BRACKEN FALLS DR        | WHITE MUD FALLS                               | 13B |
| BRENDEN BAY             | HILLSIDE BEACH                                | 2G  |
| BRIS COVE               | TRAVERSE BAY                                  | 2K  |
| BROADLANDS RD           | BROADLANDS AREA                               | 100 |
| BROADLANDS RD           | BROADLANDS AREA                               | 13A |
| BROADLANDS RD           | BROADLANDS AREA                               | 11A |
| BROADLANDS RD           | EAST ST. GEORGES                              | 10N |
| BROADLANDS RD           | BROADLANDS AREA                               | 10Ј |
| BROADLANDS RD           | BROADLANDS AREA                               | 10K |
| BROADLANDS RD           | BROADLANDS AREA                               | 10L |
| BROADLANDS RD           | BROADLANDS AREA                               | 10P |
| BROOK PL                | HILLSIDE BEACH                                | 2F  |
| BRUNEAU RD              | GREAT FALLS AREA                              | 12B |
| BRUNEAU RD              | GREAT FALLS AREA                              | 12C |
| BURNTWOOD ST            | BELAIR/LESTER BEACH                           | 1E  |
| CALARU CLIMB            | BIRD RIVER                                    | 17C |
| CARLSON DR              | BROADLANDS AREA                               | 11A |
| CARLSON RD              | BIRD RIVER                                    | 17C |
| CARLSON RD              | BIRD RIVER                                    | 17D |
| CAROL DR                | BELAIR/LESTER BEACH                           | 2B  |
| CARON BAY N             | ST. GEORGES                                   | 10E |
| CARON BAY S             | ST. GEORGES                                   | 10E |
| CARTER CRES             | GREAT FALLS                                   | 13D |
| CARTER CRES E           | GREAT FALLS                                   | 13D |
| CARTER CRES N           | GREAT FALLS                                   | 13D |
| CARTER CRES W           | GREAT FALLS                                   | 13D |
| CAT TAIL DR             | BIRD RIVER                                    | 17C |
| CAT TAIL DR             | BIRD RIVER                                    | 17B |
| CATON ST                | GREAT FALLS                                   | 13D |
| CEDARWOOD RD            | PINAWA BAY                                    | 16A |
| CHARLES BAY             |                                               | 3C  |
| CHARLES BAY             | TRAVERSE BAY 3 TRAVERSE BAY 3                 |     |
| CHATEAUGUAY RD          | ST. GEORGES                                   | 10E |
| CHEVREFILS RD           | ST. GEORGES                                   | 10B |
| CHICKADEE LANE          |                                               |     |
| CHRISTOPHER RD          | HILLSIDE BEACH 2 ALBERT BEACH 2               |     |
| CLARA AVE               |                                               | 10E |
| CLIFF RD W              |                                               |     |
| CLIFTON PL              | BELAIR/LESTER BEACH 1E ALBERT BEACH 2I        |     |
| CLONAKILTY BAY          |                                               |     |
| COLTONWOOD DR           | BELAIR 2D<br>ALBERT BEACH/TRAVERSE BAY 2J     |     |
| COMFORT COVE            |                                               |     |
| COMPORT COVE            | BIRD RIVER 17B                                |     |
| CONRAD CAYA RD          | GREAT FALLS AREA                              | 10N |
|                         | GREAT FALLS AREA 121                          |     |
| CONWAY RD CORNALS CLOSE | BEAR PAW ESTATES                              | 1C  |
|                         | SILVER FALLS 12A ALBERT BEACH/TRAVERSE BAY 2J |     |

| Street          | Location Page                                  |            |
|-----------------|------------------------------------------------|------------|
| COUNTRY RD      | TRAVERSE BAY                                   | 3B         |
| CRANE DR        | BIRD RIVER                                     | 17D        |
| DAN AVE         | BELAIR/LESTER BEACH                            | 2B         |
| DANIEL DR       | BELAIR/LESTER BEACH                            | 2C         |
| DANWICH DR      | ALBERT BEACH/TRAVERSE BAY                      | <b>2</b> J |
| DAVID AVE       | POPLAR BAY                                     | 16D        |
| DAVID AVE       | HILLSIDE BEACH                                 | 2G         |
| DAVID DR        | TRAVERSE BAY                                   | 3C         |
| DAVID DR        | TRAVERSE BAY                                   | 3B         |
| DEER ST         | ALBERT BEACH                                   | 2I         |
| DIA DR          | HILLSIDE BEACH                                 | 2G         |
| DIANE CRES      | POPLAR BAY                                     | 16D        |
| DIANE DR        | BELAIR/LESTER BEACH                            | 2C         |
| DONEGAL BAY     | BELAIR                                         | 2D         |
| DONNA DR        | BELAIR/LESTER BEACH                            | 2C         |
| DOROTHY ST      | BELAIR/LESTER BEACH                            | 1E         |
| DOUGLAS DR      | BELAIR/LESTER BEACH                            | 2C         |
| DRIFTWOOD BAY   | ALBERT BEACH                                   | 2I         |
| DU CAP BAY      | ST. GEORGES                                    | 10E        |
| DU CAP RD       | ST. GEORGES                                    | 10E        |
| DUPONT BAY      | EAST ST. GEORGES                               | 10N        |
| DUSTIN DR       | HILLSIDE BEACH                                 | 2H         |
| DUSTIN DR       | HILLSIDE BEACH 2G                              |            |
| DYKE RD         | GREAT FALLS 13D                                |            |
| EAST COVE       | PINAWA BAY                                     | 16B        |
| EASTLAND DR     | TRAVERSE BAY                                   | 3B         |
| EDITH RD        | BELAIR/LESTER BEACH                            | 1E         |
| ELIZABETH ST    | TRAVERSE BAY                                   | 3C         |
| ELIZABETH ST    | TRAVERSE BAY                                   | 3B         |
| ELM ST          | WHITE MUD FALLS                                | 13C        |
| ELM ST          | WHITE MUD FALLS                                | 13B        |
| ELSIE ST        | POPLAR BAY                                     | 16F        |
| EPHREM RD       | POWERVIEW TO SILVER FALLS / CHEVREFILS         | 10         |
| EPHREM RD       | EAST ST. GEORGES                               | 10N        |
| ESTATE DR       | HILLSIDE BEACH                                 | 2F         |
| ESTATE DR       | HILLSIDE BEACH                                 | 2G         |
| EVELYN PL       | PINAWA BAY 16B                                 |            |
| FAIRHAVEN RD    | ALBERT, HILLSIDE, LESTER BEACH / BELAIR / TB 2 |            |
| FAIRHAVEN RD    | ALBERT BEACH                                   | 2I         |
| FAIRHAVEN RD    | ALBERT BEACH/TRAVERSE BAY 2J                   |            |
| FATIMA RD       | STEAD AREA 8                                   |            |
| FERGUSSON CRES  | GREAT FALLS                                    | 13D        |
| FEY RD          | JACKFISH LAKE                                  | 1B         |
| FEY RD          | BEAR PAW ESTATES                               | 1C         |
| FIFTH ST        | PINAWA BAY                                     | 16B        |
| FIRST AVE       | BELAIR/LESTER BEACH                            | 1E         |
| FIRST ST        | PINAWA BAY 16B                                 |            |
| FLETTS POINT RD | ST. GEORGES 10G                                |            |
| FLETTS POINT RD | POWERVIEW AREA TO ST. GEORGES 10F              |            |
| FOURTH ST       | PINAWA BAY                                     | 16B        |
|                 |                                                |            |

| Street            | Location                  | Page |  |  |
|-------------------|---------------------------|------|--|--|
| GAGNE AVE         | ST. GEORGES               | 10E  |  |  |
| GALWAY BAY        | BELAIR                    | 2D   |  |  |
| GEORGE DR         | POPLAR BAY                | 16D  |  |  |
| GERTNER PLACE     | TRAVERSE BAY              | 3A   |  |  |
| GLEN ABBEY COVE   | TRAVERSE BAY              | 2K   |  |  |
| GLENN OAKES PLACE | WHITE MUD FALLS           | 13B  |  |  |
| GRAND PINES DR    | TRAVERSE BAY              | 2K   |  |  |
| GRAND ZEPHYR PROM | ST. GEORGES               | 10E  |  |  |
| GRANITE COVE      | BELAIR                    | 2D   |  |  |
| GRANITE POINT RD  | GREAT FALLS               | 13D  |  |  |
| GREAT FALLS RD    | GREAT FALLS               | 13D  |  |  |
| GREEN ST          | BELAIR/LESTER BEACH       | 1E   |  |  |
| GRIZZLY BAY       | BEAR PAW ESTATES          | 1C   |  |  |
| GUFFEI DR         | BELAIR                    | 2A   |  |  |
| GWEEBARRA BAY     | BELAIR                    | 2D   |  |  |
| HANOVER BAY       | HILLSIDE BEACH            | 2H   |  |  |
| HARRY CRAIG RD    | HILLSIDE BEACH            | 2G   |  |  |
| HAY RD            | TRAVERSE BAY              | 3C   |  |  |
| HAZELWOOD DR      | PINAWA BAY                | 16B  |  |  |
| HEATHWOOD DR      | ALBERT BEACH/TRAVERSE BAY | 2J   |  |  |
| HILL RD           | BIRD RIVER                | 18A  |  |  |
| HILLCREST RD      | HILLSIDE BEACH            | 2G   |  |  |
| HILLSIDE BEACH RD | HILLSIDE BEACH            | 2H   |  |  |
| HILLSIDE BEACH RD | HILLSIDE BEACH            | 2F   |  |  |
| HILLSIDE BEACH RD | HILLSIDE BEACH            | 2G   |  |  |
| HILLSIDE POINT RD | HILLSIDE BEACH            | 2F   |  |  |
| HILLSIDE POINT RD | HILLSIDE BEACH            | 2G   |  |  |
| HILLSIDE RD       | HILLSIDE BEACH            | 2G   |  |  |
| HILLVIEW ST       | BELAIR/LESTER BEACH       | 1E   |  |  |
| HONDA LANE        | BROADLANDS AREA           | 10K  |  |  |
| HUBBARD CRT       | BELAIR/LESTER BEACH       | 1E   |  |  |
| HUGH RD           | BIRD RIVER                | 17D  |  |  |
| IRONWOOD POINT RD | HILLSIDE BEACH            | 2E   |  |  |
| JACKFISH LAKE RD  | JACKFISH LAKE             | 1B   |  |  |
| JACKPINE HIKE     | BIRD RIVER                | 17C  |  |  |
| JAMES BAY         | TRAVERSE BAY              | 3C   |  |  |
| JAMES BAY         | TRAVERSE BAY              | 3B   |  |  |
| JAMES RD          | POPLAR BAY                | 16D  |  |  |
| JAMIE ROTH RD     | BELAIR                    | 2A   |  |  |
| JEAN PAUL CAYA RD | GREAT FALLS AREA          | 12F  |  |  |
| JENNIFER BAY      | TRAVERSE BAY 3E           |      |  |  |
| JOEY WAY          | POPLAR BAY 16             |      |  |  |
| JOHNNYS DR        | BELAIR/LESTER BEACH 2B    |      |  |  |
| JUNCTION RD       | BELAIR/LESTER BEACH 1E    |      |  |  |
| KAETHES COVE      | BELAIR/LESTER BEACH 2B    |      |  |  |
| KARLA BAY         | HILLSIDE BEACH 2G         |      |  |  |
| KATHERINE BAY     | HILLSIDE BEACH 2G         |      |  |  |
| KENMARE BAY       | BELAIR                    | 2D   |  |  |
| KENT BAY          | HILLSIDE BEACH            | 2H   |  |  |

| Street              | Location Page             |     |
|---------------------|---------------------------|-----|
| MAPLE CREEK RD      | GREAT FALLS AREA          | 12F |
| MARDREY BAY E       | HILLSIDE BEACH            | 2F  |
| MARDREY BAY W       | HILLSIDE BEACH            | 2F  |
| MARIE AVE           | ST. GEORGES               | 10E |
| MARTIN DR           | TRAVERSE BAY              | 3A  |
| MARTIN DR           | ALBERT BEACH/TRAVERSE BAY | 2J  |
| MARY GLEN RD        | BELAIR                    | 2D  |
| MASCANOW DR         | PINAWA BAY                | 16B |
| MASKWA RD           | BROADLANDS AREA           | 10L |
| MASKWA RD           | BROADLANDS AREA 10M       |     |
| MASKWA RD           | BROADLANDS AREA 11B       |     |
| MCDOUGALL AVE       | ST. GEORGES               | 10E |
| MCKAY LOOP          | POPLAR BAY                | 16F |
| METHUEN BAY         | HILLSIDE BEACH            | 2G  |
| MIKE KROUK RD       | GREAT FALLS               | 13D |
| MINTER RD           | GREAT FALLS               | 13D |
| MOON LANE           | SUNSET BAY                | 16C |
| MOOSE ROW           | BIRD RIVER                | 17D |
| MUIRFIELD GLEN      | TRAVERSE BAY              | 2K  |
| NELLIE DR           | ALBERT BEACH/TRAVERSE BAY | 2J  |
| NETZEL BAY          | GRAND BEACH               | 1D  |
| NORTH SHORE DR      | HILLSIDE BEACH            | 2F  |
| NORTHSHORE RD       | 018-09-E1                 | 5   |
| NORTHSHORE RD       | CHEVREFILS DISTRICT       | 10I |
| NORTHSHORE RD       | CHEVREFILS DISTRICT       | 10H |
| OISEAU RIVER RD     | BIRD RIVER                | 18A |
| ONALEE BAY          | ALBERT BEACH/TRAVERSE BAY | 2J  |
| OSPREY RD           | GRAND BEACH               | 1D  |
| OTTER DR            | BIRD RIVER                | 17D |
| PAPINEAU PLACE      | ST. GEORGES               | 10E |
| PAPINEAU PLACE      | ST. GEORGES               | 10G |
| PARADISE LANE       | PINAWA BAY                | 16A |
| PARK BAY            | TRAVERSE BAY              | 3B  |
| PARK ST             | HILLSIDE BEACH            | 2G  |
| PARTRIDGE LANE      | POPLAR BAY 16             |     |
| PAUL ST             | CHEVREFILS DISTRICT 104   |     |
| PAULS AVE           | BELAIR/LESTER BEACH 2B    |     |
| PEBBLE SPRINGS CRES | BELAIR 2D                 |     |
| PEDDEN BLVD         | CHEVREFILS DISTRICT 10    |     |
| PELICAN BAY         | HILLSIDE BEACH 2F         |     |
| PENELOPE CL         | GREAT FALLS AREA 12       |     |
| PINAWA PL           | PINAWA BAY 16A            |     |
| PINE GROVE RD       | BELAIR/LESTER BEACH 2C    |     |
| PINE RD             | BELAIR/LESTER BEACH 1E    |     |
| PINE RIDGE DR       | POPLAR BAY 16D            |     |
| PIONEER DR          | BIRD RIVER                | 17D |
| PIONEER ST          | BELAIR/LESTER BEACH       | 1E  |
| PITT RD             | ALBERT BEACH              | 2I  |
| PLEASANT VALE       | BELAIR/LESTER BEACH       | 1E  |

| Street            | Location                                     | Page |
|-------------------|----------------------------------------------|------|
| SENECA ROUTE      | BIRD RIVER                                   | 17C  |
| SETHWOOD DR       | ALBERT, HILLSIDE, LESTER BEACH / BELAIR / TB | 2    |
| SETHWOOD DR       | ALBERT BEACH                                 | 2I   |
| SETHWOOD DR       | ALBERT BEACH/TRAVERSE BAY                    | 2J   |
| SHANNON ST        | BEAR PAW ESTATES                             | 1C   |
| SHEAWOOD BAY      | ALBERT BEACH/TRAVERSE BAY                    | 2J   |
| SHELEEN ST        | PINAWA BAY                                   | 16B  |
| SHERRY LANE       | POPLAR BAY                                   | 16D  |
| SHERWOOD ST       | GULL LAKE                                    | 6A   |
| SHORELINE DR      | BELAIR/LESTER BEACH                          | 2C   |
| SILVER CREST LANE | SILVER FALLS                                 | 10A  |
| SILVERDALE DR     | SILVER FALLS                                 | 10A  |
| SINCLAIR CRES     | TRAVERSE BAY                                 | 3C   |
| SLEEPY HOLLOW     | TRAVERSE BAY                                 | 3C   |
| SLEEPY HOLLOW     | TRAVERSE BAY                                 | 3B   |
| SONORA DR         | ALBERT BEACH                                 | 2I   |
| SOPHIA BAY        | TRAVERSE BAY                                 | 3B   |
| SOUTH CREEK CRES  | BELAIR/LESTER BEACH                          | 1E   |
| SOUTH CREEK       | BELAIR/LESTER BEACH                          | 1E   |
| SOUTH SHORE DR    | HILLSIDE BEACH                               | 2F   |
| SPLITPOINT RD     | HILLSIDE BEACH                               | 2F   |
| SPLITPOINT RD E   | HILLSIDE BEACH                               | 2F   |
| SPLITPOINT RD W   | HILLSIDE BEACH 2F                            |      |
| SPRINGHILL RD     | TRAVERSE BAY                                 | 3B   |
| SPRINGHILL RD S   | TRAVERSE BAY                                 | 3B   |
| SPRUCE LAND DR    | POPLAR BAY/SUNSET BAY/ PINAWA BAY            | 16   |
| SPRUCE LAND DR    | POPLAR BAY 16F                               |      |
| SPRUCE LAND DR    | POPLAR BAY 16E                               |      |
| ST ANDREWS VIEW   | TRAVERSE BAY 2K                              |      |
| STECK DR          | BELAIR 2A                                    |      |
| STILL COVE RD     | POPLAR BAY                                   | 16F  |
| STRONG RD         | PINAWA BAY                                   | 16A  |
| SUN LEE RD        | POPLAR BAY/SUNSET BAY/ PINAWA BAY            | 16   |
| SUN LEE RD        | SUNSET BAY                                   | 16C  |
| SUNRISE PLACE     | SILVER FALLS                                 | 10A  |
| SUNRISE RD        | TRAVERSE BAY 3C                              |      |
| SUNSET BAY RD     | SUNSET BAY 160                               |      |
| SUNSET DR         | SUNSET BAY 16C                               |      |
| SUNSET DR         | GREAT FALLS 13D                              |      |
| TAGESEN BLVD      | BIRD RIVER 17C                               |      |
| TALL TIMBER RD    | BIRD RIVER 17A                               |      |
| TAMARACK TRAIL    | POPLAR BAY 16E                               |      |
| TANNIS WAY        | BELAIR/LESTER BEACH 2B                       |      |
| TAWNIE TRAIL      | GRAND BEACH 1D                               |      |
| TAYLOR DR         | HILLSIDE BEACH 2G                            |      |
| THERESA ST        | BEAR PAW ESTATES 1C                          |      |
| THIRD AVE         | BELAIR/LESTER BEACH 1E                       |      |
| THIRD ST          | PINAWA BAY 16B                               |      |
| THOMAS DR         | TRAVERSE BAY                                 | 3C   |

|                   | T                                            | 1    |
|-------------------|----------------------------------------------|------|
| Street            | Location                                     | Page |
| TRACY DR          | BELAIR/LESTER BEACH                          | 2B   |
| TRAINOR DR        | ALBERT BEACH                                 | 2I   |
| TRALEE BAY        | BELAIR                                       | 2D   |
| TRANQUIL BAY      | TRAVERSE BAY                                 | 3A   |
| TRAVERSE BAY RD E | ALBERT, HILLSIDE, LESTER BEACH / BELAIR / TB | 2    |
| TRAVERSE BAY RD E | TRAVERSE BAY                                 | 3A   |
| TRAVERSE BAY RD E | ALBERT BEACH 2I                              |      |
| TRAVERSE BAY RD E | ALBERT BEACH/TRAVERSE BAY 2J                 |      |
| TRAVERSE BAY RD E | HILLSIDE BEACH 2H                            |      |
| TRAVERSE BAY RD N | TRAVERSE BAY                                 | 3A   |
| TRAVERSE BAY RD N | TRAVERSE BAY                                 | 3C   |
| TRAVERSE BAY RD N | TRAVERSE BAY                                 | 3B   |
| TROON BAY         | TRAVERSE BAY                                 | 2K   |
| TUOKKO DR         | PINAWA BAY                                   | 16A  |
| TUOKKO DR         | PINAWA BAY                                   | 16B  |
| TURCOTTE DR       | ALBERT, HILLSIDE, LESTER BEACH / BELAIR / TB | 2    |
| TURCOTTE DR       | ALBERT BEACH                                 | 2I   |
| TURCOTTE DR       | ALBERT BEACH/TRAVERSE BAY                    | 2J   |
| TYRONE AVE        | HILLSIDE BEACH                               | 2G   |
| UPTON RD          | BELAIR/LESTER BEACH                          | 1E   |
| URBANSKI CLOSE    | TRAVERSE BAY                                 | 3C   |
| VERA LANE         | BELAIR 2D                                    |      |
| VIC'S BAY         | BELAIR/LESTER BEACH 2B                       |      |
| VICTORIA DR       | ALBERT BEACH                                 | 2I   |
| VICTORIA DR       | HILLSIDE BEACH                               | 2H   |
| VIKING WAY        | BIRD RIVER                                   | 17C  |
| VINCENT BAY       | ST. GEORGES                                  | 10E  |
| WALLACE WAY       | SUNSET BAY                                   | 16C  |
| WEEPING WILLOW RD | POPLAR BAY                                   | 16D  |
| WEEPING WILLOW RD | POPLAR BAY                                   | 16E  |
| WEST COVE         | PINAWA BAY 168                               |      |
| WESTLAND DR       | BELAIR                                       | 2D   |
| WESTPOINT RD      | HILLSIDE BEACH                               | 2F   |
| WESTSHORE RD      | HILLSIDE BEACH                               | 2F   |
| WESTWOOD PL       | HILLSIDE BEACH 2F HILLSIDE BEACH 2F          |      |
| WEXFORD BAY       | BELAIR                                       | 2D   |
| WHITEY RD         | TRAVERSE BAY                                 | 3B   |
| WILCOTT RD N      | BROADLANDS AREA 10L                          |      |
| WILCOTT RD S      | EAST ST. GEORGES 10N                         |      |
| WILDERNESS RD     | BROADLANDS AREA 13A                          |      |
| WILDROSE DR       | BELAIR/LESTER BEACH 2C                       |      |
| WILLOW BAY        | HILLSIDE BEACH                               | 2F   |
| WINDSOR BAY       | HILLSIDE BEACH                               | 2H   |
| WINNIPEG RIVER DR | WHITE MUD FALLS 13C                          |      |
| WINNIPEG RIVER DR | WHITE MUD FALLS 13B                          |      |
| WOODLAND DR       | PINAWA BAY 16A                               |      |
| YELLOW BRICK RD   | BELAIR/LESTER BEACH 2C                       |      |
| ZEBRUN RD         | BELAIR 2D                                    |      |
| ZIRK RD           | STEAD AREA                                   | 8    |
| LINK ND           | I O I D I WELL                               |      |