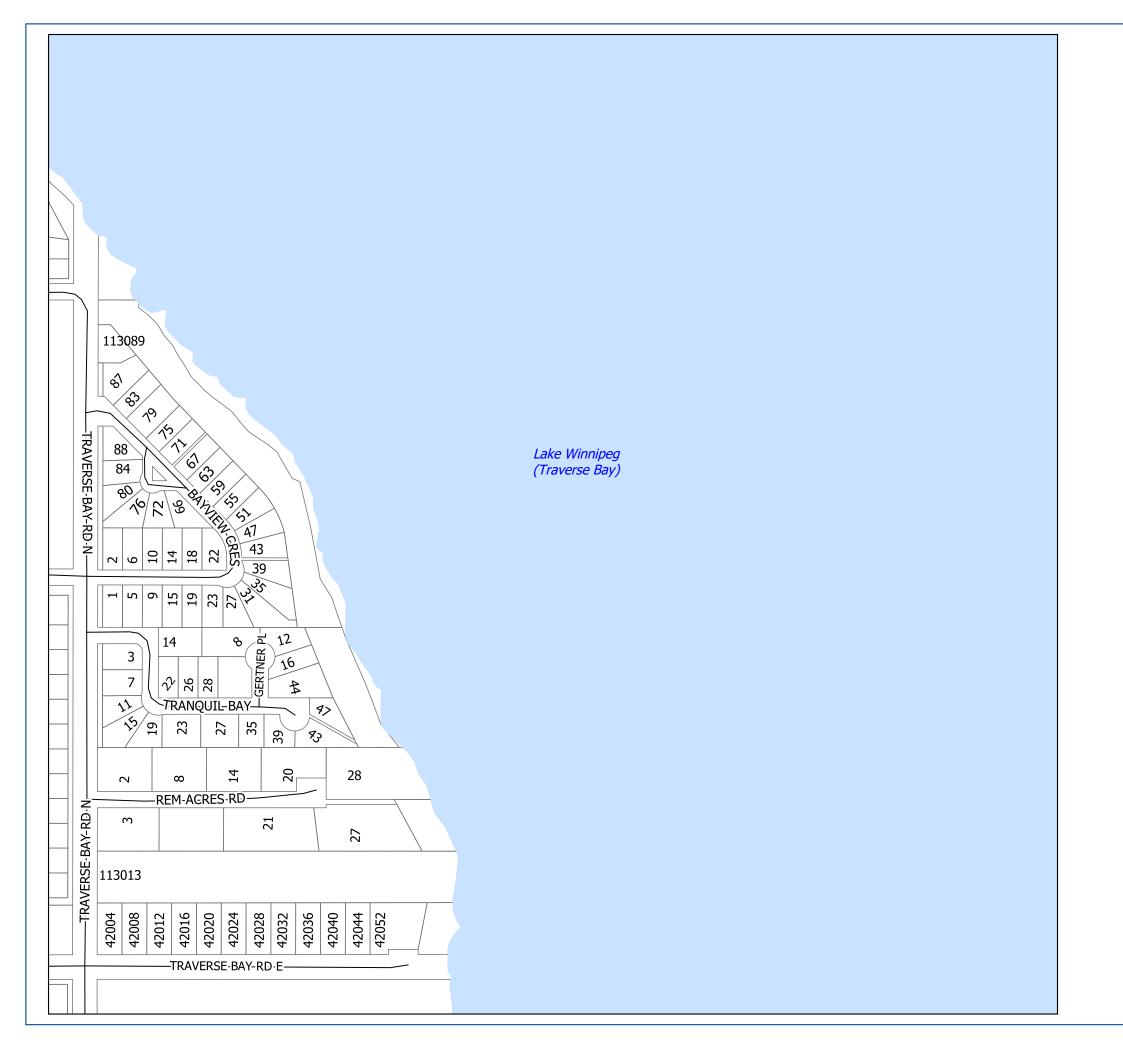

| Street            | Location                  | Page |  |  |
|-------------------|---------------------------|------|--|--|
| GAGNE AVE         | ST. GEORGES               | 10E  |  |  |
| GALWAY BAY        | BELAIR                    | 2D   |  |  |
| GEORGE DR         | POPLAR BAY                | 16D  |  |  |
| GERTNER PLACE     | TRAVERSE BAY              | 3A   |  |  |
| GLEN ABBEY COVE   | TRAVERSE BAY              | 2K   |  |  |
| GLENN OAKES PLACE | WHITE MUD FALLS           | 13B  |  |  |
| GRAND PINES DR    | TRAVERSE BAY              | 2K   |  |  |
| GRAND ZEPHYR PROM | ST. GEORGES               | 10E  |  |  |
| GRANITE COVE      | BELAIR                    | 2D   |  |  |
| GRANITE POINT RD  | GREAT FALLS               | 13D  |  |  |
| GREAT FALLS RD    | GREAT FALLS               | 13D  |  |  |
| GREEN ST          | BELAIR/LESTER BEACH       | 1E   |  |  |
| GRIZZLY BAY       | BEAR PAW ESTATES          | 1C   |  |  |
| GUFFEI DR         | BELAIR                    | 2A   |  |  |
| GWEEBARRA BAY     | BELAIR                    | 2D   |  |  |
| HANOVER BAY       | HILLSIDE BEACH            | 2H   |  |  |
| HARRY CRAIG RD    | HILLSIDE BEACH            | 2G   |  |  |
| HAY RD            | TRAVERSE BAY              | 3C   |  |  |
| HAZELWOOD DR      | PINAWA BAY                | 16B  |  |  |
| HEATHWOOD DR      | ALBERT BEACH/TRAVERSE BAY | 2J   |  |  |
| HILL RD           | BIRD RIVER                | 18A  |  |  |
| HILLCREST RD      | HILLSIDE BEACH            | 2G   |  |  |
| HILLSIDE BEACH RD | HILLSIDE BEACH            | 2H   |  |  |
| HILLSIDE BEACH RD | HILLSIDE BEACH            | 2F   |  |  |
| HILLSIDE BEACH RD | HILLSIDE BEACH            | 2G   |  |  |
| HILLSIDE POINT RD | HILLSIDE BEACH            | 2F   |  |  |
| HILLSIDE POINT RD | HILLSIDE BEACH            | 2G   |  |  |
| HILLSIDE RD       | HILLSIDE BEACH            | 2G   |  |  |
| HILLVIEW ST       | BELAIR/LESTER BEACH       | 1E   |  |  |
| HONDA LANE        | BROADLANDS AREA           | 10K  |  |  |
| HUBBARD CRT       | BELAIR/LESTER BEACH       | 1E   |  |  |
| HUGH RD           | BIRD RIVER                | 17D  |  |  |
| IRONWOOD POINT RD | HILLSIDE BEACH            | 2E   |  |  |
| JACKFISH LAKE RD  | JACKFISH LAKE             | 1B   |  |  |
| JACKPINE HIKE     | BIRD RIVER                | 17C  |  |  |
| JAMES BAY         | TRAVERSE BAY              | 3C   |  |  |
| JAMES BAY         | TRAVERSE BAY              | 3B   |  |  |
| JAMES RD          | POPLAR BAY                | 16D  |  |  |
| JAMIE ROTH RD     | BELAIR                    | 2A   |  |  |
| JEAN PAUL CAYA RD | GREAT FALLS AREA          | 12F  |  |  |
| JENNIFER BAY      | TRAVERSE BAY 3E           |      |  |  |
| JOEY WAY          | POPLAR BAY 16             |      |  |  |
| JOHNNYS DR        | BELAIR/LESTER BEACH 2B    |      |  |  |
| JUNCTION RD       | BELAIR/LESTER BEACH 1E    |      |  |  |
| KAETHES COVE      | BELAIR/LESTER BEACH 2B    |      |  |  |
| KARLA BAY         | HILLSIDE BEACH 2G         |      |  |  |
| KATHERINE BAY     | HILLSIDE BEACH 2G         |      |  |  |
| KENMARE BAY       | BELAIR                    | 2D   |  |  |
| KENT BAY          | HILLSIDE BEACH            | 2H   |  |  |

|                   | T                                            | 1    |
|-------------------|----------------------------------------------|------|
| Street            | Location                                     | Page |
| TRACY DR          | BELAIR/LESTER BEACH                          | 2B   |
| TRAINOR DR        | ALBERT BEACH                                 | 2I   |
| TRALEE BAY        | BELAIR                                       | 2D   |
| TRANQUIL BAY      | TRAVERSE BAY                                 | 3A   |
| TRAVERSE BAY RD E | ALBERT, HILLSIDE, LESTER BEACH / BELAIR / TB | 2    |
| TRAVERSE BAY RD E | TRAVERSE BAY                                 | 3A   |
| TRAVERSE BAY RD E | ALBERT BEACH 2I                              |      |
| TRAVERSE BAY RD E | ALBERT BEACH/TRAVERSE BAY 2J                 |      |
| TRAVERSE BAY RD E | HILLSIDE BEACH 2H                            |      |
| TRAVERSE BAY RD N | TRAVERSE BAY                                 | 3A   |
| TRAVERSE BAY RD N | TRAVERSE BAY                                 | 3C   |
| TRAVERSE BAY RD N | TRAVERSE BAY                                 | 3B   |
| TROON BAY         | TRAVERSE BAY                                 | 2K   |
| TUOKKO DR         | PINAWA BAY                                   | 16A  |
| TUOKKO DR         | PINAWA BAY                                   | 16B  |
| TURCOTTE DR       | ALBERT, HILLSIDE, LESTER BEACH / BELAIR / TB | 2    |
| TURCOTTE DR       | ALBERT BEACH                                 | 2I   |
| TURCOTTE DR       | ALBERT BEACH/TRAVERSE BAY                    | 2J   |
| TYRONE AVE        | HILLSIDE BEACH                               | 2G   |
| UPTON RD          | BELAIR/LESTER BEACH                          | 1E   |
| URBANSKI CLOSE    | TRAVERSE BAY                                 | 3C   |
| VERA LANE         | BELAIR 2D                                    |      |
| VIC'S BAY         | BELAIR/LESTER BEACH 2B                       |      |
| VICTORIA DR       | ALBERT BEACH                                 | 2I   |
| VICTORIA DR       | HILLSIDE BEACH                               | 2H   |
| VIKING WAY        | BIRD RIVER                                   | 17C  |
| VINCENT BAY       | ST. GEORGES                                  | 10E  |
| WALLACE WAY       | SUNSET BAY                                   | 16C  |
| WEEPING WILLOW RD | POPLAR BAY                                   | 16D  |
| WEEPING WILLOW RD | POPLAR BAY                                   | 16E  |
| WEST COVE         | PINAWA BAY 168                               |      |
| WESTLAND DR       | BELAIR                                       | 2D   |
| WESTPOINT RD      | HILLSIDE BEACH                               | 2F   |
| WESTSHORE RD      | HILLSIDE BEACH                               | 2F   |
| WESTWOOD PL       | HILLSIDE BEACH 2F HILLSIDE BEACH 2F          |      |
| WEXFORD BAY       | BELAIR                                       | 2D   |
| WHITEY RD         | TRAVERSE BAY                                 | 3B   |
| WILCOTT RD N      | BROADLANDS AREA 10L                          |      |
| WILCOTT RD S      | EAST ST. GEORGES 10N                         |      |
| WILDERNESS RD     | BROADLANDS AREA 13A                          |      |
| WILDROSE DR       | BELAIR/LESTER BEACH 2C                       |      |
| WILLOW BAY        | HILLSIDE BEACH                               | 2F   |
| WINDSOR BAY       | HILLSIDE BEACH                               | 2H   |
| WINNIPEG RIVER DR | WHITE MUD FALLS 13C                          |      |
| WINNIPEG RIVER DR | WHITE MUD FALLS 13B                          |      |
| WOODLAND DR       | PINAWA BAY 16A                               |      |
| YELLOW BRICK RD   | BELAIR/LESTER BEACH 2C                       |      |
| ZEBRUN RD         | BELAIR 2D                                    |      |
| ZIRK RD           | STEAD AREA                                   | 8    |
| LINK ND           | I O I D I WELL                               |      |