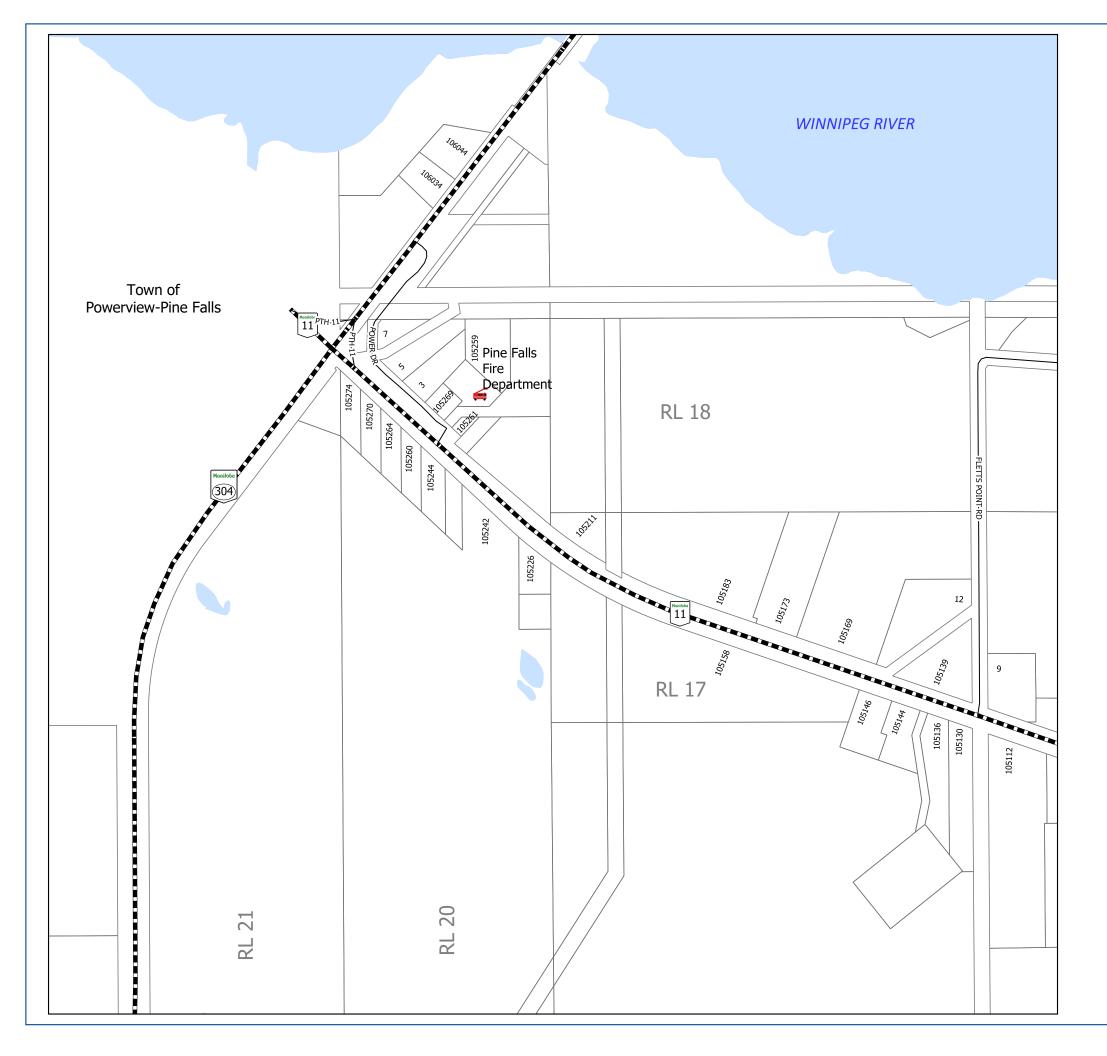

| Street          | Location Page                                  |            |
|-----------------|------------------------------------------------|------------|
| COUNTRY RD      | TRAVERSE BAY                                   | 3B         |
| CRANE DR        | BIRD RIVER                                     | 17D        |
| DAN AVE         | BELAIR/LESTER BEACH                            | 2B         |
| DANIEL DR       | BELAIR/LESTER BEACH                            | 2C         |
| DANWICH DR      | ALBERT BEACH/TRAVERSE BAY                      | <b>2</b> J |
| DAVID AVE       | POPLAR BAY                                     | 16D        |
| DAVID AVE       | HILLSIDE BEACH                                 | 2G         |
| DAVID DR        | TRAVERSE BAY                                   | 3C         |
| DAVID DR        | TRAVERSE BAY                                   | 3B         |
| DEER ST         | ALBERT BEACH                                   | 2I         |
| DIA DR          | HILLSIDE BEACH                                 | 2G         |
| DIANE CRES      | POPLAR BAY                                     | 16D        |
| DIANE DR        | BELAIR/LESTER BEACH                            | 2C         |
| DONEGAL BAY     | BELAIR                                         | 2D         |
| DONNA DR        | BELAIR/LESTER BEACH                            | 2C         |
| DOROTHY ST      | BELAIR/LESTER BEACH                            | 1E         |
| DOUGLAS DR      | BELAIR/LESTER BEACH                            | 2C         |
| DRIFTWOOD BAY   | ALBERT BEACH                                   | 2I         |
| DU CAP BAY      | ST. GEORGES                                    | 10E        |
| DU CAP RD       | ST. GEORGES                                    | 10E        |
| DUPONT BAY      | EAST ST. GEORGES                               | 10N        |
| DUSTIN DR       | HILLSIDE BEACH                                 | 2H         |
| DUSTIN DR       | HILLSIDE BEACH 2G                              |            |
| DYKE RD         | GREAT FALLS 13D                                |            |
| EAST COVE       | PINAWA BAY                                     | 16B        |
| EASTLAND DR     | TRAVERSE BAY                                   | 3B         |
| EDITH RD        | BELAIR/LESTER BEACH                            | 1E         |
| ELIZABETH ST    | TRAVERSE BAY                                   | 3C         |
| ELIZABETH ST    | TRAVERSE BAY                                   | 3B         |
| ELM ST          | WHITE MUD FALLS                                | 13C        |
| ELM ST          | WHITE MUD FALLS                                | 13B        |
| ELSIE ST        | POPLAR BAY                                     | 16F        |
| EPHREM RD       | POWERVIEW TO SILVER FALLS / CHEVREFILS         | 10         |
| EPHREM RD       | EAST ST. GEORGES                               | 10N        |
| ESTATE DR       | HILLSIDE BEACH                                 | 2F         |
| ESTATE DR       | HILLSIDE BEACH                                 | 2G         |
| EVELYN PL       | PINAWA BAY 16B                                 |            |
| FAIRHAVEN RD    | ALBERT, HILLSIDE, LESTER BEACH / BELAIR / TB 2 |            |
| FAIRHAVEN RD    | ALBERT BEACH                                   | 2I         |
| FAIRHAVEN RD    | ALBERT BEACH/TRAVERSE BAY 2J                   |            |
| FATIMA RD       | STEAD AREA 8                                   |            |
| FERGUSSON CRES  | GREAT FALLS                                    | 13D        |
| FEY RD          | JACKFISH LAKE                                  | 1B         |
| FEY RD          | BEAR PAW ESTATES                               | 1C         |
| FIFTH ST        | PINAWA BAY                                     | 16B        |
| FIRST AVE       | BELAIR/LESTER BEACH                            | 1E         |
| FIRST ST        | PINAWA BAY 16B                                 |            |
| FLETTS POINT RD | ST. GEORGES 10G                                |            |
| FLETTS POINT RD | POWERVIEW AREA TO ST. GEORGES 10F              |            |
| FOURTH ST       | PINAWA BAY                                     | 16B        |
|                 |                                                |            |

| Street          | Location                                    | Page |
|-----------------|---------------------------------------------|------|
| POPLAR AVE      | BELAIR/LESTER BEACH                         | 1E   |
| POPLAR AVE      | GREAT FALLS                                 | 13D  |
| POPLAR BAY RD   | POPLAR BAY                                  | 16E  |
| PORCUPINE TRAIL | ALBERT BEACH                                | 2I   |
| POWER DR        | POWERVIEW AREA TO ST. GEORGES               | 10F  |
| PR 304          | GULL LAKE/ STEAD                            | 6    |
| PR 304          | STEAD                                       | 7    |
| PR 304          | STEAD AREA                                  | 8    |
| PR 304          | 018-09-E1                                   | 5    |
| PR 304          | POWERVIEW TO SILVER FALLS / CHEVREFILS      | 10   |
| PR 304          | ST. GEORGES                                 | 10C  |
| PR 304          | POWERVIEW AREA TO ST. GEORGES               | 10F  |
| PR 304          | CHEVREFILS DISTRICT                         | 10H  |
| PR 304          | BROADLANDS AREA                             | 10J  |
| PR 304          | ST. GEORGES                                 | 10D  |
| PR 313          | POPLAR BAY/SUNSET BAY/ PINAWA BAY           | 16   |
| PR 313          | 016-14-E1                                   | 19   |
| PR 313          | PINAWA BAY                                  | 16A  |
| PR 313          | PINAWA BAY                                  | 16B  |
| PR 315          | POPLAR BAY/SUNSET BAY/ PINAWA BAY           | 16   |
| PR 315          | BIRD RIVER                                  | 17   |
| PR 315          | BIRD RIVER                                  | 18   |
| PR 315          | SUNSET BAY                                  | 16C  |
| PR 315          | BIRD RIVER                                  | 18A  |
| PR 315          | PINAWA BAY                                  | 16B  |
| PR 315          | POPLAR BAY                                  | 16F  |
| PR 315          | BIRD RIVER                                  | 17C  |
| PR 315          | POPLAR BAY                                  | 16E  |
| PR 315          | BIRD RIVER                                  | 17A  |
| PR 315          | BIRD RIVER                                  | 17B  |
| PR 315          | BIRD RIVER                                  | 17D  |
| PTH 11          | GREAT FALLS AREA                            | 13   |
| PTH 11          | POWERVIEW TO SILVER FALLS / CHEVREFILS      | 10   |
| PTH 11          | ALBERT, HILLSIDE, LESTER BEACH / BELAIR /TB | 2    |
| PTH 11          | TRAVERSE BAY                                | 3    |
| PTH 11          | TRAVERSE BAY                                | 3C   |
| PTH 11          | ST. GEORGES                                 | 10E  |
| PTH 11          | ST. GEORGES                                 | 10B  |
| PTH 11          | GREAT FALLS AREA                            | 12D  |
| PTH 11          | ST. GEORGES                                 | 10C  |
| PTH 11          | ST. GEORGES                                 | 10G  |
| PTH 11          | SILVER FALLS                                | 12A  |
| PTH 11          | GREAT FALLS AREA 12B                        |      |
| PTH 11          | GREAT FALLS 13D                             |      |
| PTH 11          | WHITE MUD FALLS 13C                         |      |
| PTH 11          | POWERVIEW AREA TO ST. GEORGES 10F           |      |
| PTH 11          | TRAVERSE BAY 2K                             |      |
| PTH 11          | SILVER FALLS 10A                            |      |
| PTH 11          | WHITE MUD FALLS                             | 13B  |