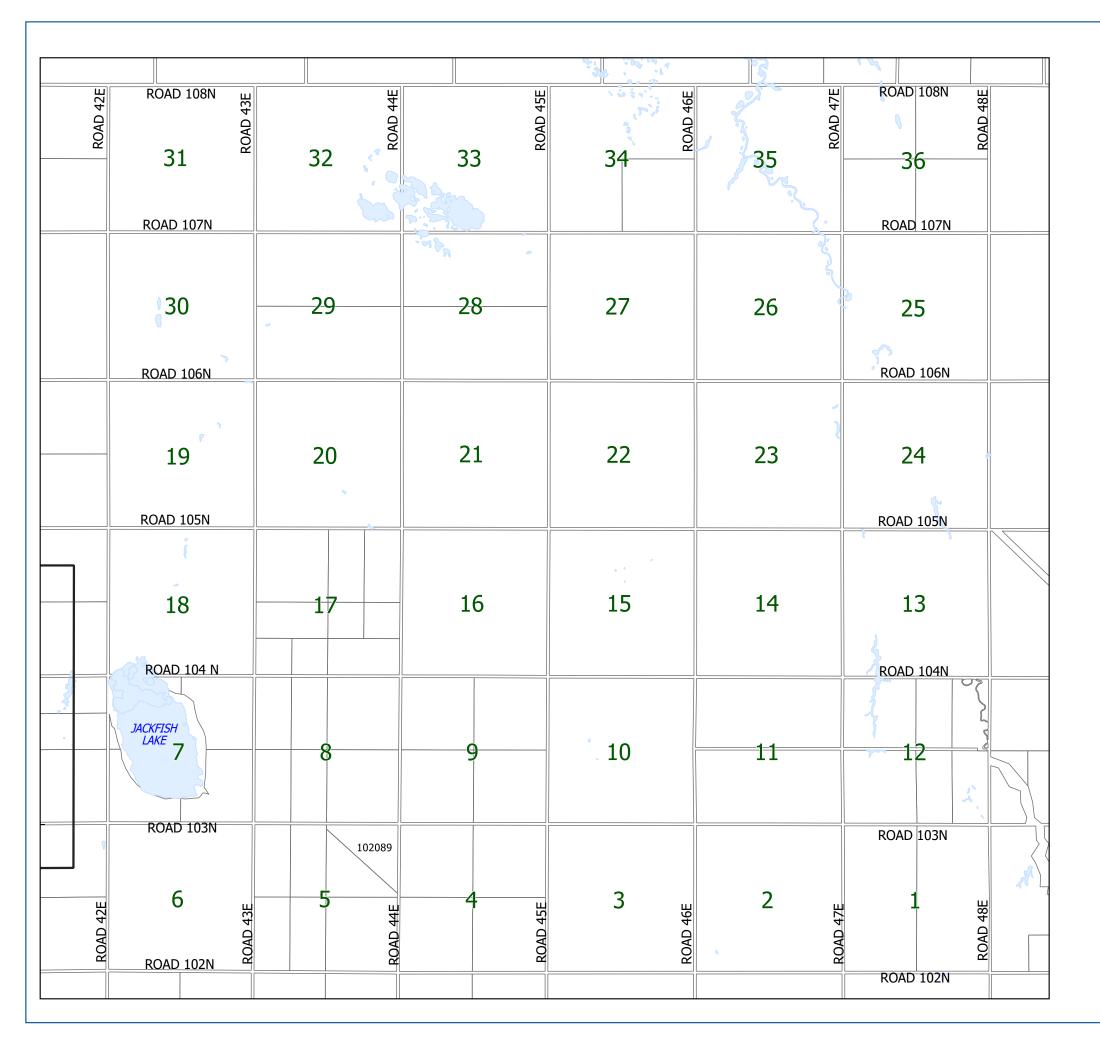

---------------------------|-------|----------------------------------------------------------------------------------------|
| DELATO DO                                                   | BELAIR-RD                                          | 38080 | 38082<br>38092<br>38092<br>38114<br>38116<br>38116<br>38004<br>38116<br>38007<br>38012 |

TWP 9-19-7-E

# Legend Transportation Highway Roads Land Features Hydro Area Land Classification Land Parcel Map Points Fire Department Waste Disposal Ground





TWP 5-19-7-E







TWP 8-19-7-E







TWP 17-19-7-E







TWP 19-7-E







TWP 32-19-7-E







TWP 33-19-7-E







TWP 34-19-7-E







TWP 35-19-7-E







TWP 36-19-7-E







TWP 19-7-E







TWP 19-8-E







TWP 31-19-8-E







TWP 19-8-E







TWP 19-19-8-E







TWP 19-8-E







TWP 18-8-E









TWP 18-9-E









TWP 17-7-E







TWP 17-7-E







TWP 17-8-E







TWP 17-8-E







TWP 17-9-E









TWP 16-8-E



































TWP 17-18-10-E

#### Legend **Transportation**

Highway Roads

**Land Features** 

Hydro Area

**Land Classification** 

Land Parcel

**Map Points** 

Fire Department

Waste Disposal Ground





TWP 16-18-10-E







TWP 20-18-10-E







TWP 21-18-10-E







TWP 29-18-10-E



















TWP 27-18-10-E







TWP 18-10-E



Land Classification

Land Parcel

**Map Points** 

Fire Department

Waste Disposal Ground















































| 31 | 32 | <del>3</del> 3 | 34 | 35                            | See Page        |
|----|----|----------------|----|-------------------------------|--