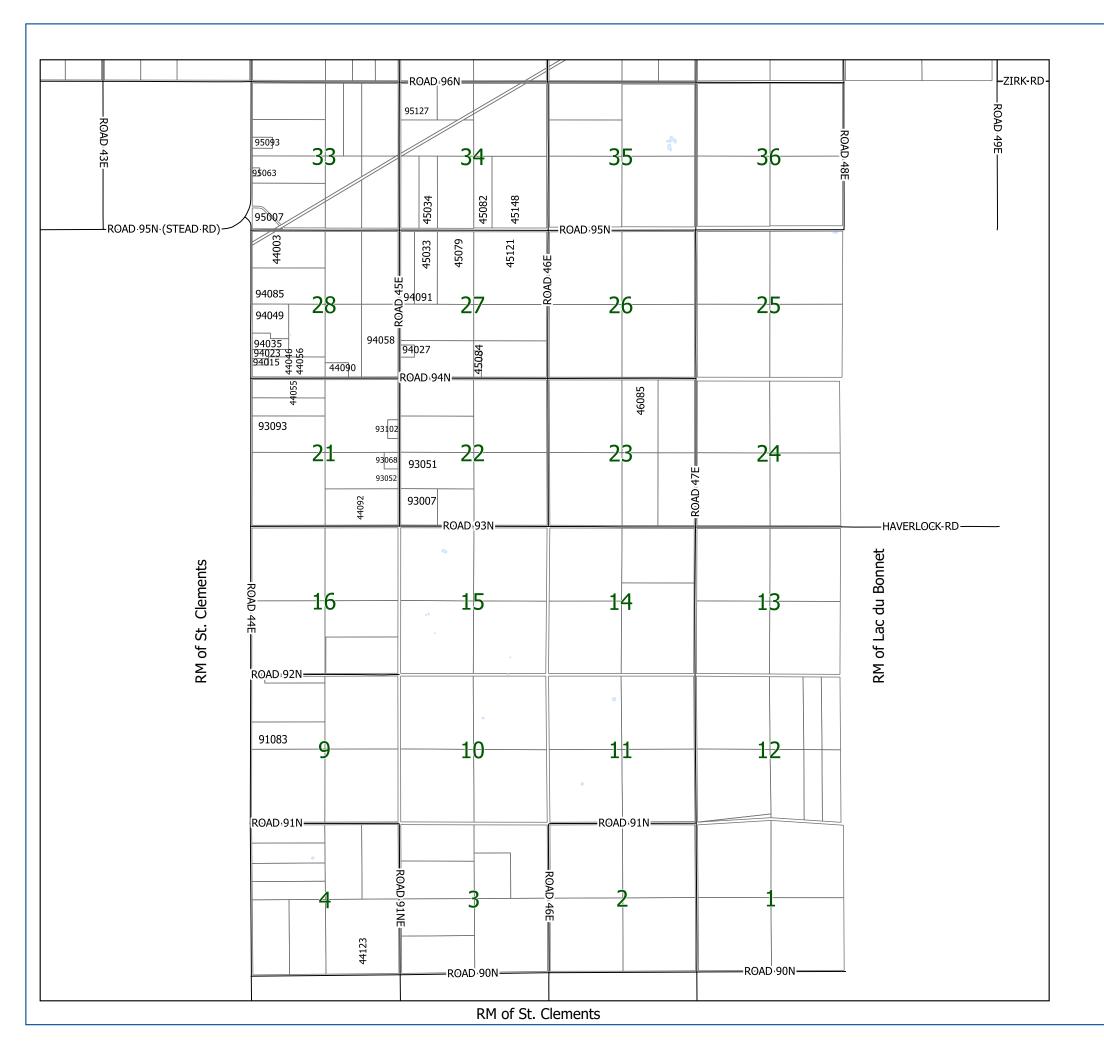

| Street              | Location                     | Page |
|---------------------|------------------------------|------|
| ROAD 43E            | STEAD                        | 7    |
| ROAD 44E            | STEAD AREA                   | 9    |
| ROAD 44E            | STEAD                        | 7    |
| ROAD 44E (STEAD RD) | STEAD AREA                   | 9    |
| ROAD 44E (STEAD RD) | STEAD                        | 7    |
| ROAD 44E (STEAD RD) | STEAD                        | 7A   |
| ROAD 45E            | STEAD AREA                   | 9    |
| ROAD 45E            | STEAD                        | 7    |
| ROAD 46E            | STEAD AREA                   | 9    |
| ROAD 46E            | STEAD                        | 7    |
| ROAD 47E            | STEAD AREA                   | 9    |
| ROAD 47E            | STEAD                        | 7    |
| ROAD 48E            | STEAD AREA                   | 8    |
| ROAD 49E            | STEAD AREA                   | 8    |
| ROAD 50E            | STEAD AREA                   | 8    |
| ROAD 51E            | STEAD AREA                   | 8    |
| ROAD 51E            | 018-09-E1                    | 5    |
| ROAD 51E (STEAD RD) | STEAD AREA                   | 8    |
| ROAD 52E            | STEAD AREA                   | 8    |
| ROAD 90N            | STEAD AREA                   | 9    |
| ROAD 91N            | STEAD AREA                   | 9    |
| ROAD 91N            | STEAD AREA                   | 9    |
| ROAD 92N            | STEAD AREA                   | 9    |
| ROAD 93N            | STEAD AREA                   | 9    |
| ROAD 94N            | STEAD AREA                   | 9    |
| ROAD 95N            | STEAD AREA                   | 9    |
| ROAD 96A N          | STEAD                        | 7A   |
| ROAD 96N            | STEAD                        | 7    |
| ROAD 96N            | STEAD AREA                   | 8    |
| ROAD 97N            | STEAD                        | 7    |
| ROAD 97N            | STEAD AREA                   | 8    |
| ROAD 97N            | STEAD                        | 7A   |
| ROAD 97N (STEAD RD) |                              |      |
| ROAD 97N (STEAD RD) |                              |      |
| ROAD 97N (STEAD RD) | STEAD 7A                     |      |
| ROAD 98N            | STEAD AREA 8                 |      |
| ROBERTSON CLOSE     | WHITE MUD FALLS 13           |      |
| ROCK BAY            | BIRD RIVER 17                |      |
| ROCK LAND ST        | PINAWA BAY 10                |      |
| SAFFIE RD           | ALBERT BEACH 21              |      |
| SAFFIE RD           | ALBERT BEACH/TRAVERSE BAY 2J |      |
| SANDQUIST RD        | BROADLANDS AREA 101          |      |
| SANDY COVE          | BELAIR 2D                    |      |
| SCHIEMAN BAY        | GRAND BEACH                  | 1D   |
| SECOND AVE          | BELAIR/LESTER BEACH          | 1E   |
| SECOND ST           | PINAWA BAY                   | 16B  |
| SELKIRK BLVD        | BELAIR/LESTER BEACH          | 1E   |