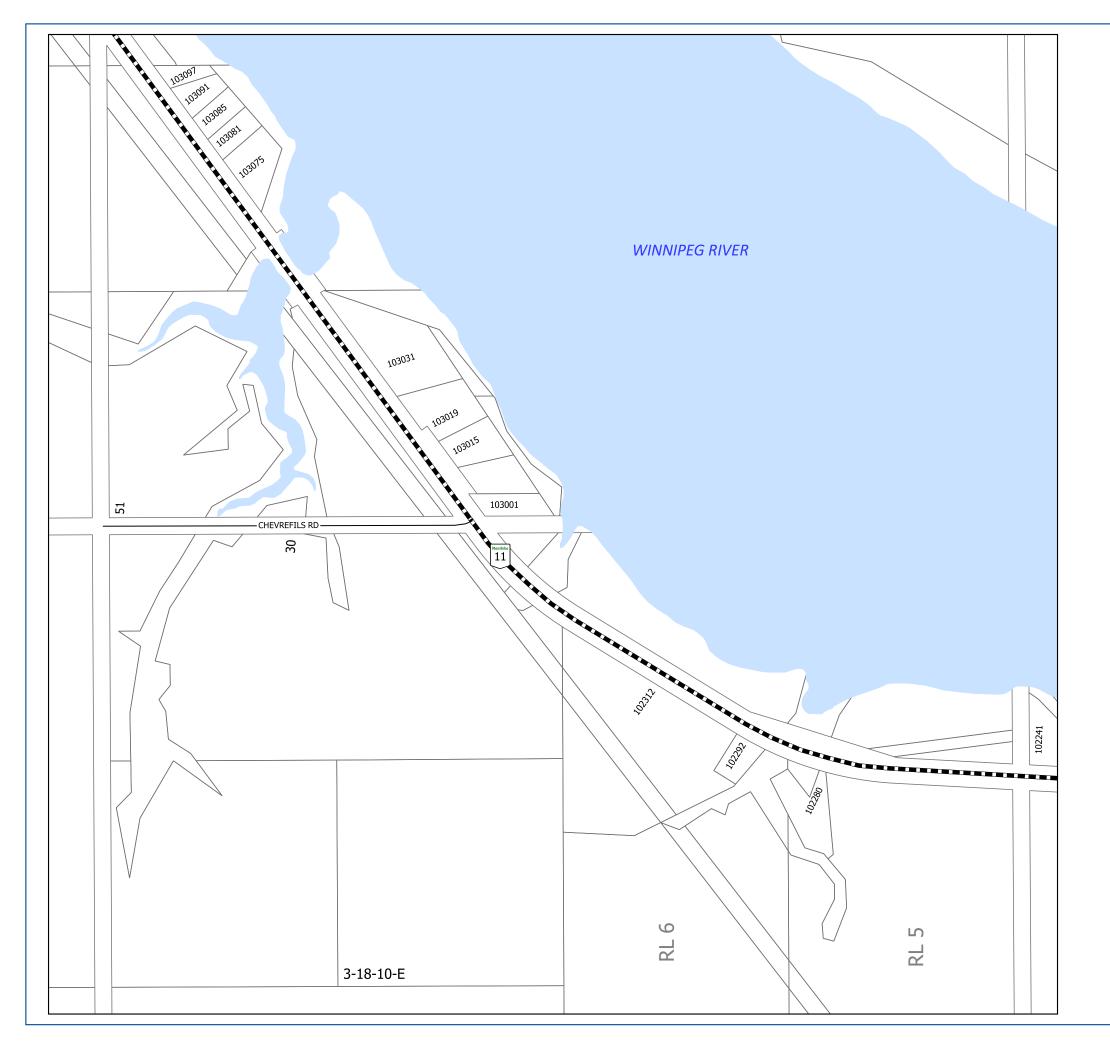

| Street          | Location Page                                  |            |
|-----------------|------------------------------------------------|------------|
| COUNTRY RD      | TRAVERSE BAY                                   | 3B         |
| CRANE DR        | BIRD RIVER                                     | 17D        |
| DAN AVE         | BELAIR/LESTER BEACH                            | 2B         |
| DANIEL DR       | BELAIR/LESTER BEACH                            | 2C         |
| DANWICH DR      | ALBERT BEACH/TRAVERSE BAY                      | <b>2</b> J |
| DAVID AVE       | POPLAR BAY                                     | 16D        |
| DAVID AVE       | HILLSIDE BEACH                                 | 2G         |
| DAVID DR        | TRAVERSE BAY                                   | 3C         |
| DAVID DR        | TRAVERSE BAY                                   | 3B         |
| DEER ST         | ALBERT BEACH                                   | 2I         |
| DIA DR          | HILLSIDE BEACH                                 | 2G         |
| DIANE CRES      | POPLAR BAY                                     | 16D        |
| DIANE DR        | BELAIR/LESTER BEACH                            | 2C         |
| DONEGAL BAY     | BELAIR                                         | 2D         |
| DONNA DR        | BELAIR/LESTER BEACH                            | 2C         |
| DOROTHY ST      | BELAIR/LESTER BEACH                            | 1E         |
| DOUGLAS DR      | BELAIR/LESTER BEACH                            | 2C         |
| DRIFTWOOD BAY   | ALBERT BEACH                                   | 2I         |
| DU CAP BAY      | ST. GEORGES                                    | 10E        |
| DU CAP RD       | ST. GEORGES                                    | 10E        |
| DUPONT BAY      | EAST ST. GEORGES                               | 10N        |
| DUSTIN DR       | HILLSIDE BEACH                                 | 2H         |
| DUSTIN DR       | HILLSIDE BEACH 2G                              |            |
| DYKE RD         | GREAT FALLS 13D                                |            |
| EAST COVE       | PINAWA BAY                                     | 16B        |
| EASTLAND DR     | TRAVERSE BAY                                   | 3B         |
| EDITH RD        | BELAIR/LESTER BEACH                            | 1E         |
| ELIZABETH ST    | TRAVERSE BAY                                   | 3C         |
| ELIZABETH ST    | TRAVERSE BAY                                   | 3B         |
| ELM ST          | WHITE MUD FALLS                                | 13C        |
| ELM ST          | WHITE MUD FALLS                                | 13B        |
| ELSIE ST        | POPLAR BAY                                     | 16F        |
| EPHREM RD       | POWERVIEW TO SILVER FALLS / CHEVREFILS         | 10         |
| EPHREM RD       | EAST ST. GEORGES                               | 10N        |
| ESTATE DR       | HILLSIDE BEACH                                 | 2F         |
| ESTATE DR       | HILLSIDE BEACH                                 | 2G         |
| EVELYN PL       | PINAWA BAY 16B                                 |            |
| FAIRHAVEN RD    | ALBERT, HILLSIDE, LESTER BEACH / BELAIR / TB 2 |            |
| FAIRHAVEN RD    | ALBERT BEACH                                   | 2I         |
| FAIRHAVEN RD    | ALBERT BEACH/TRAVERSE BAY 2J                   |            |
| FATIMA RD       | STEAD AREA 8                                   |            |
| FERGUSSON CRES  | GREAT FALLS                                    | 13D        |
| FEY RD          | JACKFISH LAKE                                  | 1B         |
| FEY RD          | BEAR PAW ESTATES                               | 1C         |
| FIFTH ST        | PINAWA BAY                                     | 16B        |
| FIRST AVE       | BELAIR/LESTER BEACH                            | 1E         |
| FIRST ST        | PINAWA BAY 16B                                 |            |
| FLETTS POINT RD | ST. GEORGES 10G                                |            |
| FLETTS POINT RD | POWERVIEW AREA TO ST. GEORGES 10F              |            |
| FOURTH ST       | PINAWA BAY                                     | 16B        |
|                 |                                                |            |