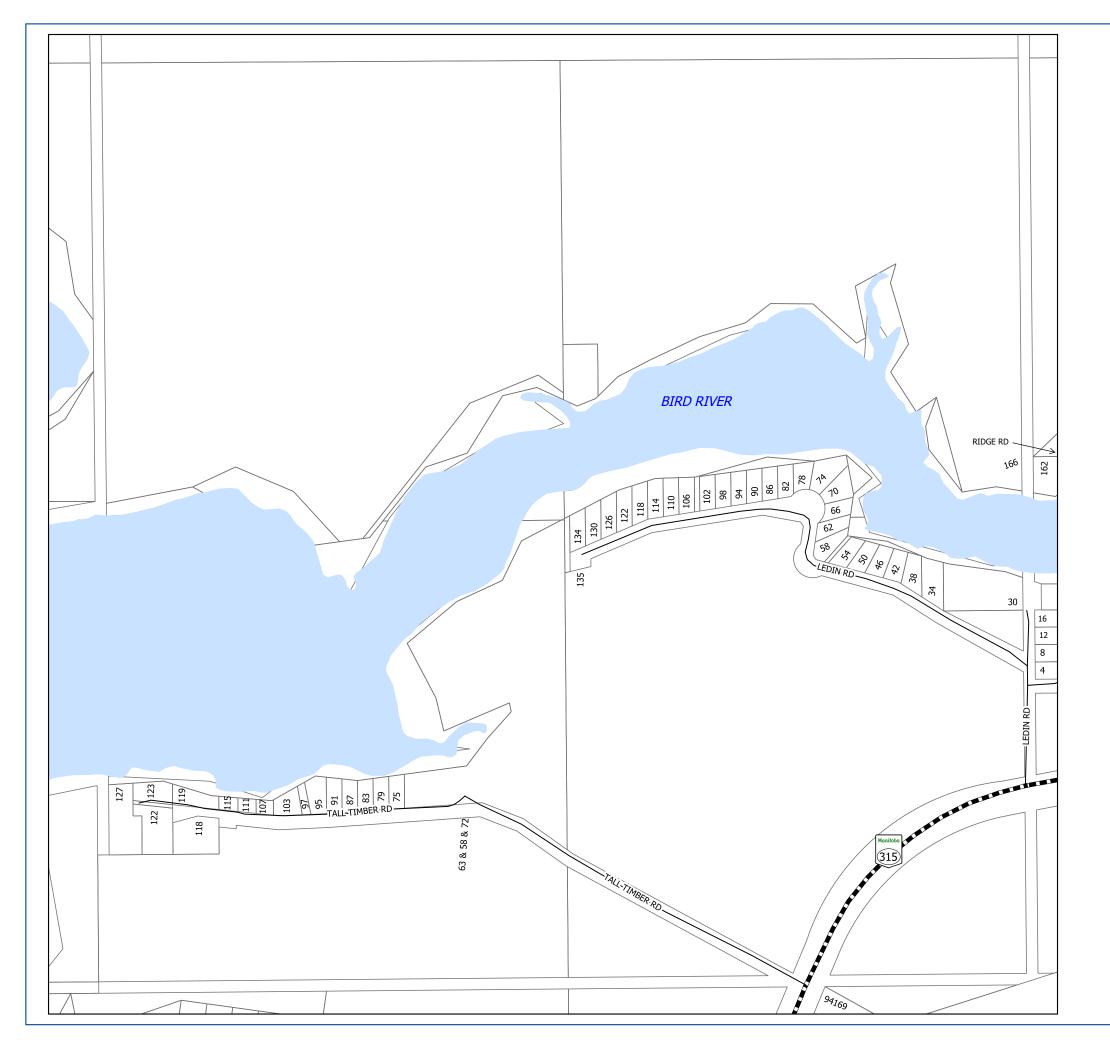

| Street          | Location                                    | Page |
|-----------------|---------------------------------------------|------|
| POPLAR AVE      | BELAIR/LESTER BEACH                         | 1E   |
| POPLAR AVE      | GREAT FALLS                                 | 13D  |
| POPLAR BAY RD   | POPLAR BAY                                  | 16E  |
| PORCUPINE TRAIL | ALBERT BEACH                                | 2I   |
| POWER DR        | POWERVIEW AREA TO ST. GEORGES               | 10F  |
| PR 304          | GULL LAKE/ STEAD                            | 6    |
| PR 304          | STEAD                                       | 7    |
| PR 304          | STEAD AREA                                  | 8    |
| PR 304          | 018-09-E1                                   | 5    |
| PR 304          | POWERVIEW TO SILVER FALLS / CHEVREFILS      | 10   |
| PR 304          | ST. GEORGES                                 | 10C  |
| PR 304          | POWERVIEW AREA TO ST. GEORGES               | 10F  |
| PR 304          | CHEVREFILS DISTRICT                         | 10H  |
| PR 304          | BROADLANDS AREA                             | 10J  |
| PR 304          | ST. GEORGES                                 | 10D  |
| PR 313          | POPLAR BAY/SUNSET BAY/ PINAWA BAY           | 16   |
| PR 313          | 016-14-E1                                   | 19   |
| PR 313          | PINAWA BAY                                  | 16A  |
| PR 313          | PINAWA BAY                                  | 16B  |
| PR 315          | POPLAR BAY/SUNSET BAY/ PINAWA BAY           | 16   |
| PR 315          | BIRD RIVER                                  | 17   |
| PR 315          | BIRD RIVER                                  | 18   |
| PR 315          | SUNSET BAY                                  | 16C  |
| PR 315          | BIRD RIVER                                  | 18A  |
| PR 315          | PINAWA BAY                                  | 16B  |
| PR 315          | POPLAR BAY                                  | 16F  |
| PR 315          | BIRD RIVER                                  | 17C  |
| PR 315          | POPLAR BAY                                  | 16E  |
| PR 315          | BIRD RIVER                                  | 17A  |
| PR 315          | BIRD RIVER                                  | 17B  |
| PR 315          | BIRD RIVER                                  | 17D  |
| PTH 11          | GREAT FALLS AREA                            | 13   |
| PTH 11          | POWERVIEW TO SILVER FALLS / CHEVREFILS      | 10   |
| PTH 11          | ALBERT, HILLSIDE, LESTER BEACH / BELAIR /TB | 2    |
| PTH 11          | TRAVERSE BAY                                | 3    |
| PTH 11          | TRAVERSE BAY                                | 3C   |
| PTH 11          | ST. GEORGES                                 | 10E  |
| PTH 11          | ST. GEORGES                                 | 10B  |
| PTH 11          | GREAT FALLS AREA                            | 12D  |
| PTH 11          | ST. GEORGES                                 | 10C  |
| PTH 11          | ST. GEORGES                                 | 10G  |
| PTH 11          | SILVER FALLS                                | 12A  |
| PTH 11          | GREAT FALLS AREA 12B                        |      |
| PTH 11          | GREAT FALLS 13D                             |      |
| PTH 11          | WHITE MUD FALLS 13C                         |      |
| PTH 11          | POWERVIEW AREA TO ST. GEORGES 10F           |      |
| PTH 11          | TRAVERSE BAY 2K                             |      |
| PTH 11          | SILVER FALLS 10A                            |      |
| PTH 11          | WHITE MUD FALLS                             | 13B  |

| Street        | Location Page                                |     |
|---------------|----------------------------------------------|-----|
| PTH 11        | TRAVERSE BAY WDG                             | 3D  |
| PTH 12        | LESTER BEACH/ GRAND BEACH, BEARPAW           | 1   |
| PTH 12        | GRAND BEACH                                  | 1D  |
| PTH 12        | GULL LAKE                                    | 6A  |
| PTH 12+59     | GULL LAKE/ STEAD                             | 6   |
| PTH 12+59     | LESTER BEACH/ GRAND BEACH, BEARPAW           | 1   |
| PTH 12+59     | JACKFISH LAKE                                | 1B  |
| PTH 12+59     | GULL LAKE                                    | 6A  |
| PTH 59        | LESTER BEACH/ GRAND BEACH, BEARPAW           | 1   |
| PTH 59        | ALBERT, HILLSIDE, LESTER BEACH / BELAIR / TB | 2   |
| PTH 59        | JACKFISH LAKE                                | 1B  |
| PTH 59        | GULL LAKE                                    | 6A  |
| PTH 59        | ALBERT BEACH                                 | 2I  |
| PTH 59        | HILLSIDE BEACH                               | 2H  |
| PTH 59        | TRAVERSE BAY                                 | 2K  |
| QUEENS BAY    | HILLSIDE BEACH                               | 2H  |
| RASHEE LANE   | HILLSIDE BEACH                               | 2F  |
| RAYNA RD      | HILLSIDE BEACH                               | 2G  |
| RED DOG TRAIL | POPLAR BAY                                   | 16E |
| REINHOLD DR   | BELAIR/LESTER BEACH                          | 2B  |
| REISSWOOD DR  | ALBERT BEACH/TRAVERSE BAY                    | 2J  |
| REM ACRES RD  | TRAVERSE BAY 3A                              |     |
| RETREAT PL    | WHITE MUD FALLS                              | 13B |
| RH MORRIS RD  | HILLSIDE BEACH                               | 2E  |
| RICHARD CRES  | BELAIR/LESTER BEACH                          | 1E  |
| RICHARD RD    | HILLSIDE BEACH                               | 2G  |
| RIDGE RD      | BELAIR/LESTER BEACH                          | 1E  |
| RIDGE RD      | BIRD RIVER                                   | 17C |
| RIDGE RD      | BIRD RIVER                                   | 17B |
| RIDGE RD      | BIRD RIVER                                   | 17D |
| RIVER DR      | SUNSET BAY 16C                               |     |
| RIVER RD      | WHITE MUD FALLS                              | 13C |
| RIVER RD      | WHITE MUD FALLS 13B                          |     |
| ROAD 100N     | GULL LAKE/ STEAD                             | 6   |
| ROAD 100N     | STEAD AREA 8                                 |     |
| ROAD 101N     | GULL LAKE/ STEAD                             | 6   |
| ROAD 101N     | STEAD AREA                                   | 8   |
| ROAD 102N     | GULL LAKE/ STEAD                             | 6   |
| ROAD 102N     | LESTER BEACH/ GRAND BEACH, BEARPAW           | 1   |
| ROAD 103N     | JACKFISH LAKE                                | 1B  |
| ROAD 104N     | LESTER BEACH/ GRAND BEACH, BEARPAW           | 1   |
| ROAD 104N     | BEAR PAW ESTATES                             | 1C  |
| ROAD 38E      | LESTER BEACH/ GRAND BEACH, BEARPAW           | 1   |
| ROAD 38E      | GRAND BEACH                                  | 1D  |
| ROAD 41E      | LESTER BEACH/ GRAND BEACH, BEARPAW 1         |     |
| ROAD 41E      | JACKFISH LAKE 1B                             |     |
| ROAD 41E      | JACKFISH LAKE                                | 1A  |
|               |                                              | _   |