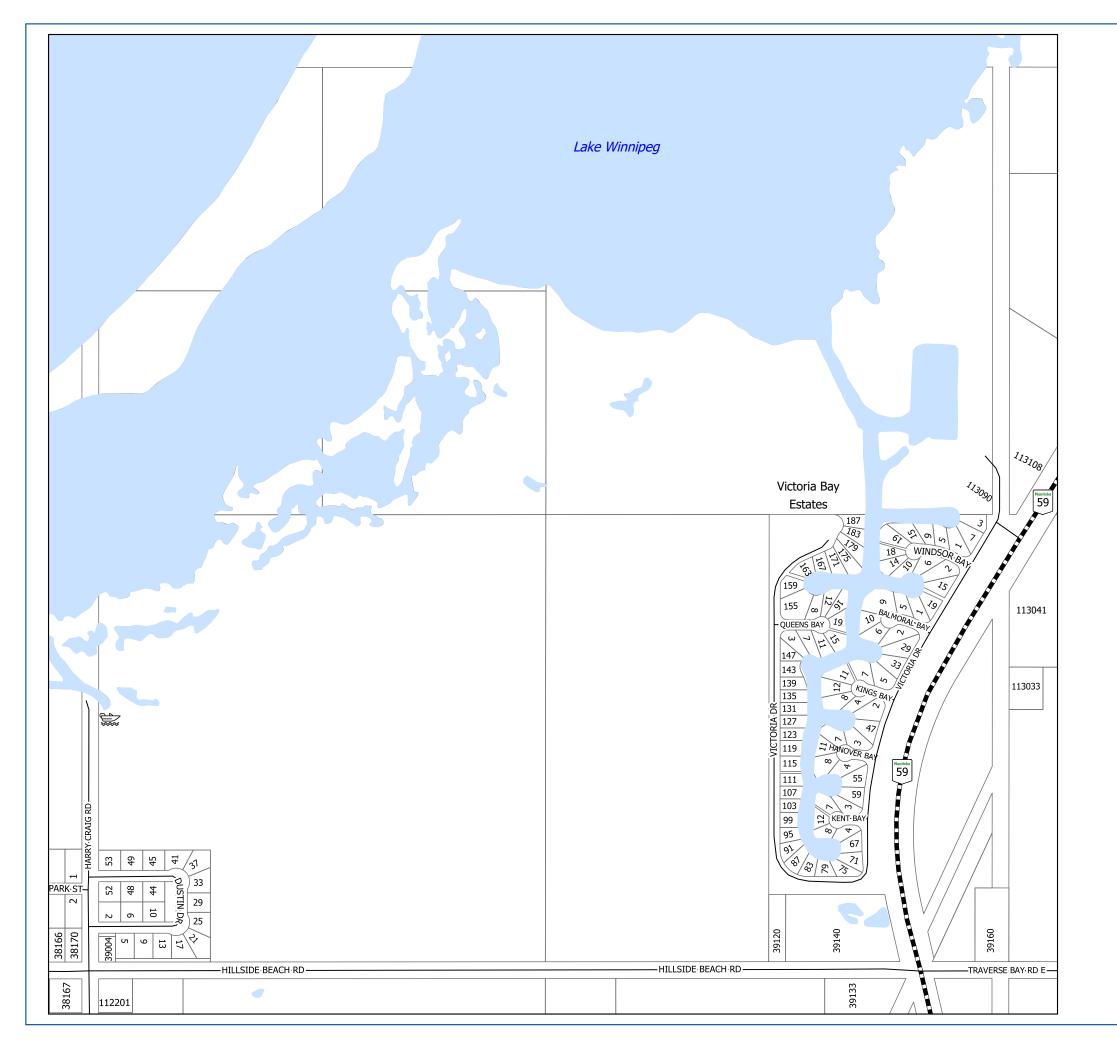

| Street        | Location Page                                |     |
|---------------|----------------------------------------------|-----|
| PTH 11        | TRAVERSE BAY WDG                             | 3D  |
| PTH 12        | LESTER BEACH/ GRAND BEACH, BEARPAW           | 1   |
| PTH 12        | GRAND BEACH                                  | 1D  |
| PTH 12        | GULL LAKE                                    | 6A  |
| PTH 12+59     | GULL LAKE/ STEAD                             | 6   |
| PTH 12+59     | LESTER BEACH/ GRAND BEACH, BEARPAW           | 1   |
| PTH 12+59     | JACKFISH LAKE                                | 1B  |
| PTH 12+59     | GULL LAKE                                    | 6A  |
| PTH 59        | LESTER BEACH/ GRAND BEACH, BEARPAW           | 1   |
| PTH 59        | ALBERT, HILLSIDE, LESTER BEACH / BELAIR / TB | 2   |
| PTH 59        | JACKFISH LAKE                                | 1B  |
| PTH 59        | GULL LAKE                                    | 6A  |
| PTH 59        | ALBERT BEACH                                 | 2I  |
| PTH 59        | HILLSIDE BEACH                               | 2H  |
| PTH 59        | TRAVERSE BAY                                 | 2K  |
| QUEENS BAY    | HILLSIDE BEACH                               | 2H  |
| RASHEE LANE   | HILLSIDE BEACH                               | 2F  |
| RAYNA RD      | HILLSIDE BEACH                               | 2G  |
| RED DOG TRAIL | POPLAR BAY                                   | 16E |
| REINHOLD DR   | BELAIR/LESTER BEACH                          | 2B  |
| REISSWOOD DR  | ALBERT BEACH/TRAVERSE BAY                    | 2J  |
| REM ACRES RD  | TRAVERSE BAY 3A                              |     |
| RETREAT PL    | WHITE MUD FALLS                              | 13B |
| RH MORRIS RD  | HILLSIDE BEACH                               | 2E  |
| RICHARD CRES  | BELAIR/LESTER BEACH                          | 1E  |
| RICHARD RD    | HILLSIDE BEACH                               | 2G  |
| RIDGE RD      | BELAIR/LESTER BEACH                          | 1E  |
| RIDGE RD      | BIRD RIVER                                   | 17C |
| RIDGE RD      | BIRD RIVER                                   | 17B |
| RIDGE RD      | BIRD RIVER                                   | 17D |
| RIVER DR      | SUNSET BAY 16C                               |     |
| RIVER RD      | WHITE MUD FALLS                              | 13C |
| RIVER RD      | WHITE MUD FALLS 13B                          |     |
| ROAD 100N     | GULL LAKE/ STEAD                             | 6   |
| ROAD 100N     | STEAD AREA 8                                 |     |
| ROAD 101N     | GULL LAKE/ STEAD                             | 6   |
| ROAD 101N     | STEAD AREA                                   | 8   |
| ROAD 102N     | GULL LAKE/ STEAD                             | 6   |
| ROAD 102N     | LESTER BEACH/ GRAND BEACH, BEARPAW           | 1   |
| ROAD 103N     | JACKFISH LAKE                                | 1B  |
| ROAD 104N     | LESTER BEACH/ GRAND BEACH, BEARPAW           | 1   |
| ROAD 104N     | BEAR PAW ESTATES                             | 1C  |
| ROAD 38E      | LESTER BEACH/ GRAND BEACH, BEARPAW           | 1   |
| ROAD 38E      | GRAND BEACH                                  | 1D  |
| ROAD 41E      | LESTER BEACH/ GRAND BEACH, BEARPAW 1         |     |
| ROAD 41E      | JACKFISH LAKE 1B                             |     |
| ROAD 41E      | JACKFISH LAKE                                | 1A  |
|               |                                              | _   |