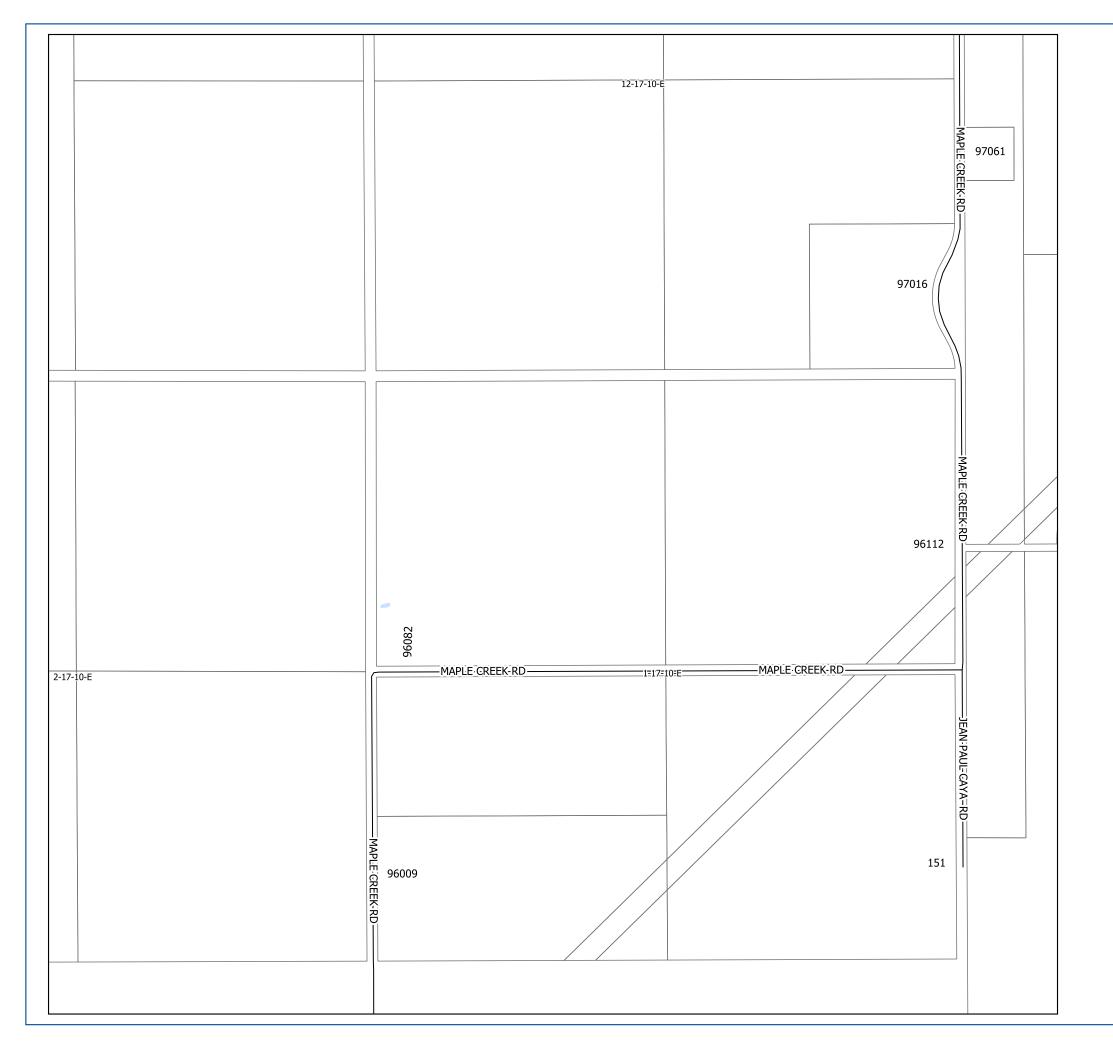

| Street            | Location                  | Page |  |  |
|-------------------|---------------------------|------|--|--|
| GAGNE AVE         | ST. GEORGES               | 10E  |  |  |
| GALWAY BAY        | BELAIR                    | 2D   |  |  |
| GEORGE DR         | POPLAR BAY                | 16D  |  |  |
| GERTNER PLACE     | TRAVERSE BAY              | 3A   |  |  |
| GLEN ABBEY COVE   | TRAVERSE BAY              | 2K   |  |  |
| GLENN OAKES PLACE | WHITE MUD FALLS           | 13B  |  |  |
| GRAND PINES DR    | TRAVERSE BAY              | 2K   |  |  |
| GRAND ZEPHYR PROM | ST. GEORGES               | 10E  |  |  |
| GRANITE COVE      | BELAIR                    | 2D   |  |  |
| GRANITE POINT RD  | GREAT FALLS               | 13D  |  |  |
| GREAT FALLS RD    | GREAT FALLS               | 13D  |  |  |
| GREEN ST          | BELAIR/LESTER BEACH       | 1E   |  |  |
| GRIZZLY BAY       | BEAR PAW ESTATES          | 1C   |  |  |
| GUFFEI DR         | BELAIR                    | 2A   |  |  |
| GWEEBARRA BAY     | BELAIR                    | 2D   |  |  |
| HANOVER BAY       | HILLSIDE BEACH            | 2H   |  |  |
| HARRY CRAIG RD    | HILLSIDE BEACH            | 2G   |  |  |
| HAY RD            | TRAVERSE BAY              | 3C   |  |  |
| HAZELWOOD DR      | PINAWA BAY                | 16B  |  |  |
| HEATHWOOD DR      | ALBERT BEACH/TRAVERSE BAY | 2J   |  |  |
| HILL RD           | BIRD RIVER                | 18A  |  |  |
| HILLCREST RD      | HILLSIDE BEACH            | 2G   |  |  |
| HILLSIDE BEACH RD | HILLSIDE BEACH            | 2H   |  |  |
| HILLSIDE BEACH RD | HILLSIDE BEACH            | 2F   |  |  |
| HILLSIDE BEACH RD | HILLSIDE BEACH            | 2G   |  |  |
| HILLSIDE POINT RD | HILLSIDE BEACH            | 2F   |  |  |
| HILLSIDE POINT RD | HILLSIDE BEACH            | 2G   |  |  |
| HILLSIDE RD       | HILLSIDE BEACH            | 2G   |  |  |
| HILLVIEW ST       | BELAIR/LESTER BEACH       | 1E   |  |  |
| HONDA LANE        | BROADLANDS AREA           | 10K  |  |  |
| HUBBARD CRT       | BELAIR/LESTER BEACH       | 1E   |  |  |
| HUGH RD           | BIRD RIVER                | 17D  |  |  |
| IRONWOOD POINT RD | HILLSIDE BEACH            | 2E   |  |  |
| JACKFISH LAKE RD  | JACKFISH LAKE             | 1B   |  |  |
| JACKPINE HIKE     | BIRD RIVER                | 17C  |  |  |
| JAMES BAY         | TRAVERSE BAY              | 3C   |  |  |
| JAMES BAY         | TRAVERSE BAY              | 3B   |  |  |
| JAMES RD          | POPLAR BAY                | 16D  |  |  |
| JAMIE ROTH RD     | BELAIR                    | 2A   |  |  |
| JEAN PAUL CAYA RD | GREAT FALLS AREA          | 12F  |  |  |
| JENNIFER BAY      | TRAVERSE BAY 3E           |      |  |  |
| JOEY WAY          | POPLAR BAY 16             |      |  |  |
| JOHNNYS DR        | BELAIR/LESTER BEACH 2B    |      |  |  |
| JUNCTION RD       | BELAIR/LESTER BEACH 1E    |      |  |  |
| KAETHES COVE      | BELAIR/LESTER BEACH 2B    |      |  |  |
| KARLA BAY         | HILLSIDE BEACH 2G         |      |  |  |
| KATHERINE BAY     | HILLSIDE BEACH 2G         |      |  |  |
| KENMARE BAY       | BELAIR                    | 2D   |  |  |
| KENT BAY          | HILLSIDE BEACH            | 2H   |  |  |

| Street           | Location                                    | Page |
|------------------|---------------------------------------------|------|
| KEYSTONE HEIGHTS | PINAWA BAY                                  | 16A  |
| KEYSTONE HEIGHTS | PINAWA BAY                                  | 16B  |
| KINGS BAY        | HILLSIDE BEACH                              | 2H   |
| KIRKLAND WAY     | GRAND BEACH                                 | 1D   |
| KRISTA DR        | BEAR PAW ESTATES                            | 1C   |
| LA CHARITE RD    | BROADLANDS AREA                             | 100  |
| LADYSLIPPER LOOP | BIRD RIVER 17C                              |      |
| LAGOON AVE       | HILLSIDE BEACH                              | 2G   |
| LAKESHORE BAY    | PINAWA BAY 16A                              |      |
| LAKESHORE RD     | ALBERT, HILLSIDE, LESTER BEACH / BELAIR /TB | 2    |
| LAKESHORE RD     | HILLSIDE BEACH                              | 2E   |
| LAKESHORE RD     | BELAIR/LESTER BEACH                         | 2B   |
| LAKESHORE RD     | BELAIR                                      | 2D   |
| LAKESHORE RD     | BELAIR/LESTER BEACH                         | 2C   |
| LAKESHORE RD     | BELAIR/LESTER BEACH                         | 1E   |
| LAKESHORE RD     | HILLSIDE BEACH                              | 2G   |
| LAKESPEAK CRES   | HILLSIDE BEACH                              | 2G   |
| LAKEVIEW DR      | BELAIR                                      | 2D   |
| LAKEVIEW RD      | BELAIR/LESTER BEACH                         | 1E   |
| LAKEWOOD ST      | ALBERT BEACH                                | 2I   |
| LALIBERTE RD     | GREAT FALLS AREA                            | 12E  |
| LALOR RD         | SILVER FALLS                                | 10A  |
| LAMOUREUX LANE   | CHEVREFILS DISTRICT                         | 10H  |
| LARCH TRAIL      | POPLAR BAY                                  | 16E  |
| LAURILA DR       | PINAWA BAY                                  | 16A  |
| LAWSON LANE      | BELAIR/LESTER BEACH                         | 2C   |
| LEDIN RD         | BIRD RIVER                                  | 17A  |
| LEDIN RD         | BIRD RIVER                                  | 17B  |
| LEISURE FALLS DR | WHITE MUD FALLS                             | 13B  |
| LEISURE PLACE    | WHITE MUD FALLS 13B                         |      |
| LEON DR          | TRAVERSE BAY 2K                             |      |
| LESSARD RD       | EAST ST. GEORGES 10N                        |      |
| LESTER BLVD      | BELAIR/LESTER BEACH                         | 1E   |
| LINDA LANE       | SUNSET BAY                                  | 16C  |
| LORNE AVE        | BELAIR/LESTER BEACH                         | 1E   |
| LORRAINE CLOSE   | SILVER FALLS                                | 10A  |
| LOUIS DUFOUR RD  | CHEVREFILS DISTRICT                         | 10H  |
| LOUIS DUFOUR RD  | BROADLANDS AREA                             | 10J  |
| LOUIS RIEL DR    | CHEVREFILS DISTRICT                         | 10H  |
| LOUISE AVE       | ST. GEORGES                                 | 10E  |
| LOWING RD        | BELAIR 2A                                   |      |
| LOWING RD        | BELAIR/LESTER BEACH 2C                      |      |
| LUNNEY RD        | BELAIR 2D                                   |      |
| LYNNWOOD DR      | TRAVERSE BAY 3A                             |      |
| LYNNWOOD DR      | ALBERT BEACH/TRAVERSE BAY 2J                |      |
| MACCALLUM BLVD   | BELAIR/LESTER BEACH 1E                      |      |
| MAPLE CREEK RD   | SILVER FALLS/ GREAT FALLS 12                |      |
| MAPLE CREEK RD   | GREAT FALLS AREA 12D                        |      |
| MAPLE CREEK RD   | GREAT FALLS AREA                            | 12E  |
| u LL ONLLIN IND  | ONLY I TALLS TINEA                          | 1    |

| Street              | Location Page             |     |
|---------------------|---------------------------|-----|
| MAPLE CREEK RD      | GREAT FALLS AREA          | 12F |
| MARDREY BAY E       | HILLSIDE BEACH            | 2F  |
| MARDREY BAY W       | HILLSIDE BEACH            | 2F  |
| MARIE AVE           | ST. GEORGES               | 10E |
| MARTIN DR           | TRAVERSE BAY              | 3A  |
| MARTIN DR           | ALBERT BEACH/TRAVERSE BAY | 2J  |
| MARY GLEN RD        | BELAIR                    | 2D  |
| MASCANOW DR         | PINAWA BAY                | 16B |
| MASKWA RD           | BROADLANDS AREA           | 10L |
| MASKWA RD           | BROADLANDS AREA 10M       |     |
| MASKWA RD           | BROADLANDS AREA 11B       |     |
| MCDOUGALL AVE       | ST. GEORGES               | 10E |
| MCKAY LOOP          | POPLAR BAY                | 16F |
| METHUEN BAY         | HILLSIDE BEACH            | 2G  |
| MIKE KROUK RD       | GREAT FALLS               | 13D |
| MINTER RD           | GREAT FALLS               | 13D |
| MOON LANE           | SUNSET BAY                | 16C |
| MOOSE ROW           | BIRD RIVER                | 17D |
| MUIRFIELD GLEN      | TRAVERSE BAY              | 2K  |
| NELLIE DR           | ALBERT BEACH/TRAVERSE BAY | 2J  |
| NETZEL BAY          | GRAND BEACH               | 1D  |
| NORTH SHORE DR      | HILLSIDE BEACH            | 2F  |
| NORTHSHORE RD       | 018-09-E1                 | 5   |
| NORTHSHORE RD       | CHEVREFILS DISTRICT       | 10I |
| NORTHSHORE RD       | CHEVREFILS DISTRICT       | 10H |
| OISEAU RIVER RD     | BIRD RIVER                | 18A |
| ONALEE BAY          | ALBERT BEACH/TRAVERSE BAY | 2J  |
| OSPREY RD           | GRAND BEACH               | 1D  |
| OTTER DR            | BIRD RIVER                | 17D |
| PAPINEAU PLACE      | ST. GEORGES               | 10E |
| PAPINEAU PLACE      | ST. GEORGES               | 10G |
| PARADISE LANE       | PINAWA BAY                | 16A |
| PARK BAY            | TRAVERSE BAY              | 3B  |
| PARK ST             | HILLSIDE BEACH            | 2G  |
| PARTRIDGE LANE      | POPLAR BAY 16             |     |
| PAUL ST             | CHEVREFILS DISTRICT 104   |     |
| PAULS AVE           | BELAIR/LESTER BEACH 2B    |     |
| PEBBLE SPRINGS CRES | BELAIR 2D                 |     |
| PEDDEN BLVD         | CHEVREFILS DISTRICT 10    |     |
| PELICAN BAY         | HILLSIDE BEACH 2F         |     |
| PENELOPE CL         | GREAT FALLS AREA 12       |     |
| PINAWA PL           | PINAWA BAY 16A            |     |
| PINE GROVE RD       | BELAIR/LESTER BEACH 2C    |     |
| PINE RD             | BELAIR/LESTER BEACH 1E    |     |
| PINE RIDGE DR       | POPLAR BAY 16D            |     |
| PIONEER DR          | BIRD RIVER                | 17D |
| PIONEER ST          | BELAIR/LESTER BEACH       | 1E  |
| PITT RD             | ALBERT BEACH              | 2I  |
| PLEASANT VALE       | BELAIR/LESTER BEACH       | 1E  |