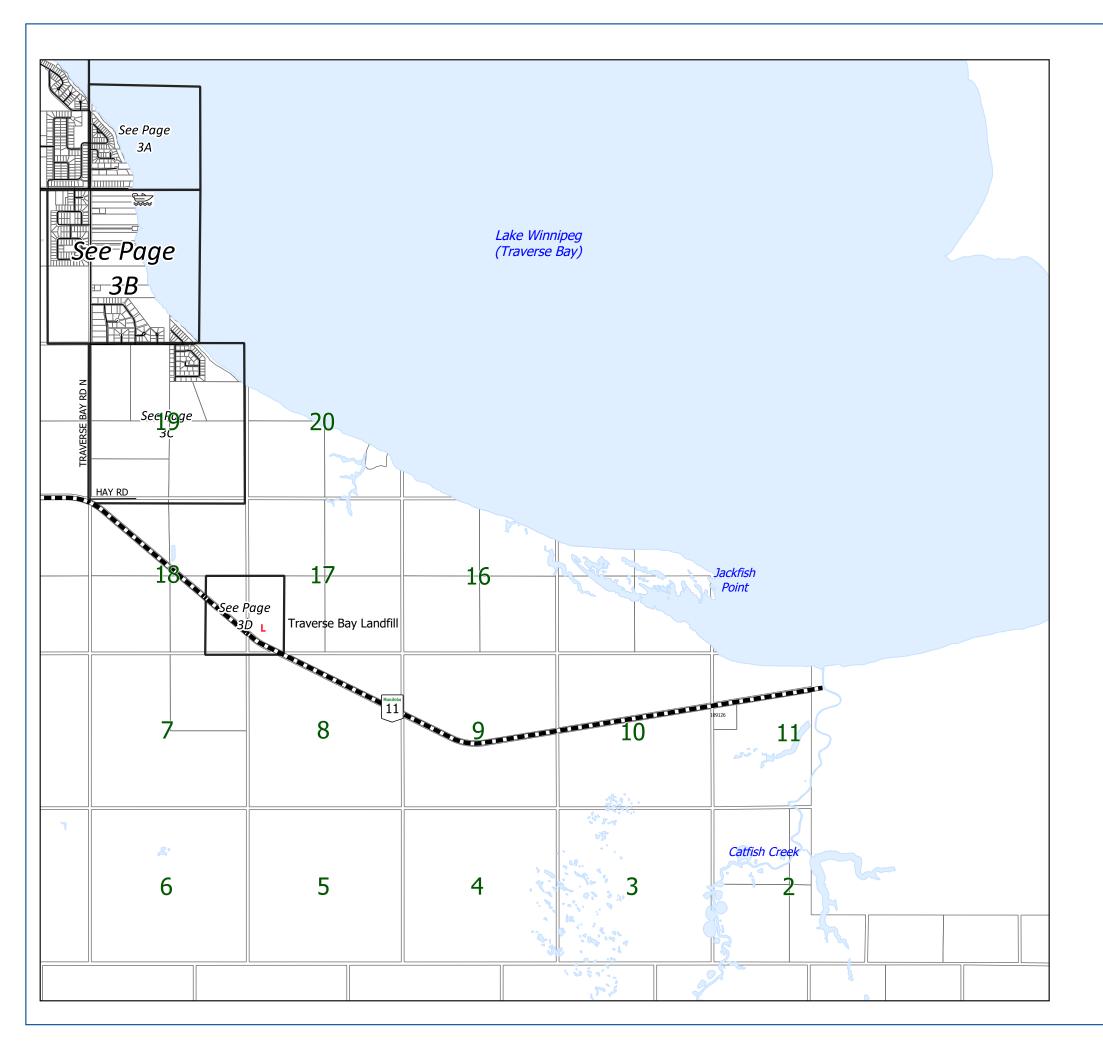

TWP 18-7-E

TWP 18-7-E

TWP 18-7-E

TWP 15-18-7-E

Waste Disposal Ground

TWP 16-18-7-E

TWP 33-18-7-E

#### **Map Points**

6

Fire Department

L

Waste Disposal Ground

TWP 19-7-E & 8-E

| 38080 38080 38080 38080 38090 38110 38110 38110 38110 38110 | 107107  109107  109095  27 92 98 88  JAMIE:ROTH:RD | 72    |                                                                                        |
|-------------------------------------------------------------|----------------------------------------------------|-------|----------------------------------------------------------------------------------------|
| DELATO DO                                                   | BELAIR-RD                                          | 38080 | 38082<br>38092<br>38092<br>38114<br>38116<br>38116<br>38004<br>38116<br>38007<br>38012 |