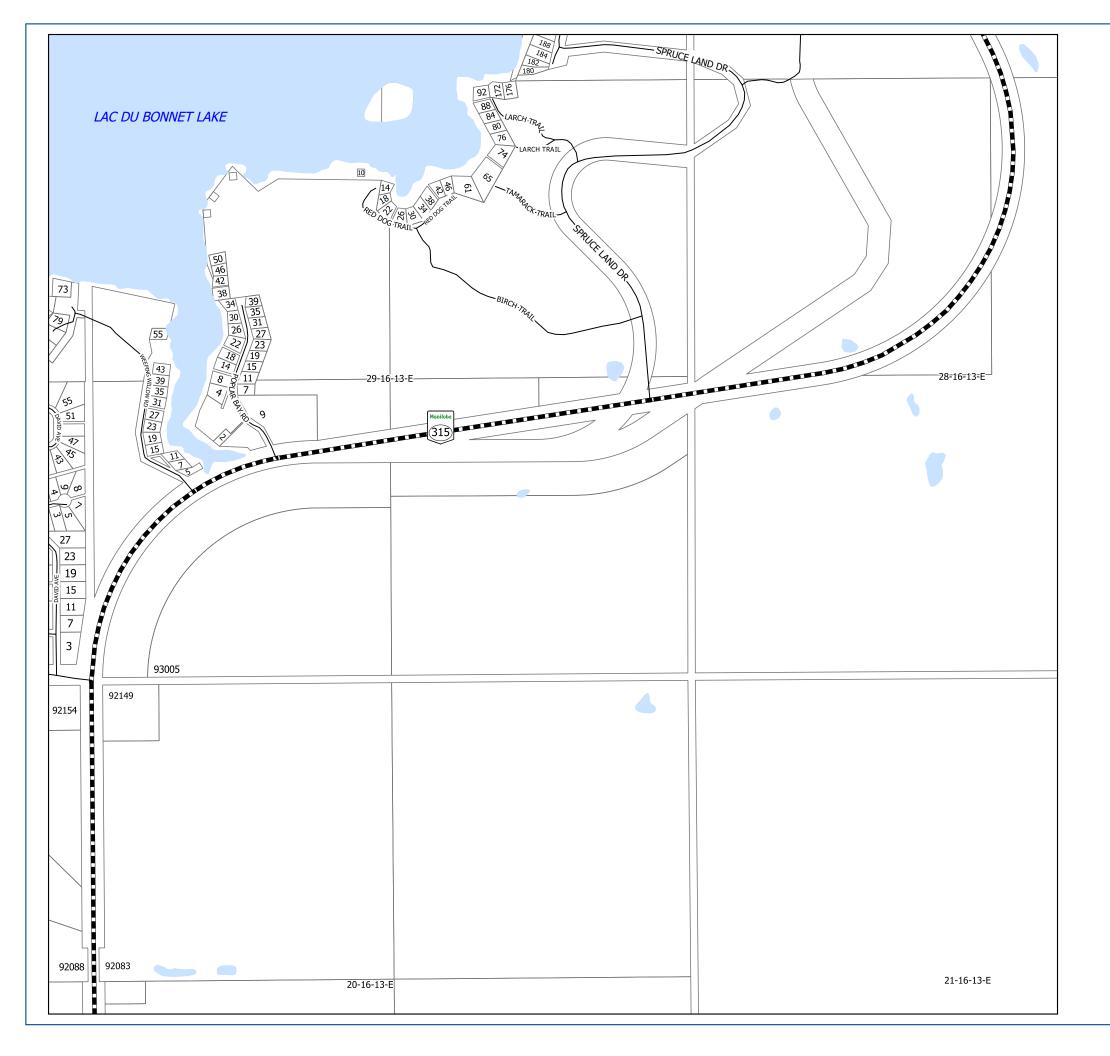

---------|
|                                         | 30<br>Road 100N | 29         | 28          | 27        | 26 | 25               | 0            |
|                                         | 19              | 20         | 21          | 22        | 23 | 24               | -            |
| 9                                       | 18<br>Road 98N  | 17         | 16          | 15        | 14 | 13               | \$ 100 miles |
| Road 66E                                | h 4             | 8 Road 68E | 9           | Road 70E  | 11 | 12 12 Evad 25    |              |
| *************************************** | Road 96N        | 5          | 4 RM of Lac | du Bonnet | 2  | 1 WINNIPEG RIVER |              |

TWP 17-12-E









TWP 15-13-E



































TWP 30-16-13-E

















| Road 102N               |                                    |                                                                                                                                                                                                                                                            |                                                                                    |                                                                                          | -                                                                                                                                                       |
|-------------------------|------------------------------------|----------------------------------------------------------------------------