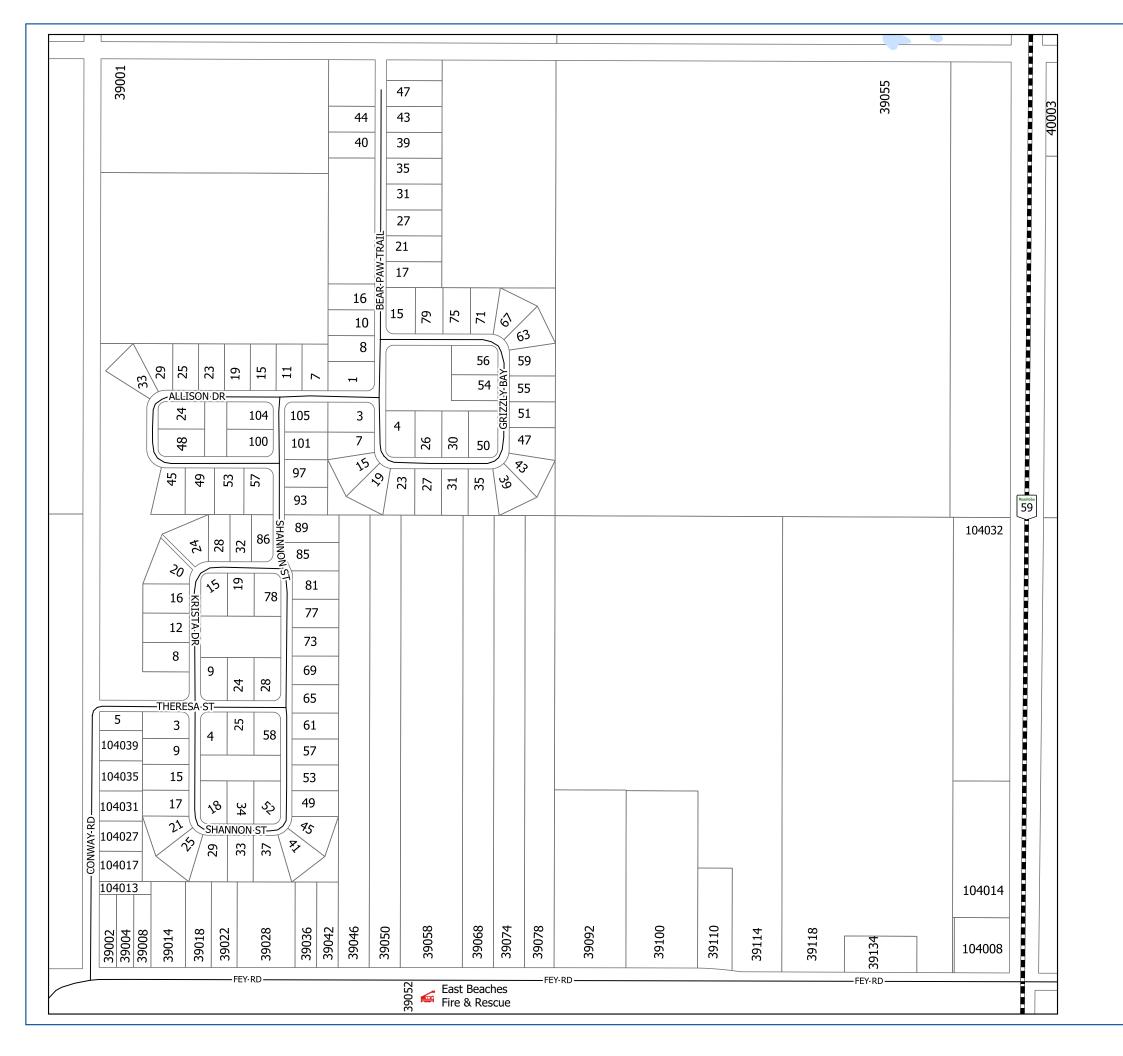

#### **Map Points**

6

Fire Department

L

Waste Disposal Ground

TWP 19-7-E & 8-E

| 38080 38080 38080 38080 38090 38110 38110 38110 38110 38110 | 107107  109107  109095  27 92 98 88  JAMIE:ROTH:RD | 72    |                                                                                        |
|-------------------------------------------------------------|----------------------------------------------------|-------|----------------------------------------------------------------------------------------|
| DELATO DO                                                   | BELAIR-RD                                          | 38080 | 38082<br>38092<br>38092<br>38114<br>38116<br>38116<br>38004<br>38116<br>38007<br>38012 |