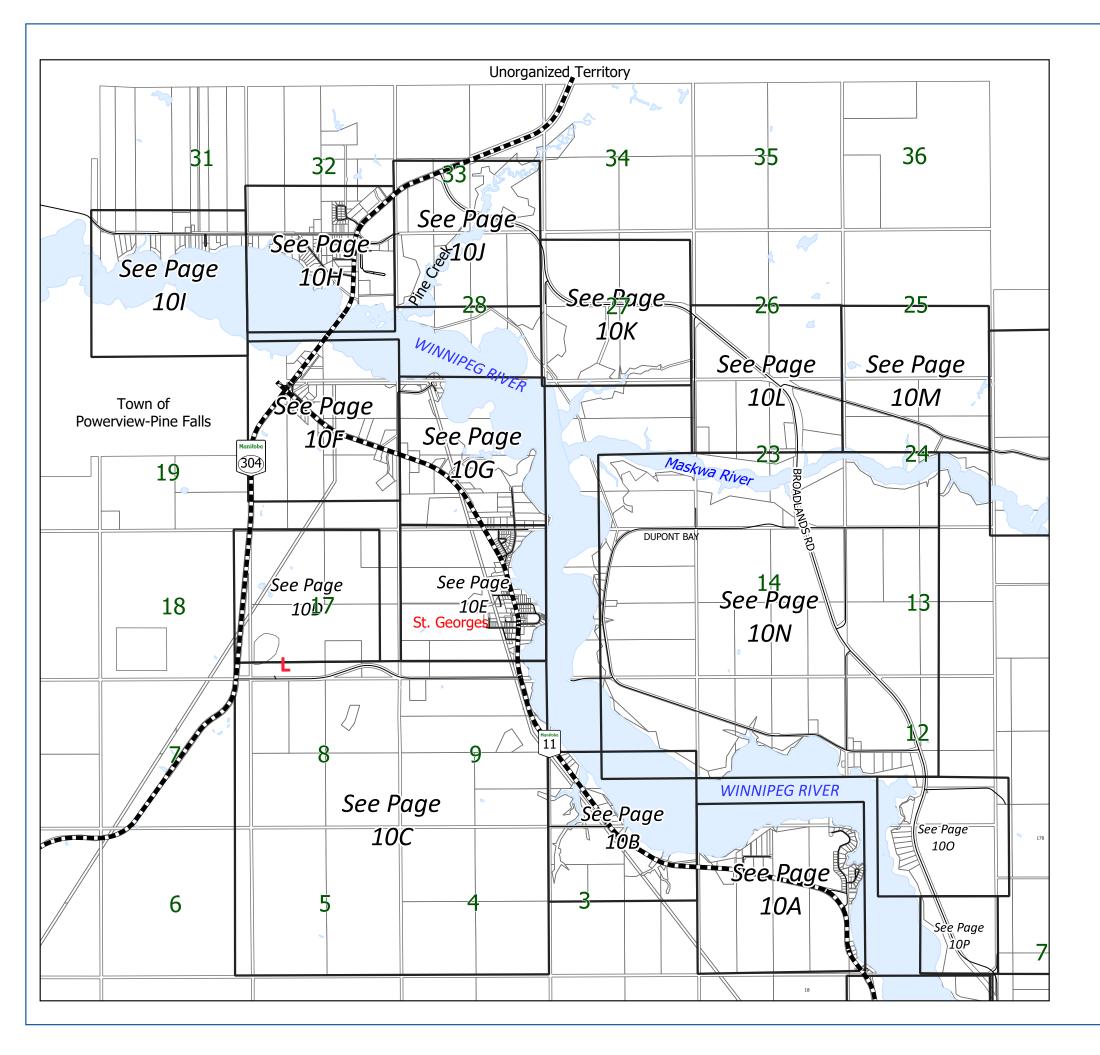

#### **Rural Municipality of Alexander**

Box 100, 1 Bouvier Trail, St. Georges MB R0E

Phone: 204.367.6170 Fax: 204.367.2257

Email: info@rmalexander.com **Date: January 27, 2022** 

NOT RESPONSIBLE FOR ERRORS OR OMISSIONS

Prepared By MuniSight

| Charact         | 1                                       | In   |  |
|-----------------|-----------------------------------------|------|--|
| Street          | Location                                | Page |  |
| ALANNA RD       | HILLSIDE BEACH                          | 2G   |  |
| ALDER DR        | SUNSET BAY                              | 16C  |  |
| ALEXANDER DR    | BELAIR/LESTER BEACH                     | 2B   |  |
| ALEXANDRA AVE   | ALBERT BEACH                            | 2I   |  |
| ALICE CRES      | CHEVREFILS DISTRICT                     | 10H  |  |
| ALICE WAY       | POPLAR BAY 16D                          |      |  |
| ALLISON DR      | BEAR PAW ESTATES                        | 1C   |  |
| AMBER BAY       | HILLSIDE BEACH 2G PINAWA BAY 16B        |      |  |
| ANDERON RD      | PINAWA BAY                              | _    |  |
| ANDERSON DR     | ALBERT BEACH/TRAVERSE BAY               | 2J   |  |
| ANDERSON DR     | PINAWA BAY                              | 16B  |  |
| ANDERSON RD     | BROADLANDS AREA                         | 11A  |  |
| ANNETTE AVE     | ST. GEORGES                             | 10E  |  |
| ARMOUR ST N     | POPLAR BAY                              | 16F  |  |
| ARMOUR ST S     | POPLAR BAY                              | 16F  |  |
| ARNHOLD ST      | GULL LAKE                               | 6A   |  |
| ASH ST          | WHITE MUD FALLS                         | 13B  |  |
| ASPEN DR        | SUNSET BAY                              | 16C  |  |
| ASPEN DR        | HILLSIDE BEACH                          | 2F   |  |
| ASPEN PL        | WHITE MUD FALLS                         | 13B  |  |
| ATEAH DR        | ALBERT BEACH/TRAVERSE BAY               | 23   |  |
| AUGLEN PARK RD  | POPLAR BAY                              | 16D  |  |
| AUGLEN PARK RD  | POPLAR BAY 16E                          |      |  |
| AUGUSTA WAY     | TRAVERSE BAY                            | 2K   |  |
| BALLYSHANNON RD | BELAIR                                  | 2D   |  |
| BALMORAL BAY    | HILLSIDE BEACH                          | 2H   |  |
| BANTRY BAY      | BELAIR                                  | 2D   |  |
| BAYVIEW CRES    | TRAVERSE BAY                            | 3A   |  |
| BEACH RD        | GREAT FALLS AREA                        | 12D  |  |
| BEACH RD        | WHITE MUD FALLS 13B                     |      |  |
| BEACHWALK CRES  | BELAIR/LESTER BEACH 2C                  |      |  |
| BEAR PAW TRAIL  | BEAR PAW ESTATES 1C                     |      |  |
| BEAVER DAM RD   | BELAIR/LESTER BEACH 1E                  |      |  |
| BEAVER DR       | BIRD RIVER 17D                          |      |  |
| BELAIR RD       | ALBERT, HILLSIDE, LESTER BEACH / BELAIR | 2    |  |
| BELAIR RD       | BELAIR                                  | 2A   |  |
| BELAIR RD       | BELAIR/LESTER BEACH 2B                  |      |  |
| BELAIR RD       | BELAIR/LESTER BEACH 2C                  |      |  |
| BELFAST AVE     | HILLSIDE BEACH 2G                       |      |  |
| BERGEY DR       | HILLSIDE BEACH 2F                       |      |  |
| BERRYWOOD BAY   | HILLSIDE BEACH 2G                       |      |  |
| BILLY GOAT DR   | ALBERT BEACH 2I                         |      |  |
| BIRCH AVE       | BELAIR/LESTER BEACH 1E                  |      |  |
| BIRCH BAY       | BELAIR/LESTER BEACH 2B                  |      |  |
| BIRCH PLACE     | WHITE MUD FALLS 13B                     |      |  |
| BIRCH TRAIL     | POPLAR BAY 16E                          |      |  |
| BIRCHWOOD PL    | HILLSIDE BEACH 2G                       |      |  |
| BIRCHWOOD RD    | HILLSIDE BEACH 2F                       |      |  |
| BIRCHWOOD RD    | HILLSIDE BEACH 2G                       |      |  |
| BIRDRIVER RD    | BIRD RIVER 18A                          |      |  |
|                 | •                                       | -    |  |