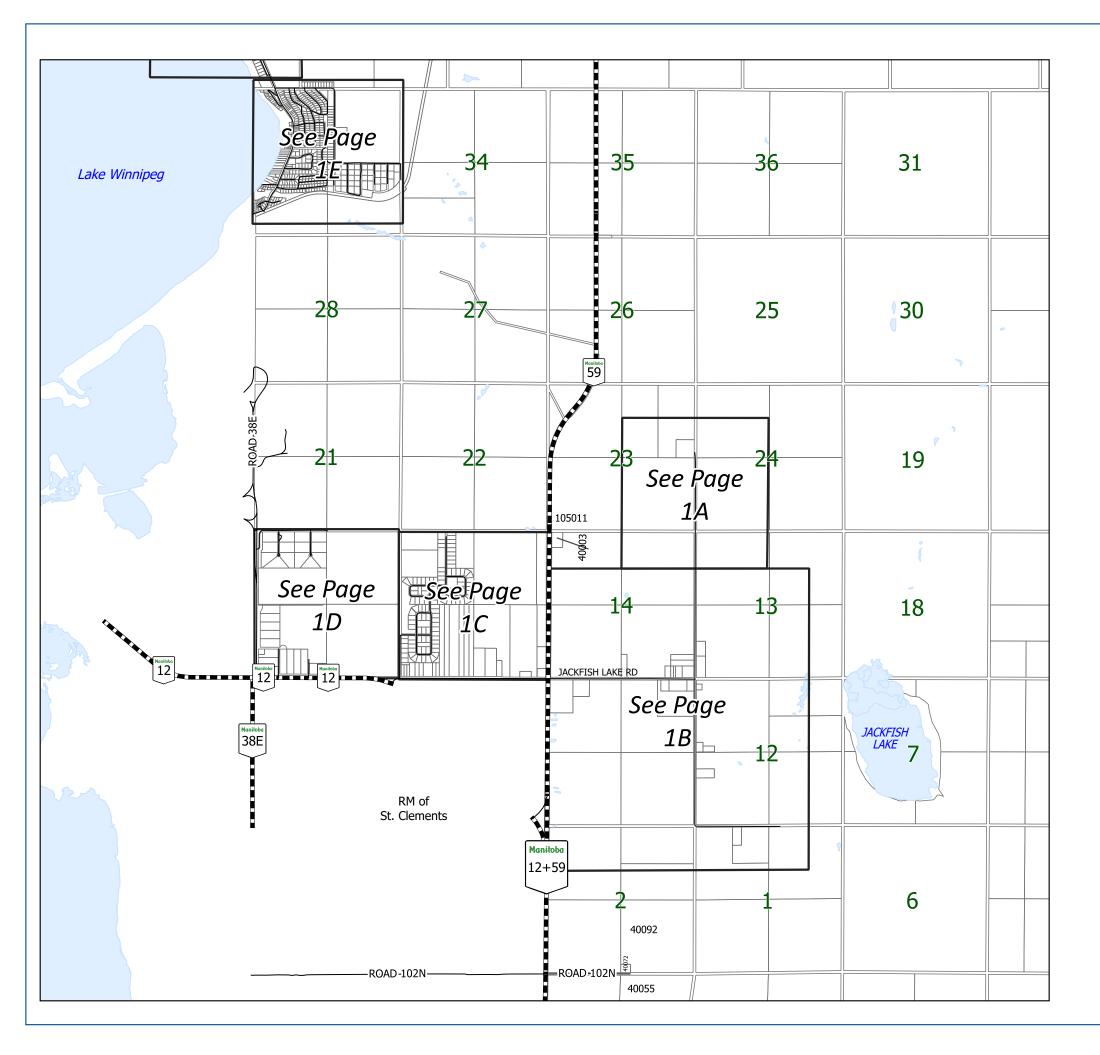

13A                          |      |
| WILDROSE DR       | BELAIR/LESTER BEACH 2C                       |      |
| WILLOW BAY        | HILLSIDE BEACH                               | 2F   |
| WINDSOR BAY       | HILLSIDE BEACH                               | 2H   |
| WINNIPEG RIVER DR | WHITE MUD FALLS 13C                          |      |
| WINNIPEG RIVER DR | WHITE MUD FALLS 13B                          |      |
| WOODLAND DR       | PINAWA BAY 16A                               |      |
| YELLOW BRICK RD   | BELAIR/LESTER BEACH 2C                       |      |
| ZEBRUN RD         | BELAIR 2D                                    |      |
| ZIRK RD           | STEAD AREA                                   | 8    |
| LINK ND           | I O I D I WELL                               |      |



TWP 18-7-E







TWP 18-7-E







TWP 18-7-E







TWP 15-18-7-E



Waste Disposal Ground





TWP 16-18-7-E







TWP 33-18-7-E

#### Legend

#### **Transportation**

Highway

— Roads

**Land Features** 

Hydro Area

**Land Classification** 

Land Parcel

#### **Map Points**

6

Fire Department

L

Waste Disposal Ground





TWP 19-7-E & 8-E







| 38080 38080 38080 38080 38090 38110 38110 38110 38110 38110 | 107107  109107  109095  27 92 98 88  JAMIE:ROTH:RD | 72    |                                                                                        |
|-------------------------------------------------------------|----------------------------------------------------|-------|----------------------------------------------------------------------------------------|
| DELATO DO