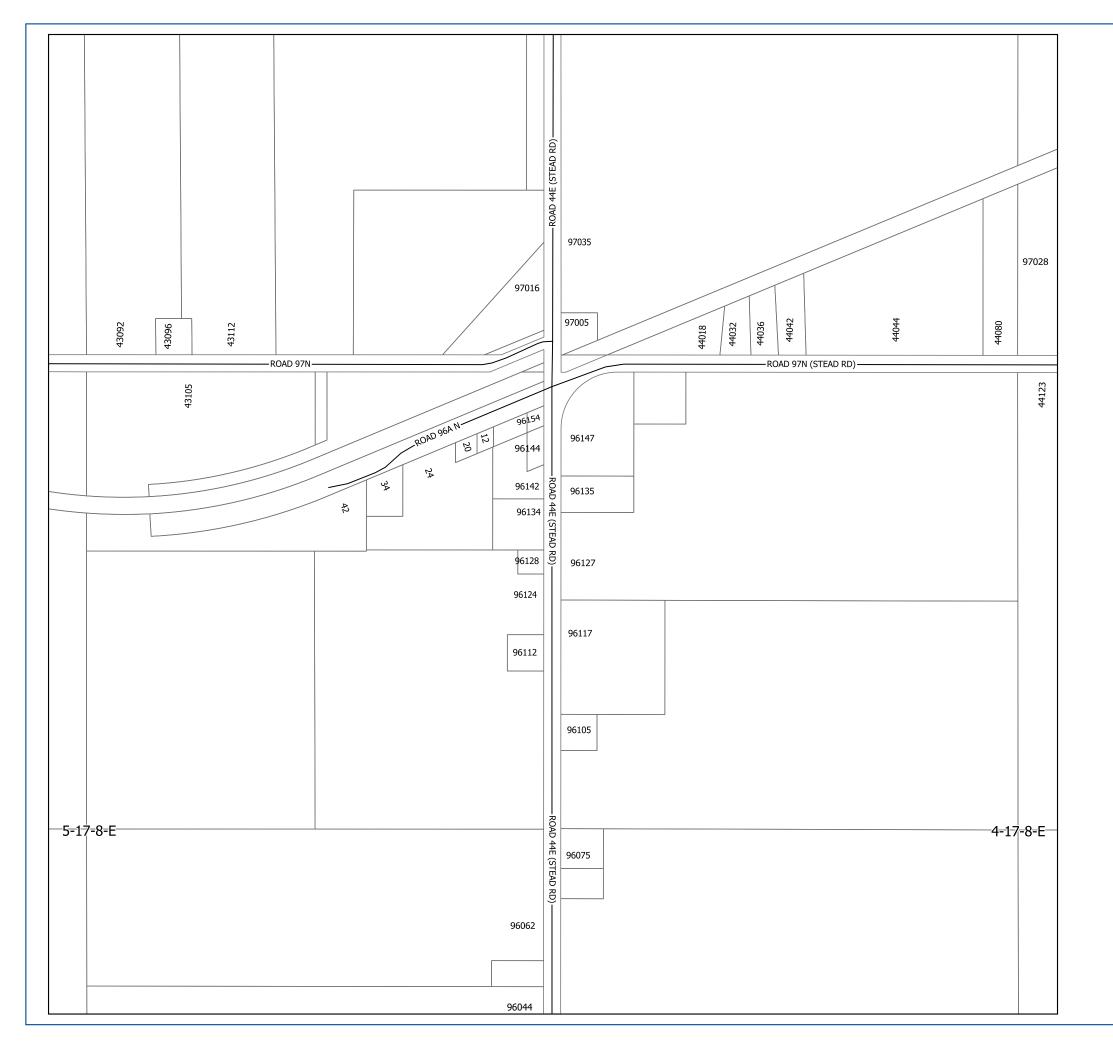

| Street              | Location                     | Page |
|---------------------|------------------------------|------|
| ROAD 43E            | STEAD                        | 7    |
| ROAD 44E            | STEAD AREA                   | 9    |
| ROAD 44E            | STEAD                        | 7    |
| ROAD 44E (STEAD RD) | STEAD AREA                   | 9    |
| ROAD 44E (STEAD RD) | STEAD                        | 7    |
| ROAD 44E (STEAD RD) | STEAD                        | 7A   |
| ROAD 45E            | STEAD AREA                   | 9    |
| ROAD 45E            | STEAD                        | 7    |
| ROAD 46E            | STEAD AREA                   | 9    |
| ROAD 46E            | STEAD                        | 7    |
| ROAD 47E            | STEAD AREA                   | 9    |
| ROAD 47E            | STEAD                        | 7    |
| ROAD 48E            | STEAD AREA                   | 8    |
| ROAD 49E            | STEAD AREA                   | 8    |
| ROAD 50E            | STEAD AREA                   | 8    |
| ROAD 51E            | STEAD AREA                   | 8    |
| ROAD 51E            | 018-09-E1                    | 5    |
| ROAD 51E (STEAD RD) | STEAD AREA                   | 8    |
| ROAD 52E            | STEAD AREA                   | 8    |
| ROAD 90N            | STEAD AREA                   | 9    |
| ROAD 91N            | STEAD AREA                   | 9    |
| ROAD 91N            | STEAD AREA                   | 9    |
| ROAD 92N            | STEAD AREA                   | 9    |
| ROAD 93N            | STEAD AREA                   | 9    |
| ROAD 94N            | STEAD AREA                   | 9    |
| ROAD 95N            | STEAD AREA                   | 9    |
| ROAD 96A N          | STEAD                        | 7A   |
| ROAD 96N            | STEAD                        | 7    |
| ROAD 96N            | STEAD AREA                   | 8    |
| ROAD 97N            | STEAD                        | 7    |
| ROAD 97N            | STEAD AREA                   | 8    |
| ROAD 97N            | STEAD                        | 7A   |
| ROAD 97N (STEAD RD) |                              |      |
| ROAD 97N (STEAD RD) |                              |      |
| ROAD 97N (STEAD RD) | STEAD 7A                     |      |
| ROAD 98N            | STEAD AREA 8                 |      |
| ROBERTSON CLOSE     | WHITE MUD FALLS 13           |      |
| ROCK BAY            | BIRD RIVER 17                |      |
| ROCK LAND ST        | PINAWA BAY 10                |      |
| SAFFIE RD           | ALBERT BEACH 21              |      |
| SAFFIE RD           | ALBERT BEACH/TRAVERSE BAY 2J |      |
| SANDQUIST RD        | BROADLANDS AREA 101          |      |
| SANDY COVE          | BELAIR 2D                    |      |
| SCHIEMAN BAY        | GRAND BEACH                  | 1D   |
| SECOND AVE          | BELAIR/LESTER BEACH          | 1E   |
| SECOND ST           | PINAWA BAY                   | 16B  |
| SELKIRK BLVD        | BELAIR/LESTER BEACH          | 1E   |