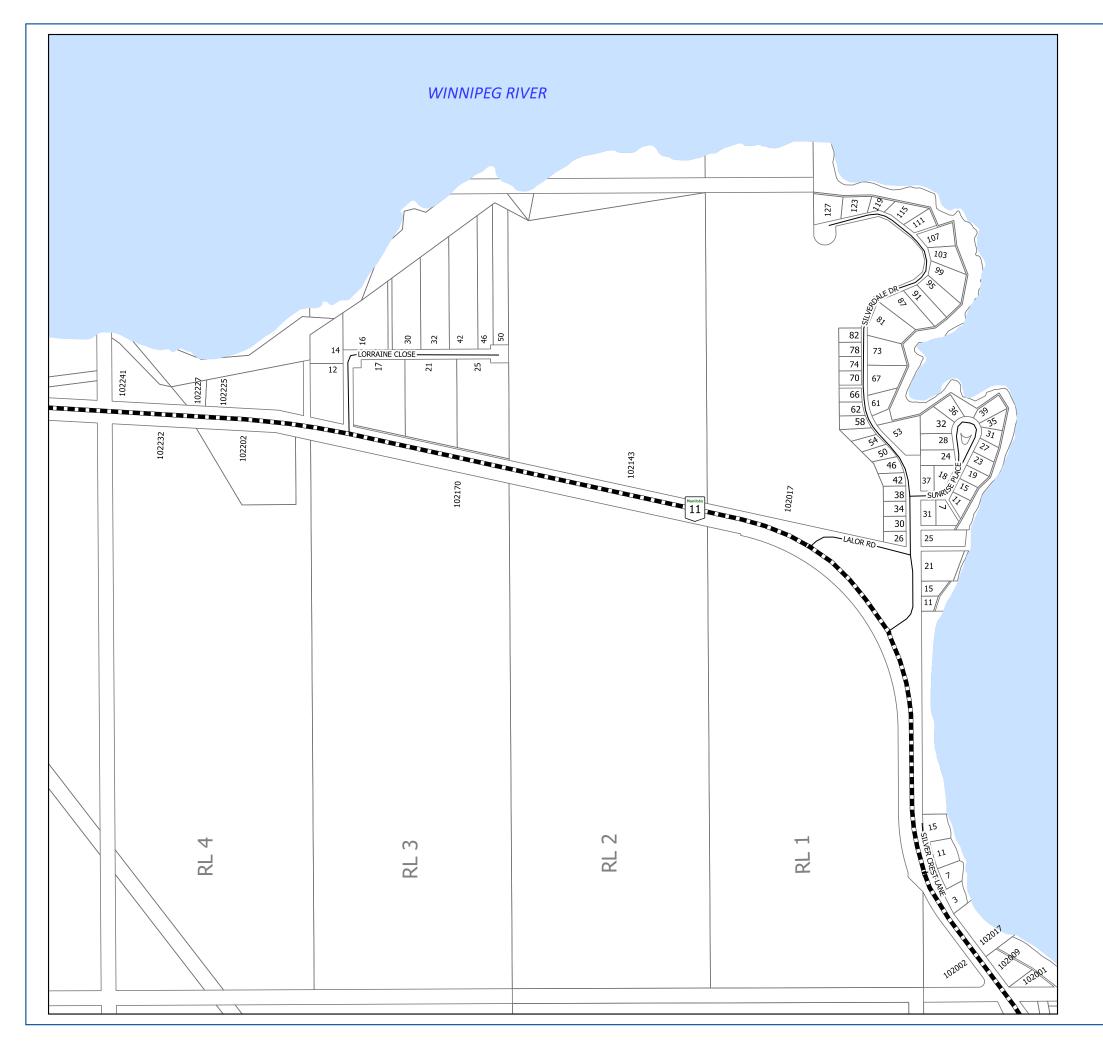

| Street            | Location                                     | Page |
|-------------------|----------------------------------------------|------|
| SENECA ROUTE      | BIRD RIVER                                   | 17C  |
| SETHWOOD DR       | ALBERT, HILLSIDE, LESTER BEACH / BELAIR / TB | 2    |
| SETHWOOD DR       | ALBERT BEACH                                 | 2I   |
| SETHWOOD DR       | ALBERT BEACH/TRAVERSE BAY                    | 2J   |
| SHANNON ST        | BEAR PAW ESTATES                             | 1C   |
| SHEAWOOD BAY      | ALBERT BEACH/TRAVERSE BAY                    | 2J   |
| SHELEEN ST        | PINAWA BAY                                   | 16B  |
| SHERRY LANE       | POPLAR BAY                                   | 16D  |
| SHERWOOD ST       | GULL LAKE                                    | 6A   |
| SHORELINE DR      | BELAIR/LESTER BEACH                          | 2C   |
| SILVER CREST LANE | SILVER FALLS                                 | 10A  |
| SILVERDALE DR     | SILVER FALLS                                 | 10A  |
| SINCLAIR CRES     | TRAVERSE BAY                                 | 3C   |
| SLEEPY HOLLOW     | TRAVERSE BAY                                 | 3C   |
| SLEEPY HOLLOW     | TRAVERSE BAY                                 | 3B   |
| SONORA DR         | ALBERT BEACH                                 | 2I   |
| SOPHIA BAY        | TRAVERSE BAY                                 | 3B   |
| SOUTH CREEK CRES  | BELAIR/LESTER BEACH                          | 1E   |
| SOUTH CREEK       | BELAIR/LESTER BEACH                          | 1E   |
| SOUTH SHORE DR    | HILLSIDE BEACH                               | 2F   |
| SPLITPOINT RD     | HILLSIDE BEACH                               | 2F   |
| SPLITPOINT RD E   | HILLSIDE BEACH                               | 2F   |
| SPLITPOINT RD W   | HILLSIDE BEACH 2F                            |      |
| SPRINGHILL RD     | TRAVERSE BAY                                 | 3B   |
| SPRINGHILL RD S   | TRAVERSE BAY                                 | 3B   |
| SPRUCE LAND DR    | POPLAR BAY/SUNSET BAY/ PINAWA BAY            | 16   |
| SPRUCE LAND DR    | POPLAR BAY 16F                               |      |
| SPRUCE LAND DR    | POPLAR BAY 16E                               |      |
| ST ANDREWS VIEW   | TRAVERSE BAY 2K                              |      |
| STECK DR          | BELAIR 2A                                    |      |
| STILL COVE RD     | POPLAR BAY                                   | 16F  |
| STRONG RD         | PINAWA BAY                                   | 16A  |
| SUN LEE RD        | POPLAR BAY/SUNSET BAY/ PINAWA BAY            | 16   |
| SUN LEE RD        | SUNSET BAY                                   | 16C  |
| SUNRISE PLACE     | SILVER FALLS                                 | 10A  |
| SUNRISE RD        | TRAVERSE BAY 3C                              |      |
| SUNSET BAY RD     | SUNSET BAY 160                               |      |
| SUNSET DR         | SUNSET BAY 16C                               |      |
| SUNSET DR         | GREAT FALLS 13D                              |      |
| TAGESEN BLVD      | BIRD RIVER 17C                               |      |
| TALL TIMBER RD    | BIRD RIVER 17A                               |      |
| TAMARACK TRAIL    | POPLAR BAY 16E                               |      |
| TANNIS WAY        | BELAIR/LESTER BEACH 2B                       |      |
| TAWNIE TRAIL      | GRAND BEACH 1D                               |      |
| TAYLOR DR         | HILLSIDE BEACH 2G                            |      |
| THERESA ST        | BEAR PAW ESTATES 1C                          |      |
| THIRD AVE         | BELAIR/LESTER BEACH 1E                       |      |
| THIRD ST          | PINAWA BAY 16B                               |      |
| THOMAS DR         | TRAVERSE BAY                                 | 3C   |