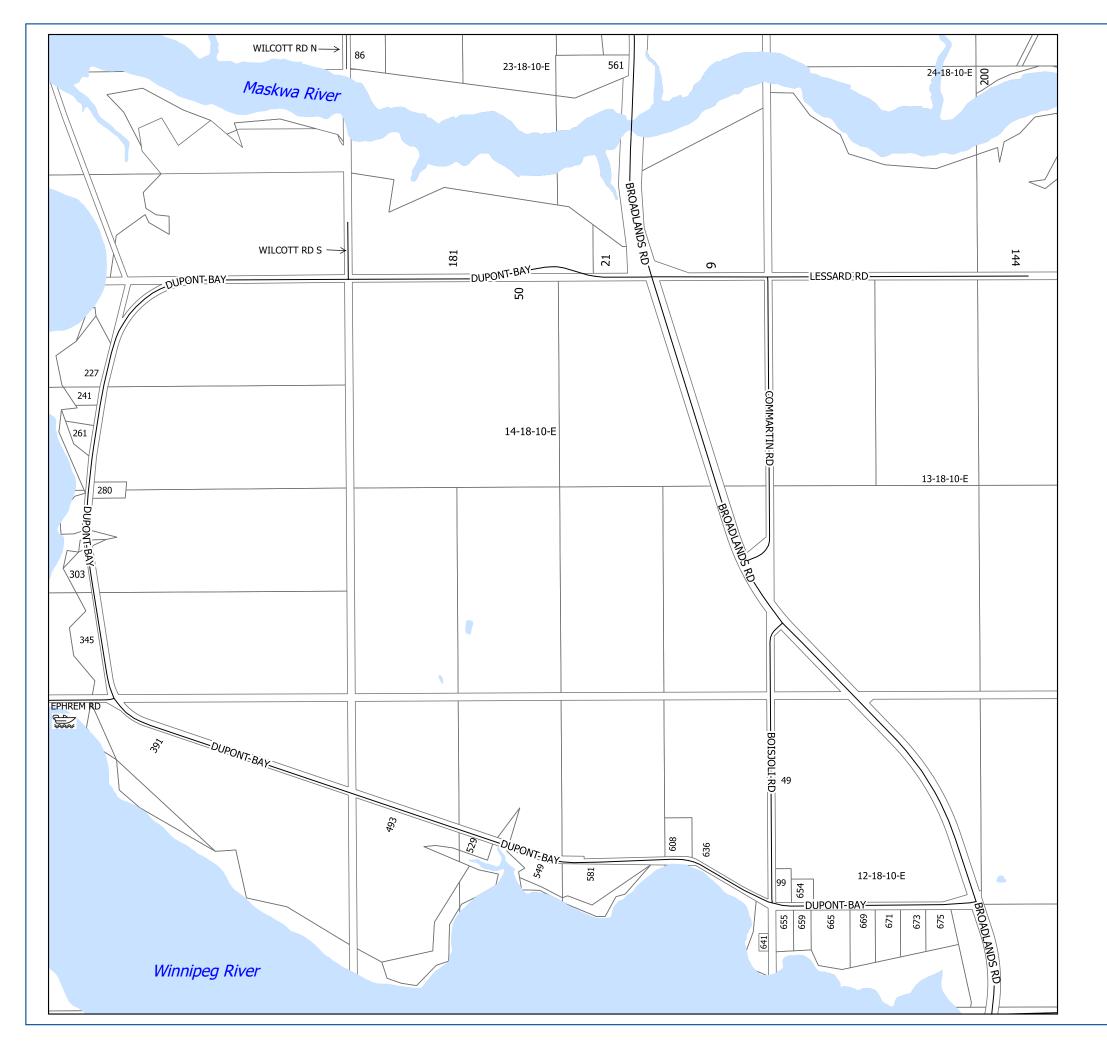

| Street                  | Location Pa                                   |     |
|-------------------------|-----------------------------------------------|-----|
| BLUEBELL DR             | BELAIR/LESTER BEACH                           | 2C  |
| BOISJOLI RD             | EAST ST. GEORGES                              | 10N |
| BOUVIER TRAIL           | ST. GEORGES                                   | 10C |
| BRACKEN FALLS DR        | WHITE MUD FALLS                               | 13B |
| BRENDEN BAY             | HILLSIDE BEACH                                | 2G  |
| BRIS COVE               | TRAVERSE BAY                                  | 2K  |
| BROADLANDS RD           | BROADLANDS AREA                               | 100 |
| BROADLANDS RD           | BROADLANDS AREA                               | 13A |
| BROADLANDS RD           | BROADLANDS AREA                               | 11A |
| BROADLANDS RD           | EAST ST. GEORGES                              | 10N |
| BROADLANDS RD           | BROADLANDS AREA                               | 10Ј |
| BROADLANDS RD           | BROADLANDS AREA                               | 10K |
| BROADLANDS RD           | BROADLANDS AREA                               | 10L |
| BROADLANDS RD           | BROADLANDS AREA                               | 10P |
| BROOK PL                | HILLSIDE BEACH                                | 2F  |
| BRUNEAU RD              | GREAT FALLS AREA                              | 12B |
| BRUNEAU RD              | GREAT FALLS AREA                              | 12C |
| BURNTWOOD ST            | BELAIR/LESTER BEACH                           | 1E  |
| CALARU CLIMB            | BIRD RIVER                                    | 17C |
| CARLSON DR              | BROADLANDS AREA                               | 11A |
| CARLSON RD              | BIRD RIVER                                    | 17C |
| CARLSON RD              | BIRD RIVER                                    | 17D |
| CAROL DR                | BELAIR/LESTER BEACH                           | 2B  |
| CARON BAY N             | ST. GEORGES                                   | 10E |
| CARON BAY S             | ST. GEORGES                                   | 10E |
| CARTER CRES             | GREAT FALLS                                   | 13D |
| CARTER CRES E           | GREAT FALLS                                   | 13D |
| CARTER CRES N           | GREAT FALLS                                   | 13D |
| CARTER CRES W           | GREAT FALLS                                   | 13D |
| CAT TAIL DR             | BIRD RIVER                                    | 17C |
| CAT TAIL DR             | BIRD RIVER                                    | 17B |
| CATON ST                | GREAT FALLS                                   | 13D |
| CEDARWOOD RD            | PINAWA BAY                                    | 16A |
| CHARLES BAY             |                                               | 3C  |
| CHARLES BAY             | TRAVERSE BAY 3 TRAVERSE BAY 3                 |     |
| CHATEAUGUAY RD          | ST. GEORGES                                   | 10E |
| CHEVREFILS RD           | ST. GEORGES                                   | 10B |
| CHICKADEE LANE          |                                               |     |
| CHRISTOPHER RD          | HILLSIDE BEACH 2 ALBERT BEACH 2               |     |
| CLARA AVE               |                                               | 10E |
| CLIFF RD W              |                                               |     |
| CLIFTON PL              | BELAIR/LESTER BEACH 1E ALBERT BEACH 2I        |     |
| CLONAKILTY BAY          |                                               |     |
| COLTONWOOD DR           | BELAIR 2D<br>ALBERT BEACH/TRAVERSE BAY 2J     |     |
| COMFORT COVE            |                                               |     |
| COMPORT COVE            | BIRD RIVER 17B                                |     |
| CONRAD CAYA RD          | GREAT FALLS AREA                              | 10N |
|                         | GREAT FALLS AREA 121                          |     |
| CONWAY RD CORNALS CLOSE | BEAR PAW ESTATES                              | 1C  |
|                         | SILVER FALLS 12A ALBERT BEACH/TRAVERSE BAY 2J |     |

| Street          | Location Page                                  |            |
|-----------------|------------------------------------------------|------------|
| COUNTRY RD      | TRAVERSE BAY                                   | 3B         |
| CRANE DR        | BIRD RIVER                                     | 17D        |
| DAN AVE         | BELAIR/LESTER BEACH                            | 2B         |
| DANIEL DR       | BELAIR/LESTER BEACH                            | 2C         |
| DANWICH DR      | ALBERT BEACH/TRAVERSE BAY                      | <b>2</b> J |
| DAVID AVE       | POPLAR BAY                                     | 16D        |
| DAVID AVE       | HILLSIDE BEACH                                 | 2G         |
| DAVID DR        | TRAVERSE BAY                                   | 3C         |
| DAVID DR        | TRAVERSE BAY                                   | 3B         |
| DEER ST         | ALBERT BEACH                                   | 2I         |
| DIA DR          | HILLSIDE BEACH                                 | 2G         |
| DIANE CRES      | POPLAR BAY                                     | 16D        |
| DIANE DR        | BELAIR/LESTER BEACH                            | 2C         |
| DONEGAL BAY     | BELAIR                                         | 2D         |
| DONNA DR        | BELAIR/LESTER BEACH                            | 2C         |
| DOROTHY ST      | BELAIR/LESTER BEACH                            | 1E         |
| DOUGLAS DR      | BELAIR/LESTER BEACH                            | 2C         |
| DRIFTWOOD BAY   | ALBERT BEACH                                   | 2I         |
| DU CAP BAY      | ST. GEORGES                                    | 10E        |
| DU CAP RD       | ST. GEORGES                                    | 10E        |
| DUPONT BAY      | EAST ST. GEORGES                               | 10N        |
| DUSTIN DR       | HILLSIDE BEACH                                 | 2H         |
| DUSTIN DR       | HILLSIDE BEACH 2G                              |            |
| DYKE RD         | GREAT FALLS 13D                                |            |
| EAST COVE       | PINAWA BAY                                     | 16B        |
| EASTLAND DR     | TRAVERSE BAY                                   | 3B         |
| EDITH RD        | BELAIR/LESTER BEACH                            | 1E         |
| ELIZABETH ST    | TRAVERSE BAY                                   | 3C         |
| ELIZABETH ST    | TRAVERSE BAY                                   | 3B         |
| ELM ST          | WHITE MUD FALLS                                | 13C        |
| ELM ST          | WHITE MUD FALLS                                | 13B        |
| ELSIE ST        | POPLAR BAY                                     | 16F        |
| EPHREM RD       | POWERVIEW TO SILVER FALLS / CHEVREFILS         | 10         |
| EPHREM RD       | EAST ST. GEORGES                               | 10N        |
| ESTATE DR       | HILLSIDE BEACH                                 | 2F         |
| ESTATE DR       | HILLSIDE BEACH                                 | 2G         |
| EVELYN PL       | PINAWA BAY 16B                                 |            |
| FAIRHAVEN RD    | ALBERT, HILLSIDE, LESTER BEACH / BELAIR / TB 2 |            |
| FAIRHAVEN RD    | ALBERT BEACH                                   | 2I         |
| FAIRHAVEN RD    | ALBERT BEACH/TRAVERSE BAY 2J                   |            |
| FATIMA RD       | STEAD AREA 8                                   |            |
| FERGUSSON CRES  | GREAT FALLS                                    | 13D        |
| FEY RD          | JACKFISH LAKE                                  | 1B         |
| FEY RD          | BEAR PAW ESTATES                               | 1C         |
| FIFTH ST        | PINAWA BAY                                     | 16B        |
| FIRST AVE       | BELAIR/LESTER BEACH                            | 1E         |
| FIRST ST        | PINAWA BAY 16B                                 |            |
| FLETTS POINT RD | ST. GEORGES 10G                                |            |
| FLETTS POINT RD | POWERVIEW AREA TO ST. GEORGES 10F              |            |
| FOURTH ST       | PINAWA BAY                                     | 16B        |
|                 |                                                |            |

| Street           | Location                                    | Page |
|------------------|---------------------------------------------|------|
| KEYSTONE HEIGHTS | PINAWA BAY                                  | 16A  |
| KEYSTONE HEIGHTS | PINAWA BAY                                  | 16B  |
| KINGS BAY        | HILLSIDE BEACH                              | 2H   |
| KIRKLAND WAY     | GRAND BEACH                                 | 1D   |
| KRISTA DR        | BEAR PAW ESTATES                            | 1C   |
| LA CHARITE RD    | BROADLANDS AREA                             | 100  |
| LADYSLIPPER LOOP | BIRD RIVER 17C                              |      |
| LAGOON AVE       | HILLSIDE BEACH                              | 2G   |
| LAKESHORE BAY    | PINAWA BAY 16A                              |      |
| LAKESHORE RD     | ALBERT, HILLSIDE, LESTER BEACH / BELAIR /TB | 2    |
| LAKESHORE RD     | HILLSIDE BEACH                              | 2E   |
| LAKESHORE RD     | BELAIR/LESTER BEACH                         | 2B   |
| LAKESHORE RD     | BELAIR                                      | 2D   |
| LAKESHORE RD     | BELAIR/LESTER BEACH                         | 2C   |
| LAKESHORE RD     | BELAIR/LESTER BEACH                         | 1E   |
| LAKESHORE RD     | HILLSIDE BEACH                              | 2G   |
| LAKESPEAK CRES   | HILLSIDE BEACH                              | 2G   |
| LAKEVIEW DR      | BELAIR                                      | 2D   |
| LAKEVIEW RD      | BELAIR/LESTER BEACH                         | 1E   |
| LAKEWOOD ST      | ALBERT BEACH                                | 2I   |
| LALIBERTE RD     | GREAT FALLS AREA                            | 12E  |
| LALOR RD         | SILVER FALLS                                | 10A  |
| LAMOUREUX LANE   | CHEVREFILS DISTRICT                         | 10H  |
| LARCH TRAIL      | POPLAR BAY                                  | 16E  |
| LAURILA DR       | PINAWA BAY                                  | 16A  |
| LAWSON LANE      | BELAIR/LESTER BEACH                         | 2C   |
| LEDIN RD         | BIRD RIVER                                  | 17A  |
| LEDIN RD         | BIRD RIVER                                  | 17B  |
| LEISURE FALLS DR | WHITE MUD FALLS                             | 13B  |
| LEISURE PLACE    | WHITE MUD FALLS 13B                         |      |
| LEON DR          | TRAVERSE BAY 2K                             |      |
| LESSARD RD       | EAST ST. GEORGES 10N                        |      |
| LESTER BLVD      | BELAIR/LESTER BEACH                         | 1E   |
| LINDA LANE       | SUNSET BAY                                  | 16C  |
| LORNE AVE        | BELAIR/LESTER BEACH                         | 1E   |
| LORRAINE CLOSE   | SILVER FALLS                                | 10A  |
| LOUIS DUFOUR RD  | CHEVREFILS DISTRICT                         | 10H  |
| LOUIS DUFOUR RD  | BROADLANDS AREA                             | 10J  |
| LOUIS RIEL DR    | CHEVREFILS DISTRICT                         | 10H  |
| LOUISE AVE       | ST. GEORGES                                 | 10E  |
| LOWING RD        | BELAIR 2A                                   |      |
| LOWING RD        | BELAIR/LESTER BEACH 2C                      |      |
| LUNNEY RD        | BELAIR 2D                                   |      |
| LYNNWOOD DR      | TRAVERSE BAY 3A                             |      |
| LYNNWOOD DR      | ALBERT BEACH/TRAVERSE BAY 2J                |      |
| MACCALLUM BLVD   | BELAIR/LESTER BEACH 1E                      |      |
| MAPLE CREEK RD   | SILVER FALLS/ GREAT FALLS 12                |      |
| MAPLE CREEK RD   | GREAT FALLS AREA 12D                        |      |
| MAPLE CREEK RD   | GREAT FALLS AREA                            | 12E  |
| u LL ONLLIN IND  | ONLY I TALLS TINEA                          | 1    |

| Street              | Location Page             |     |
|---------------------|---------------------------|-----|
| MAPLE CREEK RD      | GREAT FALLS AREA          | 12F |
| MARDREY BAY E       | HILLSIDE BEACH            | 2F  |
| MARDREY BAY W       | HILLSIDE BEACH            | 2F  |
| MARIE AVE           | ST. GEORGES               | 10E |
| MARTIN DR           | TRAVERSE BAY              | 3A  |
| MARTIN DR           | ALBERT BEACH/TRAVERSE BAY | 2J  |
| MARY GLEN RD        | BELAIR                    | 2D  |
| MASCANOW DR         | PINAWA BAY                | 16B |
| MASKWA RD           | BROADLANDS AREA           | 10L |
| MASKWA RD           | BROADLANDS AREA 10M       |     |
| MASKWA RD           | BROADLANDS AREA 11B       |     |
| MCDOUGALL AVE       | ST. GEORGES               | 10E |
| MCKAY LOOP          | POPLAR BAY                | 16F |
| METHUEN BAY         | HILLSIDE BEACH            | 2G  |
| MIKE KROUK RD       | GREAT FALLS               | 13D |
| MINTER RD           | GREAT FALLS               | 13D |
| MOON LANE           | SUNSET BAY                | 16C |
| MOOSE ROW           | BIRD RIVER                | 17D |
| MUIRFIELD GLEN      | TRAVERSE BAY              | 2K  |
| NELLIE DR           | ALBERT BEACH/TRAVERSE BAY | 2J  |
| NETZEL BAY          | GRAND BEACH               | 1D  |
| NORTH SHORE DR      | HILLSIDE BEACH            | 2F  |
| NORTHSHORE RD       | 018-09-E1                 | 5   |
| NORTHSHORE RD       | CHEVREFILS DISTRICT       | 10I |
| NORTHSHORE RD       | CHEVREFILS DISTRICT       | 10H |
| OISEAU RIVER RD     | BIRD RIVER                | 18A |
| ONALEE BAY          | ALBERT BEACH/TRAVERSE BAY | 2J  |
| OSPREY RD           | GRAND BEACH               | 1D  |
| OTTER DR            | BIRD RIVER                | 17D |
| PAPINEAU PLACE      | ST. GEORGES               | 10E |
| PAPINEAU PLACE      | ST. GEORGES               | 10G |
| PARADISE LANE       | PINAWA BAY                | 16A |
| PARK BAY            | TRAVERSE BAY              | 3B  |
| PARK ST             | HILLSIDE BEACH            | 2G  |
| PARTRIDGE LANE      | POPLAR BAY 16             |     |
| PAUL ST             | CHEVREFILS DISTRICT 104   |     |
| PAULS AVE           | BELAIR/LESTER BEACH 2B    |     |
| PEBBLE SPRINGS CRES | BELAIR 2D                 |     |
| PEDDEN BLVD         | CHEVREFILS DISTRICT 10    |     |
| PELICAN BAY         | HILLSIDE BEACH 2F         |     |
| PENELOPE CL         | GREAT FALLS AREA 12       |     |
| PINAWA PL           | PINAWA BAY 16A            |     |
| PINE GROVE RD       | BELAIR/LESTER BEACH 2C    |     |
| PINE RD             | BELAIR/LESTER BEACH 1E    |     |
| PINE RIDGE DR       | POPLAR BAY 16D            |     |
| PIONEER DR          | BIRD RIVER                | 17D |
| PIONEER ST          | BELAIR/LESTER BEACH       | 1E  |
| PITT RD             | ALBERT BEACH              | 2I  |
| PLEASANT VALE       | BELAIR/LESTER BEACH       | 1E  |

| Street          | Location                                    | Page |
|-----------------|---------------------------------------------|------|
| POPLAR AVE      | BELAIR/LESTER BEACH                         | 1E   |
| POPLAR AVE      | GREAT FALLS                                 | 13D  |
| POPLAR BAY RD   | POPLAR BAY                                  | 16E  |
| PORCUPINE TRAIL | ALBERT BEACH                                | 2I   |
| POWER DR        | POWERVIEW AREA TO ST. GEORGES               | 10F  |
| PR 304          | GULL LAKE/ STEAD                            | 6    |
| PR 304          | STEAD                                       | 7    |
| PR 304          | STEAD AREA                                  | 8    |
| PR 304          | 018-09-E1                                   | 5    |
| PR 304          | POWERVIEW TO SILVER FALLS / CHEVREFILS      | 10   |
| PR 304          | ST. GEORGES                                 | 10C  |
| PR 304          | POWERVIEW AREA TO ST. GEORGES               | 10F  |
| PR 304          | CHEVREFILS DISTRICT                         | 10H  |
| PR 304          | BROADLANDS AREA                             | 10J  |
| PR 304          | ST. GEORGES                                 | 10D  |
| PR 313          | POPLAR BAY/SUNSET BAY/ PINAWA BAY           | 16   |
| PR 313          | 016-14-E1                                   | 19   |
| PR 313          | PINAWA BAY                                  | 16A  |
| PR 313          | PINAWA BAY                                  | 16B  |
| PR 315          | POPLAR BAY/SUNSET BAY/ PINAWA BAY           | 16   |
| PR 315          | BIRD RIVER                                  | 17   |
| PR 315          | BIRD RIVER                                  | 18   |
| PR 315          | SUNSET BAY                                  | 16C  |
| PR 315          | BIRD RIVER                                  | 18A  |
| PR 315          | PINAWA BAY                                  | 16B  |
| PR 315          | POPLAR BAY                                  | 16F  |
| PR 315          | BIRD RIVER                                  | 17C  |
| PR 315          | POPLAR BAY                                  | 16E  |
| PR 315          | BIRD RIVER                                  | 17A  |
| PR 315          | BIRD RIVER                                  | 17B  |
| PR 315          | BIRD RIVER                                  | 17D  |
| PTH 11          | GREAT FALLS AREA                            | 13   |
| PTH 11          | POWERVIEW TO SILVER FALLS / CHEVREFILS      | 10   |
| PTH 11          | ALBERT, HILLSIDE, LESTER BEACH / BELAIR /TB | 2    |
| PTH 11          | TRAVERSE BAY                                | 3    |
| PTH 11          | TRAVERSE BAY                                | 3C   |
| PTH 11          | ST. GEORGES                                 | 10E  |
| PTH 11          | ST. GEORGES                                 | 10B  |
| PTH 11          | GREAT FALLS AREA                            | 12D  |
| PTH 11          | ST. GEORGES                                 | 10C  |
| PTH 11          | ST. GEORGES                                 | 10G  |
| PTH 11          | SILVER FALLS                                | 12A  |
| PTH 11          | GREAT FALLS AREA 12B                        |      |
| PTH 11          | GREAT FALLS 13D                             |      |
| PTH 11          | WHITE MUD FALLS 13C                         |      |
| PTH 11          | POWERVIEW AREA TO ST. GEORGES 10F           |      |
| PTH 11          | TRAVERSE BAY 2K                             |      |
| PTH 11          | SILVER FALLS 10A                            |      |
| PTH 11          | WHITE MUD FALLS                             | 13B  |