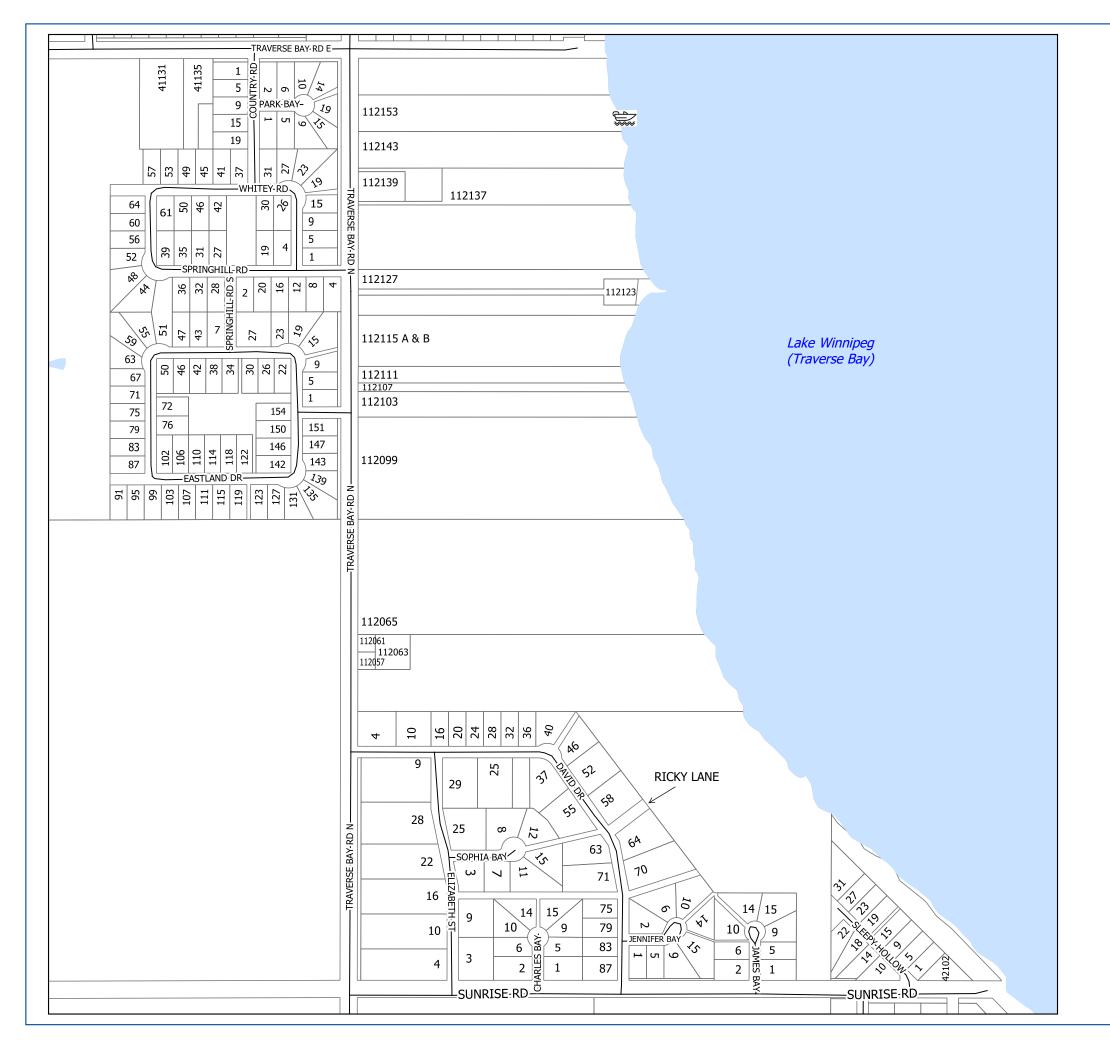

| Street          | Location Page                                  |            |
|-----------------|------------------------------------------------|------------|
| COUNTRY RD      | TRAVERSE BAY                                   | 3B         |
| CRANE DR        | BIRD RIVER                                     | 17D        |
| DAN AVE         | BELAIR/LESTER BEACH                            | 2B         |
| DANIEL DR       | BELAIR/LESTER BEACH                            | 2C         |
| DANWICH DR      | ALBERT BEACH/TRAVERSE BAY                      | <b>2</b> J |
| DAVID AVE       | POPLAR BAY                                     | 16D        |
| DAVID AVE       | HILLSIDE BEACH                                 | 2G         |
| DAVID DR        | TRAVERSE BAY                                   | 3C         |
| DAVID DR        | TRAVERSE BAY                                   | 3B         |
| DEER ST         | ALBERT BEACH                                   | 2I         |
| DIA DR          | HILLSIDE BEACH                                 | 2G         |
| DIANE CRES      | POPLAR BAY                                     | 16D        |
| DIANE DR        | BELAIR/LESTER BEACH                            | 2C         |
| DONEGAL BAY     | BELAIR                                         | 2D         |
| DONNA DR        | BELAIR/LESTER BEACH                            | 2C         |
| DOROTHY ST      | BELAIR/LESTER BEACH                            | 1E         |
| DOUGLAS DR      | BELAIR/LESTER BEACH                            | 2C         |
| DRIFTWOOD BAY   | ALBERT BEACH                                   | 2I         |
| DU CAP BAY      | ST. GEORGES                                    | 10E        |
| DU CAP RD       | ST. GEORGES                                    | 10E        |
| DUPONT BAY      | EAST ST. GEORGES                               | 10N        |
| DUSTIN DR       | HILLSIDE BEACH                                 | 2H         |
| DUSTIN DR       | HILLSIDE BEACH 2G                              |            |
| DYKE RD         | GREAT FALLS 13D                                |            |
| EAST COVE       | PINAWA BAY                                     | 16B        |
| EASTLAND DR     | TRAVERSE BAY                                   | 3B         |
| EDITH RD        | BELAIR/LESTER BEACH                            | 1E         |
| ELIZABETH ST    | TRAVERSE BAY                                   | 3C         |
| ELIZABETH ST    | TRAVERSE BAY                                   | 3B         |
| ELM ST          | WHITE MUD FALLS                                | 13C        |
| ELM ST          | WHITE MUD FALLS                                | 13B        |
| ELSIE ST        | POPLAR BAY                                     | 16F        |
| EPHREM RD       | POWERVIEW TO SILVER FALLS / CHEVREFILS         | 10         |
| EPHREM RD       | EAST ST. GEORGES                               | 10N        |
| ESTATE DR       | HILLSIDE BEACH                                 | 2F         |
| ESTATE DR       | HILLSIDE BEACH                                 | 2G         |
| EVELYN PL       | PINAWA BAY 16B                                 |            |
| FAIRHAVEN RD    | ALBERT, HILLSIDE, LESTER BEACH / BELAIR / TB 2 |            |
| FAIRHAVEN RD    | ALBERT BEACH                                   | 2I         |
| FAIRHAVEN RD    | ALBERT BEACH/TRAVERSE BAY 2J                   |            |
| FATIMA RD       | STEAD AREA 8                                   |            |
| FERGUSSON CRES  | GREAT FALLS                                    | 13D        |
| FEY RD          | JACKFISH LAKE                                  | 1B         |
| FEY RD          | BEAR PAW ESTATES                               | 1C         |
| FIFTH ST        | PINAWA BAY                                     | 16B        |
| FIRST AVE       | BELAIR/LESTER BEACH                            | 1E         |
| FIRST ST        | PINAWA BAY 16B                                 |            |
| FLETTS POINT RD | ST. GEORGES 10G                                |            |
| FLETTS POINT RD | POWERVIEW AREA TO ST. GEORGES 10F              |            |
| FOURTH ST       | PINAWA BAY                                     | 16B        |
|                 |                                                |            |

| Street            | Location                                     | Page |
|-------------------|----------------------------------------------|------|
| SENECA ROUTE      | BIRD RIVER                                   | 17C  |
| SETHWOOD DR       | ALBERT, HILLSIDE, LESTER BEACH / BELAIR / TB | 2    |
| SETHWOOD DR       | ALBERT BEACH                                 | 2I   |
| SETHWOOD DR       | ALBERT BEACH/TRAVERSE BAY                    | 2J   |
| SHANNON ST        | BEAR PAW ESTATES                             | 1C   |
| SHEAWOOD BAY      | ALBERT BEACH/TRAVERSE BAY                    | 2J   |
| SHELEEN ST        | PINAWA BAY                                   | 16B  |
| SHERRY LANE       | POPLAR BAY                                   | 16D  |
| SHERWOOD ST       | GULL LAKE                                    | 6A   |
| SHORELINE DR      | BELAIR/LESTER BEACH                          | 2C   |
| SILVER CREST LANE | SILVER FALLS                                 | 10A  |
| SILVERDALE DR     | SILVER FALLS                                 | 10A  |
| SINCLAIR CRES     | TRAVERSE BAY                                 | 3C   |
| SLEEPY HOLLOW     | TRAVERSE BAY                                 | 3C   |
| SLEEPY HOLLOW     | TRAVERSE BAY                                 | 3B   |
| SONORA DR         | ALBERT BEACH                                 | 2I   |
| SOPHIA BAY        | TRAVERSE BAY                                 | 3B   |
| SOUTH CREEK CRES  | BELAIR/LESTER BEACH                          | 1E   |
| SOUTH CREEK       | BELAIR/LESTER BEACH                          | 1E   |
| SOUTH SHORE DR    | HILLSIDE BEACH                               | 2F   |
| SPLITPOINT RD     | HILLSIDE BEACH                               | 2F   |
| SPLITPOINT RD E   | HILLSIDE BEACH                               | 2F   |
| SPLITPOINT RD W   | HILLSIDE BEACH 2F                            |      |
| SPRINGHILL RD     | TRAVERSE BAY                                 | 3B   |
| SPRINGHILL RD S   | TRAVERSE BAY                                 | 3B   |
| SPRUCE LAND DR    | POPLAR BAY/SUNSET BAY/ PINAWA BAY            | 16   |
| SPRUCE LAND DR    | POPLAR BAY 16F                               |      |
| SPRUCE LAND DR    | POPLAR BAY 16E                               |      |
| ST ANDREWS VIEW   | TRAVERSE BAY 2K                              |      |
| STECK DR          | BELAIR 2A                                    |      |
| STILL COVE RD     | POPLAR BAY                                   | 16F  |
| STRONG RD         | PINAWA BAY                                   | 16A  |
| SUN LEE RD        | POPLAR BAY/SUNSET BAY/ PINAWA BAY            | 16   |
| SUN LEE RD        | SUNSET BAY                                   | 16C  |
| SUNRISE PLACE     | SILVER FALLS                                 | 10A  |
| SUNRISE RD        | TRAVERSE BAY 3C                              |      |
| SUNSET BAY RD     | SUNSET BAY 160                               |      |
| SUNSET DR         | SUNSET BAY 16C                               |      |
| SUNSET DR         | GREAT FALLS 13D                              |      |
| TAGESEN BLVD      | BIRD RIVER 17C                               |      |
| TALL TIMBER RD    | BIRD RIVER 17A                               |      |
| TAMARACK TRAIL    | POPLAR BAY 16E                               |      |
| TANNIS WAY        | BELAIR/LESTER BEACH 2B                       |      |
| TAWNIE TRAIL      | GRAND BEACH 1D                               |      |
| TAYLOR DR         | HILLSIDE BEACH 2G                            |      |
| THERESA ST        | BEAR PAW ESTATES 1C                          |      |
| THIRD AVE         | BELAIR/LESTER BEACH 1E                       |      |
| THIRD ST          | PINAWA BAY 16B                               |      |
| THOMAS DR         | TRAVERSE BAY                                 | 3C   |

|                   | T                                            | 1    |
|-------------------|----------------------------------------------|------|
| Street            | Location                                     | Page |
| TRACY DR          | BELAIR/LESTER BEACH                          | 2B   |
| TRAINOR DR        | ALBERT BEACH                                 | 2I   |
| TRALEE BAY        | BELAIR                                       | 2D   |
| TRANQUIL BAY      | TRAVERSE BAY                                 | 3A   |
| TRAVERSE BAY RD E | ALBERT, HILLSIDE, LESTER BEACH / BELAIR / TB | 2    |
| TRAVERSE BAY RD E | TRAVERSE BAY                                 | 3A   |
| TRAVERSE BAY RD E | ALBERT BEACH 2I                              |      |
| TRAVERSE BAY RD E | ALBERT BEACH/TRAVERSE BAY 2J                 |      |
| TRAVERSE BAY RD E | HILLSIDE BEACH 2H                            |      |
| TRAVERSE BAY RD N | TRAVERSE BAY                                 | 3A   |
| TRAVERSE BAY RD N | TRAVERSE BAY                                 | 3C   |
| TRAVERSE BAY RD N | TRAVERSE BAY                                 | 3B   |
| TROON BAY         | TRAVERSE BAY                                 | 2K   |
| TUOKKO DR         | PINAWA BAY                                   | 16A  |
| TUOKKO DR         | PINAWA BAY                                   | 16B  |
| TURCOTTE DR       | ALBERT, HILLSIDE, LESTER BEACH / BELAIR / TB | 2    |
| TURCOTTE DR       | ALBERT BEACH                                 | 2I   |
| TURCOTTE DR       | ALBERT BEACH/TRAVERSE BAY                    | 2J   |
| TYRONE AVE        | HILLSIDE BEACH                               | 2G   |
| UPTON RD          | BELAIR/LESTER BEACH                          | 1E   |
| URBANSKI CLOSE    | TRAVERSE BAY                                 | 3C   |
| VERA LANE         | BELAIR 2D                                    |      |
| VIC'S BAY         | BELAIR/LESTER BEACH 2B                       |      |
| VICTORIA DR       | ALBERT BEACH                                 | 2I   |
| VICTORIA DR       | HILLSIDE BEACH                               | 2H   |
| VIKING WAY        | BIRD RIVER                                   | 17C  |
| VINCENT BAY       | ST. GEORGES                                  | 10E  |
| WALLACE WAY       | SUNSET BAY                                   | 16C  |
| WEEPING WILLOW RD | POPLAR BAY                                   | 16D  |
| WEEPING WILLOW RD | POPLAR BAY                                   | 16E  |
| WEST COVE         | PINAWA BAY 168                               |      |
| WESTLAND DR       | BELAIR                                       | 2D   |
| WESTPOINT RD      | HILLSIDE BEACH                               | 2F   |
| WESTSHORE RD      | HILLSIDE BEACH                               | 2F   |
| WESTWOOD PL       | HILLSIDE BEACH 2F HILLSIDE BEACH 2F          |      |
| WEXFORD BAY       | BELAIR                                       | 2D   |
| WHITEY RD         | TRAVERSE BAY                                 | 3B   |
| WILCOTT RD N      | BROADLANDS AREA 10L                          |      |
| WILCOTT RD S      | EAST ST. GEORGES 10N                         |      |
| WILDERNESS RD     | BROADLANDS AREA 13A                          |      |
| WILDROSE DR       | BELAIR/LESTER BEACH 2C                       |      |
| WILLOW BAY        | HILLSIDE BEACH                               | 2F   |
| WINDSOR BAY       | HILLSIDE BEACH                               | 2H   |
| WINNIPEG RIVER DR | WHITE MUD FALLS 13C                          |      |
| WINNIPEG RIVER DR | WHITE MUD FALLS 13B                          |      |
| WOODLAND DR       | PINAWA BAY 16A                               |      |
| YELLOW BRICK RD   | BELAIR/LESTER BEACH 2C                       |      |
| ZEBRUN RD         | BELAIR 2D                                    |      |
| ZIRK RD           | STEAD AREA                                   | 8    |
| LINK ND           | I O I D I WELL                               |      |