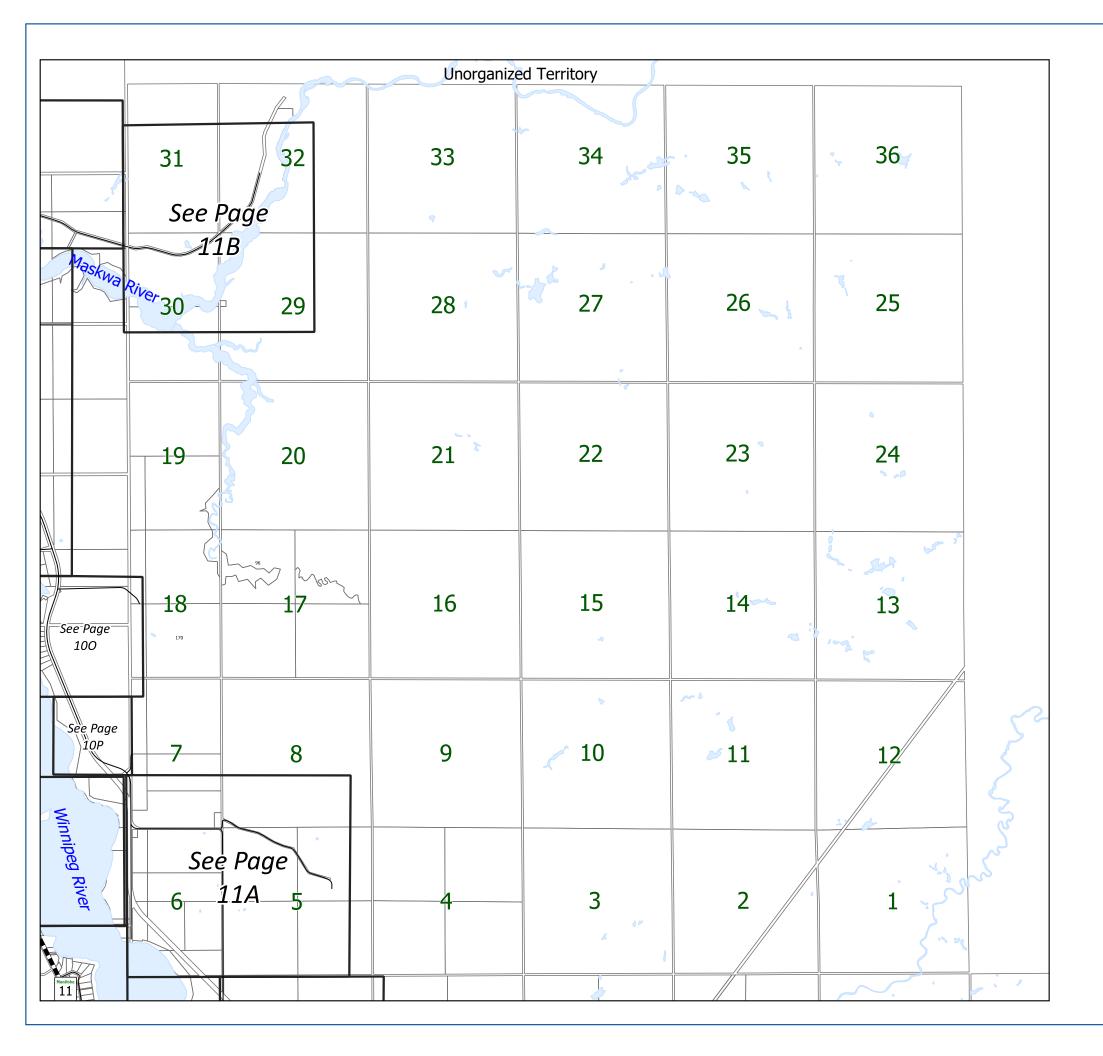

TWP 4-17-13-E

TWP 3-17-13-E

|          |          | 10 | Unorganized Terr | ritory          |                                                                                                                                                                                                                                                                                                                                                                                                                                                                                                                                                                                                                                                                                                                                                                                                                                                                                                                                                                                                                                                                                                                                                                                                                                                                                                                                                                                                                                                                                                                                                                                                                                                                                                                                                                                                                                                                                                                                                                                                                                                                                                                               |                     |                       |
|----------|----------|----|------------------|-----------------|-------------------------------------------------------------------------------------------------------------------------------------------------------------------------------------------------------------------------------------------------------------------------------------------------------------------------------------------------------------------------------------------------------------------------------------------------------------------------------------------------------------------------------------------------------------------------------------------------------------------------------------------------------------------------------------------------------------------------------------------------------------------------------------------------------------------------------------------------------------------------------------------------------------------------------------------------------------------------------------------------------------------------------------------------------------------------------------------------------------------------------------------------------------------------------------------------------------------------------------------------------------------------------------------------------------------------------------------------------------------------------------------------------------------------------------------------------------------------------------------------------------------------------------------------------------------------------------------------------------------------------------------------------------------------------------------------------------------------------------------------------------------------------------------------------------------------------------------------------------------------------------------------------------------------------------------------------------------------------------------------------------------------------------------------------------------------------------------------------------------------------|---------------------|-----------------------|
| <b>P</b> | 31       | 32 | 33               | 34              | 35                                                                                                                                                                                                                                                                                                                                                                                                                                                                                                                                                                                                                                                                                                                                                                                                                                                                                                                                                                                                                                                                                                                                                                                                                                                                                                                                                                                                                                                                                                                                                                                                                                                                                                                                                                                                                                                                                                                                                                                                                                                                                                                            | 36                  |                       |
| . ~      | 30       | 29 | 28               | 27              | 26                                                                                                                                                                                                                                                                                                                                                                                                                                                                                                                                                                                                                                                                                                                                                                                                                                                                                                                                                                                                                                                                                                                                                                                                                                                                                                                                                                                                                                                                                                                                                                                                                                                                                                                                                                                                                                                                                                                                                                                                                                                                                                                            | 25                  | <b>S</b>              |
| 00       | 19 🍁     | 20 | 21               | 22              | 23                                                                                                                                                                                                                                                                                                                                                                                                                                                                                                                                                                                                                                                                                                                                                                                                                                                                                                                                                                                                                                                                                                                                                                                                                                                                                                                                                                                                                                                                                                                                                                                                                                                                                                                                                                                                                                                                                                                                                                                                                                                                                                                            | 24                  | Unorganized Territory |
|          | 18       | 17 | 16               | 15              | San Property Control of the Control | to Bernic Lake Mine | itory                 |
|          | See Page | 8  | 9<br>BIRD RIVER  | Maniloba 315 10 | 11                                                                                                                                                                                                                                                                                                                                                                                                                                                                                                                                                                                                                                                                                                                                                                                                                                                                                                                                                                                                                                                                                                                                                                                                                                                                                                                                                                                                                                                                                                                                                                                                                                                                                                                                                                                                                                                                                                                                                                                                                                                                                                                            | 12                  |                       |
|          | 6        | 5  | 4                | 3               | 2                                                                                                                                                                                                                                                                                                                                                                                                                                                                                                                                                                                                                                                                                                                                                                                                                                                                                                                                                                                                                                                                                                                                                                                                                                                                                                                                                                                                                                                                                                                                                                                                                                                                                                                                                                                                                                                                                                                                                                                                                                                                                                                             | 1                   |                       |