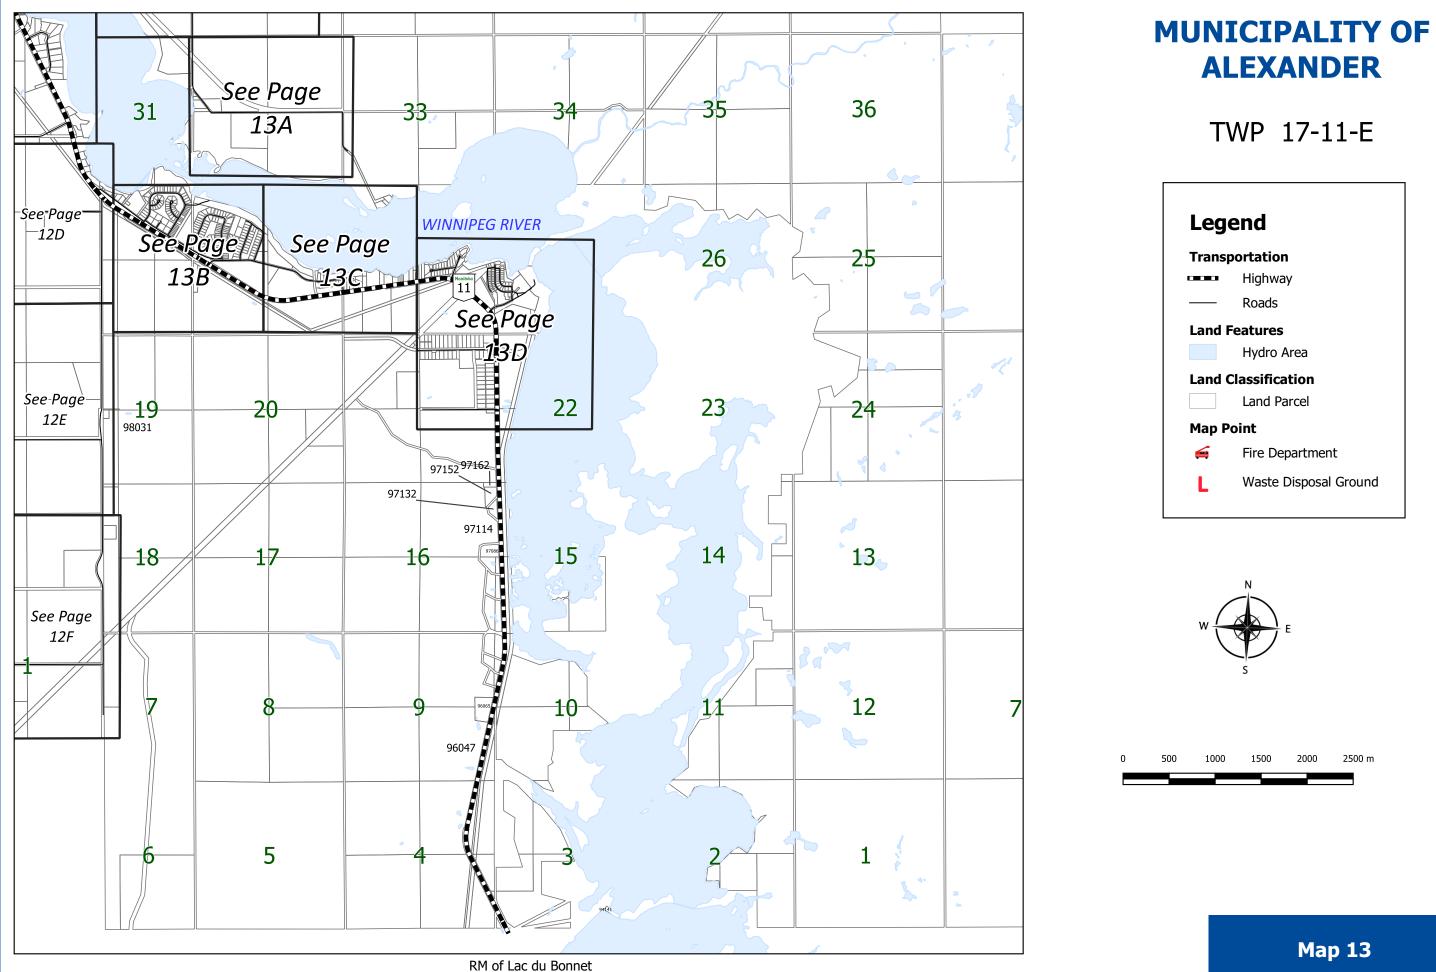

TWP 17-10 & 17-11-E

TWP 36-17-10-E

TWP 25-17-10-E

TWP 26-17-10-E

TWP 17-10 & 17-11-E

2500 m

TWP 17-11-E

TWP 30-17-11-E

TWP 17-11-E

TWP 17-11-E

|                                         | Road 102N       | 32         | 33          | 34        | 35 | 36               | ٩.           |
|-----------------------------------------|-----------------|------------|-------------|-----------|----|------------------|--------------|
|                                         | 30<br>Road 100N | 29         | 28          | 27        | 26 | 25               | 0            |
|                                         | 19              | 20         | 21          | 22        | 23 | 24               | -            |
| 9                                       | 18<br>Road 98N  | 17         | 16          | 15        | 14 | 13               | \$ 100 miles |
| Road 66E                                | h 4             | 8 Road 68E | 9           | Road 70E  | 11 | 12 12 Evad 25    |              |
| *************************************** | Road 96N        | 5          | 4 RM of Lac | du Bonnet | 2  | 1 WINNIPEG RIVER |              |