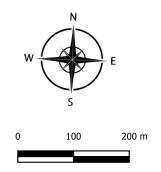

| Street            | Location                  | Page |  |  |
|-------------------|---------------------------|------|--|--|
| GAGNE AVE         | ST. GEORGES               | 10E  |  |  |
| GALWAY BAY        | BELAIR                    | 2D   |  |  |
| GEORGE DR         | POPLAR BAY                | 16D  |  |  |
| GERTNER PLACE     | TRAVERSE BAY              | 3A   |  |  |
| GLEN ABBEY COVE   | TRAVERSE BAY              | 2K   |  |  |
| GLENN OAKES PLACE | WHITE MUD FALLS           | 13B  |  |  |
| GRAND PINES DR    | TRAVERSE BAY              | 2K   |  |  |
| GRAND ZEPHYR PROM | ST. GEORGES               | 10E  |  |  |
| GRANITE COVE      | BELAIR                    | 2D   |  |  |
| GRANITE POINT RD  | GREAT FALLS               | 13D  |  |  |
| GREAT FALLS RD    | GREAT FALLS               | 13D  |  |  |
| GREEN ST          | BELAIR/LESTER BEACH       | 1E   |  |  |
| GRIZZLY BAY       | BEAR PAW ESTATES          | 1C   |  |  |
| GUFFEI DR         | BELAIR                    | 2A   |  |  |
| GWEEBARRA BAY     | BELAIR                    | 2D   |  |  |
| HANOVER BAY       | HILLSIDE BEACH            | 2H   |  |  |
| HARRY CRAIG RD    | HILLSIDE BEACH            | 2G   |  |  |
| HAY RD            | TRAVERSE BAY              | 3C   |  |  |
| HAZELWOOD DR      | PINAWA BAY                | 16B  |  |  |
| HEATHWOOD DR      | ALBERT BEACH/TRAVERSE BAY | 2J   |  |  |
| HILL RD           | BIRD RIVER                | 18A  |  |  |
| HILLCREST RD      | HILLSIDE BEACH            | 2G   |  |  |
| HILLSIDE BEACH RD | HILLSIDE BEACH            | 2H   |  |  |
| HILLSIDE BEACH RD | HILLSIDE BEACH            | 2F   |  |  |
| HILLSIDE BEACH RD | HILLSIDE BEACH            | 2G   |  |  |
| HILLSIDE POINT RD | HILLSIDE BEACH            | 2F   |  |  |
| HILLSIDE POINT RD | HILLSIDE BEACH            | 2G   |  |  |
| HILLSIDE RD       | HILLSIDE BEACH            | 2G   |  |  |
| HILLVIEW ST       | BELAIR/LESTER BEACH       | 1E   |  |  |
| HONDA LANE        | BROADLANDS AREA           | 10K  |  |  |
| HUBBARD CRT       | BELAIR/LESTER BEACH       | 1E   |  |  |
| HUGH RD           | BIRD RIVER                | 17D  |  |  |
| IRONWOOD POINT RD | HILLSIDE BEACH            | 2E   |  |  |
| JACKFISH LAKE RD  | JACKFISH LAKE             | 1B   |  |  |
| JACKPINE HIKE     | BIRD RIVER                | 17C  |  |  |
| JAMES BAY         | TRAVERSE BAY              | 3C   |  |  |
| JAMES BAY         | TRAVERSE BAY              | 3B   |  |  |
| JAMES RD          | POPLAR BAY                | 16D  |  |  |
| JAMIE ROTH RD     | BELAIR                    | 2A   |  |  |
| JEAN PAUL CAYA RD | GREAT FALLS AREA          | 12F  |  |  |
| JENNIFER BAY      | TRAVERSE BAY 3E           |      |  |  |
| JOEY WAY          | POPLAR BAY 16             |      |  |  |
| JOHNNYS DR        | BELAIR/LESTER BEACH 2B    |      |  |  |
| JUNCTION RD       | BELAIR/LESTER BEACH 1E    |      |  |  |
| KAETHES COVE      | BELAIR/LESTER BEACH 2B    |      |  |  |
| KARLA BAY         | HILLSIDE BEACH 2G         |      |  |  |
| KATHERINE BAY     | HILLSIDE BEACH 2G         |      |  |  |
| KENMARE BAY       | BELAIR                    | 2D   |  |  |
| KENT BAY          | HILLSIDE BEACH            | 2H   |  |  |