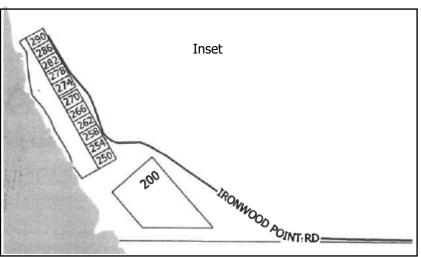

| Street            | Location                  | Page |  |  |
|-------------------|---------------------------|------|--|--|
| GAGNE AVE         | ST. GEORGES               | 10E  |  |  |
| GALWAY BAY        | BELAIR                    | 2D   |  |  |
| GEORGE DR         | POPLAR BAY                | 16D  |  |  |
| GERTNER PLACE     | TRAVERSE BAY              | 3A   |  |  |
| GLEN ABBEY COVE   | TRAVERSE BAY              | 2K   |  |  |
| GLENN OAKES PLACE | WHITE MUD FALLS           | 13B  |  |  |
| GRAND PINES DR    | TRAVERSE BAY              | 2K   |  |  |
| GRAND ZEPHYR PROM | ST. GEORGES               | 10E  |  |  |
| GRANITE COVE      | BELAIR                    | 2D   |  |  |
| GRANITE POINT RD  | GREAT FALLS               | 13D  |  |  |
| GREAT FALLS RD    | GREAT FALLS               | 13D  |  |  |
| GREEN ST          | BELAIR/LESTER BEACH       | 1E   |  |  |
| GRIZZLY BAY       | BEAR PAW ESTATES          | 1C   |  |  |
| GUFFEI DR         | BELAIR                    | 2A   |  |  |
| GWEEBARRA BAY     | BELAIR                    | 2D   |  |  |
| HANOVER BAY       | HILLSIDE BEACH            | 2H   |  |  |
| HARRY CRAIG RD    | HILLSIDE BEACH            | 2G   |  |  |
| HAY RD            | TRAVERSE BAY              | 3C   |  |  |
| HAZELWOOD DR      | PINAWA BAY                | 16B  |  |  |
| HEATHWOOD DR      | ALBERT BEACH/TRAVERSE BAY | 2J   |  |  |
| HILL RD           | BIRD RIVER                | 18A  |  |  |
| HILLCREST RD      | HILLSIDE BEACH            | 2G   |  |  |
| HILLSIDE BEACH RD | HILLSIDE BEACH            | 2H   |  |  |
| HILLSIDE BEACH RD | HILLSIDE BEACH            | 2F   |  |  |
| HILLSIDE BEACH RD | HILLSIDE BEACH            | 2G   |  |  |
| HILLSIDE POINT RD | HILLSIDE BEACH            | 2F   |  |  |
| HILLSIDE POINT RD | HILLSIDE BEACH            | 2G   |  |  |
| HILLSIDE RD       | HILLSIDE BEACH            | 2G   |  |  |
| HILLVIEW ST       | BELAIR/LESTER BEACH       | 1E   |  |  |
| HONDA LANE        | BROADLANDS AREA           | 10K  |  |  |
| HUBBARD CRT       | BELAIR/LESTER BEACH       | 1E   |  |  |
| HUGH RD           | BIRD RIVER                | 17D  |  |  |
| IRONWOOD POINT RD | HILLSIDE BEACH            | 2E   |  |  |
| JACKFISH LAKE RD  | JACKFISH LAKE             | 1B   |  |  |
| JACKPINE HIKE     | BIRD RIVER                | 17C  |  |  |
| JAMES BAY         | TRAVERSE BAY              | 3C   |  |  |
| JAMES BAY         | TRAVERSE BAY              | 3B   |  |  |
| JAMES RD          | POPLAR BAY                | 16D  |  |  |
| JAMIE ROTH RD     | BELAIR                    | 2A   |  |  |
| JEAN PAUL CAYA RD | GREAT FALLS AREA          | 12F  |  |  |
| JENNIFER BAY      | TRAVERSE BAY 3E           |      |  |  |
| JOEY WAY          | POPLAR BAY 16             |      |  |  |
| JOHNNYS DR        | BELAIR/LESTER BEACH 2B    |      |  |  |
| JUNCTION RD       | BELAIR/LESTER BEACH 1E    |      |  |  |
| KAETHES COVE      | BELAIR/LESTER BEACH 2B    |      |  |  |
| KARLA BAY         | HILLSIDE BEACH 2G         |      |  |  |
| KATHERINE BAY     | HILLSIDE BEACH 2G         |      |  |  |
| KENMARE BAY       | BELAIR                    | 2D   |  |  |
| KENT BAY          | HILLSIDE BEACH            | 2H   |  |  |