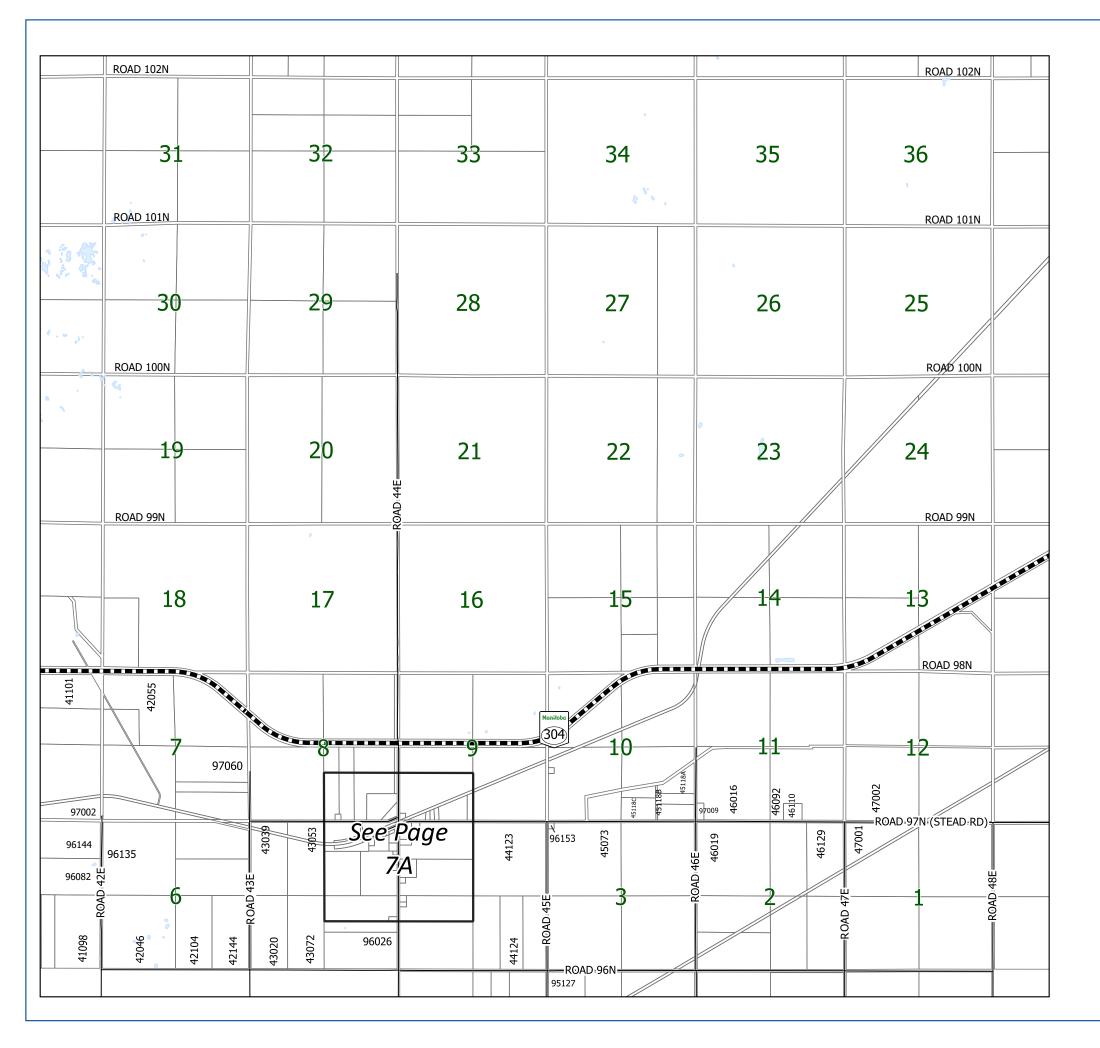

| Street              | Location                     | Page |
|---------------------|------------------------------|------|
| ROAD 43E            | STEAD                        | 7    |
| ROAD 44E            | STEAD AREA                   | 9    |
| ROAD 44E            | STEAD                        | 7    |
| ROAD 44E (STEAD RD) | STEAD AREA                   | 9    |
| ROAD 44E (STEAD RD) | STEAD                        | 7    |
| ROAD 44E (STEAD RD) | STEAD                        | 7A   |
| ROAD 45E            | STEAD AREA                   | 9    |
| ROAD 45E            | STEAD                        | 7    |
| ROAD 46E            | STEAD AREA                   | 9    |
| ROAD 46E            | STEAD                        | 7    |
| ROAD 47E            | STEAD AREA                   | 9    |
| ROAD 47E            | STEAD                        | 7    |
| ROAD 48E            | STEAD AREA                   | 8    |
| ROAD 49E            | STEAD AREA                   | 8    |
| ROAD 50E            | STEAD AREA                   | 8    |
| ROAD 51E            | STEAD AREA                   | 8    |
| ROAD 51E            | 018-09-E1                    | 5    |
| ROAD 51E (STEAD RD) | STEAD AREA                   | 8    |
| ROAD 52E            | STEAD AREA                   | 8    |
| ROAD 90N            | STEAD AREA                   | 9    |
| ROAD 91N            | STEAD AREA                   | 9    |
| ROAD 91N            | STEAD AREA                   | 9    |
| ROAD 92N            | STEAD AREA                   | 9    |
| ROAD 93N            | STEAD AREA                   | 9    |
| ROAD 94N            | STEAD AREA                   | 9    |
| ROAD 95N            | STEAD AREA                   | 9    |
| ROAD 96A N          | STEAD                        | 7A   |
| ROAD 96N            | STEAD                        | 7    |
| ROAD 96N            | STEAD AREA                   | 8    |
| ROAD 97N            | STEAD                        | 7    |
| ROAD 97N            | STEAD AREA                   | 8    |
| ROAD 97N            | STEAD                        | 7A   |
| ROAD 97N (STEAD RD) |                              |      |
| ROAD 97N (STEAD RD) |                              |      |
| ROAD 97N (STEAD RD) | STEAD 7A                     |      |
| ROAD 98N            | STEAD AREA 8                 |      |
| ROBERTSON CLOSE     | WHITE MUD FALLS 13           |      |
| ROCK BAY            | BIRD RIVER 17                |      |
| ROCK LAND ST        | PINAWA BAY 10                |      |
| SAFFIE RD           | ALBERT BEACH 21              |      |
| SAFFIE RD           | ALBERT BEACH/TRAVERSE BAY 2J |      |
| SANDQUIST RD        | BROADLANDS AREA 101          |      |
| SANDY COVE          | BELAIR 2D                    |      |
| SCHIEMAN BAY        | GRAND BEACH                  | 1D   |
| SECOND AVE          | BELAIR/LESTER BEACH          | 1E   |
| SECOND ST           | PINAWA BAY                   | 16B  |
| SELKIRK BLVD        | BELAIR/LESTER BEACH          | 1E   |