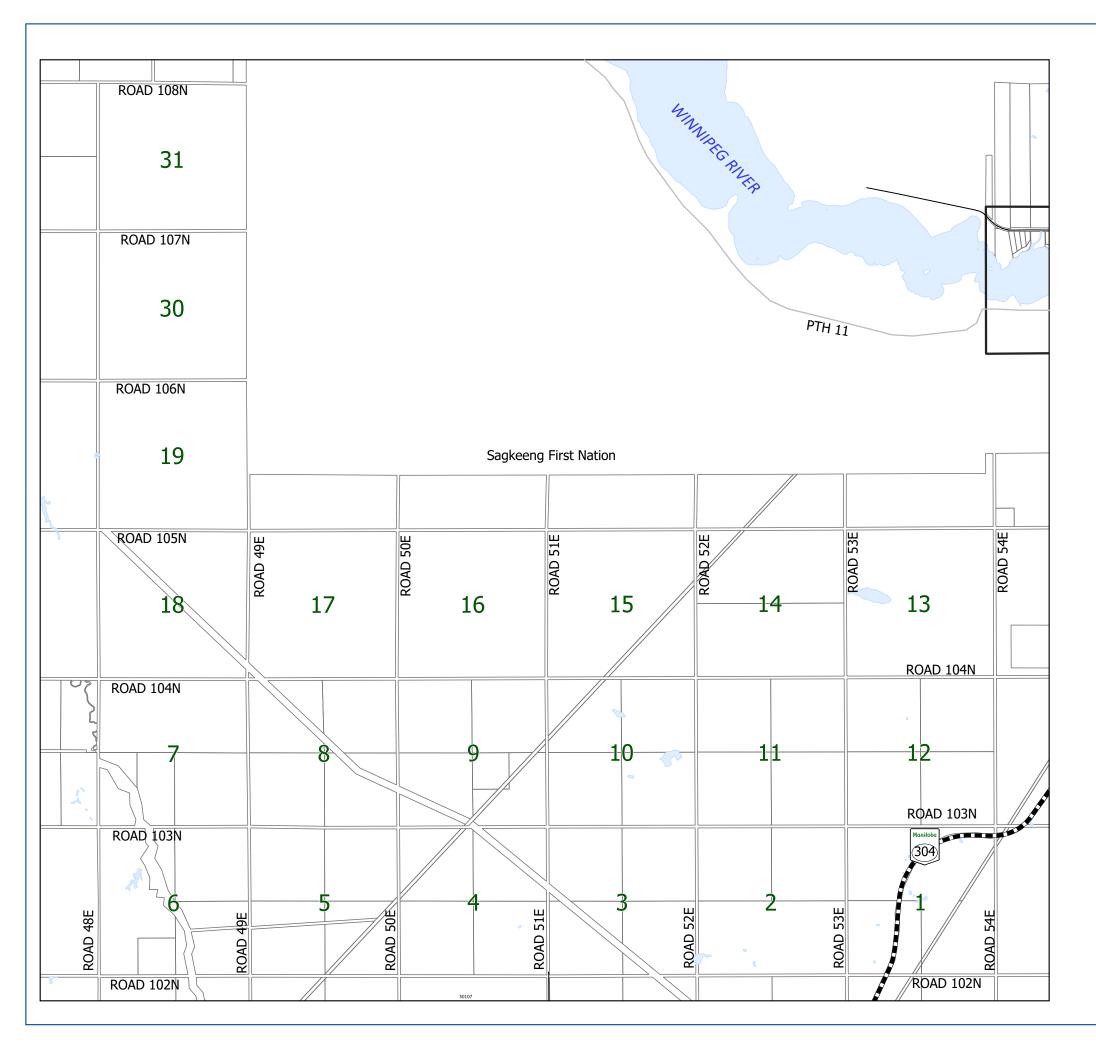

| Street              | Location                     | Page |
|---------------------|------------------------------|------|
| ROAD 43E            | STEAD                        | 7    |
| ROAD 44E            | STEAD AREA                   | 9    |
| ROAD 44E            | STEAD                        | 7    |
| ROAD 44E (STEAD RD) | STEAD AREA                   | 9    |
| ROAD 44E (STEAD RD) | STEAD                        | 7    |
| ROAD 44E (STEAD RD) | STEAD                        | 7A   |
| ROAD 45E            | STEAD AREA                   | 9    |
| ROAD 45E            | STEAD                        | 7    |
| ROAD 46E            | STEAD AREA                   | 9    |
| ROAD 46E            | STEAD                        | 7    |
| ROAD 47E            | STEAD AREA                   | 9    |
| ROAD 47E            | STEAD                        | 7    |
| ROAD 48E            | STEAD AREA                   | 8    |
| ROAD 49E            | STEAD AREA                   | 8    |
| ROAD 50E            | STEAD AREA                   | 8    |
| ROAD 51E            | STEAD AREA                   | 8    |
| ROAD 51E            | 018-09-E1                    | 5    |
| ROAD 51E (STEAD RD) | STEAD AREA                   | 8    |
| ROAD 52E            | STEAD AREA                   | 8    |
| ROAD 90N            | STEAD AREA                   | 9    |
| ROAD 91N            | STEAD AREA                   | 9    |
| ROAD 91N            | STEAD AREA                   | 9    |
| ROAD 92N            | STEAD AREA                   | 9    |
| ROAD 93N            | STEAD AREA                   | 9    |
| ROAD 94N            | STEAD AREA                   | 9    |
| ROAD 95N            | STEAD AREA                   | 9    |
| ROAD 96A N          | STEAD                        | 7A   |
| ROAD 96N            | STEAD                        | 7    |
| ROAD 96N            | STEAD AREA                   | 8    |
| ROAD 97N            | STEAD                        | 7    |
| ROAD 97N            | STEAD AREA                   | 8    |
| ROAD 97N            | STEAD                        | 7A   |
| ROAD 97N (STEAD RD) |                              |      |
| ROAD 97N (STEAD RD) |                              |      |
| ROAD 97N (STEAD RD) | STEAD 7A                     |      |
| ROAD 98N            | STEAD AREA 8                 |      |
| ROBERTSON CLOSE     | WHITE MUD FALLS 13           |      |
| ROCK BAY            | BIRD RIVER 17                |      |
| ROCK LAND ST        | PINAWA BAY 10                |      |
| SAFFIE RD           | ALBERT BEACH 21              |      |
| SAFFIE RD           | ALBERT BEACH/TRAVERSE BAY 2J |      |
| SANDQUIST RD        | BROADLANDS AREA 101          |      |
| SANDY COVE          | BELAIR 2D                    |      |
| SCHIEMAN BAY        | GRAND BEACH                  | 1D   |
| SECOND AVE          | BELAIR/LESTER BEACH          | 1E   |
| SECOND ST           | PINAWA BAY                   | 16B  |
| SELKIRK BLVD        | BELAIR/LESTER BEACH          | 1E   |