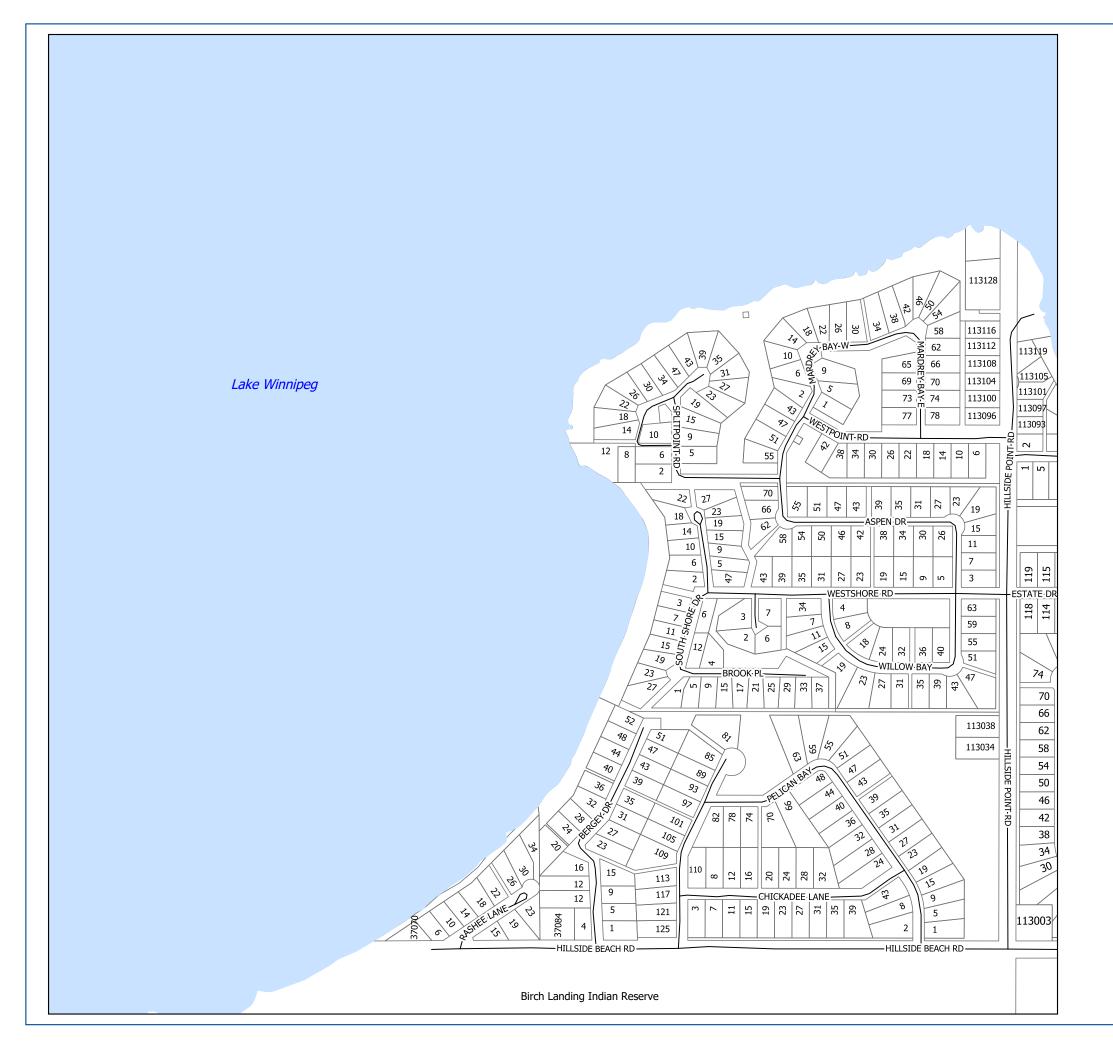

095  27 92 98 88  JAMIE:ROTH:RD | 72    |                                                                                        |
|-------------------------------------------------------------|----------------------------------------------------|-------|----------------------------------------------------------------------------------------|
| DELATO DO                                                   | BELAIR-RD                                          | 38080 | 38082<br>38092<br>38092<br>38114<br>38116<br>38116<br>38004<br>38116<br>38007<br>38012 |

TWP 9-19-7-E

# Legend Transportation Highway Roads Land Features Hydro Area Land Classification Land Parcel Map Points Fire Department Waste Disposal Ground





TWP 5-19-7-E







TWP 8-19-7-E







TWP 17-19-7-E







TWP 19-7-E







TWP 32-19-7-E







TWP 33-19-7-E







TWP 34-19-7-E







TWP 35-19-7-E







TWP 36-19-7-E







TWP 19-7-E







TWP 19-8-E







TWP 31-19-8-E







TWP 19-8-E







TWP 19-19-8-E







TWP 19-8-E







TWP 18-8-E









TWP 18-9-E









TWP 17-7-E







TWP 17-7-E







TWP 17-8-E







TWP 17-8-E







TWP 17-9-E









TWP 16-8-E



































TWP 17-18-10-E

#### Legend **Transportation**

Highway Roads

**Land Features** 

Hydro Area

**Land Classification** 

Land Parcel

**Map Points** 

Fire Department

Waste Disposal Ground





TWP 16-18-10-E







TWP 20-18-10-E







TWP 21-18-10-E







TWP 29-18-10-E



















TWP 27-18-10-E







TWP 18-10-E



Land Classification

Land Parcel

**Map Points** 

Fire Department

W