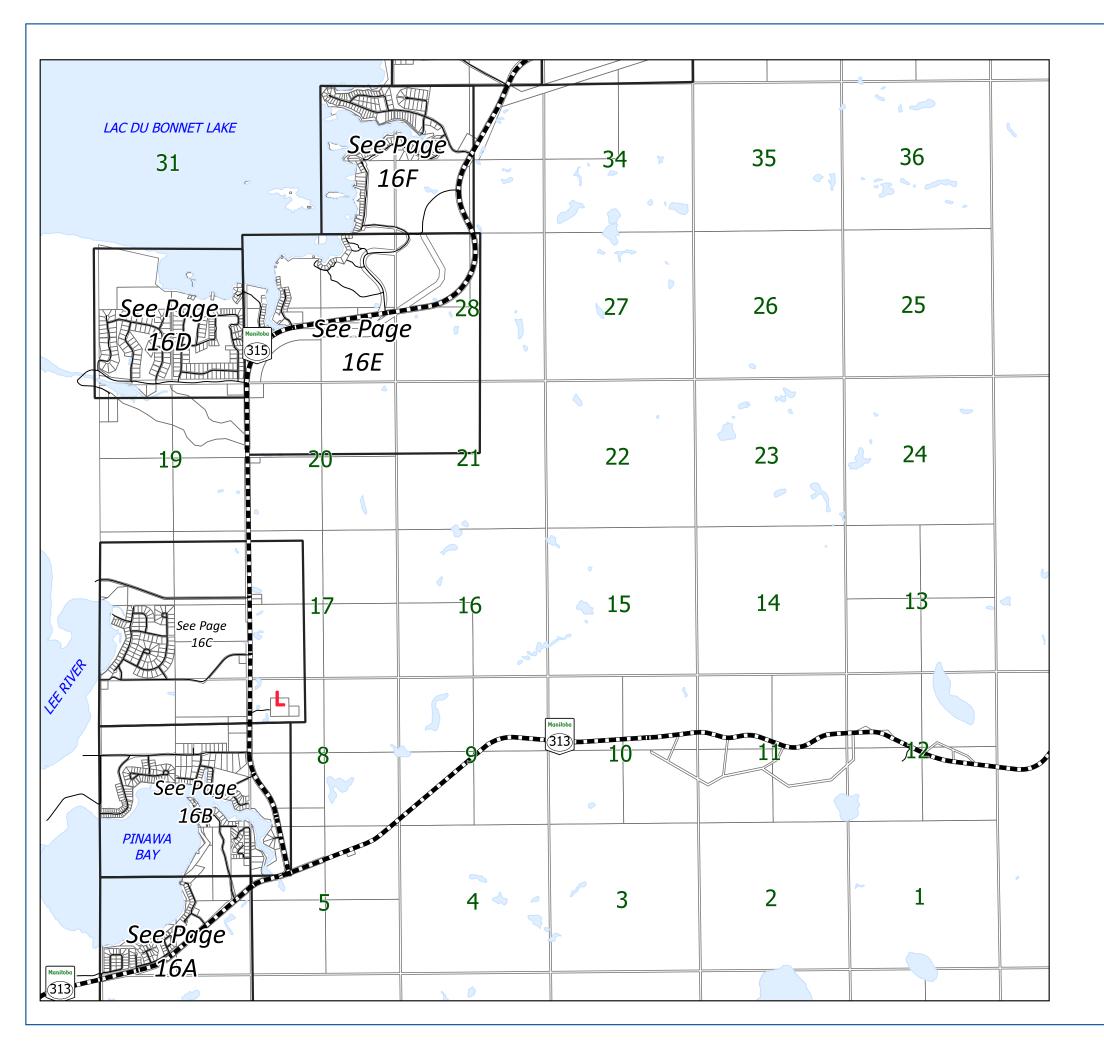

#### Legend

#### **Transportation**

Highway

— Roads

**Land Features** 

Hydro Area

**Land Classification** 

Land Parcel

#### **Map Points**

6

Fire Department

L

Waste Disposal Ground

TWP 19-7-E & 8-E

| 38080 38080 38080 38080 38090 38110 38110 38110 38110 38110 | 107107  109107  109095  27 92 98 88  JAMIE:ROTH:RD | 72    |                                                                                        |
|-------------------------------------------------------------|----------------------------------------------------|-------|----------------------------------------------------------------------------------------|
| DELATO DO                                                   | BELAIR-RD                                          | 38080 | 38082<br>38092<br>38092<br>38114<br>38116<br>38116<br>38004<br>38116<br>38007<br>38012 |