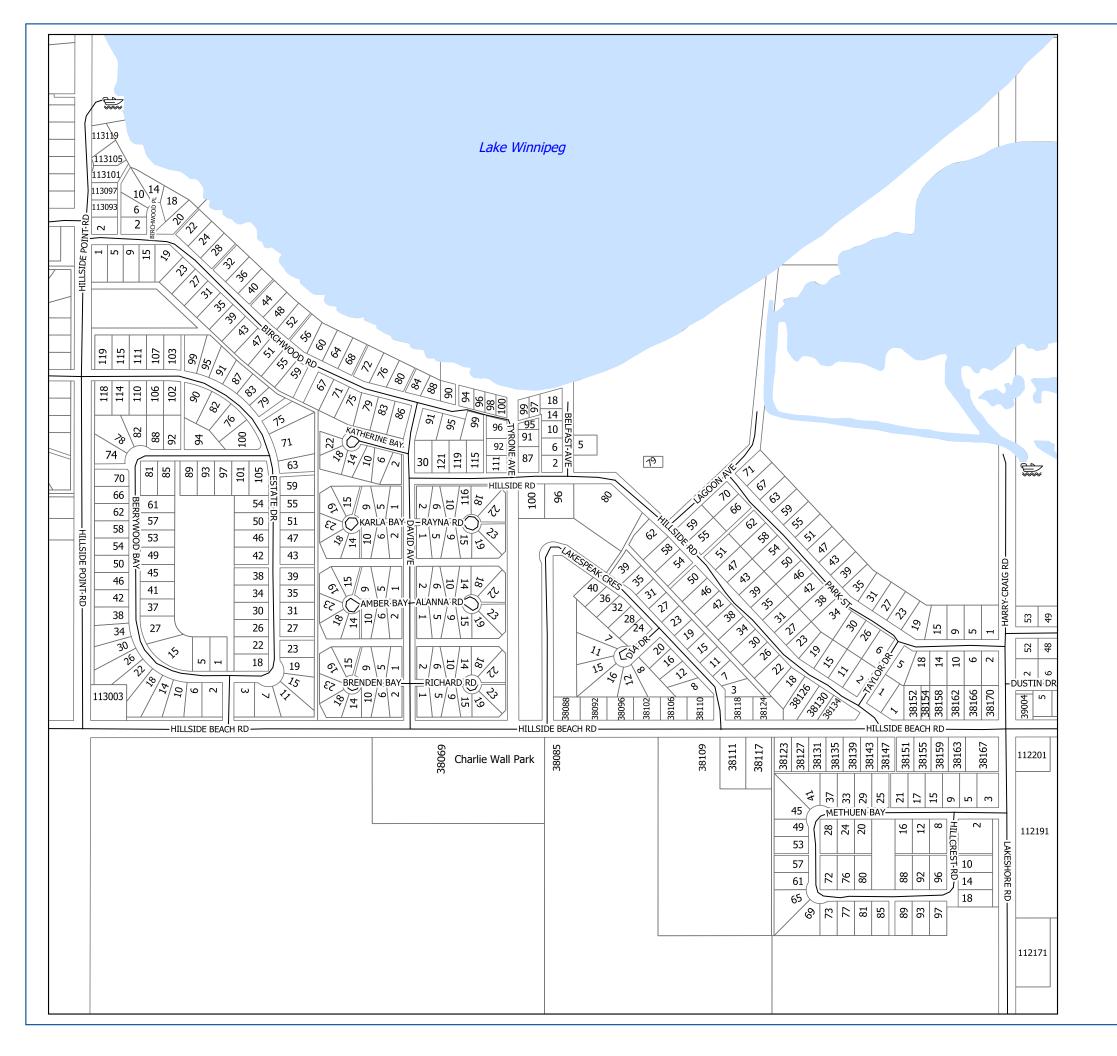

| Street            | Location                  | Page |  |  |
|-------------------|---------------------------|------|--|--|
| GAGNE AVE         | ST. GEORGES               | 10E  |  |  |
| GALWAY BAY        | BELAIR                    | 2D   |  |  |
| GEORGE DR         | POPLAR BAY                | 16D  |  |  |
| GERTNER PLACE     | TRAVERSE BAY              | 3A   |  |  |
| GLEN ABBEY COVE   | TRAVERSE BAY              | 2K   |  |  |
| GLENN OAKES PLACE | WHITE MUD FALLS           | 13B  |  |  |
| GRAND PINES DR    | TRAVERSE BAY              | 2K   |  |  |
| GRAND ZEPHYR PROM | ST. GEORGES               | 10E  |  |  |
| GRANITE COVE      | BELAIR                    | 2D   |  |  |
| GRANITE POINT RD  | GREAT FALLS               | 13D  |  |  |
| GREAT FALLS RD    | GREAT FALLS               | 13D  |  |  |
| GREEN ST          | BELAIR/LESTER BEACH       | 1E   |  |  |
| GRIZZLY BAY       | BEAR PAW ESTATES          | 1C   |  |  |
| GUFFEI DR         | BELAIR                    | 2A   |  |  |
| GWEEBARRA BAY     | BELAIR                    | 2D   |  |  |
| HANOVER BAY       | HILLSIDE BEACH            | 2H   |  |  |
| HARRY CRAIG RD    | HILLSIDE BEACH            | 2G   |  |  |
| HAY RD            | TRAVERSE BAY              | 3C   |  |  |
| HAZELWOOD DR      | PINAWA BAY                | 16B  |  |  |
| HEATHWOOD DR      | ALBERT BEACH/TRAVERSE BAY | 2J   |  |  |
| HILL RD           | BIRD RIVER                | 18A  |  |  |
| HILLCREST RD      | HILLSIDE BEACH            | 2G   |  |  |
| HILLSIDE BEACH RD | HILLSIDE BEACH            | 2H   |  |  |
| HILLSIDE BEACH RD | HILLSIDE BEACH            | 2F   |  |  |
| HILLSIDE BEACH RD | HILLSIDE BEACH            | 2G   |  |  |
| HILLSIDE POINT RD | HILLSIDE BEACH            | 2F   |  |  |
| HILLSIDE POINT RD | HILLSIDE BEACH            | 2G   |  |  |
| HILLSIDE RD       | HILLSIDE BEACH            | 2G   |  |  |
| HILLVIEW ST       | BELAIR/LESTER BEACH       | 1E   |  |  |
| HONDA LANE        | BROADLANDS AREA           | 10K  |  |  |
| HUBBARD CRT       | BELAIR/LESTER BEACH       | 1E   |  |  |
| HUGH RD           | BIRD RIVER                | 17D  |  |  |
| IRONWOOD POINT RD | HILLSIDE BEACH            | 2E   |  |  |
| JACKFISH LAKE RD  | JACKFISH LAKE             | 1B   |  |  |
| JACKPINE HIKE     | BIRD RIVER                | 17C  |  |  |
| JAMES BAY         | TRAVERSE BAY              | 3C   |  |  |
| JAMES BAY         | TRAVERSE BAY              | 3B   |  |  |
| JAMES RD          | POPLAR BAY                | 16D  |  |  |
| JAMIE ROTH RD     | BELAIR                    | 2A   |  |  |
| JEAN PAUL CAYA RD | GREAT FALLS AREA          | 12F  |  |  |
| JENNIFER BAY      | TRAVERSE BAY 3E           |      |  |  |
| JOEY WAY          | POPLAR BAY 16             |      |  |  |
| JOHNNYS DR        | BELAIR/LESTER BEACH 2B    |      |  |  |
| JUNCTION RD       | BELAIR/LESTER BEACH 1E    |      |  |  |
| KAETHES COVE      | BELAIR/LESTER BEACH 2B    |      |  |  |
| KARLA BAY         | HILLSIDE BEACH 2G         |      |  |  |
| KATHERINE BAY     | HILLSIDE BEACH 2G         |      |  |  |
| KENMARE BAY       | BELAIR                    | 2D   |  |  |
| KENT BAY          | HILLSIDE BEACH            | 2H   |  |  |

| Street           | Location                                    | Page |
|------------------|---------------------------------------------|------|
| KEYSTONE HEIGHTS | PINAWA BAY                                  | 16A  |
| KEYSTONE HEIGHTS | PINAWA BAY                                  | 16B  |
| KINGS BAY        | HILLSIDE BEACH                              | 2H   |
| KIRKLAND WAY     | GRAND BEACH                                 | 1D   |
| KRISTA DR        | BEAR PAW ESTATES                            | 1C   |
| LA CHARITE RD    | BROADLANDS AREA                             | 100  |
| LADYSLIPPER LOOP | BIRD RIVER 17C                              |      |
| LAGOON AVE       | HILLSIDE BEACH                              | 2G   |
| LAKESHORE BAY    | PINAWA BAY 16A                              |      |
| LAKESHORE RD     | ALBERT, HILLSIDE, LESTER BEACH / BELAIR /TB | 2    |
| LAKESHORE RD     | HILLSIDE BEACH                              | 2E   |
| LAKESHORE RD     | BELAIR/LESTER BEACH                         | 2B   |
| LAKESHORE RD     | BELAIR                                      | 2D   |
| LAKESHORE RD     | BELAIR/LESTER BEACH                         | 2C   |
| LAKESHORE RD     | BELAIR/LESTER BEACH                         | 1E   |
| LAKESHORE RD     | HILLSIDE BEACH                              | 2G   |
| LAKESPEAK CRES   | HILLSIDE BEACH                              | 2G   |
| LAKEVIEW DR      | BELAIR                                      | 2D   |
| LAKEVIEW RD      | BELAIR/LESTER BEACH                         | 1E   |
| LAKEWOOD ST      | ALBERT BEACH                                | 2I   |
| LALIBERTE RD     | GREAT FALLS AREA                            | 12E  |
| LALOR RD         | SILVER FALLS                                | 10A  |
| LAMOUREUX LANE   | CHEVREFILS DISTRICT                         | 10H  |
| LARCH TRAIL      | POPLAR BAY                                  | 16E  |
| LAURILA DR       | PINAWA BAY                                  | 16A  |
| LAWSON LANE      | BELAIR/LESTER BEACH                         | 2C   |
| LEDIN RD         | BIRD RIVER                                  | 17A  |
| LEDIN RD         | BIRD RIVER                                  | 17B  |
| LEISURE FALLS DR | WHITE MUD FALLS                             | 13B  |
| LEISURE PLACE    | WHITE MUD FALLS 13B                         |      |
| LEON DR          | TRAVERSE BAY 2K                             |      |
| LESSARD RD       | EAST ST. GEORGES 10N                        |      |
| LESTER BLVD      | BELAIR/LESTER BEACH                         | 1E   |
| LINDA LANE       | SUNSET BAY                                  | 16C  |
| LORNE AVE        | BELAIR/LESTER BEACH                         | 1E   |
| LORRAINE CLOSE   | SILVER FALLS                                | 10A  |
| LOUIS DUFOUR RD  | CHEVREFILS DISTRICT                         | 10H  |
| LOUIS DUFOUR RD  | BROADLANDS AREA                             | 10J  |
| LOUIS RIEL DR    | CHEVREFILS DISTRICT                         | 10H  |
| LOUISE AVE       | ST. GEORGES                                 | 10E  |
| LOWING RD        | BELAIR 2A                                   |      |
| LOWING RD        | BELAIR/LESTER BEACH 2C                      |      |
| LUNNEY RD        | BELAIR 2D                                   |      |
| LYNNWOOD DR      | TRAVERSE BAY 3A                             |      |
| LYNNWOOD DR      | ALBERT BEACH/TRAVERSE BAY 2J                |      |
| MACCALLUM BLVD   | BELAIR/LESTER BEACH 1E                      |      |
| MAPLE CREEK RD   | SILVER FALLS/ GREAT FALLS 12                |      |
| MAPLE CREEK RD   | GREAT FALLS AREA 12D                        |      |
| MAPLE CREEK RD   | GREAT FALLS AREA                            | 12E  |
| u LL ONLLIN IND  | ONLY I TALLS TINEA                          | 1    |