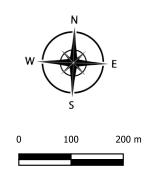

| Street          | Location Page                                  |            |
|-----------------|------------------------------------------------|------------|
| COUNTRY RD      | TRAVERSE BAY                                   | 3B         |
| CRANE DR        | BIRD RIVER                                     | 17D        |
| DAN AVE         | BELAIR/LESTER BEACH                            | 2B         |
| DANIEL DR       | BELAIR/LESTER BEACH                            | 2C         |
| DANWICH DR      | ALBERT BEACH/TRAVERSE BAY                      | <b>2</b> J |
| DAVID AVE       | POPLAR BAY                                     | 16D        |
| DAVID AVE       | HILLSIDE BEACH                                 | 2G         |
| DAVID DR        | TRAVERSE BAY                                   | 3C         |
| DAVID DR        | TRAVERSE BAY                                   | 3B         |
| DEER ST         | ALBERT BEACH                                   | 2I         |
| DIA DR          | HILLSIDE BEACH                                 | 2G         |
| DIANE CRES      | POPLAR BAY                                     | 16D        |
| DIANE DR        | BELAIR/LESTER BEACH                            | 2C         |
| DONEGAL BAY     | BELAIR                                         | 2D         |
| DONNA DR        | BELAIR/LESTER BEACH                            | 2C         |
| DOROTHY ST      | BELAIR/LESTER BEACH                            | 1E         |
| DOUGLAS DR      | BELAIR/LESTER BEACH                            | 2C         |
| DRIFTWOOD BAY   | ALBERT BEACH                                   | 2I         |
| DU CAP BAY      | ST. GEORGES                                    | 10E        |
| DU CAP RD       | ST. GEORGES                                    | 10E        |
| DUPONT BAY      | EAST ST. GEORGES                               | 10N        |
| DUSTIN DR       | HILLSIDE BEACH                                 | 2H         |
| DUSTIN DR       | HILLSIDE BEACH 2G                              |            |
| DYKE RD         | GREAT FALLS 13D                                |            |
| EAST COVE       | PINAWA BAY                                     | 16B        |
| EASTLAND DR     | TRAVERSE BAY                                   | 3B         |
| EDITH RD        | BELAIR/LESTER BEACH                            | 1E         |
| ELIZABETH ST    | TRAVERSE BAY                                   | 3C         |
| ELIZABETH ST    | TRAVERSE BAY                                   | 3B         |
| ELM ST          | WHITE MUD FALLS                                | 13C        |
| ELM ST          | WHITE MUD FALLS                                | 13B        |
| ELSIE ST        | POPLAR BAY                                     | 16F        |
| EPHREM RD       | POWERVIEW TO SILVER FALLS / CHEVREFILS         | 10         |
| EPHREM RD       | EAST ST. GEORGES                               | 10N        |
| ESTATE DR       | HILLSIDE BEACH                                 | 2F         |
| ESTATE DR       | HILLSIDE BEACH                                 | 2G         |
| EVELYN PL       | PINAWA BAY 16B                                 |            |
| FAIRHAVEN RD    | ALBERT, HILLSIDE, LESTER BEACH / BELAIR / TB 2 |            |
| FAIRHAVEN RD    | ALBERT BEACH                                   | 2I         |
| FAIRHAVEN RD    | ALBERT BEACH/TRAVERSE BAY 2J                   |            |
| FATIMA RD       | STEAD AREA 8                                   |            |
| FERGUSSON CRES  | GREAT FALLS                                    | 13D        |
| FEY RD          | JACKFISH LAKE                                  | 1B         |
| FEY RD          | BEAR PAW ESTATES                               | 1C         |
| FIFTH ST        | PINAWA BAY                                     | 16B        |
| FIRST AVE       | BELAIR/LESTER BEACH                            | 1E         |
| FIRST ST        | PINAWA BAY 16B                                 |            |
| FLETTS POINT RD | ST. GEORGES 10G                                |            |
| FLETTS POINT RD | POWERVIEW AREA TO ST. GEORGES 10F              |            |
| FOURTH ST       | PINAWA BAY                                     | 16B        |
|                 |                                                |            |

| Street          | Location                                    | Page |
|-----------------|---------------------------------------------|------|
| POPLAR AVE      | BELAIR/LESTER BEACH                         | 1E   |
| POPLAR AVE      | GREAT FALLS                                 | 13D  |
| POPLAR BAY RD   | POPLAR BAY                                  | 16E  |
| PORCUPINE TRAIL | ALBERT BEACH                                | 2I   |
| POWER DR        | POWERVIEW AREA TO ST. GEORGES               | 10F  |
| PR 304          | GULL LAKE/ STEAD                            | 6    |
| PR 304          | STEAD                                       | 7    |
| PR 304          | STEAD AREA                                  | 8    |
| PR 304          | 018-09-E1                                   | 5    |
| PR 304          | POWERVIEW TO SILVER FALLS / CHEVREFILS      | 10   |
| PR 304          | ST. GEORGES                                 | 10C  |
| PR 304          | POWERVIEW AREA TO ST. GEORGES               | 10F  |
| PR 304          | CHEVREFILS DISTRICT                         | 10H  |
| PR 304          | BROADLANDS AREA                             | 10J  |
| PR 304          | ST. GEORGES                                 | 10D  |
| PR 313          | POPLAR BAY/SUNSET BAY/ PINAWA BAY           | 16   |
| PR 313          | 016-14-E1                                   | 19   |
| PR 313          | PINAWA BAY                                  | 16A  |
| PR 313          | PINAWA BAY                                  | 16B  |
| PR 315          | POPLAR BAY/SUNSET BAY/ PINAWA BAY           | 16   |
| PR 315          | BIRD RIVER                                  | 17   |
| PR 315          | BIRD RIVER                                  | 18   |
| PR 315          | SUNSET BAY                                  | 16C  |
| PR 315          | BIRD RIVER                                  | 18A  |
| PR 315          | PINAWA BAY                                  | 16B  |
| PR 315          | POPLAR BAY                                  | 16F  |
| PR 315          | BIRD RIVER                                  | 17C  |
| PR 315          | POPLAR BAY                                  | 16E  |
| PR 315          | BIRD RIVER                                  | 17A  |
| PR 315          | BIRD RIVER                                  | 17B  |
| PR 315          | BIRD RIVER                                  | 17D  |
| PTH 11          | GREAT FALLS AREA                            | 13   |
| PTH 11          | POWERVIEW TO SILVER FALLS / CHEVREFILS      | 10   |
| PTH 11          | ALBERT, HILLSIDE, LESTER BEACH / BELAIR /TB | 2    |
| PTH 11          | TRAVERSE BAY                                | 3    |
| PTH 11          | TRAVERSE BAY                                | 3C   |
| PTH 11          | ST. GEORGES                                 | 10E  |
| PTH 11          | ST. GEORGES                                 | 10B  |
| PTH 11          | GREAT FALLS AREA                            | 12D  |
| PTH 11          | ST. GEORGES                                 | 10C  |
| PTH 11          | ST. GEORGES                                 | 10G  |
| PTH 11          | SILVER FALLS                                | 12A  |
| PTH 11          | GREAT FALLS AREA 12B                        |      |
| PTH 11          | GREAT FALLS 13D                             |      |
| PTH 11          | WHITE MUD FALLS 13C                         |      |
| PTH 11          | POWERVIEW AREA TO ST. GEORGES 10F           |      |
| PTH 11          | TRAVERSE BAY 2K                             |      |
| PTH 11          | SILVER FALLS 10A                            |      |
| PTH 11          | WHITE MUD FALLS                             | 13B  |