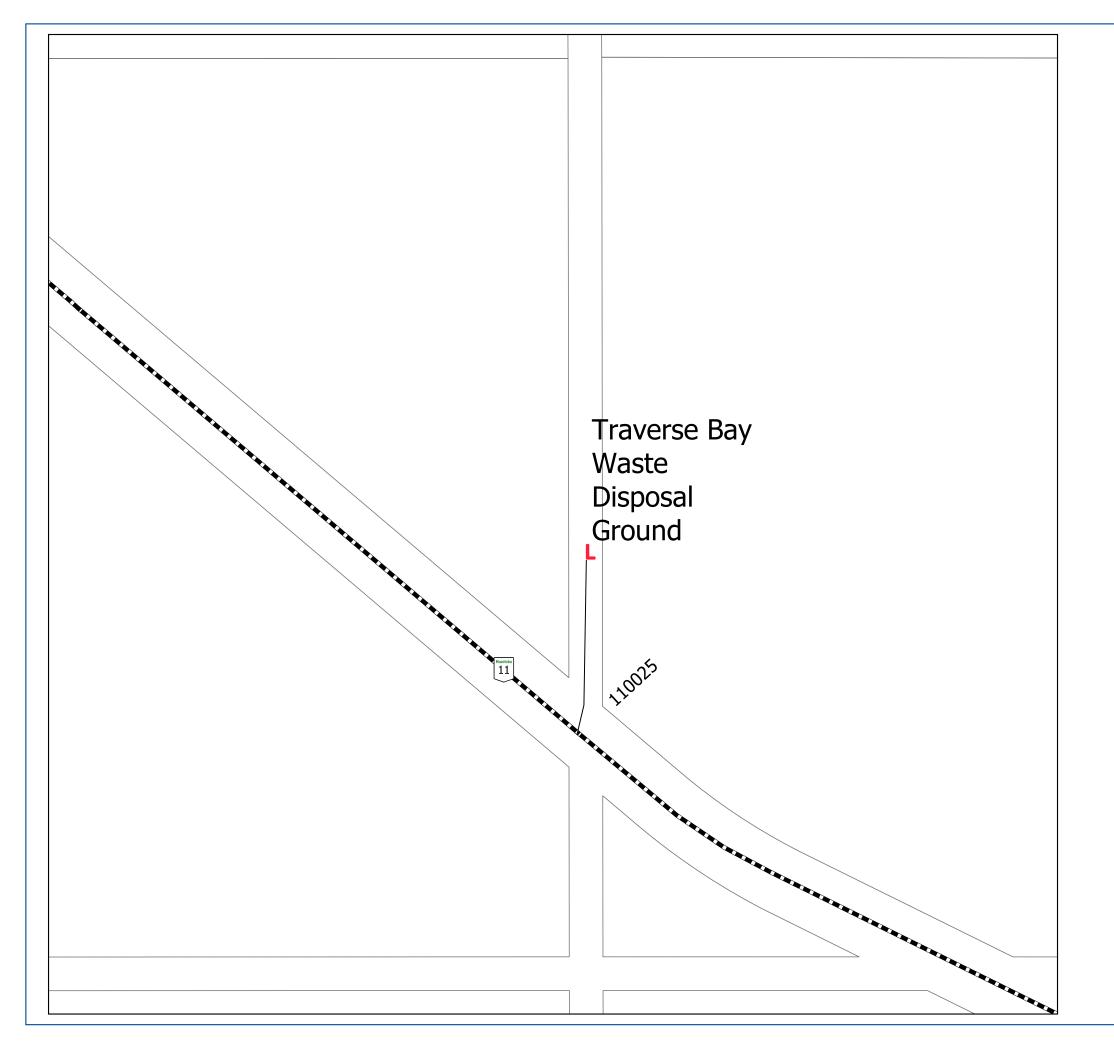

TWP 18-7-E

TWP 18-7-E

TWP 18-7-E

TWP 15-18-7-E

Waste Disposal Ground

TWP 16-18-7-E

TWP 33-18-7-E

#### **Map Points**

6

Fire Department

L

Waste Disposal Ground

TWP 19-7-E & 8-E

| 38080 38080 38080 38080 38090 38110 38110 38110 38110 38110 | 107107  109107  109095  27 92 98 88  JAMIE:ROTH:RD | 72    |                                                                                        |
|-------------------------------------------------------------|----------------------------------------------------|-------|----------------------------------------------------------------------------------------|
| DELATO DO                                                   | BELAIR-RD                                          | 38080 | 38082<br>38092<br>38092<br>38114<br>38116<br>38116<br>38004<br>38116<br>38007<br>38012 |