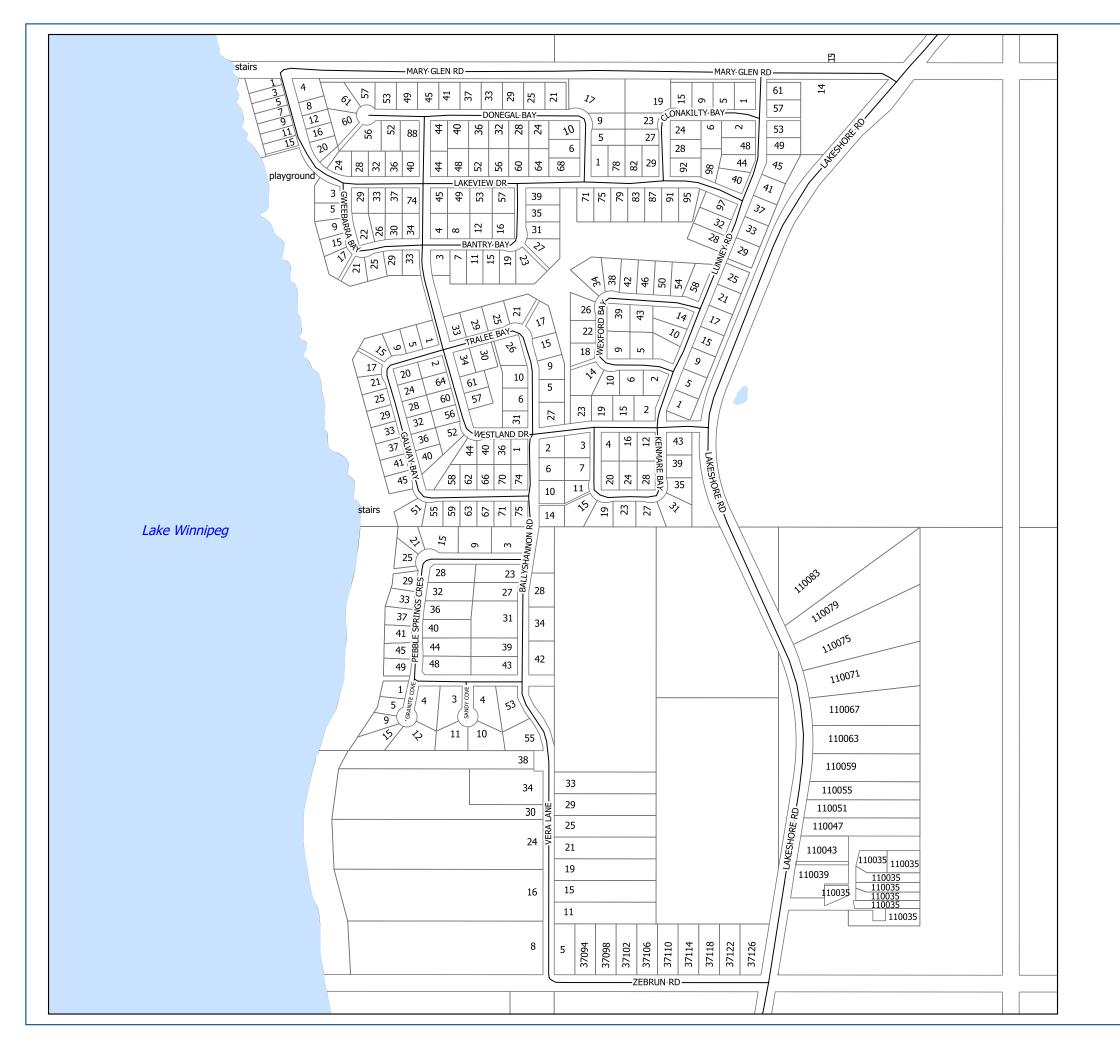

| Street           | Location                                    | Page |
|------------------|---------------------------------------------|------|
| KEYSTONE HEIGHTS | PINAWA BAY                                  | 16A  |
| KEYSTONE HEIGHTS | PINAWA BAY                                  | 16B  |
| KINGS BAY        | HILLSIDE BEACH                              | 2H   |
| KIRKLAND WAY     | GRAND BEACH                                 | 1D   |
| KRISTA DR        | BEAR PAW ESTATES                            | 1C   |
| LA CHARITE RD    | BROADLANDS AREA                             | 100  |
| LADYSLIPPER LOOP | BIRD RIVER 17C                              |      |
| LAGOON AVE       | HILLSIDE BEACH                              | 2G   |
| LAKESHORE BAY    | PINAWA BAY 16A                              |      |
| LAKESHORE RD     | ALBERT, HILLSIDE, LESTER BEACH / BELAIR /TB | 2    |
| LAKESHORE RD     | HILLSIDE BEACH                              | 2E   |
| LAKESHORE RD     | BELAIR/LESTER BEACH                         | 2B   |
| LAKESHORE RD     | BELAIR                                      | 2D   |
| LAKESHORE RD     | BELAIR/LESTER BEACH                         | 2C   |
| LAKESHORE RD     | BELAIR/LESTER BEACH                         | 1E   |
| LAKESHORE RD     | HILLSIDE BEACH                              | 2G   |
| LAKESPEAK CRES   | HILLSIDE BEACH                              | 2G   |
| LAKEVIEW DR      | BELAIR                                      | 2D   |
| LAKEVIEW RD      | BELAIR/LESTER BEACH                         | 1E   |
| LAKEWOOD ST      | ALBERT BEACH                                | 2I   |
| LALIBERTE RD     | GREAT FALLS AREA                            | 12E  |
| LALOR RD         | SILVER FALLS                                | 10A  |
| LAMOUREUX LANE   | CHEVREFILS DISTRICT                         | 10H  |
| LARCH TRAIL      | POPLAR BAY                                  | 16E  |
| LAURILA DR       | PINAWA BAY                                  | 16A  |
| LAWSON LANE      | BELAIR/LESTER BEACH                         | 2C   |
| LEDIN RD         | BIRD RIVER                                  | 17A  |
| LEDIN RD         | BIRD RIVER                                  | 17B  |
| LEISURE FALLS DR | WHITE MUD FALLS                             | 13B  |
| LEISURE PLACE    | WHITE MUD FALLS 13B                         |      |
| LEON DR          | TRAVERSE BAY 2K                             |      |
| LESSARD RD       | EAST ST. GEORGES 10N                        |      |
| LESTER BLVD      | BELAIR/LESTER BEACH                         | 1E   |
| LINDA LANE       | SUNSET BAY                                  | 16C  |
| LORNE AVE        | BELAIR/LESTER BEACH                         | 1E   |
| LORRAINE CLOSE   | SILVER FALLS                                | 10A  |
| LOUIS DUFOUR RD  | CHEVREFILS DISTRICT                         | 10H  |
| LOUIS DUFOUR RD  | BROADLANDS AREA                             | 10J  |
| LOUIS RIEL DR    | CHEVREFILS DISTRICT                         | 10H  |
| LOUISE AVE       | ST. GEORGES                                 | 10E  |
| LOWING RD        | BELAIR 2A                                   |      |
| LOWING RD        | BELAIR/LESTER BEACH 2C                      |      |
| LUNNEY RD        | BELAIR 2D                                   |      |
| LYNNWOOD DR      | TRAVERSE BAY 3A                             |      |
| LYNNWOOD DR      | ALBERT BEACH/TRAVERSE BAY 2J                |      |
| MACCALLUM BLVD   | BELAIR/LESTER BEACH 1E                      |      |
| MAPLE CREEK RD   | SILVER FALLS/ GREAT FALLS 12                |      |
| MAPLE CREEK RD   | GREAT FALLS AREA 12D                        |      |
| MAPLE CREEK RD   | GREAT FALLS AREA                            | 12E  |
| u LL ONLLIN IND  | ONLY I TALLS TINEA                          | 1    |