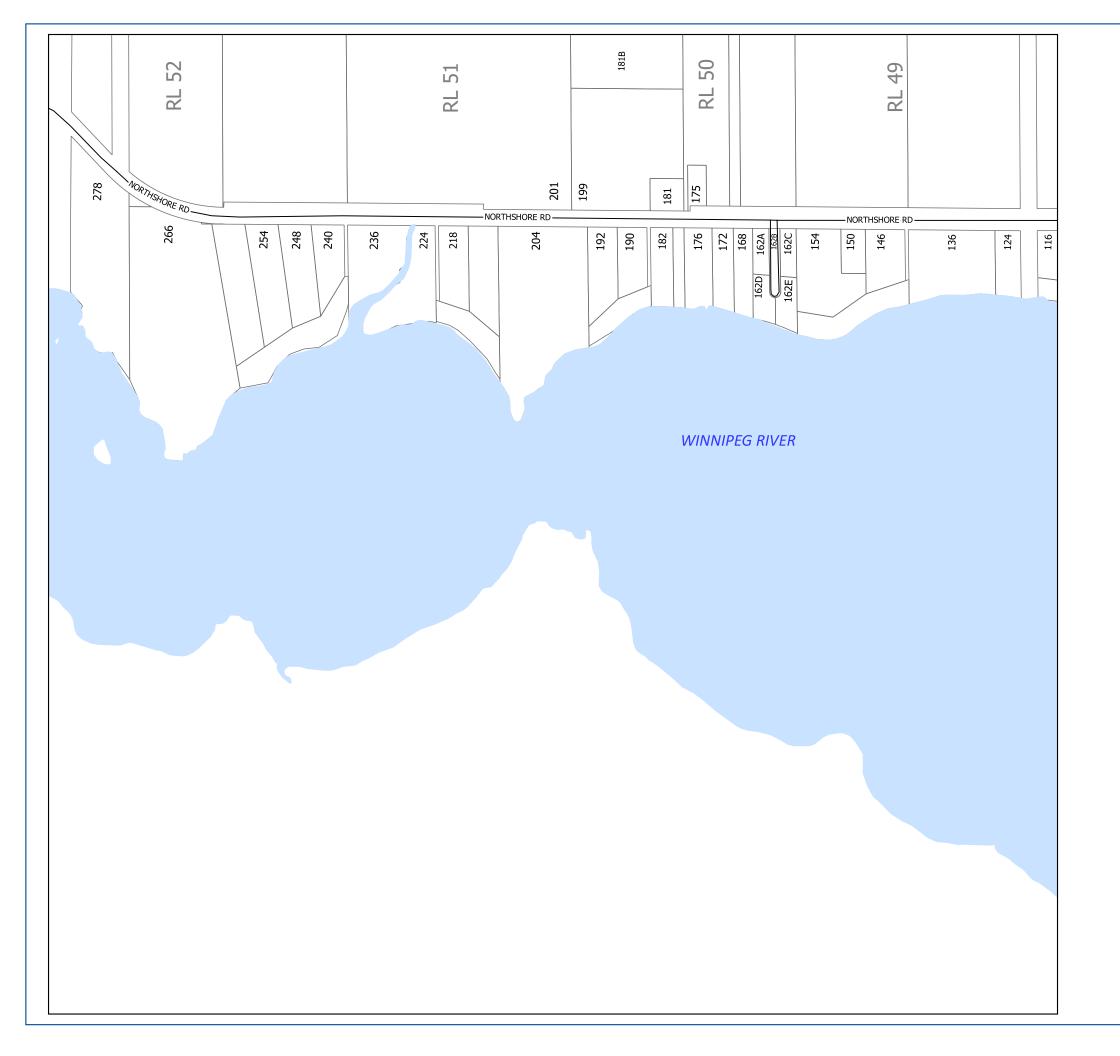

| Street           | Location                                    | Page |
|------------------|---------------------------------------------|------|
| KEYSTONE HEIGHTS | PINAWA BAY                                  | 16A  |
| KEYSTONE HEIGHTS | PINAWA BAY                                  | 16B  |
| KINGS BAY        | HILLSIDE BEACH                              | 2H   |
| KIRKLAND WAY     | GRAND BEACH                                 | 1D   |
| KRISTA DR        | BEAR PAW ESTATES                            | 1C   |
| LA CHARITE RD    | BROADLANDS AREA                             | 100  |
| LADYSLIPPER LOOP | BIRD RIVER 17C                              |      |
| LAGOON AVE       | HILLSIDE BEACH                              | 2G   |
| LAKESHORE BAY    | PINAWA BAY 16A                              |      |
| LAKESHORE RD     | ALBERT, HILLSIDE, LESTER BEACH / BELAIR /TB | 2    |
| LAKESHORE RD     | HILLSIDE BEACH                              | 2E   |
| LAKESHORE RD     | BELAIR/LESTER BEACH                         | 2B   |
| LAKESHORE RD     | BELAIR                                      | 2D   |
| LAKESHORE RD     | BELAIR/LESTER BEACH                         | 2C   |
| LAKESHORE RD     | BELAIR/LESTER BEACH                         | 1E   |
| LAKESHORE RD     | HILLSIDE BEACH                              | 2G   |
| LAKESPEAK CRES   | HILLSIDE BEACH                              | 2G   |
| LAKEVIEW DR      | BELAIR                                      | 2D   |
| LAKEVIEW RD      | BELAIR/LESTER BEACH                         | 1E   |
| LAKEWOOD ST      | ALBERT BEACH                                | 2I   |
| LALIBERTE RD     | GREAT FALLS AREA                            | 12E  |
| LALOR RD         | SILVER FALLS                                | 10A  |
| LAMOUREUX LANE   | CHEVREFILS DISTRICT                         | 10H  |
| LARCH TRAIL      | POPLAR BAY                                  | 16E  |
| LAURILA DR       | PINAWA BAY                                  | 16A  |
| LAWSON LANE      | BELAIR/LESTER BEACH                         | 2C   |
| LEDIN RD         | BIRD RIVER                                  | 17A  |
| LEDIN RD         | BIRD RIVER                                  | 17B  |
| LEISURE FALLS DR | WHITE MUD FALLS                             | 13B  |
| LEISURE PLACE    | WHITE MUD FALLS 13B                         |      |
| LEON DR          | TRAVERSE BAY 2K                             |      |
| LESSARD RD       | EAST ST. GEORGES 10N                        |      |
| LESTER BLVD      | BELAIR/LESTER BEACH                         | 1E   |
| LINDA LANE       | SUNSET BAY                                  | 16C  |
| LORNE AVE        | BELAIR/LESTER BEACH                         | 1E   |
| LORRAINE CLOSE   | SILVER FALLS                                | 10A  |
| LOUIS DUFOUR RD  | CHEVREFILS DISTRICT                         | 10H  |
| LOUIS DUFOUR RD  | BROADLANDS AREA                             | 10J  |
| LOUIS RIEL DR    | CHEVREFILS DISTRICT                         | 10H  |
| LOUISE AVE       | ST. GEORGES                                 | 10E  |
| LOWING RD        | BELAIR 2A                                   |      |
| LOWING RD        | BELAIR/LESTER BEACH 2C                      |      |
| LUNNEY RD        | BELAIR 2D                                   |      |
| LYNNWOOD DR      | TRAVERSE BAY 3A                             |      |
| LYNNWOOD DR      | ALBERT BEACH/TRAVERSE BAY 2J                |      |
| MACCALLUM BLVD   | BELAIR/LESTER BEACH 1E                      |      |
| MAPLE CREEK RD   | SILVER FALLS/ GREAT FALLS 12                |      |
| MAPLE CREEK RD   | GREAT FALLS AREA 12D                        |      |
| MAPLE CREEK RD   | GREAT FALLS AREA                            | 12E  |
| u LL ONLLIN IND  | ONLY I TALLS TINEA                          | 1    |