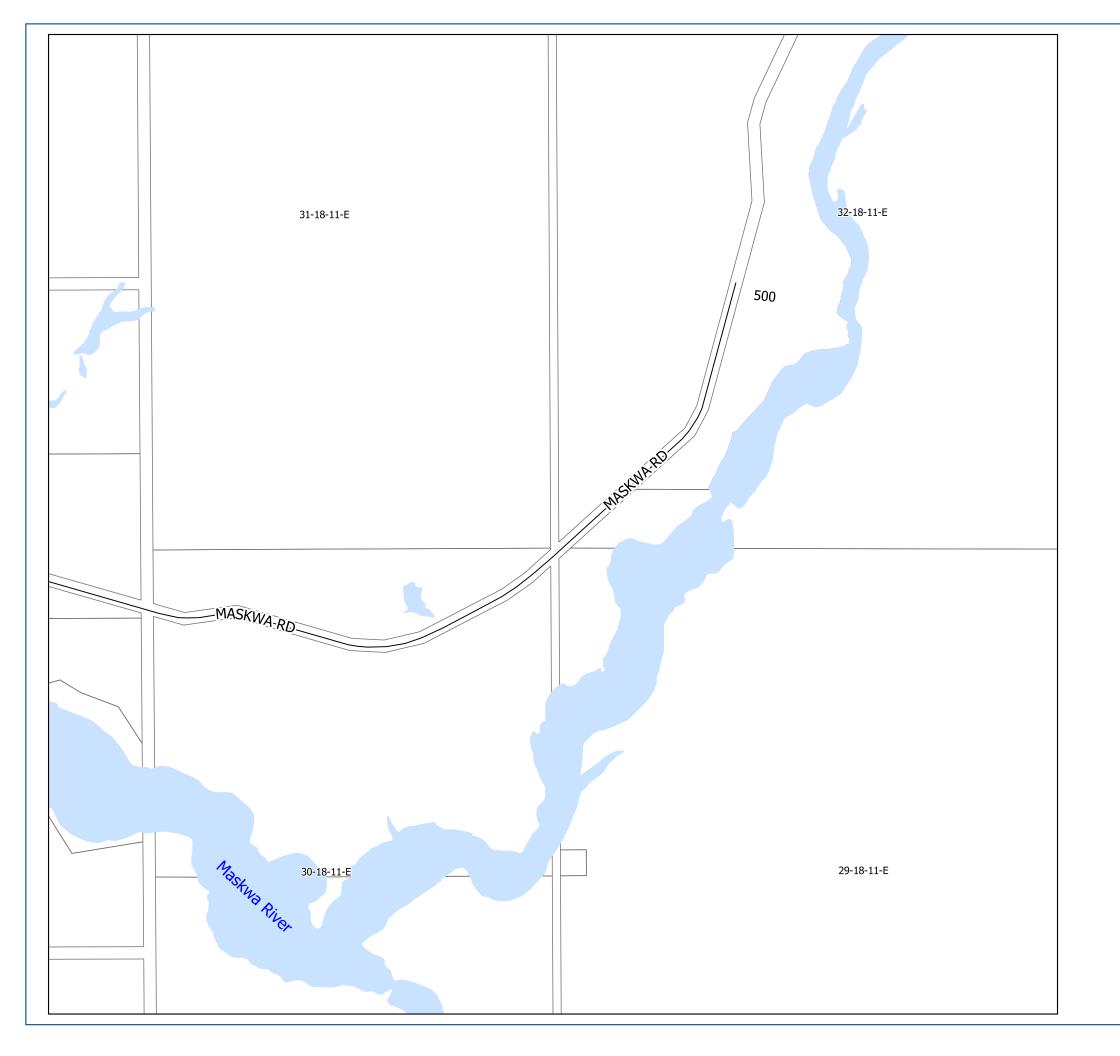

| Street              | Location Page             |     |
|---------------------|---------------------------|-----|
| MAPLE CREEK RD      | GREAT FALLS AREA          | 12F |
| MARDREY BAY E       | HILLSIDE BEACH            | 2F  |
| MARDREY BAY W       | HILLSIDE BEACH            | 2F  |
| MARIE AVE           | ST. GEORGES               | 10E |
| MARTIN DR           | TRAVERSE BAY              | 3A  |
| MARTIN DR           | ALBERT BEACH/TRAVERSE BAY | 2J  |
| MARY GLEN RD        | BELAIR                    | 2D  |
| MASCANOW DR         | PINAWA BAY                | 16B |
| MASKWA RD           | BROADLANDS AREA           | 10L |
| MASKWA RD           | BROADLANDS AREA 10M       |     |
| MASKWA RD           | BROADLANDS AREA 11B       |     |
| MCDOUGALL AVE       | ST. GEORGES               | 10E |
| MCKAY LOOP          | POPLAR BAY                | 16F |
| METHUEN BAY         | HILLSIDE BEACH            | 2G  |
| MIKE KROUK RD       | GREAT FALLS               | 13D |
| MINTER RD           | GREAT FALLS               | 13D |
| MOON LANE           | SUNSET BAY                | 16C |
| MOOSE ROW           | BIRD RIVER                | 17D |
| MUIRFIELD GLEN      | TRAVERSE BAY              | 2K  |
| NELLIE DR           | ALBERT BEACH/TRAVERSE BAY | 2J  |
| NETZEL BAY          | GRAND BEACH               | 1D  |
| NORTH SHORE DR      | HILLSIDE BEACH            | 2F  |
| NORTHSHORE RD       | 018-09-E1                 | 5   |
| NORTHSHORE RD       | CHEVREFILS DISTRICT       | 10I |
| NORTHSHORE RD       | CHEVREFILS DISTRICT       | 10H |
| OISEAU RIVER RD     | BIRD RIVER                | 18A |
| ONALEE BAY          | ALBERT BEACH/TRAVERSE BAY | 2J  |
| OSPREY RD           | GRAND BEACH               | 1D  |
| OTTER DR            | BIRD RIVER                | 17D |
| PAPINEAU PLACE      | ST. GEORGES               | 10E |
| PAPINEAU PLACE      | ST. GEORGES               | 10G |
| PARADISE LANE       | PINAWA BAY                | 16A |
| PARK BAY            | TRAVERSE BAY              | 3B  |
| PARK ST             | HILLSIDE BEACH            | 2G  |
| PARTRIDGE LANE      | POPLAR BAY 16             |     |
| PAUL ST             | CHEVREFILS DISTRICT 104   |     |
| PAULS AVE           | BELAIR/LESTER BEACH 2B    |     |
| PEBBLE SPRINGS CRES | BELAIR 2D                 |     |
| PEDDEN BLVD         | CHEVREFILS DISTRICT 10    |     |
| PELICAN BAY         | HILLSIDE BEACH 2F         |     |
| PENELOPE CL         | GREAT FALLS AREA 12       |     |
| PINAWA PL           | PINAWA BAY 16A            |     |
| PINE GROVE RD       | BELAIR/LESTER BEACH 2C    |     |
| PINE RD             | BELAIR/LESTER BEACH 1E    |     |
| PINE RIDGE DR       | POPLAR BAY 16D            |     |
| PIONEER DR          | BIRD RIVER                | 17D |
| PIONEER ST          | BELAIR/LESTER BEACH       | 1E  |
| PITT RD             | ALBERT BEACH              | 2I  |
| PLEASANT VALE       | BELAIR/LESTER BEACH       | 1E  |