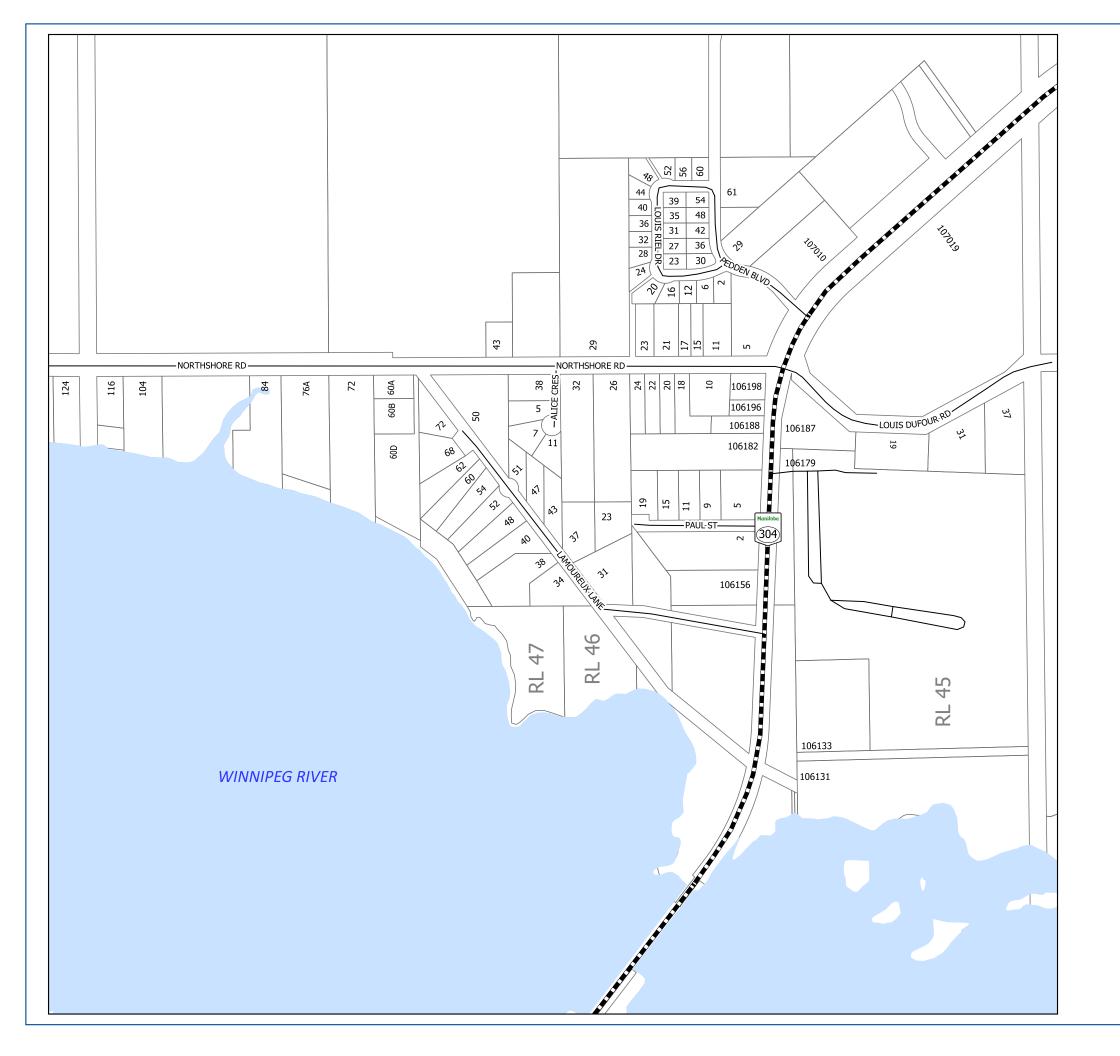

| Street           | Location                                    | Page |
|------------------|---------------------------------------------|------|
| KEYSTONE HEIGHTS | PINAWA BAY                                  | 16A  |
| KEYSTONE HEIGHTS | PINAWA BAY                                  | 16B  |
| KINGS BAY        | HILLSIDE BEACH                              | 2H   |
| KIRKLAND WAY     | GRAND BEACH                                 | 1D   |
| KRISTA DR        | BEAR PAW ESTATES                            | 1C   |
| LA CHARITE RD    | BROADLANDS AREA                             | 100  |
| LADYSLIPPER LOOP | BIRD RIVER 17C                              |      |
| LAGOON AVE       | HILLSIDE BEACH                              | 2G   |
| LAKESHORE BAY    | PINAWA BAY 16A                              |      |
| LAKESHORE RD     | ALBERT, HILLSIDE, LESTER BEACH / BELAIR /TB | 2    |
| LAKESHORE RD     | HILLSIDE BEACH                              | 2E   |
| LAKESHORE RD     | BELAIR/LESTER BEACH                         | 2B   |
| LAKESHORE RD     | BELAIR                                      | 2D   |
| LAKESHORE RD     | BELAIR/LESTER BEACH                         | 2C   |
| LAKESHORE RD     | BELAIR/LESTER BEACH                         | 1E   |
| LAKESHORE RD     | HILLSIDE BEACH                              | 2G   |
| LAKESPEAK CRES   | HILLSIDE BEACH                              | 2G   |
| LAKEVIEW DR      | BELAIR                                      | 2D   |
| LAKEVIEW RD      | BELAIR/LESTER BEACH                         | 1E   |
| LAKEWOOD ST      | ALBERT BEACH                                | 2I   |
| LALIBERTE RD     | GREAT FALLS AREA                            | 12E  |
| LALOR RD         | SILVER FALLS                                | 10A  |
| LAMOUREUX LANE   | CHEVREFILS DISTRICT                         | 10H  |
| LARCH TRAIL      | POPLAR BAY                                  | 16E  |
| LAURILA DR       | PINAWA BAY                                  | 16A  |
| LAWSON LANE      | BELAIR/LESTER BEACH                         | 2C   |
| LEDIN RD         | BIRD RIVER                                  | 17A  |
| LEDIN RD         | BIRD RIVER                                  | 17B  |
| LEISURE FALLS DR | WHITE MUD FALLS                             | 13B  |
| LEISURE PLACE    | WHITE MUD FALLS 13B                         |      |
| LEON DR          | TRAVERSE BAY 2K                             |      |
| LESSARD RD       | EAST ST. GEORGES 10N                        |      |
| LESTER BLVD      | BELAIR/LESTER BEACH                         | 1E   |
| LINDA LANE       | SUNSET BAY                                  | 16C  |
| LORNE AVE        | BELAIR/LESTER BEACH                         | 1E   |
| LORRAINE CLOSE   | SILVER FALLS                                | 10A  |
| LOUIS DUFOUR RD  | CHEVREFILS DISTRICT                         | 10H  |
| LOUIS DUFOUR RD  | BROADLANDS AREA                             | 10J  |
| LOUIS RIEL DR    | CHEVREFILS DISTRICT                         | 10H  |
| LOUISE AVE       | ST. GEORGES                                 | 10E  |
| LOWING RD        | BELAIR 2A                                   |      |
| LOWING RD        | BELAIR/LESTER BEACH 2C                      |      |
| LUNNEY RD        | BELAIR 2D                                   |      |
| LYNNWOOD DR      | TRAVERSE BAY 3A                             |      |
| LYNNWOOD DR      | ALBERT BEACH/TRAVERSE BAY 2J                |      |
| MACCALLUM BLVD   | BELAIR/LESTER BEACH 1E                      |      |
| MAPLE CREEK RD   | SILVER FALLS/ GREAT FALLS 12                |      |
| MAPLE CREEK RD   | GREAT FALLS AREA 12D                        |      |
| MAPLE CREEK RD   | GREAT FALLS AREA                            | 12E  |
| u LL ONLLIN IND  | ONLY I TALLS TINEA                          | 1    |