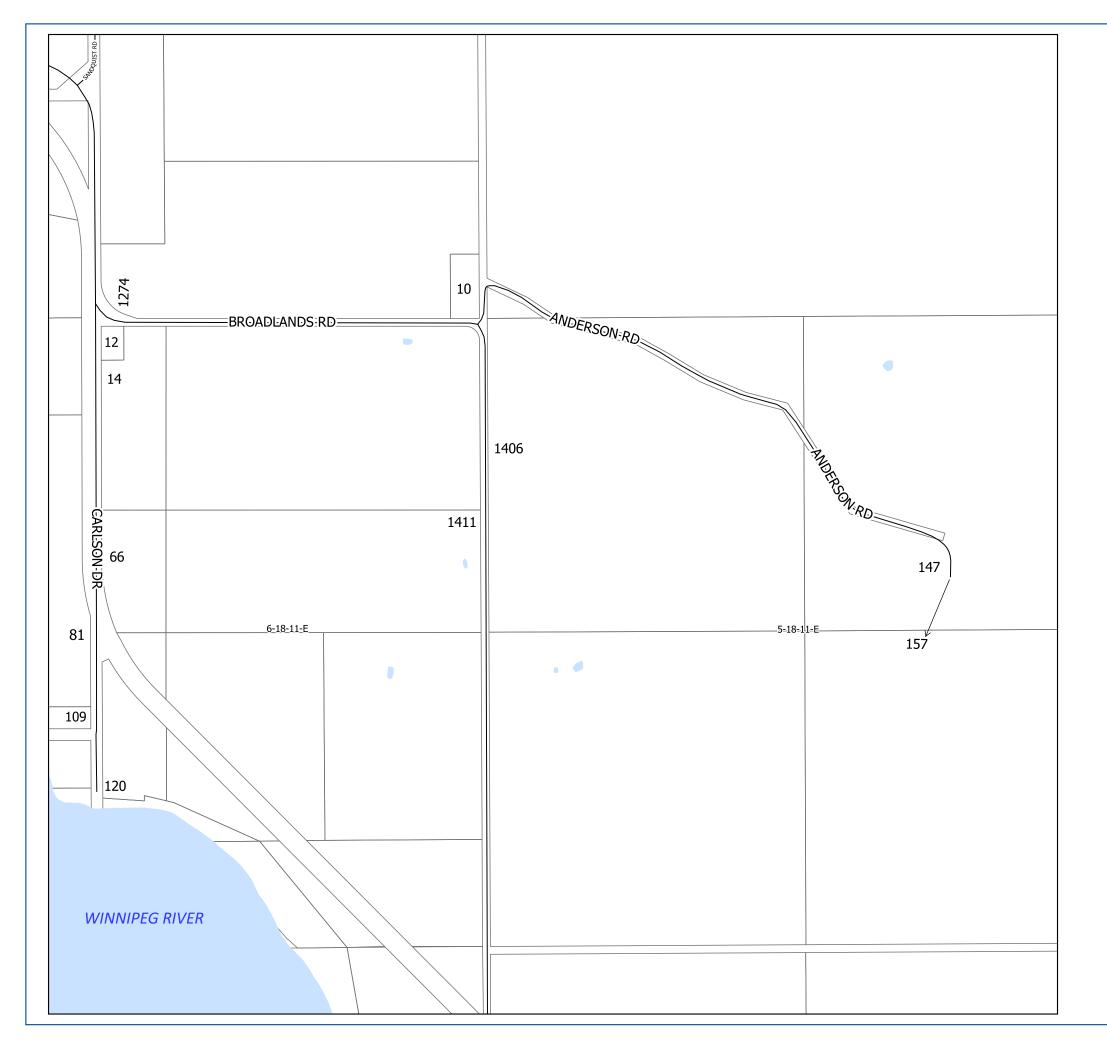

| Street                  | Location Pa                                   |     |
|-------------------------|-----------------------------------------------|-----|
| BLUEBELL DR             | BELAIR/LESTER BEACH                           | 2C  |
| BOISJOLI RD             | EAST ST. GEORGES                              | 10N |
| BOUVIER TRAIL           | ST. GEORGES                                   | 10C |
| BRACKEN FALLS DR        | WHITE MUD FALLS                               | 13B |
| BRENDEN BAY             | HILLSIDE BEACH                                | 2G  |
| BRIS COVE               | TRAVERSE BAY                                  | 2K  |
| BROADLANDS RD           | BROADLANDS AREA                               | 100 |
| BROADLANDS RD           | BROADLANDS AREA                               | 13A |
| BROADLANDS RD           | BROADLANDS AREA                               | 11A |
| BROADLANDS RD           | EAST ST. GEORGES                              | 10N |
| BROADLANDS RD           | BROADLANDS AREA                               | 10Ј |
| BROADLANDS RD           | BROADLANDS AREA                               | 10K |
| BROADLANDS RD           | BROADLANDS AREA                               | 10L |
| BROADLANDS RD           | BROADLANDS AREA                               | 10P |
| BROOK PL                | HILLSIDE BEACH                                | 2F  |
| BRUNEAU RD              | GREAT FALLS AREA                              | 12B |
| BRUNEAU RD              | GREAT FALLS AREA                              | 12C |
| BURNTWOOD ST            | BELAIR/LESTER BEACH                           | 1E  |
| CALARU CLIMB            | BIRD RIVER                                    | 17C |
| CARLSON DR              | BROADLANDS AREA                               | 11A |
| CARLSON RD              | BIRD RIVER                                    | 17C |
| CARLSON RD              | BIRD RIVER                                    | 17D |
| CAROL DR                | BELAIR/LESTER BEACH                           | 2B  |
| CARON BAY N             | ST. GEORGES                                   | 10E |
| CARON BAY S             | ST. GEORGES                                   | 10E |
| CARTER CRES             | GREAT FALLS                                   | 13D |
| CARTER CRES E           | GREAT FALLS                                   | 13D |
| CARTER CRES N           | GREAT FALLS                                   | 13D |
| CARTER CRES W           | GREAT FALLS                                   | 13D |
| CAT TAIL DR             | BIRD RIVER                                    | 17C |
| CAT TAIL DR             | BIRD RIVER                                    | 17B |
| CATON ST                | GREAT FALLS                                   | 13D |
| CEDARWOOD RD            | PINAWA BAY                                    | 16A |
| CHARLES BAY             |                                               | 3C  |
| CHARLES BAY             | TRAVERSE BAY 3 TRAVERSE BAY 3                 |     |
| CHATEAUGUAY RD          | ST. GEORGES                                   | 10E |
| CHEVREFILS RD           | ST. GEORGES                                   | 10B |
| CHICKADEE LANE          |                                               |     |
| CHRISTOPHER RD          | HILLSIDE BEACH 2 ALBERT BEACH 2               |     |
| CLARA AVE               |                                               | 10E |
| CLIFF RD W              |                                               |     |
| CLIFTON PL              | BELAIR/LESTER BEACH 1E ALBERT BEACH 2I        |     |
| CLONAKILTY BAY          |                                               |     |
| COLTONWOOD DR           | BELAIR 2D<br>ALBERT BEACH/TRAVERSE BAY 2J     |     |
| COMFORT COVE            |                                               |     |
| COMPORT COVE            | BIRD RIVER 17B                                |     |
| CONRAD CAYA RD          | GREAT FALLS AREA                              | 10N |
|                         | GREAT FALLS AREA 121                          |     |
| CONWAY RD CORNALS CLOSE | BEAR PAW ESTATES                              | 1C  |
|                         | SILVER FALLS 12A ALBERT BEACH/TRAVERSE BAY 2J |     |