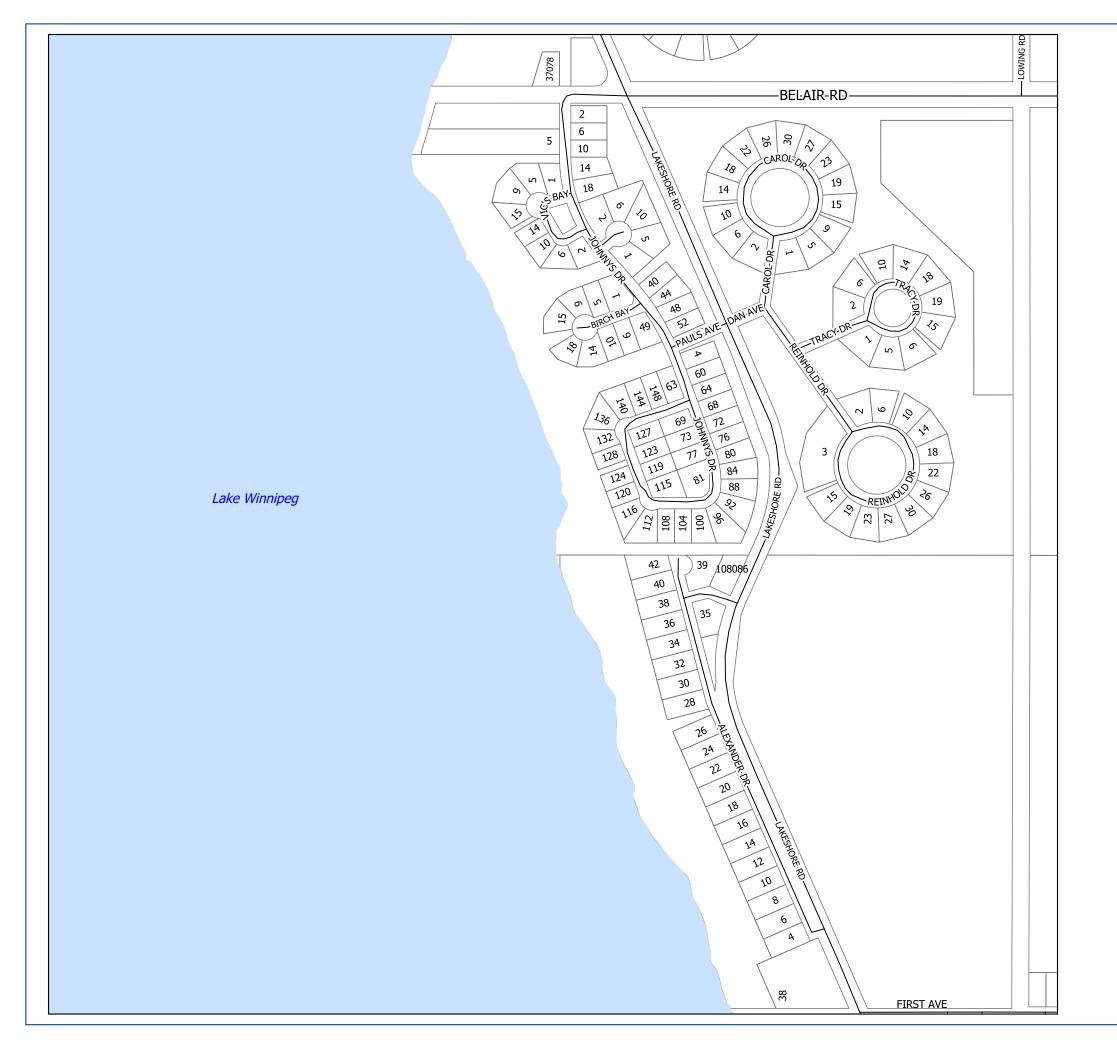

| Street                  | Location Pa                                   |     |
|-------------------------|-----------------------------------------------|-----|
| BLUEBELL DR             | BELAIR/LESTER BEACH                           | 2C  |
| BOISJOLI RD             | EAST ST. GEORGES                              | 10N |
| BOUVIER TRAIL           | ST. GEORGES                                   | 10C |
| BRACKEN FALLS DR        | WHITE MUD FALLS                               | 13B |
| BRENDEN BAY             | HILLSIDE BEACH                                | 2G  |
| BRIS COVE               | TRAVERSE BAY                                  | 2K  |
| BROADLANDS RD           | BROADLANDS AREA                               | 100 |
| BROADLANDS RD           | BROADLANDS AREA                               | 13A |
| BROADLANDS RD           | BROADLANDS AREA                               | 11A |
| BROADLANDS RD           | EAST ST. GEORGES                              | 10N |
| BROADLANDS RD           | BROADLANDS AREA                               | 10Ј |
| BROADLANDS RD           | BROADLANDS AREA                               | 10K |
| BROADLANDS RD           | BROADLANDS AREA                               | 10L |
| BROADLANDS RD           | BROADLANDS AREA                               | 10P |
| BROOK PL                | HILLSIDE BEACH                                | 2F  |
| BRUNEAU RD              | GREAT FALLS AREA                              | 12B |
| BRUNEAU RD              | GREAT FALLS AREA                              | 12C |
| BURNTWOOD ST            | BELAIR/LESTER BEACH                           | 1E  |
| CALARU CLIMB            | BIRD RIVER                                    | 17C |
| CARLSON DR              | BROADLANDS AREA                               | 11A |
| CARLSON RD              | BIRD RIVER                                    | 17C |
| CARLSON RD              | BIRD RIVER                                    | 17D |
| CAROL DR                | BELAIR/LESTER BEACH                           | 2B  |
| CARON BAY N             | ST. GEORGES                                   | 10E |
| CARON BAY S             | ST. GEORGES                                   | 10E |
| CARTER CRES             | GREAT FALLS                                   | 13D |
| CARTER CRES E           | GREAT FALLS                                   | 13D |
| CARTER CRES N           | GREAT FALLS                                   | 13D |
| CARTER CRES W           | GREAT FALLS                                   | 13D |
| CAT TAIL DR             | BIRD RIVER                                    | 17C |
| CAT TAIL DR             | BIRD RIVER                                    | 17B |
| CATON ST                | GREAT FALLS                                   | 13D |
| CEDARWOOD RD            | PINAWA BAY                                    | 16A |
| CHARLES BAY             |                                               | 3C  |
| CHARLES BAY             | TRAVERSE BAY 3 TRAVERSE BAY 3                 |     |
| CHATEAUGUAY RD          | ST. GEORGES                                   | 10E |
| CHEVREFILS RD           | ST. GEORGES                                   | 10B |
| CHICKADEE LANE          |                                               |     |
| CHRISTOPHER RD          | HILLSIDE BEACH 2 ALBERT BEACH 2               |     |
| CLARA AVE               |                                               | 10E |
| CLIFF RD W              |                                               |     |
| CLIFTON PL              | BELAIR/LESTER BEACH 1E ALBERT BEACH 2I        |     |
| CLONAKILTY BAY          |                                               |     |
| COLTONWOOD DR           | BELAIR 2D<br>ALBERT BEACH/TRAVERSE BAY 2J     |     |
| COMFORT COVE            |                                               |     |
| COMPORT COVE            | BIRD RIVER 17B                                |     |
| CONRAD CAYA RD          | GREAT FALLS AREA                              | 10N |
|                         | GREAT FALLS AREA 121                          |     |
| CONWAY RD CORNALS CLOSE | BEAR PAW ESTATES                              | 1C  |
|                         | SILVER FALLS 12A ALBERT BEACH/TRAVERSE BAY 2J |     |

| Street          | Location Page                                  |            |
|-----------------|------------------------------------------------|------------|
| COUNTRY RD      | TRAVERSE BAY                                   | 3B         |
| CRANE DR        | BIRD RIVER                                     | 17D        |
| DAN AVE         | BELAIR/LESTER BEACH                            | 2B         |
| DANIEL DR       | BELAIR/LESTER BEACH                            | 2C         |
| DANWICH DR      | ALBERT BEACH/TRAVERSE BAY                      | <b>2</b> J |
| DAVID AVE       | POPLAR BAY                                     | 16D        |
| DAVID AVE       | HILLSIDE BEACH                                 | 2G         |
| DAVID DR        | TRAVERSE BAY                                   | 3C         |
| DAVID DR        | TRAVERSE BAY                                   | 3B         |
| DEER ST         | ALBERT BEACH                                   | 2I         |
| DIA DR          | HILLSIDE BEACH                                 | 2G         |
| DIANE CRES      | POPLAR BAY                                     | 16D        |
| DIANE DR        | BELAIR/LESTER BEACH                            | 2C         |
| DONEGAL BAY     | BELAIR                                         | 2D         |
| DONNA DR        | BELAIR/LESTER BEACH                            | 2C         |
| DOROTHY ST      | BELAIR/LESTER BEACH                            | 1E         |
| DOUGLAS DR      | BELAIR/LESTER BEACH                            | 2C         |
| DRIFTWOOD BAY   | ALBERT BEACH                                   | 2I         |
| DU CAP BAY      | ST. GEORGES                                    | 10E        |
| DU CAP RD       | ST. GEORGES                                    | 10E        |
| DUPONT BAY      | EAST ST. GEORGES                               | 10N        |
| DUSTIN DR       | HILLSIDE BEACH                                 | 2H         |
| DUSTIN DR       | HILLSIDE BEACH 2G                              |            |
| DYKE RD         | GREAT FALLS 13D                                |            |
| EAST COVE       | PINAWA BAY                                     | 16B        |
| EASTLAND DR     | TRAVERSE BAY                                   | 3B         |
| EDITH RD        | BELAIR/LESTER BEACH                            | 1E         |
| ELIZABETH ST    | TRAVERSE BAY                                   | 3C         |
| ELIZABETH ST    | TRAVERSE BAY                                   | 3B         |
| ELM ST          | WHITE MUD FALLS                                | 13C        |
| ELM ST          | WHITE MUD FALLS                                | 13B        |
| ELSIE ST        | POPLAR BAY                                     | 16F        |
| EPHREM RD       | POWERVIEW TO SILVER FALLS / CHEVREFILS         | 10         |
| EPHREM RD       | EAST ST. GEORGES                               | 10N        |
| ESTATE DR       | HILLSIDE BEACH                                 | 2F         |
| ESTATE DR       | HILLSIDE BEACH                                 | 2G         |
| EVELYN PL       | PINAWA BAY 16B                                 |            |
| FAIRHAVEN RD    | ALBERT, HILLSIDE, LESTER BEACH / BELAIR / TB 2 |            |
| FAIRHAVEN RD    | ALBERT BEACH                                   | 2I         |
| FAIRHAVEN RD    | ALBERT BEACH/TRAVERSE BAY 2J                   |            |
| FATIMA RD       | STEAD AREA 8                                   |            |
| FERGUSSON CRES  | GREAT FALLS                                    | 13D        |
| FEY RD          | JACKFISH LAKE                                  | 1B         |
| FEY RD          | BEAR PAW ESTATES                               | 1C         |
| FIFTH ST        | PINAWA BAY                                     | 16B        |
| FIRST AVE       | BELAIR/LESTER BEACH                            | 1E         |
| FIRST ST        | PINAWA BAY 16B                                 |            |
| FLETTS POINT RD | ST. GEORGES 10G                                |            |
| FLETTS POINT RD | POWERVIEW AREA TO ST. GEORGES 10F              |            |
| FOURTH ST       | PINAWA BAY                                     | 16B        |
|                 |                                                |            |

| Street            | Location                  | Page |  |  |
|-------------------|---------------------------|------|--|--|
| GAGNE AVE         | ST. GEORGES               | 10E  |  |  |
| GALWAY BAY        | BELAIR                    | 2D   |  |  |
| GEORGE DR         | POPLAR BAY                | 16D  |  |  |
| GERTNER PLACE     | TRAVERSE BAY              | 3A   |  |  |
| GLEN ABBEY COVE   | TRAVERSE BAY              | 2K   |  |  |
| GLENN OAKES PLACE | WHITE MUD FALLS           | 13B  |  |  |
| GRAND PINES DR    | TRAVERSE BAY              | 2K   |  |  |
| GRAND ZEPHYR PROM | ST. GEORGES               | 10E  |  |  |
| GRANITE COVE      | BELAIR                    | 2D   |  |  |
| GRANITE POINT RD  | GREAT FALLS               | 13D  |  |  |
| GREAT FALLS RD    | GREAT FALLS               | 13D  |  |  |
| GREEN ST          | BELAIR/LESTER BEACH       | 1E   |  |  |
| GRIZZLY BAY       | BEAR PAW ESTATES          | 1C   |  |  |
| GUFFEI DR         | BELAIR                    | 2A   |  |  |
| GWEEBARRA BAY     | BELAIR                    | 2D   |  |  |
| HANOVER BAY       | HILLSIDE BEACH            | 2H   |  |  |
| HARRY CRAIG RD    | HILLSIDE BEACH            | 2G   |  |  |
| HAY RD            | TRAVERSE BAY              | 3C   |  |  |
| HAZELWOOD DR      | PINAWA BAY                | 16B  |  |  |
| HEATHWOOD DR      | ALBERT BEACH/TRAVERSE BAY | 2J   |  |  |
| HILL RD           | BIRD RIVER                | 18A  |  |  |
| HILLCREST RD      | HILLSIDE BEACH            | 2G   |  |  |
| HILLSIDE BEACH RD | HILLSIDE BEACH            | 2H   |  |  |
| HILLSIDE BEACH RD | HILLSIDE BEACH            | 2F   |  |  |
| HILLSIDE BEACH RD | HILLSIDE BEACH            | 2G   |  |  |
| HILLSIDE POINT RD | HILLSIDE BEACH            | 2F   |  |  |
| HILLSIDE POINT RD | HILLSIDE BEACH            | 2G   |  |  |
| HILLSIDE RD       | HILLSIDE BEACH            | 2G   |  |  |
| HILLVIEW ST       | BELAIR/LESTER BEACH       | 1E   |  |  |
| HONDA LANE        | BROADLANDS AREA           | 10K  |  |  |
| HUBBARD CRT       | BELAIR/LESTER BEACH       | 1E   |  |  |
| HUGH RD           | BIRD RIVER                | 17D  |  |  |
| IRONWOOD POINT RD | HILLSIDE BEACH            | 2E   |  |  |
| JACKFISH LAKE RD  | JACKFISH LAKE             | 1B   |  |  |
| JACKPINE HIKE     | BIRD RIVER                | 17C  |  |  |
| JAMES BAY         | TRAVERSE BAY              | 3C   |  |  |
| JAMES BAY         | TRAVERSE BAY              | 3B   |  |  |
| JAMES RD          | POPLAR BAY                | 16D  |  |  |
| JAMIE ROTH RD     | BELAIR                    | 2A   |  |  |
| JEAN PAUL CAYA RD | GREAT FALLS AREA          | 12F  |  |  |
| JENNIFER BAY      | TRAVERSE BAY 3E           |      |  |  |
| JOEY WAY          | POPLAR BAY 16             |      |  |  |
| JOHNNYS DR        | BELAIR/LESTER BEACH 2B    |      |  |  |
| JUNCTION RD       | BELAIR/LESTER BEACH 1E    |      |  |  |
| KAETHES COVE      | BELAIR/LESTER BEACH 2B    |      |  |  |
| KARLA BAY         | HILLSIDE BEACH 2G         |      |  |  |
| KATHERINE BAY     | HILLSIDE BEACH 2G         |      |  |  |
| KENMARE BAY       | BELAIR                    | 2D   |  |  |
| KENT BAY          | HILLSIDE BEACH            | 2H   |  |  |

| Street           | Location                                    | Page |
|------------------|---------------------------------------------|------|
| KEYSTONE HEIGHTS | PINAWA BAY                                  | 16A  |
| KEYSTONE HEIGHTS | PINAWA BAY                                  | 16B  |
| KINGS BAY        | HILLSIDE BEACH                              | 2H   |
| KIRKLAND WAY     | GRAND BEACH                                 | 1D   |
| KRISTA DR        | BEAR PAW ESTATES                            | 1C   |
| LA CHARITE RD    | BROADLANDS AREA                             | 100  |
| LADYSLIPPER LOOP | BIRD RIVER 17C                              |      |
| LAGOON AVE       | HILLSIDE BEACH                              | 2G   |
| LAKESHORE BAY    | PINAWA BAY 16A                              |      |
| LAKESHORE RD     | ALBERT, HILLSIDE, LESTER BEACH / BELAIR /TB | 2    |
| LAKESHORE RD     | HILLSIDE BEACH                              | 2E   |
| LAKESHORE RD     | BELAIR/LESTER BEACH                         | 2B   |
| LAKESHORE RD     | BELAIR                                      | 2D   |
| LAKESHORE RD     | BELAIR/LESTER BEACH                         | 2C   |
| LAKESHORE RD     | BELAIR/LESTER BEACH                         | 1E   |
| LAKESHORE RD     | HILLSIDE BEACH                              | 2G   |
| LAKESPEAK CRES   | HILLSIDE BEACH                              | 2G   |
| LAKEVIEW DR      | BELAIR                                      | 2D   |
| LAKEVIEW RD      | BELAIR/LESTER BEACH                         | 1E   |
| LAKEWOOD ST      | ALBERT BEACH                                | 2I   |
| LALIBERTE RD     | GREAT FALLS AREA                            | 12E  |
| LALOR RD         | SILVER FALLS                                | 10A  |
| LAMOUREUX LANE   | CHEVREFILS DISTRICT                         | 10H  |
| LARCH TRAIL      | POPLAR BAY                                  | 16E  |
| LAURILA DR       | PINAWA BAY                                  | 16A  |
| LAWSON LANE      | BELAIR/LESTER BEACH                         | 2C   |
| LEDIN RD         | BIRD RIVER                                  | 17A  |
| LEDIN RD         | BIRD RIVER                                  | 17B  |
| LEISURE FALLS DR | WHITE MUD FALLS                             | 13B  |
| LEISURE PLACE    | WHITE MUD FALLS 13B                         |      |
| LEON DR          | TRAVERSE BAY 2K                             |      |
| LESSARD RD       | EAST ST. GEORGES 10N                        |      |
| LESTER BLVD      | BELAIR/LESTER BEACH                         | 1E   |
| LINDA LANE       | SUNSET BAY                                  | 16C  |
| LORNE AVE        | BELAIR/LESTER BEACH                         | 1E   |
| LORRAINE CLOSE   | SILVER FALLS                                | 10A  |
| LOUIS DUFOUR RD  | CHEVREFILS DISTRICT                         | 10H  |
| LOUIS DUFOUR RD  | BROADLANDS AREA                             | 10J  |
| LOUIS RIEL DR    | CHEVREFILS DISTRICT                         | 10H  |
| LOUISE AVE       | ST. GEORGES                                 | 10E  |
| LOWING RD        | BELAIR 2A                                   |      |
| LOWING RD        | BELAIR/LESTER BEACH 2C                      |      |
| LUNNEY RD        | BELAIR 2D                                   |      |
| LYNNWOOD DR      | TRAVERSE BAY 3A                             |      |
| LYNNWOOD DR      | ALBERT BEACH/TRAVERSE BAY 2J                |      |
| MACCALLUM BLVD   | BELAIR/LESTER BEACH 1E                      |      |
| MAPLE CREEK RD   | SILVER FALLS/ GREAT FALLS 12                |      |
| MAPLE CREEK RD   | GREAT FALLS AREA 12D                        |      |
| MAPLE CREEK RD   | GREAT FALLS AREA                            | 12E  |
| u LL ONLLIN IND  | ONLY I TALLS TINEA                          | 1    |

| Street              | Location Page             |     |
|---------------------|---------------------------|-----|
| MAPLE CREEK RD      | GREAT FALLS AREA          | 12F |
| MARDREY BAY E       | HILLSIDE BEACH            | 2F  |
| MARDREY BAY W       | HILLSIDE BEACH            | 2F  |
| MARIE AVE           | ST. GEORGES               | 10E |
| MARTIN DR           | TRAVERSE BAY              | 3A  |
| MARTIN DR           | ALBERT BEACH/TRAVERSE BAY | 2J  |
| MARY GLEN RD        | BELAIR                    | 2D  |
| MASCANOW DR         | PINAWA BAY                | 16B |
| MASKWA RD           | BROADLANDS AREA           | 10L |
| MASKWA RD           | BROADLANDS AREA 10M       |     |
| MASKWA RD           | BROADLANDS AREA 11B       |     |
| MCDOUGALL AVE       | ST. GEORGES               | 10E |
| MCKAY LOOP          | POPLAR BAY                | 16F |
| METHUEN BAY         | HILLSIDE BEACH            | 2G  |
| MIKE KROUK RD       | GREAT FALLS               | 13D |
| MINTER RD           | GREAT FALLS               | 13D |
| MOON LANE           | SUNSET BAY                | 16C |
| MOOSE ROW           | BIRD RIVER                | 17D |
| MUIRFIELD GLEN      | TRAVERSE BAY              | 2K  |
| NELLIE DR           | ALBERT BEACH/TRAVERSE BAY | 2J  |
| NETZEL BAY          | GRAND BEACH               | 1D  |
| NORTH SHORE DR      | HILLSIDE BEACH            | 2F  |
| NORTHSHORE RD       | 018-09-E1                 | 5   |
| NORTHSHORE RD       | CHEVREFILS DISTRICT       | 10I |
| NORTHSHORE RD       | CHEVREFILS DISTRICT       | 10H |
| OISEAU RIVER RD     | BIRD RIVER                | 18A |
| ONALEE BAY          | ALBERT BEACH/TRAVERSE BAY | 2J  |
| OSPREY RD           | GRAND BEACH               | 1D  |
| OTTER DR            | BIRD RIVER                | 17D |
| PAPINEAU PLACE      | ST. GEORGES               | 10E |
| PAPINEAU PLACE      | ST. GEORGES               | 10G |
| PARADISE LANE       | PINAWA BAY                | 16A |
| PARK BAY            | TRAVERSE BAY              | 3B  |
| PARK ST             | HILLSIDE BEACH            | 2G  |
| PARTRIDGE LANE      | POPLAR BAY 16             |     |
| PAUL ST             | CHEVREFILS DISTRICT 104   |     |
| PAULS AVE           | BELAIR/LESTER BEACH 2B    |     |
| PEBBLE SPRINGS CRES | BELAIR 2D                 |     |
| PEDDEN BLVD         | CHEVREFILS DISTRICT 10    |     |
| PELICAN BAY         | HILLSIDE BEACH 2F         |     |
| PENELOPE CL         | GREAT FALLS AREA 12       |     |
| PINAWA PL           | PINAWA BAY 16A            |     |
| PINE GROVE RD       | BELAIR/LESTER BEACH 2C    |     |
| PINE RD             | BELAIR/LESTER BEACH 1E    |     |
| PINE RIDGE DR       | POPLAR BAY 16D            |     |
| PIONEER DR          | BIRD RIVER                | 17D |
| PIONEER ST          | BELAIR/LESTER BEACH       | 1E  |
| PITT RD             | ALBERT BEACH              | 2I  |
| PLEASANT VALE       | BELAIR/LESTER BEACH       | 1E  |

| Street            | Location                                     | Page |
|-------------------|----------------------------------------------|------|
| SENECA ROUTE      | BIRD RIVER                                   | 17C  |
| SETHWOOD DR       | ALBERT, HILLSIDE, LESTER BEACH / BELAIR / TB | 2    |
| SETHWOOD DR       | ALBERT BEACH                                 | 2I   |
| SETHWOOD DR       | ALBERT BEACH/TRAVERSE BAY                    | 2J   |
| SHANNON ST        | BEAR PAW ESTATES                             | 1C   |
| SHEAWOOD BAY      | ALBERT BEACH/TRAVERSE BAY                    | 2J   |
| SHELEEN ST        | PINAWA BAY                                   | 16B  |
| SHERRY LANE       | POPLAR BAY                                   | 16D  |
| SHERWOOD ST       | GULL LAKE                                    | 6A   |
| SHORELINE DR      | BELAIR/LESTER BEACH                          | 2C   |
| SILVER CREST LANE | SILVER FALLS                                 | 10A  |
| SILVERDALE DR     | SILVER FALLS                                 | 10A  |
| SINCLAIR CRES     | TRAVERSE BAY                                 | 3C   |
| SLEEPY HOLLOW     | TRAVERSE BAY                                 | 3C   |
| SLEEPY HOLLOW     | TRAVERSE BAY                                 | 3B   |
| SONORA DR         | ALBERT BEACH                                 | 2I   |
| SOPHIA BAY        | TRAVERSE BAY                                 | 3B   |
| SOUTH CREEK CRES  | BELAIR/LESTER BEACH                          | 1E   |
| SOUTH CREEK       | BELAIR/LESTER BEACH                          | 1E   |
| SOUTH SHORE DR    | HILLSIDE BEACH                               | 2F   |
| SPLITPOINT RD     | HILLSIDE BEACH                               | 2F   |
| SPLITPOINT RD E   | HILLSIDE BEACH                               | 2F   |
| SPLITPOINT RD W   | HILLSIDE BEACH 2F                            |      |
| SPRINGHILL RD     | TRAVERSE BAY                                 | 3B   |
| SPRINGHILL RD S   | TRAVERSE BAY                                 | 3B   |
| SPRUCE LAND DR    | POPLAR BAY/SUNSET BAY/ PINAWA BAY            | 16   |
| SPRUCE LAND DR    | POPLAR BAY 16F                               |      |
| SPRUCE LAND DR    | POPLAR BAY 16E                               |      |
| ST ANDREWS VIEW   | TRAVERSE BAY 2K                              |      |
| STECK DR          | BELAIR 2A                                    |      |
| STILL COVE RD     | POPLAR BAY                                   | 16F  |
| STRONG RD         | PINAWA BAY                                   | 16A  |
| SUN LEE RD        | POPLAR BAY/SUNSET BAY/ PINAWA BAY            | 16   |
| SUN LEE RD        | SUNSET BAY                                   | 16C  |
| SUNRISE PLACE     | SILVER FALLS                                 | 10A  |
| SUNRISE RD        | TRAVERSE BAY 3C                              |      |
| SUNSET BAY RD     | SUNSET BAY 160                               |      |
| SUNSET DR         | SUNSET BAY 16C                               |      |
| SUNSET DR         | GREAT FALLS 13D                              |      |
| TAGESEN BLVD      | BIRD RIVER 17C                               |      |
| TALL TIMBER RD    | BIRD RIVER 17A                               |      |
| TAMARACK TRAIL    | POPLAR BAY 16E                               |      |
| TANNIS WAY        | BELAIR/LESTER BEACH 2B                       |      |
| TAWNIE TRAIL      | GRAND BEACH 1D                               |      |
| TAYLOR DR         | HILLSIDE BEACH 2G                            |      |
| THERESA ST        | BEAR PAW ESTATES 1C                          |      |
| THIRD AVE         | BELAIR/LESTER BEACH 1E                       |      |
| THIRD ST          | PINAWA BAY 16B                               |      |
| THOMAS DR         | TRAVERSE BAY                                 | 3C   |

|                   | T                                            | 1    |
|-------------------|----------------------------------------------|------|
| Street            | Location                                     | Page |
| TRACY DR          | BELAIR/LESTER BEACH                          | 2B   |
| TRAINOR DR        | ALBERT BEACH                                 | 2I   |
| TRALEE BAY        | BELAIR                                       | 2D   |
| TRANQUIL BAY      | TRAVERSE BAY                                 | 3A   |
| TRAVERSE BAY RD E | ALBERT, HILLSIDE, LESTER BEACH / BELAIR / TB | 2    |
| TRAVERSE BAY RD E | TRAVERSE BAY                                 | 3A   |
| TRAVERSE BAY RD E | ALBERT BEACH 2I                              |      |
| TRAVERSE BAY RD E | ALBERT BEACH/TRAVERSE BAY 2J                 |      |
| TRAVERSE BAY RD E | HILLSIDE BEACH 2H                            |      |
| TRAVERSE BAY RD N | TRAVERSE BAY                                 | 3A   |
| TRAVERSE BAY RD N | TRAVERSE BAY                                 | 3C   |
| TRAVERSE BAY RD N | TRAVERSE BAY                                 | 3B   |
| TROON BAY         | TRAVERSE BAY                                 | 2K   |
| TUOKKO DR         | PINAWA BAY                                   | 16A  |
| TUOKKO DR         | PINAWA BAY                                   | 16B  |
| TURCOTTE DR       | ALBERT, HILLSIDE, LESTER BEACH / BELAIR / TB | 2    |
| TURCOTTE DR       | ALBERT BEACH                                 | 2I   |
| TURCOTTE DR       | ALBERT BEACH/TRAVERSE BAY                    | 2J   |
| TYRONE AVE        | HILLSIDE BEACH                               | 2G   |
| UPTON RD          | BELAIR/LESTER BEACH                          | 1E   |
| URBANSKI CLOSE    | TRAVERSE BAY                                 | 3C   |
| VERA LANE         | BELAIR 2D                                    |      |
| VIC'S BAY         | BELAIR/LESTER BEACH 2B                       |      |
| VICTORIA DR       | ALBERT BEACH                                 | 2I   |
| VICTORIA DR       | HILLSIDE BEACH                               | 2H   |
| VIKING WAY        | BIRD RIVER                                   | 17C  |
| VINCENT BAY       | ST. GEORGES                                  | 10E  |
| WALLACE WAY       | SUNSET BAY                                   | 16C  |
| WEEPING WILLOW RD | POPLAR BAY                                   | 16D  |
| WEEPING WILLOW RD | POPLAR BAY                                   | 16E  |
| WEST COVE         | PINAWA BAY 168                               |      |
| WESTLAND DR       | BELAIR                                       | 2D   |
| WESTPOINT RD      | HILLSIDE BEACH                               | 2F   |
| WESTSHORE RD      | HILLSIDE BEACH                               | 2F   |
| WESTWOOD PL       | HILLSIDE BEACH 2F HILLSIDE BEACH 2F          |      |
| WEXFORD BAY       | BELAIR                                       | 2D   |
| WHITEY RD         | TRAVERSE BAY                                 | 3B   |
| WILCOTT RD N      | BROADLANDS AREA 10L                          |      |
| WILCOTT RD S      | EAST ST. GEORGES 10N                         |      |
| WILDERNESS RD     | BROADLANDS AREA 13A                          |      |
| WILDROSE DR       | BELAIR/LESTER BEACH 2C                       |      |
| WILLOW BAY        | HILLSIDE BEACH                               | 2F   |
| WINDSOR BAY       | HILLSIDE BEACH                               | 2H   |
| WINNIPEG RIVER DR | WHITE MUD FALLS 13C                          |      |
| WINNIPEG RIVER DR | WHITE MUD FALLS 13B                          |      |
| WOODLAND DR       | PINAWA BAY 16A                               |      |
| YELLOW BRICK RD   | BELAIR/LESTER BEACH 2C                       |      |
| ZEBRUN RD         | BELAIR 2D                                    |      |
| ZIRK RD           | STEAD AREA                                   | 8    |
| LINK ND           | I O I D I WELL                               |      |