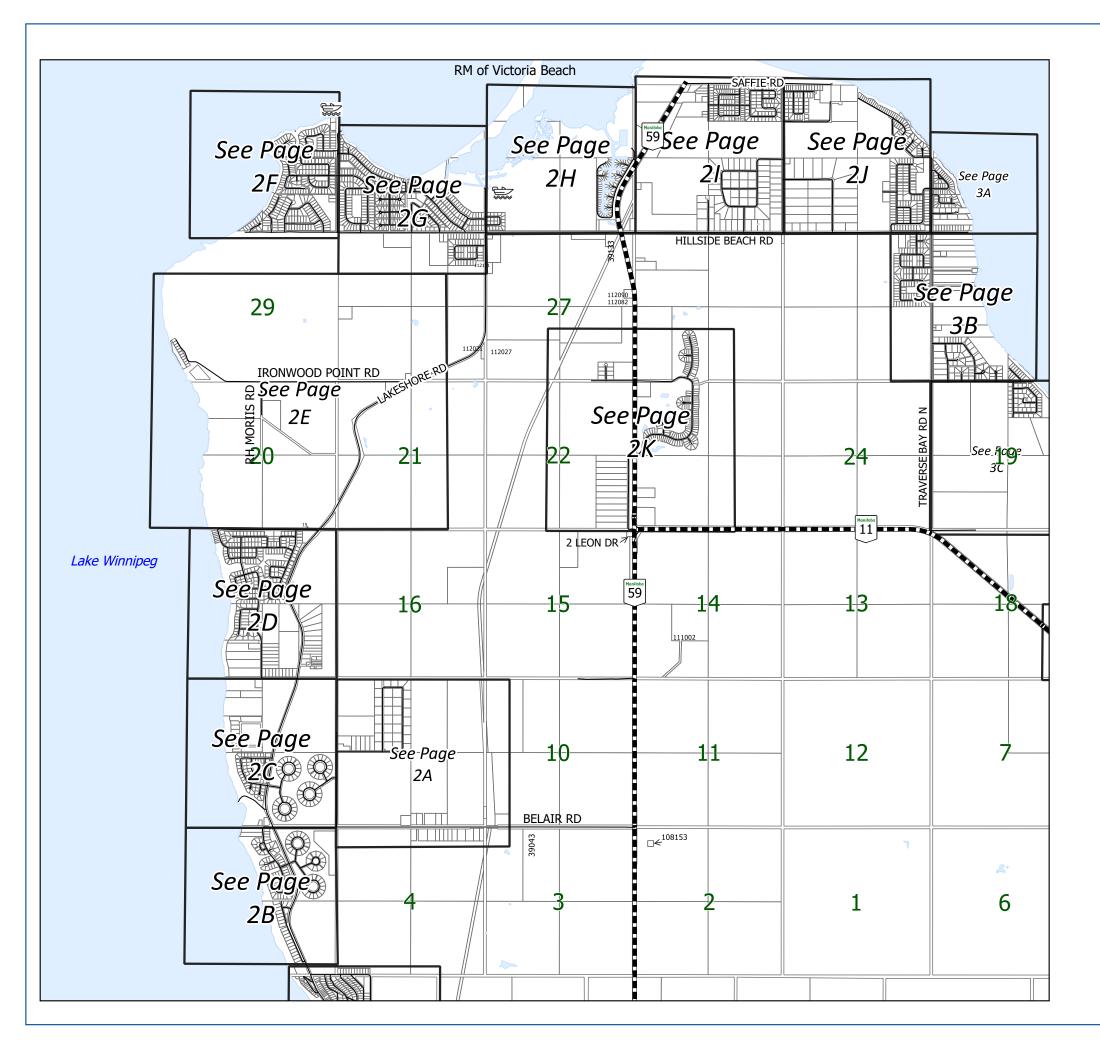

Here you will find a copy of the recently produced Civic Addressing Map Book for the Municipality of Alexander.

Although a tremendous amount of effort has been put into providing you with as accurate a document as possible, there remains the possibility of inaccuracy. With this in mind, as you use the document, we would ask that you make note of any errors you find and follow up by advising the Municipality. You may forward any inaccuracies to <a href="mailto:pwclerk@rmalexander.com">pwclerk@rmalexander.com</a>