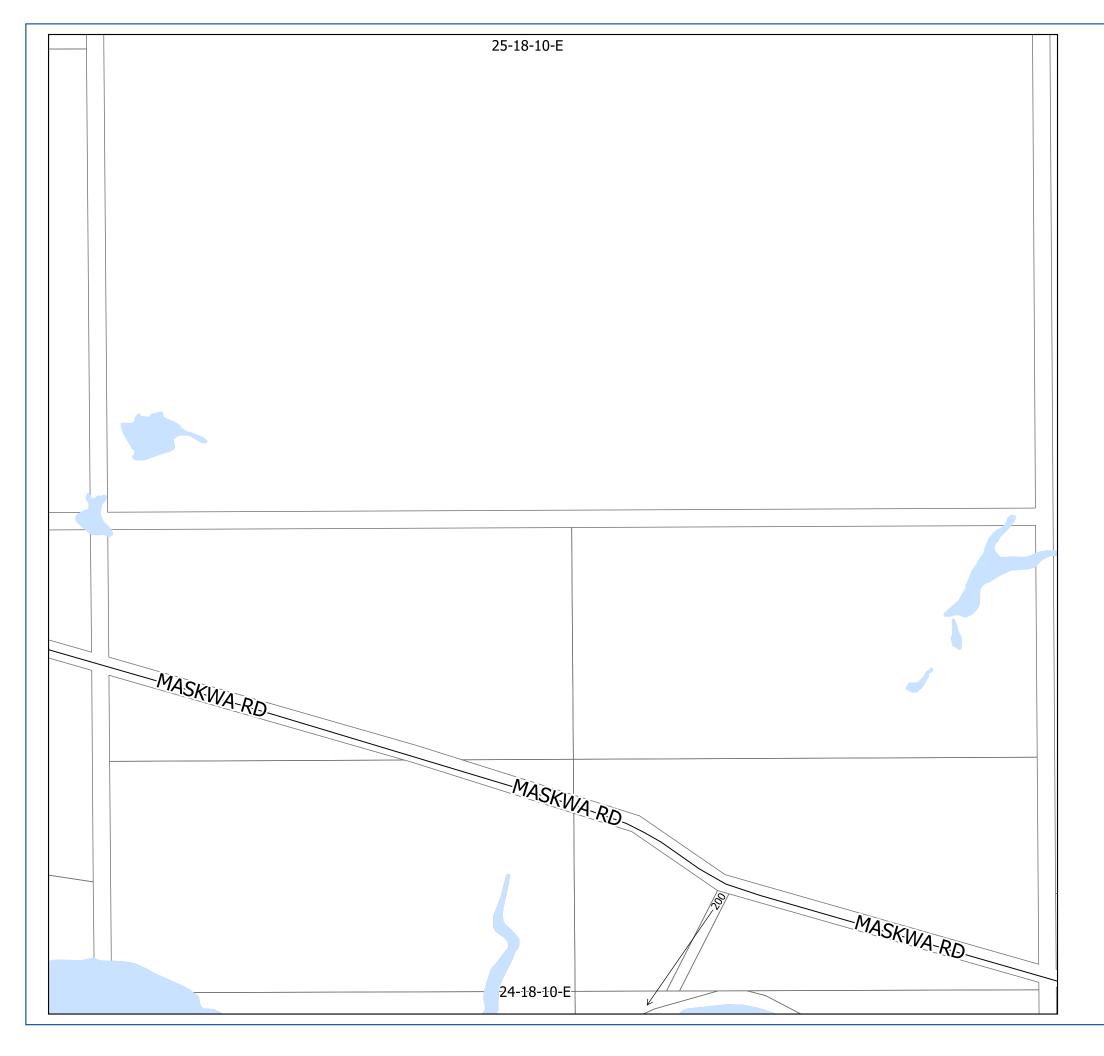

| Street              | Location Page             |     |
|---------------------|---------------------------|-----|
| MAPLE CREEK RD      | GREAT FALLS AREA          | 12F |
| MARDREY BAY E       | HILLSIDE BEACH            | 2F  |
| MARDREY BAY W       | HILLSIDE BEACH            | 2F  |
| MARIE AVE           | ST. GEORGES               | 10E |
| MARTIN DR           | TRAVERSE BAY              | 3A  |
| MARTIN DR           | ALBERT BEACH/TRAVERSE BAY | 2J  |
| MARY GLEN RD        | BELAIR                    | 2D  |
| MASCANOW DR         | PINAWA BAY                | 16B |
| MASKWA RD           | BROADLANDS AREA           | 10L |
| MASKWA RD           | BROADLANDS AREA 10M       |     |
| MASKWA RD           | BROADLANDS AREA 11B       |     |
| MCDOUGALL AVE       | ST. GEORGES               | 10E |
| MCKAY LOOP          | POPLAR BAY                | 16F |
| METHUEN BAY         | HILLSIDE BEACH            | 2G  |
| MIKE KROUK RD       | GREAT FALLS               | 13D |
| MINTER RD           | GREAT FALLS               | 13D |
| MOON LANE           | SUNSET BAY                | 16C |
| MOOSE ROW           | BIRD RIVER                | 17D |
| MUIRFIELD GLEN      | TRAVERSE BAY              | 2K  |
| NELLIE DR           | ALBERT BEACH/TRAVERSE BAY | 2J  |
| NETZEL BAY          | GRAND BEACH               | 1D  |
| NORTH SHORE DR      | HILLSIDE BEACH            | 2F  |
| NORTHSHORE RD       | 018-09-E1                 | 5   |
| NORTHSHORE RD       | CHEVREFILS DISTRICT       | 10I |
| NORTHSHORE RD       | CHEVREFILS DISTRICT       | 10H |
| OISEAU RIVER RD     | BIRD RIVER                | 18A |
| ONALEE BAY          | ALBERT BEACH/TRAVERSE BAY | 2J  |
| OSPREY RD           | GRAND BEACH               | 1D  |
| OTTER DR            | BIRD RIVER                | 17D |
| PAPINEAU PLACE      | ST. GEORGES               | 10E |
| PAPINEAU PLACE      | ST. GEORGES               | 10G |
| PARADISE LANE       | PINAWA BAY                | 16A |
| PARK BAY            | TRAVERSE BAY              | 3B  |
| PARK ST             | HILLSIDE BEACH            | 2G  |
| PARTRIDGE LANE      | POPLAR BAY 16             |     |
| PAUL ST             | CHEVREFILS DISTRICT 104   |     |
| PAULS AVE           | BELAIR/LESTER BEACH 2B    |     |
| PEBBLE SPRINGS CRES | BELAIR 2D                 |     |
| PEDDEN BLVD         | CHEVREFILS DISTRICT 10    |     |
| PELICAN BAY         | HILLSIDE BEACH 2F         |     |
| PENELOPE CL         | GREAT FALLS AREA 12       |     |
| PINAWA PL           | PINAWA BAY 16A            |     |
| PINE GROVE RD       | BELAIR/LESTER BEACH 2C    |     |
| PINE RD             | BELAIR/LESTER BEACH 1E    |     |
| PINE RIDGE DR       | POPLAR BAY 16D            |     |
| PIONEER DR          | BIRD RIVER                | 17D |
| PIONEER ST          | BELAIR/LESTER BEACH       | 1E  |
| PITT RD             | ALBERT BEACH              | 2I  |
| PLEASANT VALE       | BELAIR/LESTER BEACH       | 1E  |