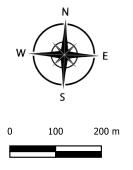

| Street          | Location Page                                  |            |
|-----------------|------------------------------------------------|------------|
| COUNTRY RD      | TRAVERSE BAY                                   | 3B         |
| CRANE DR        | BIRD RIVER                                     | 17D        |
| DAN AVE         | BELAIR/LESTER BEACH                            | 2B         |
| DANIEL DR       | BELAIR/LESTER BEACH                            | 2C         |
| DANWICH DR      | ALBERT BEACH/TRAVERSE BAY                      | <b>2</b> J |
| DAVID AVE       | POPLAR BAY                                     | 16D        |
| DAVID AVE       | HILLSIDE BEACH                                 | 2G         |
| DAVID DR        | TRAVERSE BAY                                   | 3C         |
| DAVID DR        | TRAVERSE BAY                                   | 3B         |
| DEER ST         | ALBERT BEACH                                   | 2I         |
| DIA DR          | HILLSIDE BEACH                                 | 2G         |
| DIANE CRES      | POPLAR BAY                                     | 16D        |
| DIANE DR        | BELAIR/LESTER BEACH                            | 2C         |
| DONEGAL BAY     | BELAIR                                         | 2D         |
| DONNA DR        | BELAIR/LESTER BEACH                            | 2C         |
| DOROTHY ST      | BELAIR/LESTER BEACH                            | 1E         |
| DOUGLAS DR      | BELAIR/LESTER BEACH                            | 2C         |
| DRIFTWOOD BAY   | ALBERT BEACH                                   | 2I         |
| DU CAP BAY      | ST. GEORGES                                    | 10E        |
| DU CAP RD       | ST. GEORGES                                    | 10E        |
| DUPONT BAY      | EAST ST. GEORGES                               | 10N        |
| DUSTIN DR       | HILLSIDE BEACH                                 | 2H         |
| DUSTIN DR       | HILLSIDE BEACH 2G                              |            |
| DYKE RD         | GREAT FALLS 13D                                |            |
| EAST COVE       | PINAWA BAY                                     | 16B        |
| EASTLAND DR     | TRAVERSE BAY                                   | 3B         |
| EDITH RD        | BELAIR/LESTER BEACH                            | 1E         |
| ELIZABETH ST    | TRAVERSE BAY                                   | 3C         |
| ELIZABETH ST    | TRAVERSE BAY                                   | 3B         |
| ELM ST          | WHITE MUD FALLS                                | 13C        |
| ELM ST          | WHITE MUD FALLS                                | 13B        |
| ELSIE ST        | POPLAR BAY                                     | 16F        |
| EPHREM RD       | POWERVIEW TO SILVER FALLS / CHEVREFILS         | 10         |
| EPHREM RD       | EAST ST. GEORGES                               | 10N        |
| ESTATE DR       | HILLSIDE BEACH                                 | 2F         |
| ESTATE DR       | HILLSIDE BEACH                                 | 2G         |
| EVELYN PL       | PINAWA BAY 16B                                 |            |
| FAIRHAVEN RD    | ALBERT, HILLSIDE, LESTER BEACH / BELAIR / TB 2 |            |
| FAIRHAVEN RD    | ALBERT BEACH                                   | 2I         |
| FAIRHAVEN RD    | ALBERT BEACH/TRAVERSE BAY 2J                   |            |
| FATIMA RD       | STEAD AREA 8                                   |            |
| FERGUSSON CRES  | GREAT FALLS                                    | 13D        |
| FEY RD          | JACKFISH LAKE                                  | 1B         |
| FEY RD          | BEAR PAW ESTATES                               | 1C         |
| FIFTH ST        | PINAWA BAY                                     | 16B        |
| FIRST AVE       | BELAIR/LESTER BEACH                            | 1E         |
| FIRST ST        | PINAWA BAY 16B                                 |            |
| FLETTS POINT RD | ST. GEORGES 10G                                |            |
| FLETTS POINT RD | POWERVIEW AREA TO ST. GEORGES 10F              |            |
| FOURTH ST       | PINAWA BAY                                     | 16B        |
|                 |                                                |            |

| Street            | Location                                     | Page |
|-------------------|----------------------------------------------|------|
| SENECA ROUTE      | BIRD RIVER                                   | 17C  |
| SETHWOOD DR       | ALBERT, HILLSIDE, LESTER BEACH / BELAIR / TB | 2    |
| SETHWOOD DR       | ALBERT BEACH                                 | 2I   |
| SETHWOOD DR       | ALBERT BEACH/TRAVERSE BAY                    | 2J   |
| SHANNON ST        | BEAR PAW ESTATES                             | 1C   |
| SHEAWOOD BAY      | ALBERT BEACH/TRAVERSE BAY                    | 2J   |
| SHELEEN ST        | PINAWA BAY                                   | 16B  |
| SHERRY LANE       | POPLAR BAY                                   | 16D  |
| SHERWOOD ST       | GULL LAKE                                    | 6A   |
| SHORELINE DR      | BELAIR/LESTER BEACH                          | 2C   |
| SILVER CREST LANE | SILVER FALLS                                 | 10A  |
| SILVERDALE DR     | SILVER FALLS                                 | 10A  |
| SINCLAIR CRES     | TRAVERSE BAY                                 | 3C   |
| SLEEPY HOLLOW     | TRAVERSE BAY                                 | 3C   |
| SLEEPY HOLLOW     | TRAVERSE BAY                                 | 3B   |
| SONORA DR         | ALBERT BEACH                                 | 2I   |
| SOPHIA BAY        | TRAVERSE BAY                                 | 3B   |
| SOUTH CREEK CRES  | BELAIR/LESTER BEACH                          | 1E   |
| SOUTH CREEK       | BELAIR/LESTER BEACH                          | 1E   |
| SOUTH SHORE DR    | HILLSIDE BEACH                               | 2F   |
| SPLITPOINT RD     | HILLSIDE BEACH                               | 2F   |
| SPLITPOINT RD E   | HILLSIDE BEACH                               | 2F   |
| SPLITPOINT RD W   | HILLSIDE BEACH 2F                            |      |
| SPRINGHILL RD     | TRAVERSE BAY                                 | 3B   |
| SPRINGHILL RD S   | TRAVERSE BAY                                 | 3B   |
| SPRUCE LAND DR    | POPLAR BAY/SUNSET BAY/ PINAWA BAY            | 16   |
| SPRUCE LAND DR    | POPLAR BAY 16F                               |      |
| SPRUCE LAND DR    | POPLAR BAY 16E                               |      |
| ST ANDREWS VIEW   | TRAVERSE BAY 2K                              |      |
| STECK DR          | BELAIR 2A                                    |      |
| STILL COVE RD     | POPLAR BAY                                   | 16F  |
| STRONG RD         | PINAWA BAY                                   | 16A  |
| SUN LEE RD        | POPLAR BAY/SUNSET BAY/ PINAWA BAY            | 16   |
| SUN LEE RD        | SUNSET BAY                                   | 16C  |
| SUNRISE PLACE     | SILVER FALLS                                 | 10A  |
| SUNRISE RD        | TRAVERSE BAY 3C                              |      |
| SUNSET BAY RD     | SUNSET BAY 160                               |      |
| SUNSET DR         | SUNSET BAY 16C                               |      |
| SUNSET DR         | GREAT FALLS 13D                              |      |
| TAGESEN BLVD      | BIRD RIVER 17C                               |      |
| TALL TIMBER RD    | BIRD RIVER 17A                               |      |
| TAMARACK TRAIL    | POPLAR BAY 16E                               |      |
| TANNIS WAY        | BELAIR/LESTER BEACH 2B                       |      |
| TAWNIE TRAIL      | GRAND BEACH 1D                               |      |
| TAYLOR DR         | HILLSIDE BEACH 2G                            |      |
| THERESA ST        | BEAR PAW ESTATES 1C                          |      |
| THIRD AVE         | BELAIR/LESTER BEACH 1E                       |      |
| THIRD ST          | PINAWA BAY 16B                               |      |
| THOMAS DR         | TRAVERSE BAY                                 | 3C   |