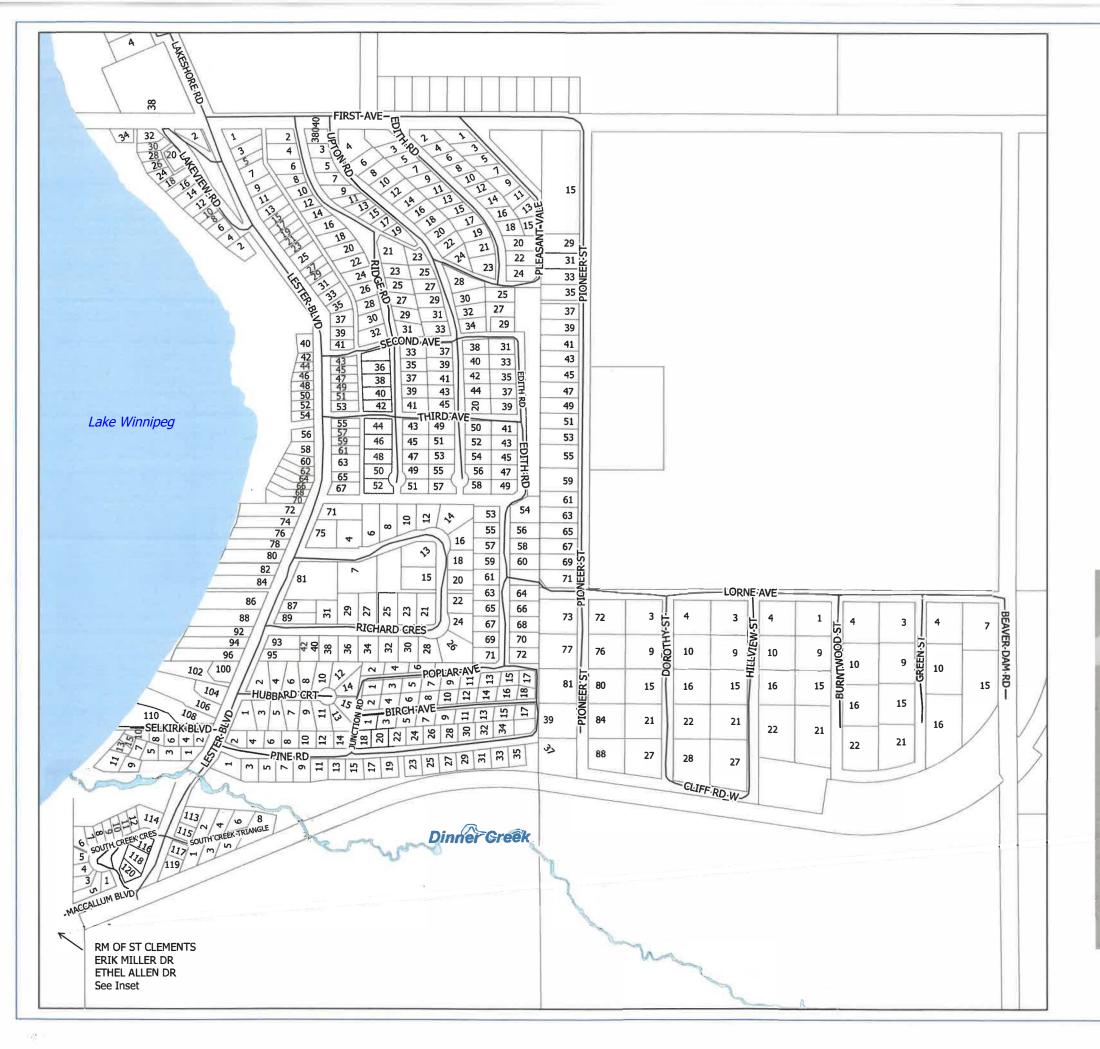

| Street          | Location Page                                  |            |
|-----------------|------------------------------------------------|------------|
| COUNTRY RD      | TRAVERSE BAY                                   | 3B         |
| CRANE DR        | BIRD RIVER                                     | 17D        |
| DAN AVE         | BELAIR/LESTER BEACH                            | 2B         |
| DANIEL DR       | BELAIR/LESTER BEACH                            | 2C         |
| DANWICH DR      | ALBERT BEACH/TRAVERSE BAY                      | <b>2</b> J |
| DAVID AVE       | POPLAR BAY                                     | 16D        |
| DAVID AVE       | HILLSIDE BEACH                                 | 2G         |
| DAVID DR        | TRAVERSE BAY                                   | 3C         |
| DAVID DR        | TRAVERSE BAY                                   | 3B         |
| DEER ST         | ALBERT BEACH                                   | 2I         |
| DIA DR          | HILLSIDE BEACH                                 | 2G         |
| DIANE CRES      | POPLAR BAY                                     | 16D        |
| DIANE DR        | BELAIR/LESTER BEACH                            | 2C         |
| DONEGAL BAY     | BELAIR                                         | 2D         |
| DONNA DR        | BELAIR/LESTER BEACH                            | 2C         |
| DOROTHY ST      | BELAIR/LESTER BEACH                            | 1E         |
| DOUGLAS DR      | BELAIR/LESTER BEACH                            | 2C         |
| DRIFTWOOD BAY   | ALBERT BEACH                                   | 2I         |
| DU CAP BAY      | ST. GEORGES                                    | 10E        |
| DU CAP RD       | ST. GEORGES                                    | 10E        |
| DUPONT BAY      | EAST ST. GEORGES                               | 10N        |
| DUSTIN DR       | HILLSIDE BEACH                                 | 2H         |
| DUSTIN DR       | HILLSIDE BEACH 2G                              |            |
| DYKE RD         | GREAT FALLS 13D                                |            |
| EAST COVE       | PINAWA BAY                                     | 16B        |
| EASTLAND DR     | TRAVERSE BAY                                   | 3B         |
| EDITH RD        | BELAIR/LESTER BEACH                            | 1E         |
| ELIZABETH ST    | TRAVERSE BAY                                   | 3C         |
| ELIZABETH ST    | TRAVERSE BAY                                   | 3B         |
| ELM ST          | WHITE MUD FALLS                                | 13C        |
| ELM ST          | WHITE MUD FALLS                                | 13B        |
| ELSIE ST        | POPLAR BAY                                     | 16F        |
| EPHREM RD       | POWERVIEW TO SILVER FALLS / CHEVREFILS         | 10         |
| EPHREM RD       | EAST ST. GEORGES                               | 10N        |
| ESTATE DR       | HILLSIDE BEACH                                 | 2F         |
| ESTATE DR       | HILLSIDE BEACH                                 | 2G         |
| EVELYN PL       | PINAWA BAY 16B                                 |            |
| FAIRHAVEN RD    | ALBERT, HILLSIDE, LESTER BEACH / BELAIR / TB 2 |            |
| FAIRHAVEN RD    | ALBERT BEACH                                   | 2I         |
| FAIRHAVEN RD    | ALBERT BEACH/TRAVERSE BAY 2J                   |            |
| FATIMA RD       | STEAD AREA 8                                   |            |
| FERGUSSON CRES  | GREAT FALLS                                    | 13D        |
| FEY RD          | JACKFISH LAKE                                  | 1B         |
| FEY RD          | BEAR PAW ESTATES                               | 1C         |
| FIFTH ST        | PINAWA BAY                                     | 16B        |
| FIRST AVE       | BELAIR/LESTER BEACH                            | 1E         |
| FIRST ST        | PINAWA BAY 16B                                 |            |
| FLETTS POINT RD | ST. GEORGES 10G                                |            |
| FLETTS POINT RD | POWERVIEW AREA TO ST. GEORGES 10F              |            |
| FOURTH ST       | PINAWA BAY                                     | 16B        |
|                 |                                                |            |

| Street           | Location                                    | Page |
|------------------|---------------------------------------------|------|
| KEYSTONE HEIGHTS | PINAWA BAY                                  | 16A  |
| KEYSTONE HEIGHTS | PINAWA BAY                                  | 16B  |
| KINGS BAY        | HILLSIDE BEACH                              | 2H   |
| KIRKLAND WAY     | GRAND BEACH                                 | 1D   |
| KRISTA DR        | BEAR PAW ESTATES                            | 1C   |
| LA CHARITE RD    | BROADLANDS AREA                             | 100  |
| LADYSLIPPER LOOP | BIRD RIVER 17C                              |      |
| LAGOON AVE       | HILLSIDE BEACH                              | 2G   |
| LAKESHORE BAY    | PINAWA BAY 16A                              |      |
| LAKESHORE RD     | ALBERT, HILLSIDE, LESTER BEACH / BELAIR /TB | 2    |
| LAKESHORE RD     | HILLSIDE BEACH                              | 2E   |
| LAKESHORE RD     | BELAIR/LESTER BEACH                         | 2B   |
| LAKESHORE RD     | BELAIR                                      | 2D   |
| LAKESHORE RD     | BELAIR/LESTER BEACH                         | 2C   |
| LAKESHORE RD     | BELAIR/LESTER BEACH                         | 1E   |
| LAKESHORE RD     | HILLSIDE BEACH                              | 2G   |
| LAKESPEAK CRES   | HILLSIDE BEACH                              | 2G   |
| LAKEVIEW DR      | BELAIR                                      | 2D   |
| LAKEVIEW RD      | BELAIR/LESTER BEACH                         | 1E   |
| LAKEWOOD ST      | ALBERT BEACH                                | 2I   |
| LALIBERTE RD     | GREAT FALLS AREA                            | 12E  |
| LALOR RD         | SILVER FALLS                                | 10A  |
| LAMOUREUX LANE   | CHEVREFILS DISTRICT                         | 10H  |
| LARCH TRAIL      | POPLAR BAY                                  | 16E  |
| LAURILA DR       | PINAWA BAY                                  | 16A  |
| LAWSON LANE      | BELAIR/LESTER BEACH                         | 2C   |
| LEDIN RD         | BIRD RIVER                                  | 17A  |
| LEDIN RD         | BIRD RIVER                                  | 17B  |
| LEISURE FALLS DR | WHITE MUD FALLS                             | 13B  |
| LEISURE PLACE    | WHITE MUD FALLS 13B                         |      |
| LEON DR          | TRAVERSE BAY 2K                             |      |
| LESSARD RD       | EAST ST. GEORGES 10N                        |      |
| LESTER BLVD      | BELAIR/LESTER BEACH                         | 1E   |
| LINDA LANE       | SUNSET BAY                                  | 16C  |
| LORNE AVE        | BELAIR/LESTER BEACH                         | 1E   |
| LORRAINE CLOSE   | SILVER FALLS                                | 10A  |
| LOUIS DUFOUR RD  | CHEVREFILS DISTRICT                         | 10H  |
| LOUIS DUFOUR RD  | BROADLANDS AREA                             | 10J  |
| LOUIS RIEL DR    | CHEVREFILS DISTRICT                         | 10H  |
| LOUISE AVE       | ST. GEORGES                                 | 10E  |
| LOWING RD        | BELAIR 2A                                   |      |
| LOWING RD        | BELAIR/LESTER BEACH 2C                      |      |
| LUNNEY RD        | BELAIR 2D                                   |      |
| LYNNWOOD DR      | TRAVERSE BAY 3A                             |      |
| LYNNWOOD DR      | ALBERT BEACH/TRAVERSE BAY 2J                |      |
| MACCALLUM BLVD   | BELAIR/LESTER BEACH 1E                      |      |
| MAPLE CREEK RD   | SILVER FALLS/ GREAT FALLS 12                |      |
| MAPLE CREEK RD   | GREAT FALLS AREA 12D                        |      |
| MAPLE CREEK RD   | GREAT FALLS AREA                            | 12E  |
| u LL ONLLIN IND  | ONLY I TALLS TINEA                          | 1    |

| Street              | Location Page             |     |
|---------------------|---------------------------|-----|
| MAPLE CREEK RD      | GREAT FALLS AREA          | 12F |
| MARDREY BAY E       | HILLSIDE BEACH            | 2F  |
| MARDREY BAY W       | HILLSIDE BEACH            | 2F  |
| MARIE AVE           | ST. GEORGES               | 10E |
| MARTIN DR           | TRAVERSE BAY              | 3A  |
| MARTIN DR           | ALBERT BEACH/TRAVERSE BAY | 2J  |
| MARY GLEN RD        | BELAIR                    | 2D  |
| MASCANOW DR         | PINAWA BAY                | 16B |
| MASKWA RD           | BROADLANDS AREA           | 10L |
| MASKWA RD           | BROADLANDS AREA 10M       |     |
| MASKWA RD           | BROADLANDS AREA 11B       |     |
| MCDOUGALL AVE       | ST. GEORGES               | 10E |
| MCKAY LOOP          | POPLAR BAY                | 16F |
| METHUEN BAY         | HILLSIDE BEACH            | 2G  |
| MIKE KROUK RD       | GREAT FALLS               | 13D |
| MINTER RD           | GREAT FALLS               | 13D |
| MOON LANE           | SUNSET BAY                | 16C |
| MOOSE ROW           | BIRD RIVER                | 17D |
| MUIRFIELD GLEN      | TRAVERSE BAY              | 2K  |
| NELLIE DR           | ALBERT BEACH/TRAVERSE BAY | 2J  |
| NETZEL BAY          | GRAND BEACH               | 1D  |
| NORTH SHORE DR      | HILLSIDE BEACH            | 2F  |
| NORTHSHORE RD       | 018-09-E1                 | 5   |
| NORTHSHORE RD       | CHEVREFILS DISTRICT       | 10I |
| NORTHSHORE RD       | CHEVREFILS DISTRICT       | 10H |
| OISEAU RIVER RD     | BIRD RIVER                | 18A |
| ONALEE BAY          | ALBERT BEACH/TRAVERSE BAY | 2J  |
| OSPREY RD           | GRAND BEACH               | 1D  |
| OTTER DR            | BIRD RIVER                | 17D |
| PAPINEAU PLACE      | ST. GEORGES               | 10E |
| PAPINEAU PLACE      | ST. GEORGES               | 10G |
| PARADISE LANE       | PINAWA BAY                | 16A |
| PARK BAY            | TRAVERSE BAY              | 3B  |
| PARK ST             | HILLSIDE BEACH            | 2G  |
| PARTRIDGE LANE      | POPLAR BAY 16             |     |
| PAUL ST             | CHEVREFILS DISTRICT 104   |     |
| PAULS AVE           | BELAIR/LESTER BEACH 2B    |     |
| PEBBLE SPRINGS CRES | BELAIR 2D                 |     |
| PEDDEN BLVD         | CHEVREFILS DISTRICT 10    |     |
| PELICAN BAY         | HILLSIDE BEACH 2F         |     |
| PENELOPE CL         | GREAT FALLS AREA 12       |     |
| PINAWA PL           | PINAWA BAY 16A            |     |
| PINE GROVE RD       | BELAIR/LESTER BEACH 2C    |     |
| PINE RD             | BELAIR/LESTER BEACH 1E    |     |
| PINE RIDGE DR       | POPLAR BAY 16D            |     |
| PIONEER DR          | BIRD RIVER                | 17D |
| PIONEER ST          | BELAIR/LESTER BEACH       | 1E  |
| PITT RD             | ALBERT BEACH              | 2I  |
| PLEASANT VALE       | BELAIR/LESTER BEACH       | 1E  |

| Street          | Location                                    | Page |
|-----------------|---------------------------------------------|------|
| POPLAR AVE      | BELAIR/LESTER BEACH                         | 1E   |
| POPLAR AVE      | GREAT FALLS                                 | 13D  |
| POPLAR BAY RD   | POPLAR BAY                                  | 16E  |
| PORCUPINE TRAIL | ALBERT BEACH                                | 2I   |
| POWER DR        | POWERVIEW AREA TO ST. GEORGES               | 10F  |
| PR 304          | GULL LAKE/ STEAD                            | 6    |
| PR 304          | STEAD                                       | 7    |
| PR 304          | STEAD AREA                                  | 8    |
| PR 304          | 018-09-E1                                   | 5    |
| PR 304          | POWERVIEW TO SILVER FALLS / CHEVREFILS      | 10   |
| PR 304          | ST. GEORGES                                 | 10C  |
| PR 304          | POWERVIEW AREA TO ST. GEORGES               | 10F  |
| PR 304          | CHEVREFILS DISTRICT                         | 10H  |
| PR 304          | BROADLANDS AREA                             | 10J  |
| PR 304          | ST. GEORGES                                 | 10D  |
| PR 313          | POPLAR BAY/SUNSET BAY/ PINAWA BAY           | 16   |
| PR 313          | 016-14-E1                                   | 19   |
| PR 313          | PINAWA BAY                                  | 16A  |
| PR 313          | PINAWA BAY                                  | 16B  |
| PR 315          | POPLAR BAY/SUNSET BAY/ PINAWA BAY           | 16   |
| PR 315          | BIRD RIVER                                  | 17   |
| PR 315          | BIRD RIVER                                  | 18   |
| PR 315          | SUNSET BAY                                  | 16C  |
| PR 315          | BIRD RIVER                                  | 18A  |
| PR 315          | PINAWA BAY                                  | 16B  |
| PR 315          | POPLAR BAY                                  | 16F  |
| PR 315          | BIRD RIVER                                  | 17C  |
| PR 315          | POPLAR BAY                                  | 16E  |
| PR 315          | BIRD RIVER                                  | 17A  |
| PR 315          | BIRD RIVER                                  | 17B  |
| PR 315          | BIRD RIVER                                  | 17D  |
| PTH 11          | GREAT FALLS AREA                            | 13   |
| PTH 11          | POWERVIEW TO SILVER FALLS / CHEVREFILS      | 10   |
| PTH 11          | ALBERT, HILLSIDE, LESTER BEACH / BELAIR /TB | 2    |
| PTH 11          | TRAVERSE BAY                                | 3    |
| PTH 11          | TRAVERSE BAY                                | 3C   |
| PTH 11          | ST. GEORGES                                 | 10E  |
| PTH 11          | ST. GEORGES                                 | 10B  |
| PTH 11          | GREAT FALLS AREA                            | 12D  |
| PTH 11          | ST. GEORGES                                 | 10C  |
| PTH 11          | ST. GEORGES                                 | 10G  |
| PTH 11          | SILVER FALLS                                | 12A  |
| PTH 11          | GREAT FALLS AREA 12B                        |      |
| PTH 11          | GREAT FALLS 13D                             |      |
| PTH 11          | WHITE MUD FALLS 13C                         |      |
| PTH 11          | POWERVIEW AREA TO ST. GEORGES 10F           |      |
| PTH 11          | TRAVERSE BAY 2K                             |      |
| PTH 11          | SILVER FALLS 10A                            |      |
| PTH 11          | WHITE MUD FALLS                             | 13B  |

| Street        | Location Page                                |     |
|---------------|----------------------------------------------|-----|
| PTH 11        | TRAVERSE BAY WDG                             | 3D  |
| PTH 12        | LESTER BEACH/ GRAND BEACH, BEARPAW           | 1   |
| PTH 12        | GRAND BEACH                                  | 1D  |
| PTH 12        | GULL LAKE                                    | 6A  |
| PTH 12+59     | GULL LAKE/ STEAD                             | 6   |
| PTH 12+59     | LESTER BEACH/ GRAND BEACH, BEARPAW           | 1   |
| PTH 12+59     | JACKFISH LAKE                                | 1B  |
| PTH 12+59     | GULL LAKE                                    | 6A  |
| PTH 59        | LESTER BEACH/ GRAND BEACH, BEARPAW           | 1   |
| PTH 59        | ALBERT, HILLSIDE, LESTER BEACH / BELAIR / TB | 2   |
| PTH 59        | JACKFISH LAKE                                | 1B  |
| PTH 59        | GULL LAKE                                    | 6A  |
| PTH 59        | ALBERT BEACH                                 | 2I  |
| PTH 59        | HILLSIDE BEACH                               | 2H  |
| PTH 59        | TRAVERSE BAY                                 | 2K  |
| QUEENS BAY    | HILLSIDE BEACH                               | 2H  |
| RASHEE LANE   | HILLSIDE BEACH                               | 2F  |
| RAYNA RD      | HILLSIDE BEACH                               | 2G  |
| RED DOG TRAIL | POPLAR BAY                                   | 16E |
| REINHOLD DR   | BELAIR/LESTER BEACH                          | 2B  |
| REISSWOOD DR  | ALBERT BEACH/TRAVERSE BAY                    | 2J  |
| REM ACRES RD  | TRAVERSE BAY 3A                              |     |
| RETREAT PL    | WHITE MUD FALLS                              | 13B |
| RH MORRIS RD  | HILLSIDE BEACH                               | 2E  |
| RICHARD CRES  | BELAIR/LESTER BEACH                          | 1E  |
| RICHARD RD    | HILLSIDE BEACH                               | 2G  |
| RIDGE RD      | BELAIR/LESTER BEACH                          | 1E  |
| RIDGE RD      | BIRD RIVER                                   | 17C |
| RIDGE RD      | BIRD RIVER                                   | 17B |
| RIDGE RD      | BIRD RIVER                                   | 17D |
| RIVER DR      | SUNSET BAY 16C                               |     |
| RIVER RD      | WHITE MUD FALLS                              | 13C |
| RIVER RD      | WHITE MUD FALLS 13B                          |     |
| ROAD 100N     | GULL LAKE/ STEAD                             | 6   |
| ROAD 100N     | STEAD AREA 8                                 |     |
| ROAD 101N     | GULL LAKE/ STEAD                             | 6   |
| ROAD 101N     | STEAD AREA                                   | 8   |
| ROAD 102N     | GULL LAKE/ STEAD                             | 6   |
| ROAD 102N     | LESTER BEACH/ GRAND BEACH, BEARPAW           | 1   |
| ROAD 103N     | JACKFISH LAKE                                | 1B  |
| ROAD 104N     | LESTER BEACH/ GRAND BEACH, BEARPAW           | 1   |
| ROAD 104N     | BEAR PAW ESTATES                             | 1C  |
| ROAD 38E      | LESTER BEACH/ GRAND BEACH, BEARPAW           | 1   |
| ROAD 38E      | GRAND BEACH                                  | 1D  |
| ROAD 41E      | LESTER BEACH/ GRAND BEACH, BEARPAW 1         |     |
| ROAD 41E      | JACKFISH LAKE 1B                             |     |
| ROAD 41E      | JACKFISH LAKE                                | 1A  |
|               |                                              | _   |

| Street            | Location                                     | Page |
|-------------------|----------------------------------------------|------|
| SENECA ROUTE      | BIRD RIVER                                   | 17C  |
| SETHWOOD DR       | ALBERT, HILLSIDE, LESTER BEACH / BELAIR / TB | 2    |
| SETHWOOD DR       | ALBERT BEACH                                 | 2I   |
| SETHWOOD DR       | ALBERT BEACH/TRAVERSE BAY                    | 2J   |
| SHANNON ST        | BEAR PAW ESTATES                             | 1C   |
| SHEAWOOD BAY      | ALBERT BEACH/TRAVERSE BAY                    | 2J   |
| SHELEEN ST        | PINAWA BAY                                   | 16B  |
| SHERRY LANE       | POPLAR BAY                                   | 16D  |
| SHERWOOD ST       | GULL LAKE                                    | 6A   |
| SHORELINE DR      | BELAIR/LESTER BEACH                          | 2C   |
| SILVER CREST LANE | SILVER FALLS                                 | 10A  |
| SILVERDALE DR     | SILVER FALLS                                 | 10A  |
| SINCLAIR CRES     | TRAVERSE BAY                                 | 3C   |
| SLEEPY HOLLOW     | TRAVERSE BAY                                 | 3C   |
| SLEEPY HOLLOW     | TRAVERSE BAY                                 | 3B   |
| SONORA DR         | ALBERT BEACH                                 | 2I   |
| SOPHIA BAY        | TRAVERSE BAY                                 | 3B   |
| SOUTH CREEK CRES  | BELAIR/LESTER BEACH                          | 1E   |
| SOUTH CREEK       | BELAIR/LESTER BEACH                          | 1E   |
| SOUTH SHORE DR    | HILLSIDE BEACH                               | 2F   |
| SPLITPOINT RD     | HILLSIDE BEACH                               | 2F   |
| SPLITPOINT RD E   | HILLSIDE BEACH                               | 2F   |
| SPLITPOINT RD W   | HILLSIDE BEACH 2F                            |      |
| SPRINGHILL RD     | TRAVERSE BAY                                 | 3B   |
| SPRINGHILL RD S   | TRAVERSE BAY                                 | 3B   |
| SPRUCE LAND DR    | POPLAR BAY/SUNSET BAY/ PINAWA BAY            | 16   |
| SPRUCE LAND DR    | POPLAR BAY 16F                               |      |
| SPRUCE LAND DR    | POPLAR BAY 16E                               |      |
| ST ANDREWS VIEW   | TRAVERSE BAY 2K                              |      |
| STECK DR          | BELAIR 2A                                    |      |
| STILL COVE RD     | POPLAR BAY                                   | 16F  |
| STRONG RD         | PINAWA BAY                                   | 16A  |
| SUN LEE RD        | POPLAR BAY/SUNSET BAY/ PINAWA BAY            | 16   |
| SUN LEE RD        | SUNSET BAY                                   | 16C  |
| SUNRISE PLACE     | SILVER FALLS                                 | 10A  |
| SUNRISE RD        | TRAVERSE BAY 3C                              |      |
| SUNSET BAY RD     | SUNSET BAY 160                               |      |
| SUNSET DR         | SUNSET BAY 16C                               |      |
| SUNSET DR         | GREAT FALLS 13D                              |      |
| TAGESEN BLVD      | BIRD RIVER 17C                               |      |
| TALL TIMBER RD    | BIRD RIVER 17A                               |      |
| TAMARACK TRAIL    | POPLAR BAY 16E                               |      |
| TANNIS WAY        | BELAIR/LESTER BEACH 2B                       |      |
| TAWNIE TRAIL      | GRAND BEACH 1D                               |      |
| TAYLOR DR         | HILLSIDE BEACH 2G                            |      |
| THERESA ST        | BEAR PAW ESTATES 1C                          |      |
| THIRD AVE         | BELAIR/LESTER BEACH 1E                       |      |
| THIRD ST          | PINAWA BAY 16B                               |      |
| THOMAS DR         | TRAVERSE BAY                                 | 3C   |