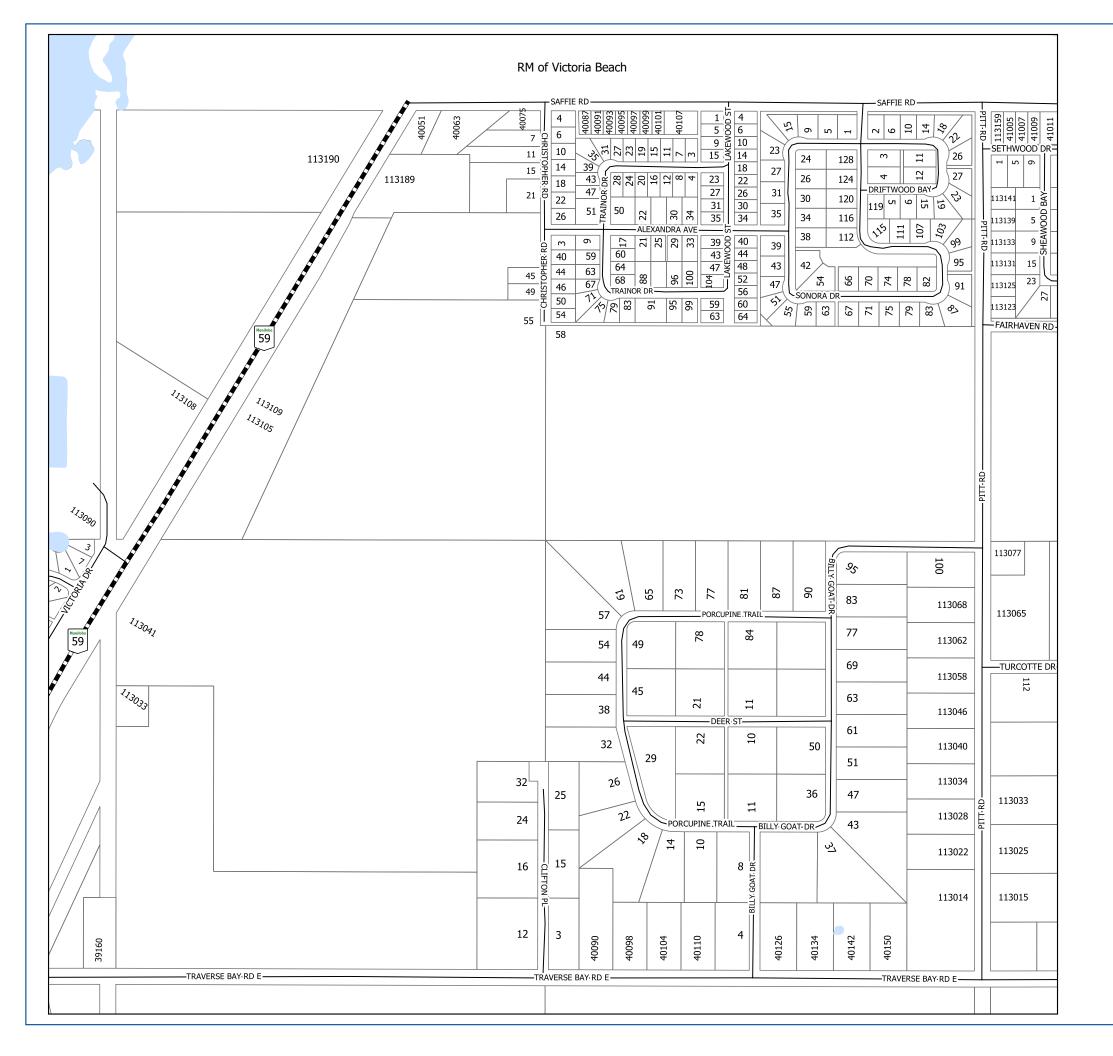

| Street              | Location Page             |     |
|---------------------|---------------------------|-----|
| MAPLE CREEK RD      | GREAT FALLS AREA          | 12F |
| MARDREY BAY E       | HILLSIDE BEACH            | 2F  |
| MARDREY BAY W       | HILLSIDE BEACH            | 2F  |
| MARIE AVE           | ST. GEORGES               | 10E |
| MARTIN DR           | TRAVERSE BAY              | 3A  |
| MARTIN DR           | ALBERT BEACH/TRAVERSE BAY | 2J  |
| MARY GLEN RD        | BELAIR                    | 2D  |
| MASCANOW DR         | PINAWA BAY                | 16B |
| MASKWA RD           | BROADLANDS AREA           | 10L |
| MASKWA RD           | BROADLANDS AREA 10M       |     |
| MASKWA RD           | BROADLANDS AREA 11B       |     |
| MCDOUGALL AVE       | ST. GEORGES               | 10E |
| MCKAY LOOP          | POPLAR BAY                | 16F |
| METHUEN BAY         | HILLSIDE BEACH            | 2G  |
| MIKE KROUK RD       | GREAT FALLS               | 13D |
| MINTER RD           | GREAT FALLS               | 13D |
| MOON LANE           | SUNSET BAY                | 16C |
| MOOSE ROW           | BIRD RIVER                | 17D |
| MUIRFIELD GLEN      | TRAVERSE BAY              | 2K  |
| NELLIE DR           | ALBERT BEACH/TRAVERSE BAY | 2J  |
| NETZEL BAY          | GRAND BEACH               | 1D  |
| NORTH SHORE DR      | HILLSIDE BEACH            | 2F  |
| NORTHSHORE RD       | 018-09-E1                 | 5   |
| NORTHSHORE RD       | CHEVREFILS DISTRICT       | 10I |
| NORTHSHORE RD       | CHEVREFILS DISTRICT       | 10H |
| OISEAU RIVER RD     | BIRD RIVER                | 18A |
| ONALEE BAY          | ALBERT BEACH/TRAVERSE BAY | 2J  |
| OSPREY RD           | GRAND BEACH               | 1D  |
| OTTER DR            | BIRD RIVER                | 17D |
| PAPINEAU PLACE      | ST. GEORGES               | 10E |
| PAPINEAU PLACE      | ST. GEORGES               | 10G |
| PARADISE LANE       | PINAWA BAY                | 16A |
| PARK BAY            | TRAVERSE BAY              | 3B  |
| PARK ST             | HILLSIDE BEACH            | 2G  |
| PARTRIDGE LANE      | POPLAR BAY 16             |     |
| PAUL ST             | CHEVREFILS DISTRICT 104   |     |
| PAULS AVE           | BELAIR/LESTER BEACH 2B    |     |
| PEBBLE SPRINGS CRES | BELAIR 2D                 |     |
| PEDDEN BLVD         | CHEVREFILS DISTRICT 10    |     |
| PELICAN BAY         | HILLSIDE BEACH 2F         |     |
| PENELOPE CL         | GREAT FALLS AREA 12       |     |
| PINAWA PL           | PINAWA BAY 16A            |     |
| PINE GROVE RD       | BELAIR/LESTER BEACH 2C    |     |
| PINE RD             | BELAIR/LESTER BEACH 1E    |     |
| PINE RIDGE DR       | POPLAR BAY 16D            |     |
| PIONEER DR          | BIRD RIVER                | 17D |
| PIONEER ST          | BELAIR/LESTER BEACH       | 1E  |
| PITT RD             | ALBERT BEACH              | 2I  |
| PLEASANT VALE       | BELAIR/LESTER BEACH       | 1E  |