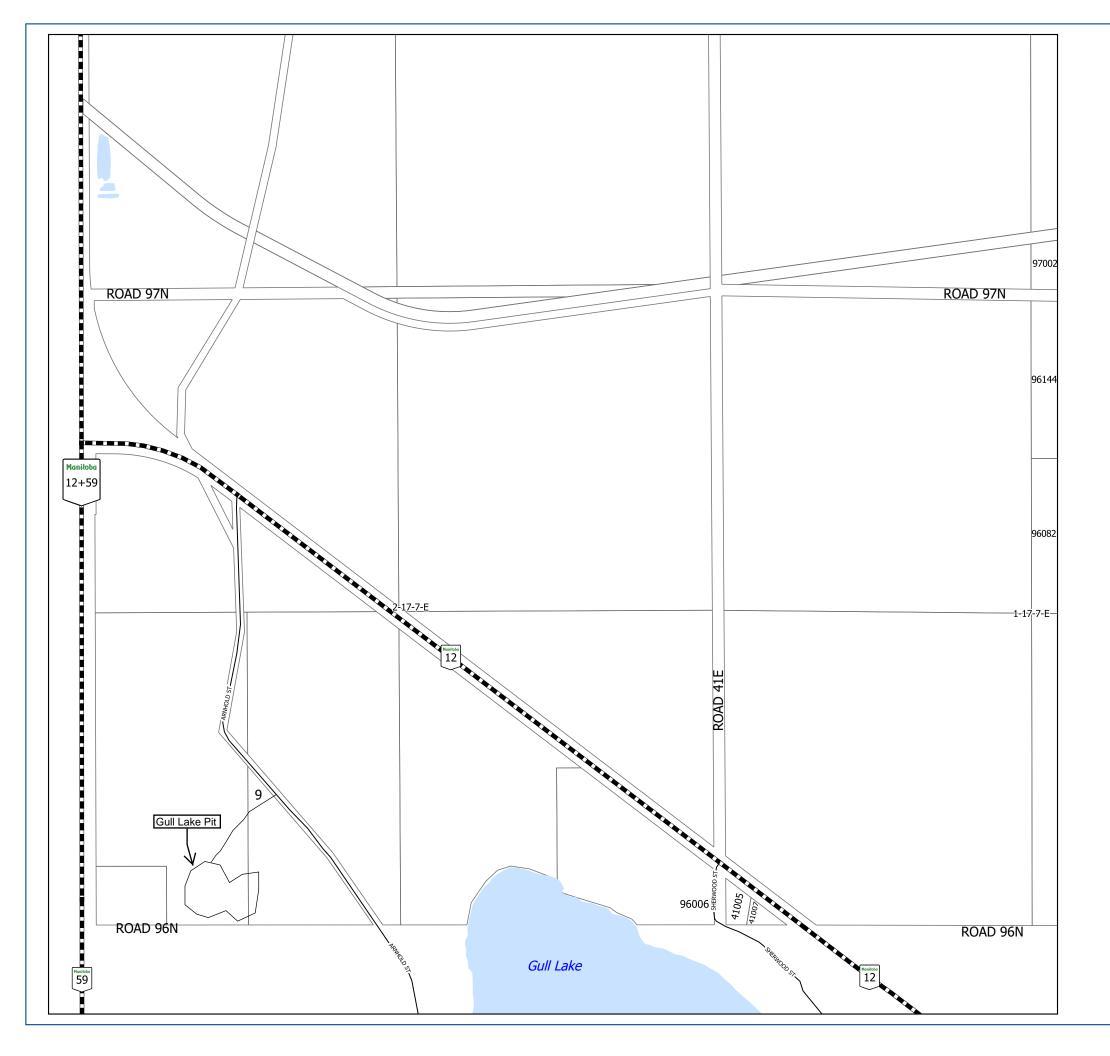

| Street        | Location Page                                |     |
|---------------|----------------------------------------------|-----|
| PTH 11        | TRAVERSE BAY WDG                             | 3D  |
| PTH 12        | LESTER BEACH/ GRAND BEACH, BEARPAW           | 1   |
| PTH 12        | GRAND BEACH                                  | 1D  |
| PTH 12        | GULL LAKE                                    | 6A  |
| PTH 12+59     | GULL LAKE/ STEAD                             | 6   |
| PTH 12+59     | LESTER BEACH/ GRAND BEACH, BEARPAW           | 1   |
| PTH 12+59     | JACKFISH LAKE                                | 1B  |
| PTH 12+59     | GULL LAKE                                    | 6A  |
| PTH 59        | LESTER BEACH/ GRAND BEACH, BEARPAW           | 1   |
| PTH 59        | ALBERT, HILLSIDE, LESTER BEACH / BELAIR / TB | 2   |
| PTH 59        | JACKFISH LAKE                                | 1B  |
| PTH 59        | GULL LAKE                                    | 6A  |
| PTH 59        | ALBERT BEACH                                 | 2I  |
| PTH 59        | HILLSIDE BEACH                               | 2H  |
| PTH 59        | TRAVERSE BAY                                 | 2K  |
| QUEENS BAY    | HILLSIDE BEACH                               | 2H  |
| RASHEE LANE   | HILLSIDE BEACH                               | 2F  |
| RAYNA RD      | HILLSIDE BEACH                               | 2G  |
| RED DOG TRAIL | POPLAR BAY                                   | 16E |
| REINHOLD DR   | BELAIR/LESTER BEACH                          | 2B  |
| REISSWOOD DR  | ALBERT BEACH/TRAVERSE BAY                    | 2J  |
| REM ACRES RD  | TRAVERSE BAY 3A                              |     |
| RETREAT PL    | WHITE MUD FALLS                              | 13B |
| RH MORRIS RD  | HILLSIDE BEACH                               | 2E  |
| RICHARD CRES  | BELAIR/LESTER BEACH                          | 1E  |
| RICHARD RD    | HILLSIDE BEACH                               | 2G  |
| RIDGE RD      | BELAIR/LESTER BEACH                          | 1E  |
| RIDGE RD      | BIRD RIVER                                   | 17C |
| RIDGE RD      | BIRD RIVER                                   | 17B |
| RIDGE RD      | BIRD RIVER                                   | 17D |
| RIVER DR      | SUNSET BAY 16C                               |     |
| RIVER RD      | WHITE MUD FALLS                              | 13C |
| RIVER RD      | WHITE MUD FALLS 13B                          |     |
| ROAD 100N     | GULL LAKE/ STEAD                             | 6   |
| ROAD 100N     | STEAD AREA 8                                 |     |
| ROAD 101N     | GULL LAKE/ STEAD                             | 6   |
| ROAD 101N     | STEAD AREA                                   | 8   |
| ROAD 102N     | GULL LAKE/ STEAD                             | 6   |
| ROAD 102N     | LESTER BEACH/ GRAND BEACH, BEARPAW           | 1   |
| ROAD 103N     | JACKFISH LAKE                                | 1B  |
| ROAD 104N     | LESTER BEACH/ GRAND BEACH, BEARPAW           | 1   |
| ROAD 104N     | BEAR PAW ESTATES                             | 1C  |
| ROAD 38E      | LESTER BEACH/ GRAND BEACH, BEARPAW           | 1   |
| ROAD 38E      | GRAND BEACH                                  | 1D  |
| ROAD 41E      | LESTER BEACH/ GRAND BEACH, BEARPAW 1         |     |
| ROAD 41E      | JACKFISH LAKE 1B                             |     |
| ROAD 41E      | JACKFISH LAKE                                | 1A  |
|               |                                              | _   |