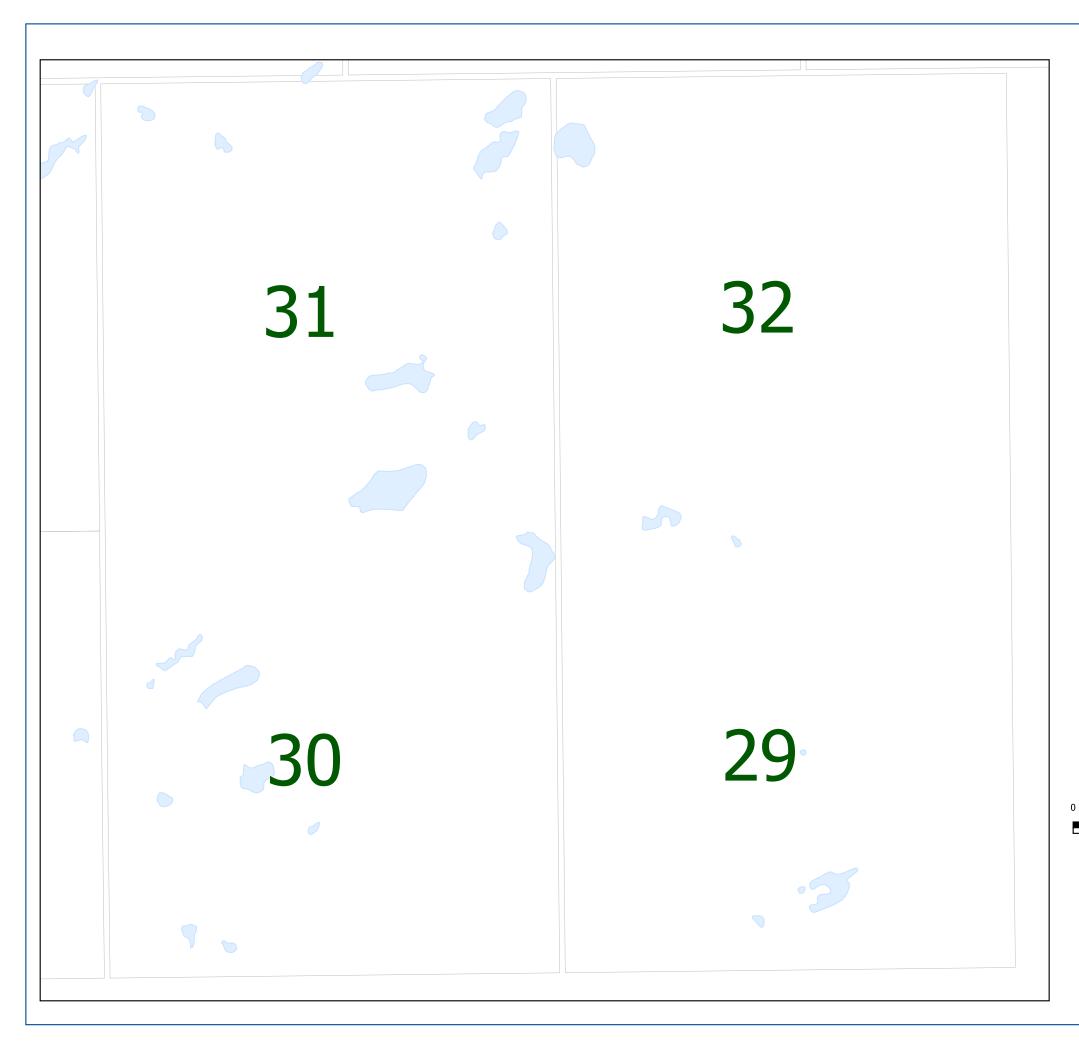

Land Parcel

**Map Points** 

Fire Department

Waste Disposal Ground

| 31 | 32 | <del>3</del> 3 | 34 | 35                            | See Page        |
|----|----|----------------|----|-------------------------------|-----------------|
| 30 | 29 | 28             | 27 | See Page<br>12C<br>Bruneau Rd | See Page 12B    |
| 19 | 20 | 21             | 22 | 23                            | See Page<br>12D |
| 18 | 17 | 16             | 15 | 14                            | 13              |
| 7  | 8  | 9              | 10 | 11                            | 12              |
| 6  | 5  | 4              | 3  | 2                             | See Page<br>12F |