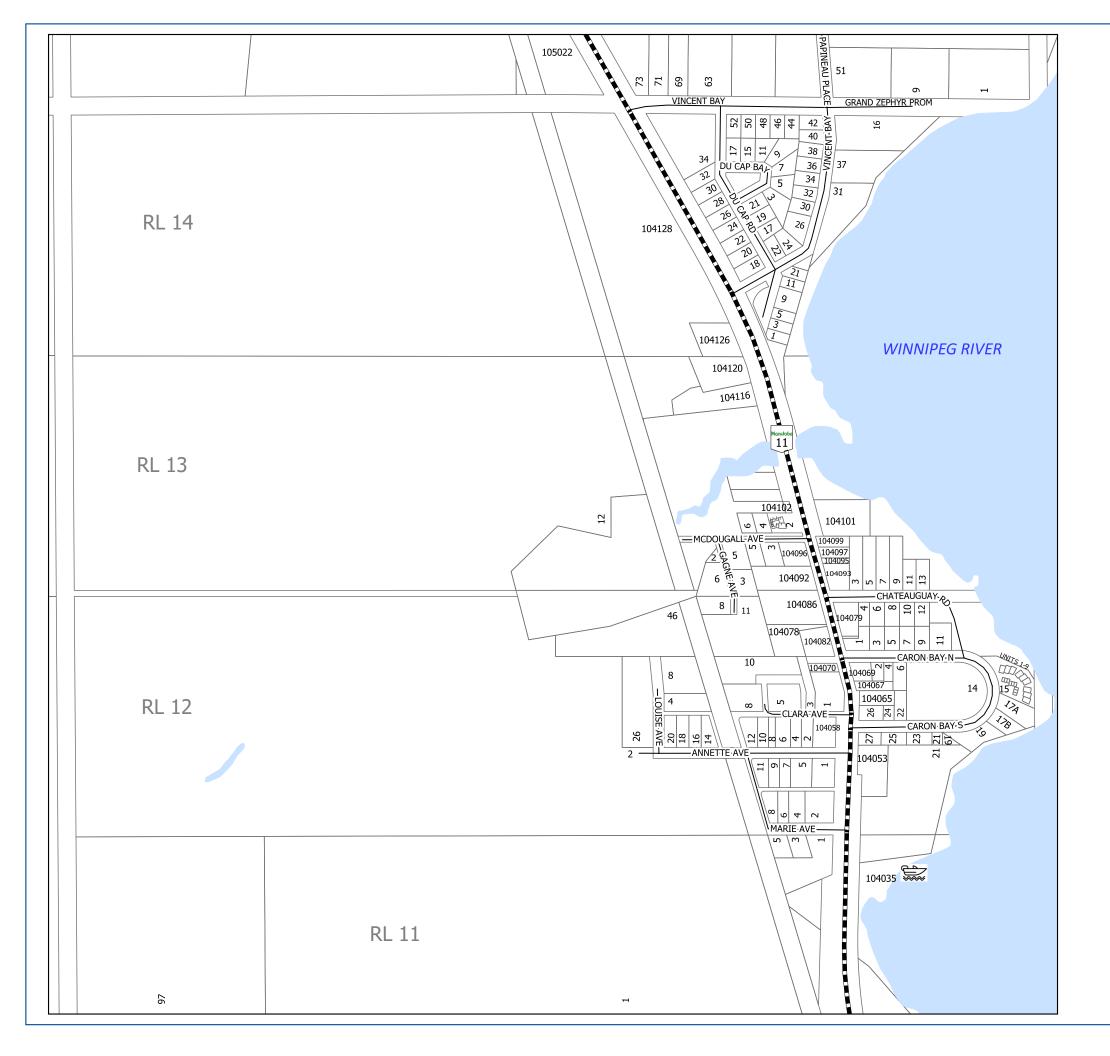

| Street                  | Location Pa                                   |     |
|-------------------------|-----------------------------------------------|-----|
| BLUEBELL DR             | BELAIR/LESTER BEACH                           | 2C  |
| BOISJOLI RD             | EAST ST. GEORGES                              | 10N |
| BOUVIER TRAIL           | ST. GEORGES                                   | 10C |
| BRACKEN FALLS DR        | WHITE MUD FALLS                               | 13B |
| BRENDEN BAY             | HILLSIDE BEACH                                | 2G  |
| BRIS COVE               | TRAVERSE BAY                                  | 2K  |
| BROADLANDS RD           | BROADLANDS AREA                               | 100 |
| BROADLANDS RD           | BROADLANDS AREA                               | 13A |
| BROADLANDS RD           | BROADLANDS AREA                               | 11A |
| BROADLANDS RD           | EAST ST. GEORGES                              | 10N |
| BROADLANDS RD           | BROADLANDS AREA                               | 10Ј |
| BROADLANDS RD           | BROADLANDS AREA                               | 10K |
| BROADLANDS RD           | BROADLANDS AREA                               | 10L |
| BROADLANDS RD           | BROADLANDS AREA                               | 10P |
| BROOK PL                | HILLSIDE BEACH                                | 2F  |
| BRUNEAU RD              | GREAT FALLS AREA                              | 12B |
| BRUNEAU RD              | GREAT FALLS AREA                              | 12C |
| BURNTWOOD ST            | BELAIR/LESTER BEACH                           | 1E  |
| CALARU CLIMB            | BIRD RIVER                                    | 17C |
| CARLSON DR              | BROADLANDS AREA                               | 11A |
| CARLSON RD              | BIRD RIVER                                    | 17C |
| CARLSON RD              | BIRD RIVER                                    | 17D |
| CAROL DR                | BELAIR/LESTER BEACH                           | 2B  |
| CARON BAY N             | ST. GEORGES                                   | 10E |
| CARON BAY S             | ST. GEORGES                                   | 10E |
| CARTER CRES             | GREAT FALLS                                   | 13D |
| CARTER CRES E           | GREAT FALLS                                   | 13D |
| CARTER CRES N           | GREAT FALLS                                   | 13D |
| CARTER CRES W           | GREAT FALLS                                   | 13D |
| CAT TAIL DR             | BIRD RIVER                                    | 17C |
| CAT TAIL DR             | BIRD RIVER                                    | 17B |
| CATON ST                | GREAT FALLS                                   | 13D |
| CEDARWOOD RD            | PINAWA BAY                                    | 16A |
| CHARLES BAY             |                                               | 3C  |
| CHARLES BAY             | TRAVERSE BAY 3 TRAVERSE BAY 3                 |     |
| CHATEAUGUAY RD          | ST. GEORGES                                   | 10E |
| CHEVREFILS RD           | ST. GEORGES                                   | 10B |
| CHICKADEE LANE          |                                               |     |
| CHRISTOPHER RD          | HILLSIDE BEACH 2 ALBERT BEACH 2               |     |
| CLARA AVE               |                                               | 10E |
| CLIFF RD W              |                                               |     |
| CLIFTON PL              | BELAIR/LESTER BEACH 1E ALBERT BEACH 2I        |     |
| CLONAKILTY BAY          |                                               |     |
| COLTONWOOD DR           | BELAIR 2D<br>ALBERT BEACH/TRAVERSE BAY 2J     |     |
| COMFORT COVE            |                                               |     |
| COMPORT COVE            | BIRD RIVER 17B                                |     |
| CONRAD CAYA RD          | GREAT FALLS AREA                              | 10N |
|                         | GREAT FALLS AREA 121                          |     |
| CONWAY RD CORNALS CLOSE | BEAR PAW ESTATES                              | 1C  |
|                         | SILVER FALLS 12A ALBERT BEACH/TRAVERSE BAY 2J |     |

| Street          | Location Page                                  |            |
|-----------------|------------------------------------------------|------------|
| COUNTRY RD      | TRAVERSE BAY                                   | 3B         |
| CRANE DR        | BIRD RIVER                                     | 17D        |
| DAN AVE         | BELAIR/LESTER BEACH                            | 2B         |
| DANIEL DR       | BELAIR/LESTER BEACH                            | 2C         |
| DANWICH DR      | ALBERT BEACH/TRAVERSE BAY                      | <b>2</b> J |
| DAVID AVE       | POPLAR BAY                                     | 16D        |
| DAVID AVE       | HILLSIDE BEACH                                 | 2G         |
| DAVID DR        | TRAVERSE BAY                                   | 3C         |
| DAVID DR        | TRAVERSE BAY                                   | 3B         |
| DEER ST         | ALBERT BEACH                                   | 2I         |
| DIA DR          | HILLSIDE BEACH                                 | 2G         |
| DIANE CRES      | POPLAR BAY                                     | 16D        |
| DIANE DR        | BELAIR/LESTER BEACH                            | 2C         |
| DONEGAL BAY     | BELAIR                                         | 2D         |
| DONNA DR        | BELAIR/LESTER BEACH                            | 2C         |
| DOROTHY ST      | BELAIR/LESTER BEACH                            | 1E         |
| DOUGLAS DR      | BELAIR/LESTER BEACH                            | 2C         |
| DRIFTWOOD BAY   | ALBERT BEACH                                   | 2I         |
| DU CAP BAY      | ST. GEORGES                                    | 10E        |
| DU CAP RD       | ST. GEORGES                                    | 10E        |
| DUPONT BAY      | EAST ST. GEORGES                               | 10N        |
| DUSTIN DR       | HILLSIDE BEACH                                 | 2H         |
| DUSTIN DR       | HILLSIDE BEACH 2G                              |            |
| DYKE RD         | GREAT FALLS 13D                                |            |
| EAST COVE       | PINAWA BAY                                     | 16B        |
| EASTLAND DR     | TRAVERSE BAY                                   | 3B         |
| EDITH RD        | BELAIR/LESTER BEACH                            | 1E         |
| ELIZABETH ST    | TRAVERSE BAY                                   | 3C         |
| ELIZABETH ST    | TRAVERSE BAY                                   | 3B         |
| ELM ST          | WHITE MUD FALLS                                | 13C        |
| ELM ST          | WHITE MUD FALLS                                | 13B        |
| ELSIE ST        | POPLAR BAY                                     | 16F        |
| EPHREM RD       | POWERVIEW TO SILVER FALLS / CHEVREFILS         | 10         |
| EPHREM RD       | EAST ST. GEORGES                               | 10N        |
| ESTATE DR       | HILLSIDE BEACH                                 | 2F         |
| ESTATE DR       | HILLSIDE BEACH                                 | 2G         |
| EVELYN PL       | PINAWA BAY 16B                                 |            |
| FAIRHAVEN RD    | ALBERT, HILLSIDE, LESTER BEACH / BELAIR / TB 2 |            |
| FAIRHAVEN RD    | ALBERT BEACH                                   | 2I         |
| FAIRHAVEN RD    | ALBERT BEACH/TRAVERSE BAY 2J                   |            |
| FATIMA RD       | STEAD AREA 8                                   |            |
| FERGUSSON CRES  | GREAT FALLS                                    | 13D        |
| FEY RD          | JACKFISH LAKE                                  | 1B         |
| FEY RD          | BEAR PAW ESTATES                               | 1C         |
| FIFTH ST        | PINAWA BAY                                     | 16B        |
| FIRST AVE       | BELAIR/LESTER BEACH                            | 1E         |
| FIRST ST        | PINAWA BAY 16B                                 |            |
| FLETTS POINT RD | ST. GEORGES 10G                                |            |
| FLETTS POINT RD | POWERVIEW AREA TO ST. GEORGES 10F              |            |
| FOURTH ST       | PINAWA BAY                                     | 16B        |
|                 |                                                |            |

| Street            | Location                  | Page |  |  |
|-------------------|---------------------------|------|--|--|
| GAGNE AVE         | ST. GEORGES               | 10E  |  |  |
| GALWAY BAY        | BELAIR                    | 2D   |  |  |
| GEORGE DR         | POPLAR BAY                | 16D  |  |  |
| GERTNER PLACE     | TRAVERSE BAY              | 3A   |  |  |
| GLEN ABBEY COVE   | TRAVERSE BAY              | 2K   |  |  |
| GLENN OAKES PLACE | WHITE MUD FALLS           | 13B  |  |  |
| GRAND PINES DR    | TRAVERSE BAY              | 2K   |  |  |
| GRAND ZEPHYR PROM | ST. GEORGES               | 10E  |  |  |
| GRANITE COVE      | BELAIR                    | 2D   |  |  |
| GRANITE POINT RD  | GREAT FALLS               | 13D  |  |  |
| GREAT FALLS RD    | GREAT FALLS               | 13D  |  |  |
| GREEN ST          | BELAIR/LESTER BEACH       | 1E   |  |  |
| GRIZZLY BAY       | BEAR PAW ESTATES          | 1C   |  |  |
| GUFFEI DR         | BELAIR                    | 2A   |  |  |
| GWEEBARRA BAY     | BELAIR                    | 2D   |  |  |
| HANOVER BAY       | HILLSIDE BEACH            | 2H   |  |  |
| HARRY CRAIG RD    | HILLSIDE BEACH            | 2G   |  |  |
| HAY RD            | TRAVERSE BAY              | 3C   |  |  |
| HAZELWOOD DR      | PINAWA BAY                | 16B  |  |  |
| HEATHWOOD DR      | ALBERT BEACH/TRAVERSE BAY | 2J   |  |  |
| HILL RD           | BIRD RIVER                | 18A  |  |  |
| HILLCREST RD      | HILLSIDE BEACH            | 2G   |  |  |
| HILLSIDE BEACH RD | HILLSIDE BEACH            | 2H   |  |  |
| HILLSIDE BEACH RD | HILLSIDE BEACH            | 2F   |  |  |
| HILLSIDE BEACH RD | HILLSIDE BEACH            | 2G   |  |  |
| HILLSIDE POINT RD | HILLSIDE BEACH            | 2F   |  |  |
| HILLSIDE POINT RD | HILLSIDE BEACH            | 2G   |  |  |
| HILLSIDE RD       | HILLSIDE BEACH            | 2G   |  |  |
| HILLVIEW ST       | BELAIR/LESTER BEACH       | 1E   |  |  |
| HONDA LANE        | BROADLANDS AREA           | 10K  |  |  |
| HUBBARD CRT       | BELAIR/LESTER BEACH       | 1E   |  |  |
| HUGH RD           | BIRD RIVER                | 17D  |  |  |
| IRONWOOD POINT RD | HILLSIDE BEACH            | 2E   |  |  |
| JACKFISH LAKE RD  | JACKFISH LAKE             | 1B   |  |  |
| JACKPINE HIKE     | BIRD RIVER                | 17C  |  |  |
| JAMES BAY         | TRAVERSE BAY              | 3C   |  |  |
| JAMES BAY         | TRAVERSE BAY              | 3B   |  |  |
| JAMES RD          | POPLAR BAY                | 16D  |  |  |
| JAMIE ROTH RD     | BELAIR                    | 2A   |  |  |
| JEAN PAUL CAYA RD | GREAT FALLS AREA          | 12F  |  |  |
| JENNIFER BAY      | TRAVERSE BAY 3E           |      |  |  |
| JOEY WAY          | POPLAR BAY 16             |      |  |  |
| JOHNNYS DR        | BELAIR/LESTER BEACH 2B    |      |  |  |
| JUNCTION RD       | BELAIR/LESTER BEACH 1E    |      |  |  |
| KAETHES COVE      | BELAIR/LESTER BEACH 2B    |      |  |  |
| KARLA BAY         | HILLSIDE BEACH 2G         |      |  |  |
| KATHERINE BAY     | HILLSIDE BEACH 2G         |      |  |  |
| KENMARE BAY       | BELAIR                    | 2D   |  |  |
| KENT BAY          | HILLSIDE BEACH            | 2H   |  |  |

| Street           | Location                                    | Page |
|------------------|---------------------------------------------|------|
| KEYSTONE HEIGHTS | PINAWA BAY                                  | 16A  |
| KEYSTONE HEIGHTS | PINAWA BAY                                  | 16B  |
| KINGS BAY        | HILLSIDE BEACH                              | 2H   |
| KIRKLAND WAY     | GRAND BEACH                                 | 1D   |
| KRISTA DR        | BEAR PAW ESTATES                            | 1C   |
| LA CHARITE RD    | BROADLANDS AREA                             | 100  |
| LADYSLIPPER LOOP | BIRD RIVER 17C                              |      |
| LAGOON AVE       | HILLSIDE BEACH                              | 2G   |
| LAKESHORE BAY    | PINAWA BAY 16A                              |      |
| LAKESHORE RD     | ALBERT, HILLSIDE, LESTER BEACH / BELAIR /TB | 2    |
| LAKESHORE RD     | HILLSIDE BEACH                              | 2E   |
| LAKESHORE RD     | BELAIR/LESTER BEACH                         | 2B   |
| LAKESHORE RD     | BELAIR                                      | 2D   |
| LAKESHORE RD     | BELAIR/LESTER BEACH                         | 2C   |
| LAKESHORE RD     | BELAIR/LESTER BEACH                         | 1E   |
| LAKESHORE RD     | HILLSIDE BEACH                              | 2G   |
| LAKESPEAK CRES   | HILLSIDE BEACH                              | 2G   |
| LAKEVIEW DR      | BELAIR                                      | 2D   |
| LAKEVIEW RD      | BELAIR/LESTER BEACH                         | 1E   |
| LAKEWOOD ST      | ALBERT BEACH                                | 2I   |
| LALIBERTE RD     | GREAT FALLS AREA                            | 12E  |
| LALOR RD         | SILVER FALLS                                | 10A  |
| LAMOUREUX LANE   | CHEVREFILS DISTRICT                         | 10H  |
| LARCH TRAIL      | POPLAR BAY                                  | 16E  |
| LAURILA DR       | PINAWA BAY                                  | 16A  |
| LAWSON LANE      | BELAIR/LESTER BEACH                         | 2C   |
| LEDIN RD         | BIRD RIVER                                  | 17A  |
| LEDIN RD         | BIRD RIVER                                  | 17B  |
| LEISURE FALLS DR | WHITE MUD FALLS                             | 13B  |
| LEISURE PLACE    | WHITE MUD FALLS 13B                         |      |
| LEON DR          | TRAVERSE BAY 2K                             |      |
| LESSARD RD       | EAST ST. GEORGES 10N                        |      |
| LESTER BLVD      | BELAIR/LESTER BEACH                         | 1E   |
| LINDA LANE       | SUNSET BAY                                  | 16C  |
| LORNE AVE        | BELAIR/LESTER BEACH                         | 1E   |
| LORRAINE CLOSE   | SILVER FALLS                                | 10A  |
| LOUIS DUFOUR RD  | CHEVREFILS DISTRICT                         | 10H  |
| LOUIS DUFOUR RD  | BROADLANDS AREA                             | 10J  |
| LOUIS RIEL DR    | CHEVREFILS DISTRICT                         | 10H  |
| LOUISE AVE       | ST. GEORGES                                 | 10E  |
| LOWING RD        | BELAIR 2A                                   |      |
| LOWING RD        | BELAIR/LESTER BEACH 2C                      |      |
| LUNNEY RD        | BELAIR 2D                                   |      |
| LYNNWOOD DR      | TRAVERSE BAY 3A                             |      |
| LYNNWOOD DR      | ALBERT BEACH/TRAVERSE BAY 2J                |      |
| MACCALLUM BLVD   | BELAIR/LESTER BEACH 1E                      |      |
| MAPLE CREEK RD   | SILVER FALLS/ GREAT FALLS 12                |      |
| MAPLE CREEK RD   | GREAT FALLS AREA 12D                        |      |
| MAPLE CREEK RD   | GREAT FALLS AREA                            | 12E  |
| u LL ONLLIN IND  | ONLY I TALLS TINEA                          | 1    |

| Street              | Location Page             |     |
|---------------------|---------------------------|-----|
| MAPLE CREEK RD      | GREAT FALLS AREA          | 12F |
| MARDREY BAY E       | HILLSIDE BEACH            | 2F  |
| MARDREY BAY W       | HILLSIDE BEACH            | 2F  |
| MARIE AVE           | ST. GEORGES               | 10E |
| MARTIN DR           | TRAVERSE BAY              | 3A  |
| MARTIN DR           | ALBERT BEACH/TRAVERSE BAY | 2J  |
| MARY GLEN RD        | BELAIR                    | 2D  |
| MASCANOW DR         | PINAWA BAY                | 16B |
| MASKWA RD           | BROADLANDS AREA           | 10L |
| MASKWA RD           | BROADLANDS AREA 10M       |     |
| MASKWA RD           | BROADLANDS AREA 11B       |     |
| MCDOUGALL AVE       | ST. GEORGES               | 10E |
| MCKAY LOOP          | POPLAR BAY                | 16F |
| METHUEN BAY         | HILLSIDE BEACH            | 2G  |
| MIKE KROUK RD       | GREAT FALLS               | 13D |
| MINTER RD           | GREAT FALLS               | 13D |
| MOON LANE           | SUNSET BAY                | 16C |
| MOOSE ROW           | BIRD RIVER                | 17D |
| MUIRFIELD GLEN      | TRAVERSE BAY              | 2K  |
| NELLIE DR           | ALBERT BEACH/TRAVERSE BAY | 2J  |
| NETZEL BAY          | GRAND BEACH               | 1D  |
| NORTH SHORE DR      | HILLSIDE BEACH            | 2F  |
| NORTHSHORE RD       | 018-09-E1                 | 5   |
| NORTHSHORE RD       | CHEVREFILS DISTRICT       | 10I |
| NORTHSHORE RD       | CHEVREFILS DISTRICT       | 10H |
| OISEAU RIVER RD     | BIRD RIVER                | 18A |
| ONALEE BAY          | ALBERT BEACH/TRAVERSE BAY | 2J  |
| OSPREY RD           | GRAND BEACH               | 1D  |
| OTTER DR            | BIRD RIVER                | 17D |
| PAPINEAU PLACE      | ST. GEORGES               | 10E |
| PAPINEAU PLACE      | ST. GEORGES               | 10G |
| PARADISE LANE       | PINAWA BAY                | 16A |
| PARK BAY            | TRAVERSE BAY              | 3B  |
| PARK ST             | HILLSIDE BEACH            | 2G  |
| PARTRIDGE LANE      | POPLAR BAY 16             |     |
| PAUL ST             | CHEVREFILS DISTRICT 104   |     |
| PAULS AVE           | BELAIR/LESTER BEACH 2B    |     |
| PEBBLE SPRINGS CRES | BELAIR 2D                 |     |
| PEDDEN BLVD         | CHEVREFILS DISTRICT 10    |     |
| PELICAN BAY         | HILLSIDE BEACH 2F         |     |
| PENELOPE CL         | GREAT FALLS AREA 12       |     |
| PINAWA PL           | PINAWA BAY 16A            |     |
| PINE GROVE RD       | BELAIR/LESTER BEACH 2C    |     |
| PINE RD             | BELAIR/LESTER BEACH 1E    |     |
| PINE RIDGE DR       | POPLAR BAY 16D            |     |
| PIONEER DR          | BIRD RIVER                | 17D |
| PIONEER ST          | BELAIR/LESTER BEACH       | 1E  |
| PITT RD             | ALBERT BEACH              | 2I  |
| PLEASANT VALE       | BELAIR/LESTER BEACH       | 1E  |