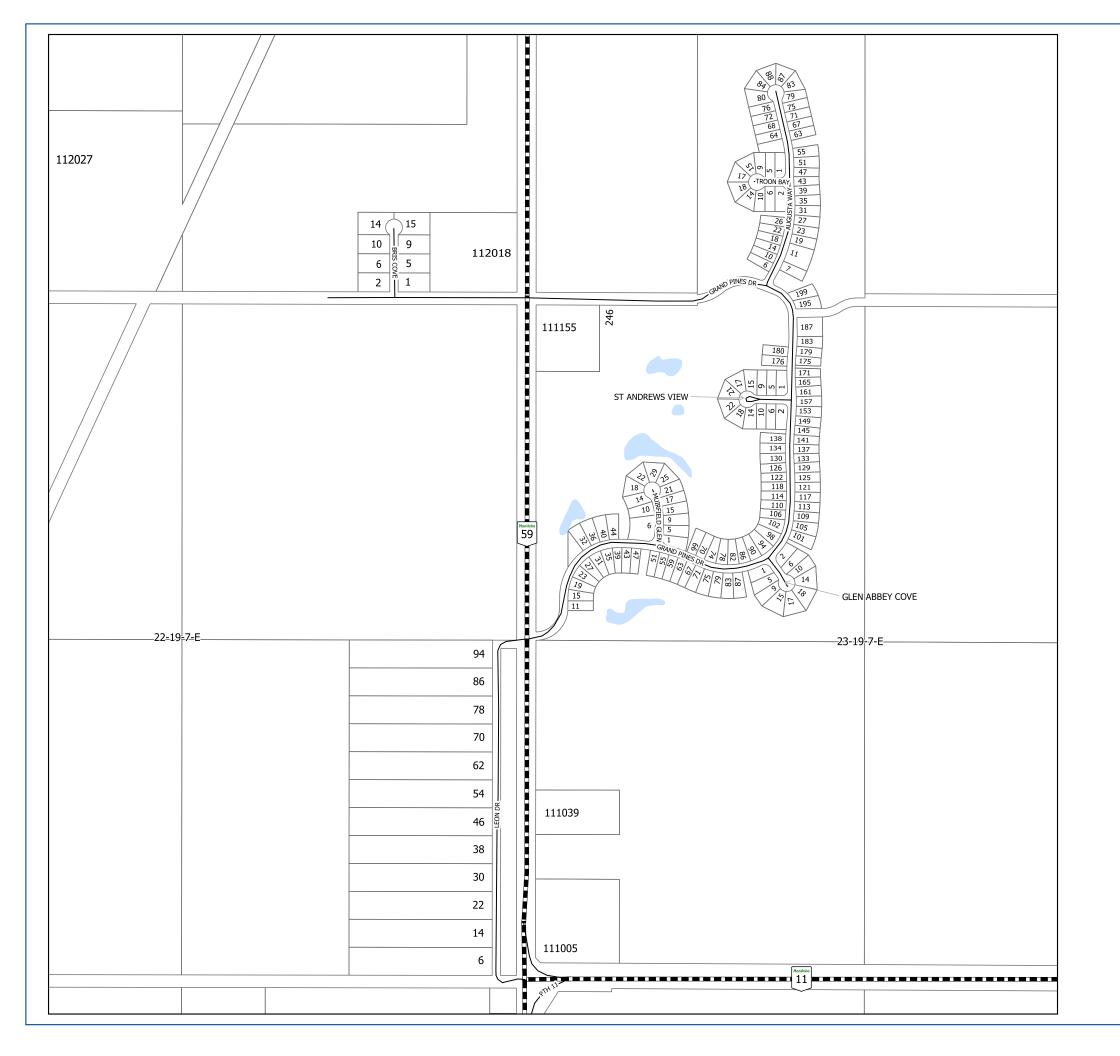

| Street            | Location                  | Page |  |  |
|-------------------|---------------------------|------|--|--|
| GAGNE AVE         | ST. GEORGES               | 10E  |  |  |
| GALWAY BAY        | BELAIR                    | 2D   |  |  |
| GEORGE DR         | POPLAR BAY                | 16D  |  |  |
| GERTNER PLACE     | TRAVERSE BAY              | 3A   |  |  |
| GLEN ABBEY COVE   | TRAVERSE BAY              | 2K   |  |  |
| GLENN OAKES PLACE | WHITE MUD FALLS           | 13B  |  |  |
| GRAND PINES DR    | TRAVERSE BAY              | 2K   |  |  |
| GRAND ZEPHYR PROM | ST. GEORGES               | 10E  |  |  |
| GRANITE COVE      | BELAIR                    | 2D   |  |  |
| GRANITE POINT RD  | GREAT FALLS               | 13D  |  |  |
| GREAT FALLS RD    | GREAT FALLS               | 13D  |  |  |
| GREEN ST          | BELAIR/LESTER BEACH       | 1E   |  |  |
| GRIZZLY BAY       | BEAR PAW ESTATES          | 1C   |  |  |
| GUFFEI DR         | BELAIR                    | 2A   |  |  |
| GWEEBARRA BAY     | BELAIR                    | 2D   |  |  |
| HANOVER BAY       | HILLSIDE BEACH            | 2H   |  |  |
| HARRY CRAIG RD    | HILLSIDE BEACH            | 2G   |  |  |
| HAY RD            | TRAVERSE BAY              | 3C   |  |  |
| HAZELWOOD DR      | PINAWA BAY                | 16B  |  |  |
| HEATHWOOD DR      | ALBERT BEACH/TRAVERSE BAY | 2J   |  |  |
| HILL RD           | BIRD RIVER                | 18A  |  |  |
| HILLCREST RD      | HILLSIDE BEACH            | 2G   |  |  |
| HILLSIDE BEACH RD | HILLSIDE BEACH            | 2H   |  |  |
| HILLSIDE BEACH RD | HILLSIDE BEACH            | 2F   |  |  |
| HILLSIDE BEACH RD | HILLSIDE BEACH            | 2G   |  |  |
| HILLSIDE POINT RD | HILLSIDE BEACH            | 2F   |  |  |
| HILLSIDE POINT RD | HILLSIDE BEACH            | 2G   |  |  |
| HILLSIDE RD       | HILLSIDE BEACH            | 2G   |  |  |
| HILLVIEW ST       | BELAIR/LESTER BEACH       | 1E   |  |  |
| HONDA LANE        | BROADLANDS AREA           | 10K  |  |  |
| HUBBARD CRT       | BELAIR/LESTER BEACH       | 1E   |  |  |
| HUGH RD           | BIRD RIVER                | 17D  |  |  |
| IRONWOOD POINT RD | HILLSIDE BEACH            | 2E   |  |  |
| JACKFISH LAKE RD  | JACKFISH LAKE             | 1B   |  |  |
| JACKPINE HIKE     | BIRD RIVER                | 17C  |  |  |
| JAMES BAY         | TRAVERSE BAY              | 3C   |  |  |
| JAMES BAY         | TRAVERSE BAY              | 3B   |  |  |
| JAMES RD          | POPLAR BAY                | 16D  |  |  |
| JAMIE ROTH RD     | BELAIR                    | 2A   |  |  |
| JEAN PAUL CAYA RD | GREAT FALLS AREA          | 12F  |  |  |
| JENNIFER BAY      | TRAVERSE BAY 3E           |      |  |  |
| JOEY WAY          | POPLAR BAY 16             |      |  |  |
| JOHNNYS DR        | BELAIR/LESTER BEACH 2B    |      |  |  |
| JUNCTION RD       | BELAIR/LESTER BEACH 1E    |      |  |  |
| KAETHES COVE      | BELAIR/LESTER BEACH 2B    |      |  |  |
| KARLA BAY         | HILLSIDE BEACH 2G         |      |  |  |
| KATHERINE BAY     | HILLSIDE BEACH 2G         |      |  |  |
| KENMARE BAY       | BELAIR                    | 2D   |  |  |
| KENT BAY          | HILLSIDE BEACH            | 2H   |  |  |

| Street           | Location                                    | Page |
|------------------|---------------------------------------------|------|
| KEYSTONE HEIGHTS | PINAWA BAY                                  | 16A  |
| KEYSTONE HEIGHTS | PINAWA BAY                                  | 16B  |
| KINGS BAY        | HILLSIDE BEACH                              | 2H   |
| KIRKLAND WAY     | GRAND BEACH                                 | 1D   |
| KRISTA DR        | BEAR PAW ESTATES                            | 1C   |
| LA CHARITE RD    | BROADLANDS AREA                             | 100  |
| LADYSLIPPER LOOP | BIRD RIVER 17C                              |      |
| LAGOON AVE       | HILLSIDE BEACH                              | 2G   |
| LAKESHORE BAY    | PINAWA BAY 16A                              |      |
| LAKESHORE RD     | ALBERT, HILLSIDE, LESTER BEACH / BELAIR /TB | 2    |
| LAKESHORE RD     | HILLSIDE BEACH                              | 2E   |
| LAKESHORE RD     | BELAIR/LESTER BEACH                         | 2B   |
| LAKESHORE RD     | BELAIR                                      | 2D   |
| LAKESHORE RD     | BELAIR/LESTER BEACH                         | 2C   |
| LAKESHORE RD     | BELAIR/LESTER BEACH                         | 1E   |
| LAKESHORE RD     | HILLSIDE BEACH                              | 2G   |
| LAKESPEAK CRES   | HILLSIDE BEACH                              | 2G   |
| LAKEVIEW DR      | BELAIR                                      | 2D   |
| LAKEVIEW RD      | BELAIR/LESTER BEACH                         | 1E   |
| LAKEWOOD ST      | ALBERT BEACH                                | 2I   |
| LALIBERTE RD     | GREAT FALLS AREA                            | 12E  |
| LALOR RD         | SILVER FALLS                                | 10A  |
| LAMOUREUX LANE   | CHEVREFILS DISTRICT                         | 10H  |
| LARCH TRAIL      | POPLAR BAY                                  | 16E  |
| LAURILA DR       | PINAWA BAY                                  | 16A  |
| LAWSON LANE      | BELAIR/LESTER BEACH                         | 2C   |
| LEDIN RD         | BIRD RIVER                                  | 17A  |
| LEDIN RD         | BIRD RIVER                                  | 17B  |
| LEISURE FALLS DR | WHITE MUD FALLS                             | 13B  |
| LEISURE PLACE    | WHITE MUD FALLS 13B                         |      |
| LEON DR          | TRAVERSE BAY 2K                             |      |
| LESSARD RD       | EAST ST. GEORGES 10N                        |      |
| LESTER BLVD      | BELAIR/LESTER BEACH                         | 1E   |
| LINDA LANE       | SUNSET BAY                                  | 16C  |
| LORNE AVE        | BELAIR/LESTER BEACH                         | 1E   |
| LORRAINE CLOSE   | SILVER FALLS                                | 10A  |
| LOUIS DUFOUR RD  | CHEVREFILS DISTRICT                         | 10H  |
| LOUIS DUFOUR RD  | BROADLANDS AREA                             | 10J  |
| LOUIS RIEL DR    | CHEVREFILS DISTRICT                         | 10H  |
| LOUISE AVE       | ST. GEORGES                                 | 10E  |
| LOWING RD        | BELAIR 2A                                   |      |
| LOWING RD        | BELAIR/LESTER BEACH 2C                      |      |
| LUNNEY RD        | BELAIR 2D                                   |      |
| LYNNWOOD DR      | TRAVERSE BAY 3A                             |      |
| LYNNWOOD DR      | ALBERT BEACH/TRAVERSE BAY 2J                |      |
| MACCALLUM BLVD   | BELAIR/LESTER BEACH 1E                      |      |
| MAPLE CREEK RD   | SILVER FALLS/ GREAT FALLS 12                |      |
| MAPLE CREEK RD   | GREAT FALLS AREA 12D                        |      |
| MAPLE CREEK RD   | GREAT FALLS AREA                            | 12E  |
| u LL ONLLIN IND  | ONLY I TALLS TINEA                          | 1    |

| Street              | Location Page             |     |
|---------------------|---------------------------|-----|
| MAPLE CREEK RD      | GREAT FALLS AREA          | 12F |
| MARDREY BAY E       | HILLSIDE BEACH            | 2F  |
| MARDREY BAY W       | HILLSIDE BEACH            | 2F  |
| MARIE AVE           | ST. GEORGES               | 10E |
| MARTIN DR           | TRAVERSE BAY              | 3A  |
| MARTIN DR           | ALBERT BEACH/TRAVERSE BAY | 2J  |
| MARY GLEN RD        | BELAIR                    | 2D  |
| MASCANOW DR         | PINAWA BAY                | 16B |
| MASKWA RD           | BROADLANDS AREA           | 10L |
| MASKWA RD           | BROADLANDS AREA 10M       |     |
| MASKWA RD           | BROADLANDS AREA 11B       |     |
| MCDOUGALL AVE       | ST. GEORGES               | 10E |
| MCKAY LOOP          | POPLAR BAY                | 16F |
| METHUEN BAY         | HILLSIDE BEACH            | 2G  |
| MIKE KROUK RD       | GREAT FALLS               | 13D |
| MINTER RD           | GREAT FALLS               | 13D |
| MOON LANE           | SUNSET BAY                | 16C |
| MOOSE ROW           | BIRD RIVER                | 17D |
| MUIRFIELD GLEN      | TRAVERSE BAY              | 2K  |
| NELLIE DR           | ALBERT BEACH/TRAVERSE BAY | 2J  |
| NETZEL BAY          | GRAND BEACH               | 1D  |
| NORTH SHORE DR      | HILLSIDE BEACH            | 2F  |
| NORTHSHORE RD       | 018-09-E1                 | 5   |
| NORTHSHORE RD       | CHEVREFILS DISTRICT       | 10I |
| NORTHSHORE RD       | CHEVREFILS DISTRICT       | 10H |
| OISEAU RIVER RD     | BIRD RIVER                | 18A |
| ONALEE BAY          | ALBERT BEACH/TRAVERSE BAY | 2J  |
| OSPREY RD           | GRAND BEACH               | 1D  |
| OTTER DR            | BIRD RIVER                | 17D |
| PAPINEAU PLACE      | ST. GEORGES               | 10E |
| PAPINEAU PLACE      | ST. GEORGES               | 10G |
| PARADISE LANE       | PINAWA BAY                | 16A |
| PARK BAY            | TRAVERSE BAY              | 3B  |
| PARK ST             | HILLSIDE BEACH            | 2G  |
| PARTRIDGE LANE      | POPLAR BAY 16             |     |
| PAUL ST             | CHEVREFILS DISTRICT 104   |     |
| PAULS AVE           | BELAIR/LESTER BEACH 2B    |     |
| PEBBLE SPRINGS CRES | BELAIR 2D                 |     |
| PEDDEN BLVD         | CHEVREFILS DISTRICT 10    |     |
| PELICAN BAY         | HILLSIDE BEACH 2F         |     |
| PENELOPE CL         | GREAT FALLS AREA 12       |     |
| PINAWA PL           | PINAWA BAY 16A            |     |
| PINE GROVE RD       | BELAIR/LESTER BEACH 2C    |     |
| PINE RD             | BELAIR/LESTER BEACH 1E    |     |
| PINE RIDGE DR       | POPLAR BAY 16D            |     |
| PIONEER DR          | BIRD RIVER                | 17D |
| PIONEER ST          | BELAIR/LESTER BEACH       | 1E  |
| PITT RD             | ALBERT BEACH              | 2I  |
| PLEASANT VALE       | BELAIR/LESTER BEACH       | 1E  |

| Street          | Location                                    | Page |
|-----------------|---------------------------------------------|------|
| POPLAR AVE      | BELAIR/LESTER BEACH                         | 1E   |
| POPLAR AVE      | GREAT FALLS                                 | 13D  |
| POPLAR BAY RD   | POPLAR BAY                                  | 16E  |
| PORCUPINE TRAIL | ALBERT BEACH                                | 2I   |
| POWER DR        | POWERVIEW AREA TO ST. GEORGES               | 10F  |
| PR 304          | GULL LAKE/ STEAD                            | 6    |
| PR 304          | STEAD                                       | 7    |
| PR 304          | STEAD AREA                                  | 8    |
| PR 304          | 018-09-E1                                   | 5    |
| PR 304          | POWERVIEW TO SILVER FALLS / CHEVREFILS      | 10   |
| PR 304          | ST. GEORGES                                 | 10C  |
| PR 304          | POWERVIEW AREA TO ST. GEORGES               | 10F  |
| PR 304          | CHEVREFILS DISTRICT                         | 10H  |
| PR 304          | BROADLANDS AREA                             | 10J  |
| PR 304          | ST. GEORGES                                 | 10D  |
| PR 313          | POPLAR BAY/SUNSET BAY/ PINAWA BAY           | 16   |
| PR 313          | 016-14-E1                                   | 19   |
| PR 313          | PINAWA BAY                                  | 16A  |
| PR 313          | PINAWA BAY                                  | 16B  |
| PR 315          | POPLAR BAY/SUNSET BAY/ PINAWA BAY           | 16   |
| PR 315          | BIRD RIVER                                  | 17   |
| PR 315          | BIRD RIVER                                  | 18   |
| PR 315          | SUNSET BAY                                  | 16C  |
| PR 315          | BIRD RIVER                                  | 18A  |
| PR 315          | PINAWA BAY                                  | 16B  |
| PR 315          | POPLAR BAY                                  | 16F  |
| PR 315          | BIRD RIVER                                  | 17C  |
| PR 315          | POPLAR BAY                                  | 16E  |
| PR 315          | BIRD RIVER                                  | 17A  |
| PR 315          | BIRD RIVER                                  | 17B  |
| PR 315          | BIRD RIVER                                  | 17D  |
| PTH 11          | GREAT FALLS AREA                            | 13   |
| PTH 11          | POWERVIEW TO SILVER FALLS / CHEVREFILS      | 10   |
| PTH 11          | ALBERT, HILLSIDE, LESTER BEACH / BELAIR /TB | 2    |
| PTH 11          | TRAVERSE BAY                                | 3    |
| PTH 11          | TRAVERSE BAY                                | 3C   |
| PTH 11          | ST. GEORGES                                 | 10E  |
| PTH 11          | ST. GEORGES                                 | 10B  |
| PTH 11          | GREAT FALLS AREA                            | 12D  |
| PTH 11          | ST. GEORGES                                 | 10C  |
| PTH 11          | ST. GEORGES                                 | 10G  |
| PTH 11          | SILVER FALLS                                | 12A  |
| PTH 11          | GREAT FALLS AREA 12B                        |      |
| PTH 11          | GREAT FALLS 13D                             |      |
| PTH 11          | WHITE MUD FALLS 13C                         |      |
| PTH 11          | POWERVIEW AREA TO ST. GEORGES 10F           |      |
| PTH 11          | TRAVERSE BAY 2K                             |      |
| PTH 11          | SILVER FALLS 10A                            |      |
| PTH 11          | WHITE MUD FALLS                             | 13B  |

| Street        | Location Page                                |     |
|---------------|----------------------------------------------|-----|
| PTH 11        | TRAVERSE BAY WDG                             | 3D  |
| PTH 12        | LESTER BEACH/ GRAND BEACH, BEARPAW           | 1   |
| PTH 12        | GRAND BEACH                                  | 1D  |
| PTH 12        | GULL LAKE                                    | 6A  |
| PTH 12+59     | GULL LAKE/ STEAD                             | 6   |
| PTH 12+59     | LESTER BEACH/ GRAND BEACH, BEARPAW           | 1   |
| PTH 12+59     | JACKFISH LAKE                                | 1B  |
| PTH 12+59     | GULL LAKE                                    | 6A  |
| PTH 59        | LESTER BEACH/ GRAND BEACH, BEARPAW           | 1   |
| PTH 59        | ALBERT, HILLSIDE, LESTER BEACH / BELAIR / TB | 2   |
| PTH 59        | JACKFISH LAKE                                | 1B  |
| PTH 59        | GULL LAKE                                    | 6A  |
| PTH 59        | ALBERT BEACH                                 | 2I  |
| PTH 59        | HILLSIDE BEACH                               | 2H  |
| PTH 59        | TRAVERSE BAY                                 | 2K  |
| QUEENS BAY    | HILLSIDE BEACH                               | 2H  |
| RASHEE LANE   | HILLSIDE BEACH                               | 2F  |
| RAYNA RD      | HILLSIDE BEACH                               | 2G  |
| RED DOG TRAIL | POPLAR BAY                                   | 16E |
| REINHOLD DR   | BELAIR/LESTER BEACH                          | 2B  |
| REISSWOOD DR  | ALBERT BEACH/TRAVERSE BAY                    | 2J  |
| REM ACRES RD  | TRAVERSE BAY 3A                              |     |
| RETREAT PL    | WHITE MUD FALLS                              | 13B |
| RH MORRIS RD  | HILLSIDE BEACH                               | 2E  |
| RICHARD CRES  | BELAIR/LESTER BEACH                          | 1E  |
| RICHARD RD    | HILLSIDE BEACH                               | 2G  |
| RIDGE RD      | BELAIR/LESTER BEACH                          | 1E  |
| RIDGE RD      | BIRD RIVER                                   | 17C |
| RIDGE RD      | BIRD RIVER                                   | 17B |
| RIDGE RD      | BIRD RIVER                                   | 17D |
| RIVER DR      | SUNSET BAY 16C                               |     |
| RIVER RD      | WHITE MUD FALLS                              | 13C |
| RIVER RD      | WHITE MUD FALLS 13B                          |     |
| ROAD 100N     | GULL LAKE/ STEAD                             | 6   |
| ROAD 100N     | STEAD AREA 8                                 |     |
| ROAD 101N     | GULL LAKE/ STEAD                             | 6   |
| ROAD 101N     | STEAD AREA                                   | 8   |
| ROAD 102N     | GULL LAKE/ STEAD                             | 6   |
| ROAD 102N     | LESTER BEACH/ GRAND BEACH, BEARPAW           | 1   |
| ROAD 103N     | JACKFISH LAKE                                | 1B  |
| ROAD 104N     | LESTER BEACH/ GRAND BEACH, BEARPAW           | 1   |
| ROAD 104N     | BEAR PAW ESTATES                             | 1C  |
| ROAD 38E      | LESTER BEACH/ GRAND BEACH, BEARPAW           | 1   |
| ROAD 38E      | GRAND BEACH                                  | 1D  |
| ROAD 41E      | LESTER BEACH/ GRAND BEACH, BEARPAW 1         |     |
| ROAD 41E      | JACKFISH LAKE 1B                             |     |
| ROAD 41E      | JACKFISH LAKE                                | 1A  |
|               |                                              | _   |

| Street            | Location                                     | Page |
|-------------------|----------------------------------------------|------|
| SENECA ROUTE      | BIRD RIVER                                   | 17C  |
| SETHWOOD DR       | ALBERT, HILLSIDE, LESTER BEACH / BELAIR / TB | 2    |
| SETHWOOD DR       | ALBERT BEACH                                 | 2I   |
| SETHWOOD DR       | ALBERT BEACH/TRAVERSE BAY                    | 2J   |
| SHANNON ST        | BEAR PAW ESTATES                             | 1C   |
| SHEAWOOD BAY      | ALBERT BEACH/TRAVERSE BAY                    | 2J   |
| SHELEEN ST        | PINAWA BAY                                   | 16B  |
| SHERRY LANE       | POPLAR BAY                                   | 16D  |
| SHERWOOD ST       | GULL LAKE                                    | 6A   |
| SHORELINE DR      | BELAIR/LESTER BEACH                          | 2C   |
| SILVER CREST LANE | SILVER FALLS                                 | 10A  |
| SILVERDALE DR     | SILVER FALLS                                 | 10A  |
| SINCLAIR CRES     | TRAVERSE BAY                                 | 3C   |
| SLEEPY HOLLOW     | TRAVERSE BAY                                 | 3C   |
| SLEEPY HOLLOW     | TRAVERSE BAY                                 | 3B   |
| SONORA DR         | ALBERT BEACH                                 | 2I   |
| SOPHIA BAY        | TRAVERSE BAY                                 | 3B   |
| SOUTH CREEK CRES  | BELAIR/LESTER BEACH                          | 1E   |
| SOUTH CREEK       | BELAIR/LESTER BEACH                          | 1E   |
| SOUTH SHORE DR    | HILLSIDE BEACH                               | 2F   |
| SPLITPOINT RD     | HILLSIDE BEACH                               | 2F   |
| SPLITPOINT RD E   | HILLSIDE BEACH                               | 2F   |
| SPLITPOINT RD W   | HILLSIDE BEACH 2F                            |      |
| SPRINGHILL RD     | TRAVERSE BAY                                 | 3B   |
| SPRINGHILL RD S   | TRAVERSE BAY                                 | 3B   |
| SPRUCE LAND DR    | POPLAR BAY/SUNSET BAY/ PINAWA BAY            | 16   |
| SPRUCE LAND DR    | POPLAR BAY 16F                               |      |
| SPRUCE LAND DR    | POPLAR BAY 16E                               |      |
| ST ANDREWS VIEW   | TRAVERSE BAY 2K                              |      |
| STECK DR          | BELAIR 2A                                    |      |
| STILL COVE RD     | POPLAR BAY                                   | 16F  |
| STRONG RD         | PINAWA BAY                                   | 16A  |
| SUN LEE RD        | POPLAR BAY/SUNSET BAY/ PINAWA BAY            | 16   |
| SUN LEE RD        | SUNSET BAY                                   | 16C  |
| SUNRISE PLACE     | SILVER FALLS                                 | 10A  |
| SUNRISE RD        | TRAVERSE BAY 3C                              |      |
| SUNSET BAY RD     | SUNSET BAY 160                               |      |
| SUNSET DR         | SUNSET BAY 16C                               |      |
| SUNSET DR         | GREAT FALLS 13D                              |      |
| TAGESEN BLVD      | BIRD RIVER 17C                               |      |
| TALL TIMBER RD    | BIRD RIVER 17A                               |      |
| TAMARACK TRAIL    | POPLAR BAY 16E                               |      |
| TANNIS WAY        | BELAIR/LESTER BEACH 2B                       |      |
| TAWNIE TRAIL      | GRAND BEACH 1D                               |      |
| TAYLOR DR         | HILLSIDE BEACH 2G                            |      |
| THERESA ST        | BEAR PAW ESTATES 1C                          |      |
| THIRD AVE         | BELAIR/LESTER BEACH 1E                       |      |
| THIRD ST          | PINAWA BAY 16B                               |      |
| THOMAS DR         | TRAVERSE BAY                                 | 3C   |

|                   | T                                            | 1    |
|-------------------|----------------------------------------------|------|
| Street            | Location                                     | Page |
| TRACY DR          | BELAIR/LESTER BEACH                          | 2B   |
| TRAINOR DR        | ALBERT BEACH                                 | 2I   |
| TRALEE BAY        | BELAIR                                       | 2D   |
| TRANQUIL BAY      | TRAVERSE BAY                                 | 3A   |
| TRAVERSE BAY RD E | ALBERT, HILLSIDE, LESTER BEACH / BELAIR / TB | 2    |
| TRAVERSE BAY RD E | TRAVERSE BAY                                 | 3A   |
| TRAVERSE BAY RD E | ALBERT BEACH 2I                              |      |
| TRAVERSE BAY RD E | ALBERT BEACH/TRAVERSE BAY 2J                 |      |
| TRAVERSE BAY RD E | HILLSIDE BEACH 2H                            |      |
| TRAVERSE BAY RD N | TRAVERSE BAY                                 | 3A   |
| TRAVERSE BAY RD N | TRAVERSE BAY                                 | 3C   |
| TRAVERSE BAY RD N | TRAVERSE BAY                                 | 3B   |
| TROON BAY         | TRAVERSE BAY                                 | 2K   |
| TUOKKO DR         | PINAWA BAY                                   | 16A  |
| TUOKKO DR         | PINAWA BAY                                   | 16B  |
| TURCOTTE DR       | ALBERT, HILLSIDE, LESTER BEACH / BELAIR / TB | 2    |
| TURCOTTE DR       | ALBERT BEACH                                 | 2I   |
| TURCOTTE DR       | ALBERT BEACH/TRAVERSE BAY                    | 2J   |
| TYRONE AVE        | HILLSIDE BEACH                               | 2G   |
| UPTON RD          | BELAIR/LESTER BEACH                          | 1E   |
| URBANSKI CLOSE    | TRAVERSE BAY                                 | 3C   |
| VERA LANE         | BELAIR 2D                                    |      |
| VIC'S BAY         | BELAIR/LESTER BEACH 2B                       |      |
| VICTORIA DR       | ALBERT BEACH                                 | 2I   |
| VICTORIA DR       | HILLSIDE BEACH                               | 2H   |
| VIKING WAY        | BIRD RIVER                                   | 17C  |
| VINCENT BAY       | ST. GEORGES                                  | 10E  |
| WALLACE WAY       | SUNSET BAY                                   | 16C  |
| WEEPING WILLOW RD | POPLAR BAY                                   | 16D  |
| WEEPING WILLOW RD | POPLAR BAY                                   | 16E  |
| WEST COVE         | PINAWA BAY 168                               |      |
| WESTLAND DR       | BELAIR                                       | 2D   |
| WESTPOINT RD      | HILLSIDE BEACH                               | 2F   |
| WESTSHORE RD      | HILLSIDE BEACH                               | 2F   |
| WESTWOOD PL       | HILLSIDE BEACH 2F HILLSIDE BEACH 2F          |      |
| WEXFORD BAY       | BELAIR                                       | 2D   |
| WHITEY RD         | TRAVERSE BAY                                 | 3B   |
| WILCOTT RD N      | BROADLANDS AREA 10L                          |      |
| WILCOTT RD S      | EAST ST. GEORGES 10N                         |      |
| WILDERNESS RD     | BROADLANDS AREA 13A                          |      |
| WILDROSE DR       | BELAIR/LESTER BEACH 2C                       |      |
| WILLOW BAY        | HILLSIDE BEACH                               | 2F   |
| WINDSOR BAY       | HILLSIDE BEACH                               | 2H   |
| WINNIPEG RIVER DR | WHITE MUD FALLS 13C                          |      |
| WINNIPEG RIVER DR | WHITE MUD FALLS 13B                          |      |
| WOODLAND DR       | PINAWA BAY 16A                               |      |
| YELLOW BRICK RD   | BELAIR/LESTER BEACH 2C                       |      |
| ZEBRUN RD         | BELAIR 2D                                    |      |
| ZIRK RD           | STEAD AREA                                   | 8    |
| LINK ND           | I O I D I WELL                               |      |