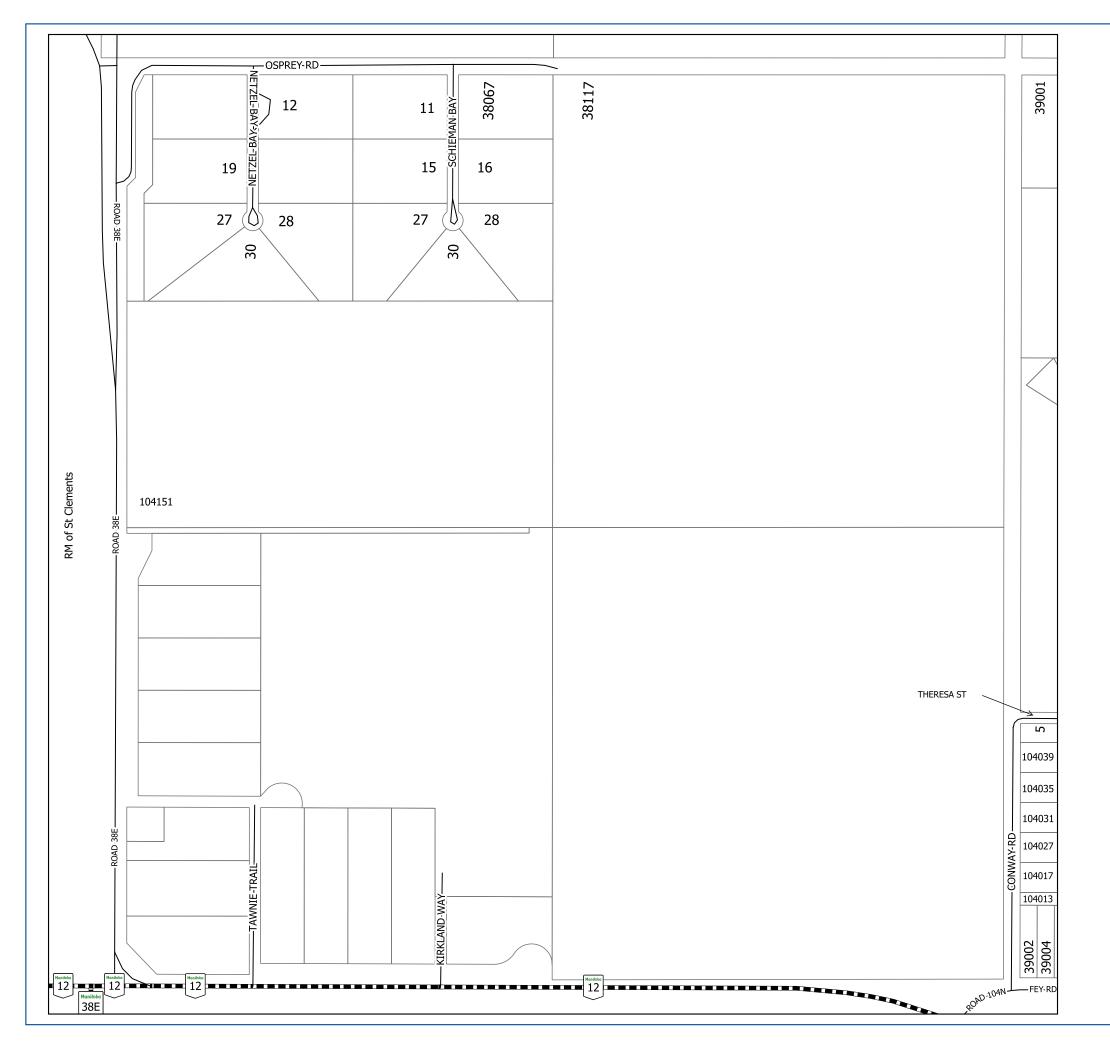

| Street           | Location                                    | Page |
|------------------|---------------------------------------------|------|
| KEYSTONE HEIGHTS | PINAWA BAY                                  | 16A  |
| KEYSTONE HEIGHTS | PINAWA BAY                                  | 16B  |
| KINGS BAY        | HILLSIDE BEACH                              | 2H   |
| KIRKLAND WAY     | GRAND BEACH                                 | 1D   |
| KRISTA DR        | BEAR PAW ESTATES                            | 1C   |
| LA CHARITE RD    | BROADLANDS AREA                             | 100  |
| LADYSLIPPER LOOP | BIRD RIVER 17C                              |      |
| LAGOON AVE       | HILLSIDE BEACH                              | 2G   |
| LAKESHORE BAY    | PINAWA BAY 16A                              |      |
| LAKESHORE RD     | ALBERT, HILLSIDE, LESTER BEACH / BELAIR /TB | 2    |
| LAKESHORE RD     | HILLSIDE BEACH                              | 2E   |
| LAKESHORE RD     | BELAIR/LESTER BEACH                         | 2B   |
| LAKESHORE RD     | BELAIR                                      | 2D   |
| LAKESHORE RD     | BELAIR/LESTER BEACH                         | 2C   |
| LAKESHORE RD     | BELAIR/LESTER BEACH                         | 1E   |
| LAKESHORE RD     | HILLSIDE BEACH                              | 2G   |
| LAKESPEAK CRES   | HILLSIDE BEACH                              | 2G   |
| LAKEVIEW DR      | BELAIR                                      | 2D   |
| LAKEVIEW RD      | BELAIR/LESTER BEACH                         | 1E   |
| LAKEWOOD ST      | ALBERT BEACH                                | 2I   |
| LALIBERTE RD     | GREAT FALLS AREA                            | 12E  |
| LALOR RD         | SILVER FALLS                                | 10A  |
| LAMOUREUX LANE   | CHEVREFILS DISTRICT                         | 10H  |
| LARCH TRAIL      | POPLAR BAY                                  | 16E  |
| LAURILA DR       | PINAWA BAY                                  | 16A  |
| LAWSON LANE      | BELAIR/LESTER BEACH                         | 2C   |
| LEDIN RD         | BIRD RIVER                                  | 17A  |
| LEDIN RD         | BIRD RIVER                                  | 17B  |
| LEISURE FALLS DR | WHITE MUD FALLS                             | 13B  |
| LEISURE PLACE    | WHITE MUD FALLS 13B                         |      |
| LEON DR          | TRAVERSE BAY 2K                             |      |
| LESSARD RD       | EAST ST. GEORGES 10N                        |      |
| LESTER BLVD      | BELAIR/LESTER BEACH                         | 1E   |
| LINDA LANE       | SUNSET BAY                                  | 16C  |
| LORNE AVE        | BELAIR/LESTER BEACH                         | 1E   |
| LORRAINE CLOSE   | SILVER FALLS                                | 10A  |
| LOUIS DUFOUR RD  | CHEVREFILS DISTRICT                         | 10H  |
| LOUIS DUFOUR RD  | BROADLANDS AREA                             | 10J  |
| LOUIS RIEL DR    | CHEVREFILS DISTRICT                         | 10H  |
| LOUISE AVE       | ST. GEORGES                                 | 10E  |
| LOWING RD        | BELAIR 2A                                   |      |
| LOWING RD        | BELAIR/LESTER BEACH 2C                      |      |
| LUNNEY RD        | BELAIR 2D                                   |      |
| LYNNWOOD DR      | TRAVERSE BAY 3A                             |      |
| LYNNWOOD DR      | ALBERT BEACH/TRAVERSE BAY 2J                |      |
| MACCALLUM BLVD   | BELAIR/LESTER BEACH 1E                      |      |
| MAPLE CREEK RD   | SILVER FALLS/ GREAT FALLS 12                |      |
| MAPLE CREEK RD   | GREAT FALLS AREA 12D                        |      |
| MAPLE CREEK RD   | GREAT FALLS AREA                            | 12E  |
| u LL ONLLIN IND  | ONLY I TALLS TINEA                          | 1    |

| Street        | Location Page                                |     |
|---------------|----------------------------------------------|-----|
| PTH 11        | TRAVERSE BAY WDG                             | 3D  |
| PTH 12        | LESTER BEACH/ GRAND BEACH, BEARPAW           | 1   |
| PTH 12        | GRAND BEACH                                  | 1D  |
| PTH 12        | GULL LAKE                                    | 6A  |
| PTH 12+59     | GULL LAKE/ STEAD                             | 6   |
| PTH 12+59     | LESTER BEACH/ GRAND BEACH, BEARPAW           | 1   |
| PTH 12+59     | JACKFISH LAKE                                | 1B  |
| PTH 12+59     | GULL LAKE                                    | 6A  |
| PTH 59        | LESTER BEACH/ GRAND BEACH, BEARPAW           | 1   |
| PTH 59        | ALBERT, HILLSIDE, LESTER BEACH / BELAIR / TB | 2   |
| PTH 59        | JACKFISH LAKE                                | 1B  |
| PTH 59        | GULL LAKE                                    | 6A  |
| PTH 59        | ALBERT BEACH                                 | 2I  |
| PTH 59        | HILLSIDE BEACH                               | 2H  |
| PTH 59        | TRAVERSE BAY                                 | 2K  |
| QUEENS BAY    | HILLSIDE BEACH                               | 2H  |
| RASHEE LANE   | HILLSIDE BEACH                               | 2F  |
| RAYNA RD      | HILLSIDE BEACH                               | 2G  |
| RED DOG TRAIL | POPLAR BAY                                   | 16E |
| REINHOLD DR   | BELAIR/LESTER BEACH                          | 2B  |
| REISSWOOD DR  | ALBERT BEACH/TRAVERSE BAY                    | 2J  |
| REM ACRES RD  | TRAVERSE BAY 3A                              |     |
| RETREAT PL    | WHITE MUD FALLS                              | 13B |
| RH MORRIS RD  | HILLSIDE BEACH                               | 2E  |
| RICHARD CRES  | BELAIR/LESTER BEACH                          | 1E  |
| RICHARD RD    | HILLSIDE BEACH                               | 2G  |
| RIDGE RD      | BELAIR/LESTER BEACH                          | 1E  |
| RIDGE RD      | BIRD RIVER                                   | 17C |
| RIDGE RD      | BIRD RIVER                                   | 17B |
| RIDGE RD      | BIRD RIVER                                   | 17D |
| RIVER DR      | SUNSET BAY 16C                               |     |
| RIVER RD      | WHITE MUD FALLS                              | 13C |
| RIVER RD      | WHITE MUD FALLS 13B                          |     |
| ROAD 100N     | GULL LAKE/ STEAD                             | 6   |
| ROAD 100N     | STEAD AREA 8                                 |     |
| ROAD 101N     | GULL LAKE/ STEAD                             | 6   |
| ROAD 101N     | STEAD AREA                                   | 8   |
| ROAD 102N     | GULL LAKE/ STEAD                             | 6   |
| ROAD 102N     | LESTER BEACH/ GRAND BEACH, BEARPAW           | 1   |
| ROAD 103N     | JACKFISH LAKE                                | 1B  |
| ROAD 104N     | LESTER BEACH/ GRAND BEACH, BEARPAW           | 1   |
| ROAD 104N     | BEAR PAW ESTATES                             | 1C  |
| ROAD 38E      | LESTER BEACH/ GRAND BEACH, BEARPAW           | 1   |
| ROAD 38E      | GRAND BEACH                                  | 1D  |
| ROAD 41E      | LESTER BEACH/ GRAND BEACH, BEARPAW 1         |     |
| ROAD 41E      | JACKFISH LAKE 1B                             |     |
| ROAD 41E      | JACKFISH LAKE                                | 1A  |
|               |                                              | _   |