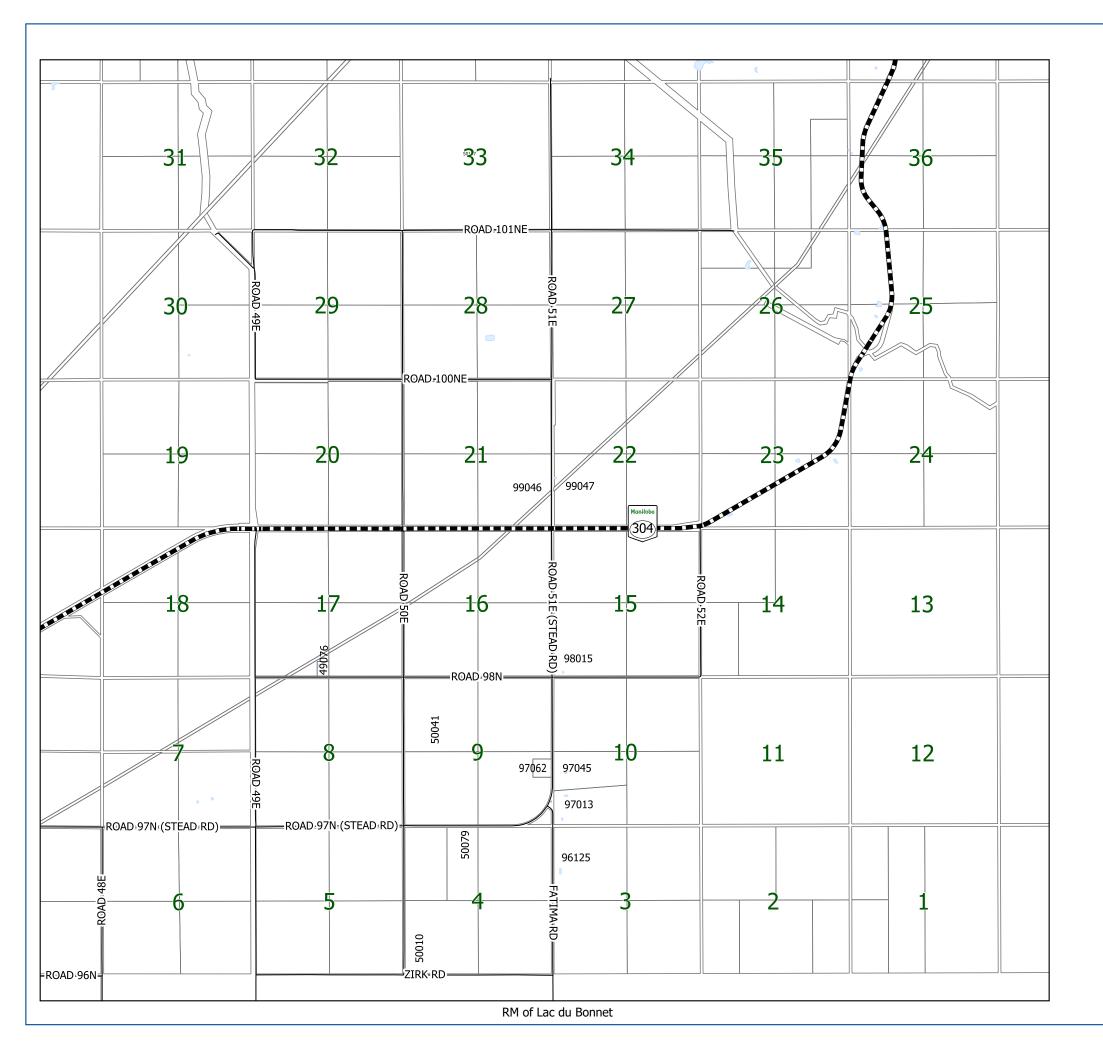

| Street              | Location                     | Page |
|---------------------|------------------------------|------|
| ROAD 43E            | STEAD                        | 7    |
| ROAD 44E            | STEAD AREA                   | 9    |
| ROAD 44E            | STEAD                        | 7    |
| ROAD 44E (STEAD RD) | STEAD AREA                   | 9    |
| ROAD 44E (STEAD RD) | STEAD                        | 7    |
| ROAD 44E (STEAD RD) | STEAD                        | 7A   |
| ROAD 45E            | STEAD AREA                   | 9    |
| ROAD 45E            | STEAD                        | 7    |
| ROAD 46E            | STEAD AREA                   | 9    |
| ROAD 46E            | STEAD                        | 7    |
| ROAD 47E            | STEAD AREA                   | 9    |
| ROAD 47E            | STEAD                        | 7    |
| ROAD 48E            | STEAD AREA                   | 8    |
| ROAD 49E            | STEAD AREA                   | 8    |
| ROAD 50E            | STEAD AREA                   | 8    |
| ROAD 51E            | STEAD AREA                   | 8    |
| ROAD 51E            | 018-09-E1                    | 5    |
| ROAD 51E (STEAD RD) | STEAD AREA                   | 8    |
| ROAD 52E            | STEAD AREA                   | 8    |
| ROAD 90N            | STEAD AREA                   | 9    |
| ROAD 91N            | STEAD AREA                   | 9    |
| ROAD 91N            | STEAD AREA                   | 9    |
| ROAD 92N            | STEAD AREA                   | 9    |
| ROAD 93N            | STEAD AREA                   | 9    |
| ROAD 94N            | STEAD AREA                   | 9    |
| ROAD 95N            | STEAD AREA                   | 9    |
| ROAD 96A N          | STEAD                        | 7A   |
| ROAD 96N            | STEAD                        | 7    |
| ROAD 96N            | STEAD AREA                   | 8    |
| ROAD 97N            | STEAD                        | 7    |
| ROAD 97N            | STEAD AREA                   | 8    |
| ROAD 97N            | STEAD                        | 7A   |
| ROAD 97N (STEAD RD) |                              |      |
| ROAD 97N (STEAD RD) |                              |      |
| ROAD 97N (STEAD RD) | STEAD 7A                     |      |
| ROAD 98N            | STEAD AREA 8                 |      |
| ROBERTSON CLOSE     | WHITE MUD FALLS 13           |      |
| ROCK BAY            | BIRD RIVER 17                |      |
| ROCK LAND ST        | PINAWA BAY 10                |      |
| SAFFIE RD           | ALBERT BEACH 21              |      |
| SAFFIE RD           | ALBERT BEACH/TRAVERSE BAY 2J |      |
| SANDQUIST RD        | BROADLANDS AREA 101          |      |
| SANDY COVE          | BELAIR 2D                    |      |
| SCHIEMAN BAY        | GRAND BEACH                  | 1D   |
| SECOND AVE          | BELAIR/LESTER BEACH          | 1E   |
| SECOND ST           | PINAWA BAY                   | 16B  |
| SELKIRK BLVD        | BELAIR/LESTER BEACH          | 1E   |