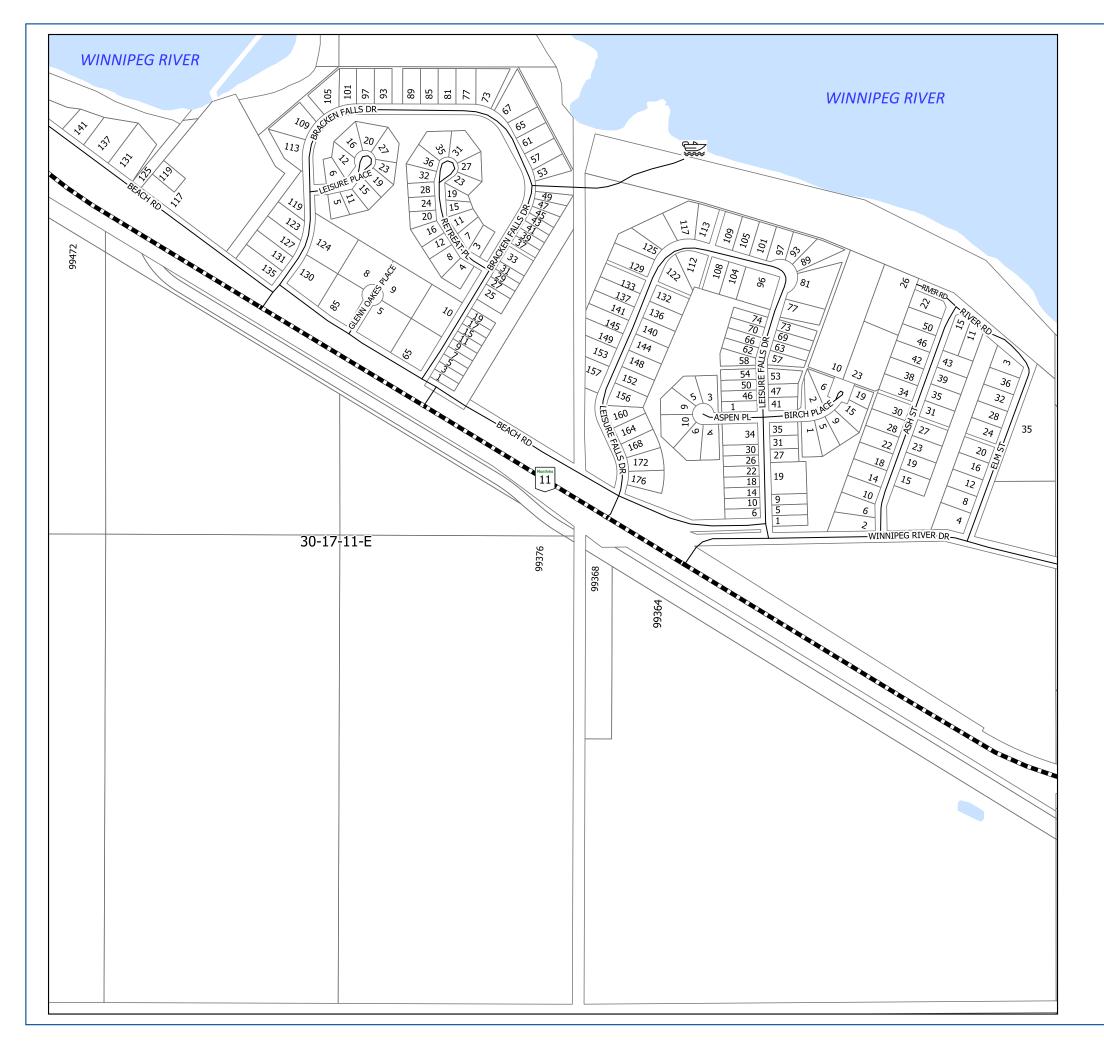

| Street          | Location                                    | Page |
|-----------------|---------------------------------------------|------|
| POPLAR AVE      | BELAIR/LESTER BEACH                         | 1E   |
| POPLAR AVE      | GREAT FALLS                                 | 13D  |
| POPLAR BAY RD   | POPLAR BAY                                  | 16E  |
| PORCUPINE TRAIL | ALBERT BEACH                                | 2I   |
| POWER DR        | POWERVIEW AREA TO ST. GEORGES               | 10F  |
| PR 304          | GULL LAKE/ STEAD                            | 6    |
| PR 304          | STEAD                                       | 7    |
| PR 304          | STEAD AREA                                  | 8    |
| PR 304          | 018-09-E1                                   | 5    |
| PR 304          | POWERVIEW TO SILVER FALLS / CHEVREFILS      | 10   |
| PR 304          | ST. GEORGES                                 | 10C  |
| PR 304          | POWERVIEW AREA TO ST. GEORGES               | 10F  |
| PR 304          | CHEVREFILS DISTRICT                         | 10H  |
| PR 304          | BROADLANDS AREA                             | 10J  |
| PR 304          | ST. GEORGES                                 | 10D  |
| PR 313          | POPLAR BAY/SUNSET BAY/ PINAWA BAY           | 16   |
| PR 313          | 016-14-E1                                   | 19   |
| PR 313          | PINAWA BAY                                  | 16A  |
| PR 313          | PINAWA BAY                                  | 16B  |
| PR 315          | POPLAR BAY/SUNSET BAY/ PINAWA BAY           | 16   |
| PR 315          | BIRD RIVER                                  | 17   |
| PR 315          | BIRD RIVER                                  | 18   |
| PR 315          | SUNSET BAY                                  | 16C  |
| PR 315          | BIRD RIVER                                  | 18A  |
| PR 315          | PINAWA BAY                                  | 16B  |
| PR 315          | POPLAR BAY                                  | 16F  |
| PR 315          | BIRD RIVER                                  | 17C  |
| PR 315          | POPLAR BAY                                  | 16E  |
| PR 315          | BIRD RIVER                                  | 17A  |
| PR 315          | BIRD RIVER                                  | 17B  |
| PR 315          | BIRD RIVER                                  | 17D  |
| PTH 11          | GREAT FALLS AREA                            | 13   |
| PTH 11          | POWERVIEW TO SILVER FALLS / CHEVREFILS      | 10   |
| PTH 11          | ALBERT, HILLSIDE, LESTER BEACH / BELAIR /TB | 2    |
| PTH 11          | TRAVERSE BAY                                | 3    |
| PTH 11          | TRAVERSE BAY                                | 3C   |
| PTH 11          | ST. GEORGES                                 | 10E  |
| PTH 11          | ST. GEORGES                                 | 10B  |
| PTH 11          | GREAT FALLS AREA                            | 12D  |
| PTH 11          | ST. GEORGES                                 | 10C  |
| PTH 11          | ST. GEORGES                                 | 10G  |
| PTH 11          | SILVER FALLS                                | 12A  |
| PTH 11          | GREAT FALLS AREA 12B                        |      |
| PTH 11          | GREAT FALLS 13D                             |      |
| PTH 11          | WHITE MUD FALLS 13C                         |      |
| PTH 11          | POWERVIEW AREA TO ST. GEORGES 10F           |      |
| PTH 11          | TRAVERSE BAY 2K                             |      |
| PTH 11          | SILVER FALLS 10A                            |      |
| PTH 11          | WHITE MUD FALLS                             | 13B  |

| Street        | Location Page                                |     |
|---------------|----------------------------------------------|-----|
| PTH 11        | TRAVERSE BAY WDG                             | 3D  |
| PTH 12        | LESTER BEACH/ GRAND BEACH, BEARPAW           | 1   |
| PTH 12        | GRAND BEACH                                  | 1D  |
| PTH 12        | GULL LAKE                                    | 6A  |
| PTH 12+59     | GULL LAKE/ STEAD                             | 6   |
| PTH 12+59     | LESTER BEACH/ GRAND BEACH, BEARPAW           | 1   |
| PTH 12+59     | JACKFISH LAKE                                | 1B  |
| PTH 12+59     | GULL LAKE                                    | 6A  |
| PTH 59        | LESTER BEACH/ GRAND BEACH, BEARPAW           | 1   |
| PTH 59        | ALBERT, HILLSIDE, LESTER BEACH / BELAIR / TB | 2   |
| PTH 59        | JACKFISH LAKE                                | 1B  |
| PTH 59        | GULL LAKE                                    | 6A  |
| PTH 59        | ALBERT BEACH                                 | 2I  |
| PTH 59        | HILLSIDE BEACH                               | 2H  |
| PTH 59        | TRAVERSE BAY                                 | 2K  |
| QUEENS BAY    | HILLSIDE BEACH                               | 2H  |
| RASHEE LANE   | HILLSIDE BEACH                               | 2F  |
| RAYNA RD      | HILLSIDE BEACH                               | 2G  |
| RED DOG TRAIL | POPLAR BAY                                   | 16E |
| REINHOLD DR   | BELAIR/LESTER BEACH                          | 2B  |
| REISSWOOD DR  | ALBERT BEACH/TRAVERSE BAY                    | 2J  |
| REM ACRES RD  | TRAVERSE BAY 3A                              |     |
| RETREAT PL    | WHITE MUD FALLS                              | 13B |
| RH MORRIS RD  | HILLSIDE BEACH                               | 2E  |
| RICHARD CRES  | BELAIR/LESTER BEACH                          | 1E  |
| RICHARD RD    | HILLSIDE BEACH                               | 2G  |
| RIDGE RD      | BELAIR/LESTER BEACH                          | 1E  |
| RIDGE RD      | BIRD RIVER                                   | 17C |
| RIDGE RD      | BIRD RIVER                                   | 17B |
| RIDGE RD      | BIRD RIVER                                   | 17D |
| RIVER DR      | SUNSET BAY 16C                               |     |
| RIVER RD      | WHITE MUD FALLS                              | 13C |
| RIVER RD      | WHITE MUD FALLS 13B                          |     |
| ROAD 100N     | GULL LAKE/ STEAD                             | 6   |
| ROAD 100N     | STEAD AREA 8                                 |     |
| ROAD 101N     | GULL LAKE/ STEAD                             | 6   |
| ROAD 101N     | STEAD AREA                                   | 8   |
| ROAD 102N     | GULL LAKE/ STEAD                             | 6   |
| ROAD 102N     | LESTER BEACH/ GRAND BEACH, BEARPAW           | 1   |
| ROAD 103N     | JACKFISH LAKE                                | 1B  |
| ROAD 104N     | LESTER BEACH/ GRAND BEACH, BEARPAW           | 1   |
| ROAD 104N     | BEAR PAW ESTATES                             | 1C  |
| ROAD 38E      | LESTER BEACH/ GRAND BEACH, BEARPAW           | 1   |
| ROAD 38E      | GRAND BEACH                                  | 1D  |
| ROAD 41E      | LESTER BEACH/ GRAND BEACH, BEARPAW 1         |     |
| ROAD 41E      | JACKFISH LAKE 1B                             |     |
| ROAD 41E      | JACKFISH LAKE                                | 1A  |
|               |                                              | _   |