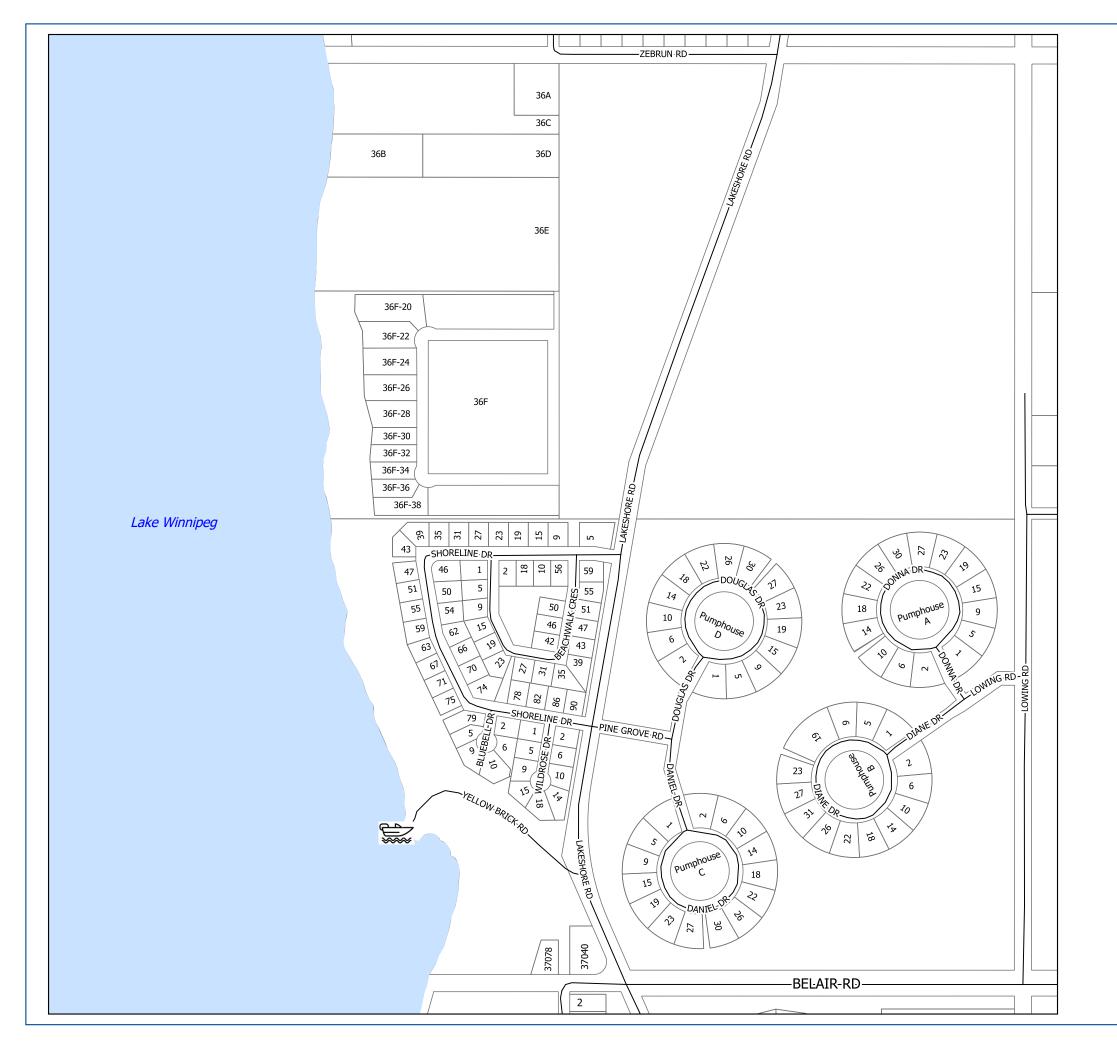

| Street          | Location Page                                  |            |
|-----------------|------------------------------------------------|------------|
| COUNTRY RD      | TRAVERSE BAY                                   | 3B         |
| CRANE DR        | BIRD RIVER                                     | 17D        |
| DAN AVE         | BELAIR/LESTER BEACH                            | 2B         |
| DANIEL DR       | BELAIR/LESTER BEACH                            | 2C         |
| DANWICH DR      | ALBERT BEACH/TRAVERSE BAY                      | <b>2</b> J |
| DAVID AVE       | POPLAR BAY                                     | 16D        |
| DAVID AVE       | HILLSIDE BEACH                                 | 2G         |
| DAVID DR        | TRAVERSE BAY                                   | 3C         |
| DAVID DR        | TRAVERSE BAY                                   | 3B         |
| DEER ST         | ALBERT BEACH                                   | 2I         |
| DIA DR          | HILLSIDE BEACH                                 | 2G         |
| DIANE CRES      | POPLAR BAY                                     | 16D        |
| DIANE DR        | BELAIR/LESTER BEACH                            | 2C         |
| DONEGAL BAY     | BELAIR                                         | 2D         |
| DONNA DR        | BELAIR/LESTER BEACH                            | 2C         |
| DOROTHY ST      | BELAIR/LESTER BEACH                            | 1E         |
| DOUGLAS DR      | BELAIR/LESTER BEACH                            | 2C         |
| DRIFTWOOD BAY   | ALBERT BEACH                                   | 2I         |
| DU CAP BAY      | ST. GEORGES                                    | 10E        |
| DU CAP RD       | ST. GEORGES                                    | 10E        |
| DUPONT BAY      | EAST ST. GEORGES                               | 10N        |
| DUSTIN DR       | HILLSIDE BEACH                                 | 2H         |
| DUSTIN DR       | HILLSIDE BEACH 2G                              |            |
| DYKE RD         | GREAT FALLS 13D                                |            |
| EAST COVE       | PINAWA BAY                                     | 16B        |
| EASTLAND DR     | TRAVERSE BAY                                   | 3B         |
| EDITH RD        | BELAIR/LESTER BEACH                            | 1E         |
| ELIZABETH ST    | TRAVERSE BAY                                   | 3C         |
| ELIZABETH ST    | TRAVERSE BAY                                   | 3B         |
| ELM ST          | WHITE MUD FALLS                                | 13C        |
| ELM ST          | WHITE MUD FALLS                                | 13B        |
| ELSIE ST        | POPLAR BAY                                     | 16F        |
| EPHREM RD       | POWERVIEW TO SILVER FALLS / CHEVREFILS         | 10         |
| EPHREM RD       | EAST ST. GEORGES                               | 10N        |
| ESTATE DR       | HILLSIDE BEACH                                 | 2F         |
| ESTATE DR       | HILLSIDE BEACH                                 | 2G         |
| EVELYN PL       | PINAWA BAY 16B                                 |            |
| FAIRHAVEN RD    | ALBERT, HILLSIDE, LESTER BEACH / BELAIR / TB 2 |            |
| FAIRHAVEN RD    | ALBERT BEACH                                   | 2I         |
| FAIRHAVEN RD    | ALBERT BEACH/TRAVERSE BAY 2J                   |            |
| FATIMA RD       | STEAD AREA 8                                   |            |
| FERGUSSON CRES  | GREAT FALLS                                    | 13D        |
| FEY RD          | JACKFISH LAKE                                  | 1B         |
| FEY RD          | BEAR PAW ESTATES                               | 1C         |
| FIFTH ST        | PINAWA BAY                                     | 16B        |
| FIRST AVE       | BELAIR/LESTER BEACH                            | 1E         |
| FIRST ST        | PINAWA BAY 16B                                 |            |
| FLETTS POINT RD | ST. GEORGES 10G                                |            |
| FLETTS POINT RD | POWERVIEW AREA TO ST. GEORGES 10F              |            |
| FOURTH ST       | PINAWA BAY                                     | 16B        |
|                 |                                                |            |

| Street            | Location                  | Page |  |  |
|-------------------|---------------------------|------|--|--|
| GAGNE AVE         | ST. GEORGES               | 10E  |  |  |
| GALWAY BAY        | BELAIR                    | 2D   |  |  |
| GEORGE DR         | POPLAR BAY                | 16D  |  |  |
| GERTNER PLACE     | TRAVERSE BAY              | 3A   |  |  |
| GLEN ABBEY COVE   | TRAVERSE BAY              | 2K   |  |  |
| GLENN OAKES PLACE | WHITE MUD FALLS           | 13B  |  |  |
| GRAND PINES DR    | TRAVERSE BAY              | 2K   |  |  |
| GRAND ZEPHYR PROM | ST. GEORGES               | 10E  |  |  |
| GRANITE COVE      | BELAIR                    | 2D   |  |  |
| GRANITE POINT RD  | GREAT FALLS               | 13D  |  |  |
| GREAT FALLS RD    | GREAT FALLS               | 13D  |  |  |
| GREEN ST          | BELAIR/LESTER BEACH       | 1E   |  |  |
| GRIZZLY BAY       | BEAR PAW ESTATES          | 1C   |  |  |
| GUFFEI DR         | BELAIR                    | 2A   |  |  |
| GWEEBARRA BAY     | BELAIR                    | 2D   |  |  |
| HANOVER BAY       | HILLSIDE BEACH            | 2H   |  |  |
| HARRY CRAIG RD    | HILLSIDE BEACH            | 2G   |  |  |
| HAY RD            | TRAVERSE BAY              | 3C   |  |  |
| HAZELWOOD DR      | PINAWA BAY                | 16B  |  |  |
| HEATHWOOD DR      | ALBERT BEACH/TRAVERSE BAY | 2J   |  |  |
| HILL RD           | BIRD RIVER                | 18A  |  |  |
| HILLCREST RD      | HILLSIDE BEACH            | 2G   |  |  |
| HILLSIDE BEACH RD | HILLSIDE BEACH            | 2H   |  |  |
| HILLSIDE BEACH RD | HILLSIDE BEACH            | 2F   |  |  |
| HILLSIDE BEACH RD | HILLSIDE BEACH            | 2G   |  |  |
| HILLSIDE POINT RD | HILLSIDE BEACH            | 2F   |  |  |
| HILLSIDE POINT RD | HILLSIDE BEACH            | 2G   |  |  |
| HILLSIDE RD       | HILLSIDE BEACH            | 2G   |  |  |
| HILLVIEW ST       | BELAIR/LESTER BEACH       | 1E   |  |  |
| HONDA LANE        | BROADLANDS AREA           | 10K  |  |  |
| HUBBARD CRT       | BELAIR/LESTER BEACH       | 1E   |  |  |
| HUGH RD           | BIRD RIVER                | 17D  |  |  |
| IRONWOOD POINT RD | HILLSIDE BEACH            | 2E   |  |  |
| JACKFISH LAKE RD  | JACKFISH LAKE             | 1B   |  |  |
| JACKPINE HIKE     | BIRD RIVER                | 17C  |  |  |
| JAMES BAY         | TRAVERSE BAY              | 3C   |  |  |
| JAMES BAY         | TRAVERSE BAY              | 3B   |  |  |
| JAMES RD          | POPLAR BAY                | 16D  |  |  |
| JAMIE ROTH RD     | BELAIR                    | 2A   |  |  |
| JEAN PAUL CAYA RD | GREAT FALLS AREA          | 12F  |  |  |
| JENNIFER BAY      | TRAVERSE BAY 3E           |      |  |  |
| JOEY WAY          | POPLAR BAY 16             |      |  |  |
| JOHNNYS DR        | BELAIR/LESTER BEACH 2B    |      |  |  |
| JUNCTION RD       | BELAIR/LESTER BEACH 1E    |      |  |  |
| KAETHES COVE      | BELAIR/LESTER BEACH 2B    |      |  |  |
| KARLA BAY         | HILLSIDE BEACH 2G         |      |  |  |
| KATHERINE BAY     | HILLSIDE BEACH 2G         |      |  |  |
| KENMARE BAY       | BELAIR                    | 2D   |  |  |
| KENT BAY          | HILLSIDE BEACH            | 2H   |  |  |

| Street           | Location                                    | Page |
|------------------|---------------------------------------------|------|
| KEYSTONE HEIGHTS | PINAWA BAY                                  | 16A  |
| KEYSTONE HEIGHTS | PINAWA BAY                                  | 16B  |
| KINGS BAY        | HILLSIDE BEACH                              | 2H   |
| KIRKLAND WAY     | GRAND BEACH                                 | 1D   |
| KRISTA DR        | BEAR PAW ESTATES                            | 1C   |
| LA CHARITE RD    | BROADLANDS AREA                             | 100  |
| LADYSLIPPER LOOP | BIRD RIVER 17C                              |      |
| LAGOON AVE       | HILLSIDE BEACH                              | 2G   |
| LAKESHORE BAY    | PINAWA BAY 16A                              |      |
| LAKESHORE RD     | ALBERT, HILLSIDE, LESTER BEACH / BELAIR /TB | 2    |
| LAKESHORE RD     | HILLSIDE BEACH                              | 2E   |
| LAKESHORE RD     | BELAIR/LESTER BEACH                         | 2B   |
| LAKESHORE RD     | BELAIR                                      | 2D   |
| LAKESHORE RD     | BELAIR/LESTER BEACH                         | 2C   |
| LAKESHORE RD     | BELAIR/LESTER BEACH                         | 1E   |
| LAKESHORE RD     | HILLSIDE BEACH                              | 2G   |
| LAKESPEAK CRES   | HILLSIDE BEACH                              | 2G   |
| LAKEVIEW DR      | BELAIR                                      | 2D   |
| LAKEVIEW RD      | BELAIR/LESTER BEACH                         | 1E   |
| LAKEWOOD ST      | ALBERT BEACH                                | 2I   |
| LALIBERTE RD     | GREAT FALLS AREA                            | 12E  |
| LALOR RD         | SILVER FALLS                                | 10A  |
| LAMOUREUX LANE   | CHEVREFILS DISTRICT                         | 10H  |
| LARCH TRAIL      | POPLAR BAY                                  | 16E  |
| LAURILA DR       | PINAWA BAY                                  | 16A  |
| LAWSON LANE      | BELAIR/LESTER BEACH                         | 2C   |
| LEDIN RD         | BIRD RIVER                                  | 17A  |
| LEDIN RD         | BIRD RIVER                                  | 17B  |
| LEISURE FALLS DR | WHITE MUD FALLS                             | 13B  |
| LEISURE PLACE    | WHITE MUD FALLS 13B                         |      |
| LEON DR          | TRAVERSE BAY 2K                             |      |
| LESSARD RD       | EAST ST. GEORGES 10N                        |      |
| LESTER BLVD      | BELAIR/LESTER BEACH                         | 1E   |
| LINDA LANE       | SUNSET BAY                                  | 16C  |
| LORNE AVE        | BELAIR/LESTER BEACH                         | 1E   |
| LORRAINE CLOSE   | SILVER FALLS                                | 10A  |
| LOUIS DUFOUR RD  | CHEVREFILS DISTRICT                         | 10H  |
| LOUIS DUFOUR RD  | BROADLANDS AREA                             | 10J  |
| LOUIS RIEL DR    | CHEVREFILS DISTRICT                         | 10H  |
| LOUISE AVE       | ST. GEORGES                                 | 10E  |
| LOWING RD        | BELAIR 2A                                   |      |
| LOWING RD        | BELAIR/LESTER BEACH 2C                      |      |
| LUNNEY RD        | BELAIR 2D                                   |      |
| LYNNWOOD DR      | TRAVERSE BAY 3A                             |      |
| LYNNWOOD DR      | ALBERT BEACH/TRAVERSE BAY 2J                |      |
| MACCALLUM BLVD   | BELAIR/LESTER BEACH 1E                      |      |
| MAPLE CREEK RD   | SILVER FALLS/ GREAT FALLS 12                |      |
| MAPLE CREEK RD   | GREAT FALLS AREA 12D                        |      |
| MAPLE CREEK RD   | GREAT FALLS AREA                            | 12E  |
| u LL ONLLIN IND  | ONLY I TALLS TINEA                          | 1    |

| Street              | Location Page             |     |
|---------------------|---------------------------|-----|
| MAPLE CREEK RD      | GREAT FALLS AREA          | 12F |
| MARDREY BAY E       | HILLSIDE BEACH            | 2F  |
| MARDREY BAY W       | HILLSIDE BEACH            | 2F  |
| MARIE AVE           | ST. GEORGES               | 10E |
| MARTIN DR           | TRAVERSE BAY              | 3A  |
| MARTIN DR           | ALBERT BEACH/TRAVERSE BAY | 2J  |
| MARY GLEN RD        | BELAIR                    | 2D  |
| MASCANOW DR         | PINAWA BAY                | 16B |
| MASKWA RD           | BROADLANDS AREA           | 10L |
| MASKWA RD           | BROADLANDS AREA 10M       |     |
| MASKWA RD           | BROADLANDS AREA 11B       |     |
| MCDOUGALL AVE       | ST. GEORGES               | 10E |
| MCKAY LOOP          | POPLAR BAY                | 16F |
| METHUEN BAY         | HILLSIDE BEACH            | 2G  |
| MIKE KROUK RD       | GREAT FALLS               | 13D |
| MINTER RD           | GREAT FALLS               | 13D |
| MOON LANE           | SUNSET BAY                | 16C |
| MOOSE ROW           | BIRD RIVER                | 17D |
| MUIRFIELD GLEN      | TRAVERSE BAY              | 2K  |
| NELLIE DR           | ALBERT BEACH/TRAVERSE BAY | 2J  |
| NETZEL BAY          | GRAND BEACH               | 1D  |
| NORTH SHORE DR      | HILLSIDE BEACH            | 2F  |
| NORTHSHORE RD       | 018-09-E1                 | 5   |
| NORTHSHORE RD       | CHEVREFILS DISTRICT       | 10I |
| NORTHSHORE RD       | CHEVREFILS DISTRICT       | 10H |
| OISEAU RIVER RD     | BIRD RIVER                | 18A |
| ONALEE BAY          | ALBERT BEACH/TRAVERSE BAY | 2J  |
| OSPREY RD           | GRAND BEACH               | 1D  |
| OTTER DR            | BIRD RIVER                | 17D |
| PAPINEAU PLACE      | ST. GEORGES               | 10E |
| PAPINEAU PLACE      | ST. GEORGES               | 10G |
| PARADISE LANE       | PINAWA BAY                | 16A |
| PARK BAY            | TRAVERSE BAY              | 3B  |
| PARK ST             | HILLSIDE BEACH            | 2G  |
| PARTRIDGE LANE      | POPLAR BAY 16             |     |
| PAUL ST             | CHEVREFILS DISTRICT 104   |     |
| PAULS AVE           | BELAIR/LESTER BEACH 2B    |     |
| PEBBLE SPRINGS CRES | BELAIR 2D                 |     |
| PEDDEN BLVD         | CHEVREFILS DISTRICT 10    |     |
| PELICAN BAY         | HILLSIDE BEACH 2F         |     |
| PENELOPE CL         | GREAT FALLS AREA 12       |     |
| PINAWA PL           | PINAWA BAY 16A            |     |
| PINE GROVE RD       | BELAIR/LESTER BEACH 2C    |     |
| PINE RD             | BELAIR/LESTER BEACH 1E    |     |
| PINE RIDGE DR       | POPLAR BAY 16D            |     |
| PIONEER DR          | BIRD RIVER                | 17D |
| PIONEER ST          | BELAIR/LESTER BEACH       | 1E  |
| PITT RD             | ALBERT BEACH              | 2I  |
| PLEASANT VALE       | BELAIR/LESTER BEACH       | 1E  |

| Street            | Location                                     | Page |
|-------------------|----------------------------------------------|------|
| SENECA ROUTE      | BIRD RIVER                                   | 17C  |
| SETHWOOD DR       | ALBERT, HILLSIDE, LESTER BEACH / BELAIR / TB | 2    |
| SETHWOOD DR       | ALBERT BEACH                                 | 2I   |
| SETHWOOD DR       | ALBERT BEACH/TRAVERSE BAY                    | 2J   |
| SHANNON ST        | BEAR PAW ESTATES                             | 1C   |
| SHEAWOOD BAY      | ALBERT BEACH/TRAVERSE BAY                    | 2J   |
| SHELEEN ST        | PINAWA BAY                                   | 16B  |
| SHERRY LANE       | POPLAR BAY                                   | 16D  |
| SHERWOOD ST       | GULL LAKE                                    | 6A   |
| SHORELINE DR      | BELAIR/LESTER BEACH                          | 2C   |
| SILVER CREST LANE | SILVER FALLS                                 | 10A  |
| SILVERDALE DR     | SILVER FALLS                                 | 10A  |
| SINCLAIR CRES     | TRAVERSE BAY                                 | 3C   |
| SLEEPY HOLLOW     | TRAVERSE BAY                                 | 3C   |
| SLEEPY HOLLOW     | TRAVERSE BAY                                 | 3B   |
| SONORA DR         | ALBERT BEACH                                 | 2I   |
| SOPHIA BAY        | TRAVERSE BAY                                 | 3B   |
| SOUTH CREEK CRES  | BELAIR/LESTER BEACH                          | 1E   |
| SOUTH CREEK       | BELAIR/LESTER BEACH                          | 1E   |
| SOUTH SHORE DR    | HILLSIDE BEACH                               | 2F   |
| SPLITPOINT RD     | HILLSIDE BEACH                               | 2F   |
| SPLITPOINT RD E   | HILLSIDE BEACH                               | 2F   |
| SPLITPOINT RD W   | HILLSIDE BEACH 2F                            |      |
| SPRINGHILL RD     | TRAVERSE BAY                                 | 3B   |
| SPRINGHILL RD S   | TRAVERSE BAY                                 | 3B   |
| SPRUCE LAND DR    | POPLAR BAY/SUNSET BAY/ PINAWA BAY            | 16   |
| SPRUCE LAND DR    | POPLAR BAY 16F                               |      |
| SPRUCE LAND DR    | POPLAR BAY 16E                               |      |
| ST ANDREWS VIEW   | TRAVERSE BAY 2K                              |      |
| STECK DR          | BELAIR 2A                                    |      |
| STILL COVE RD     | POPLAR BAY                                   | 16F  |
| STRONG RD         | PINAWA BAY                                   | 16A  |
| SUN LEE RD        | POPLAR BAY/SUNSET BAY/ PINAWA BAY            | 16   |
| SUN LEE RD        | SUNSET BAY                                   | 16C  |
| SUNRISE PLACE     | SILVER FALLS                                 | 10A  |
| SUNRISE RD        | TRAVERSE BAY 3C                              |      |
| SUNSET BAY RD     | SUNSET BAY 160                               |      |
| SUNSET DR         | SUNSET BAY 16C                               |      |
| SUNSET DR         | GREAT FALLS 13D                              |      |
| TAGESEN BLVD      | BIRD RIVER 17C                               |      |
| TALL TIMBER RD    | BIRD RIVER 17A                               |      |
| TAMARACK TRAIL    | POPLAR BAY 16E                               |      |
| TANNIS WAY        | BELAIR/LESTER BEACH 2B                       |      |
| TAWNIE TRAIL      | GRAND BEACH 1D                               |      |
| TAYLOR DR         | HILLSIDE BEACH 2G                            |      |
| THERESA ST        | BEAR PAW ESTATES 1C                          |      |
| THIRD AVE         | BELAIR/LESTER BEACH 1E                       |      |
| THIRD ST          | PINAWA BAY 16B                               |      |
| THOMAS DR         | TRAVERSE BAY                                 | 3C   |