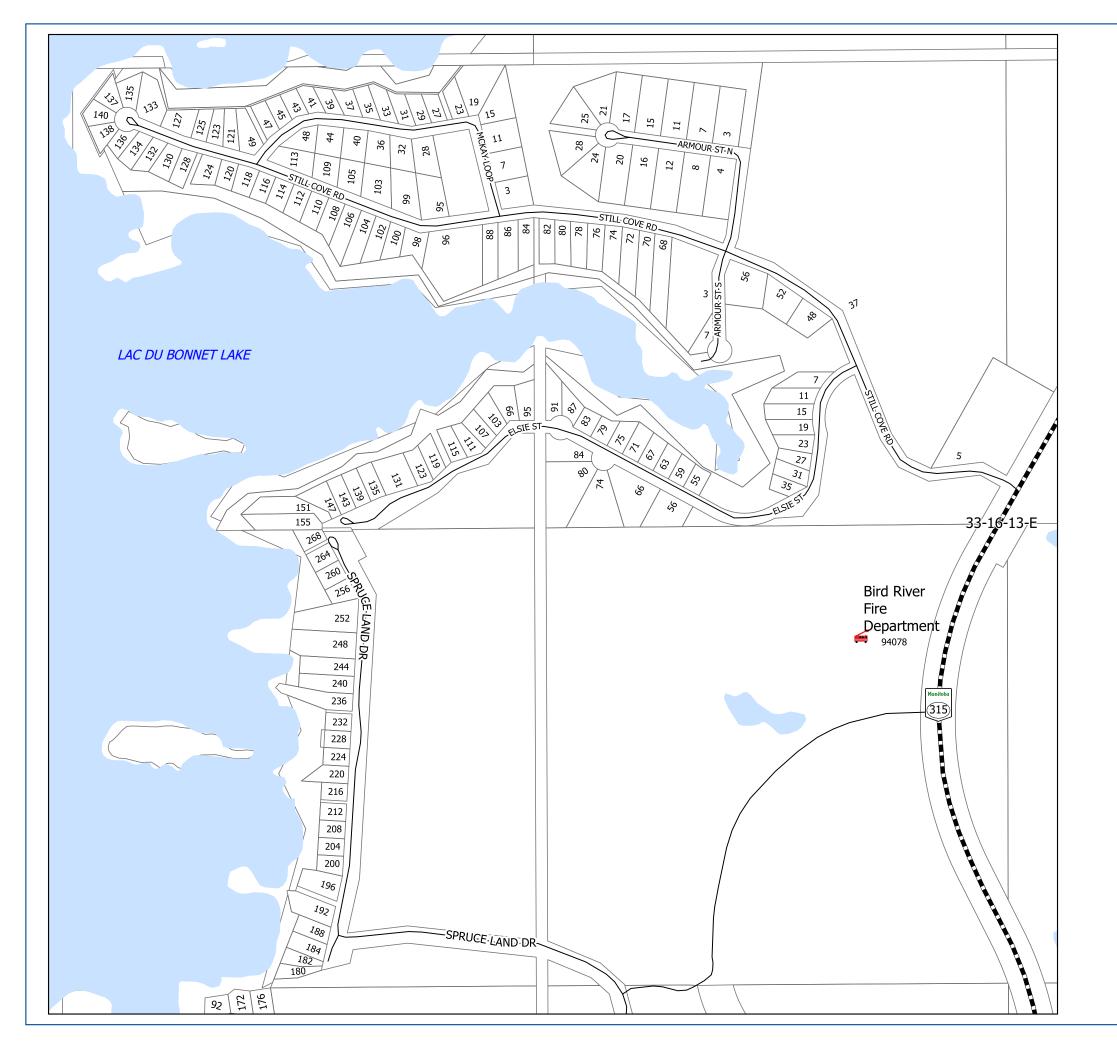

---|
|                                         | 30<br>Road 100N | 29         | 28          | 27        | 26 | 25               | 0            |
|                                         | 19              | 20         | 21          | 22        | 23 | 24               | -            |
| 9                                       | 18<br>Road 98N  | 17         | 16          | 15        | 14 | 13               | \$ 100 miles |
| Road 66E                                | h 4             | 8 Road 68E | 9           | Road 70E  | 11 | 12 12 Evad 25    |              |
| *************************************** | Road 96N        | 5          | 4 RM of Lac | du Bonnet | 2  | 1 WINNIPEG RIVER |              |

TWP 17-12-E









TWP 15-13-E



































TWP 30-16-13-E

















| Road 102N               |                                    |                                                                                                                                                                                                                                                            |                                                                                    |                                                                                          | -                                                                                                                                                       |
|-------------------------|------------------------------------|----------------------------------------------------------------------------------